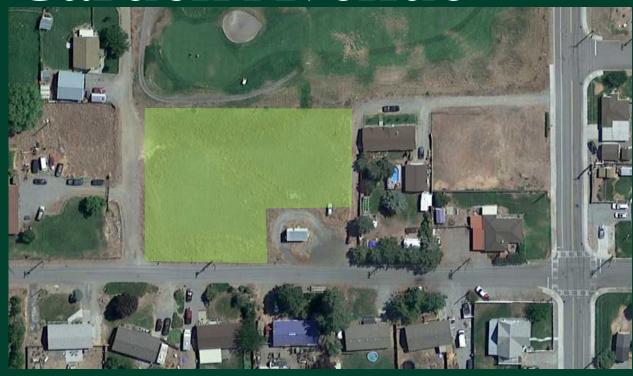

# 3/4 Acre Lot \$175,000

- Level site with opportunity for yard storage or development potential
- Adjacent to Rock Island Golf Course