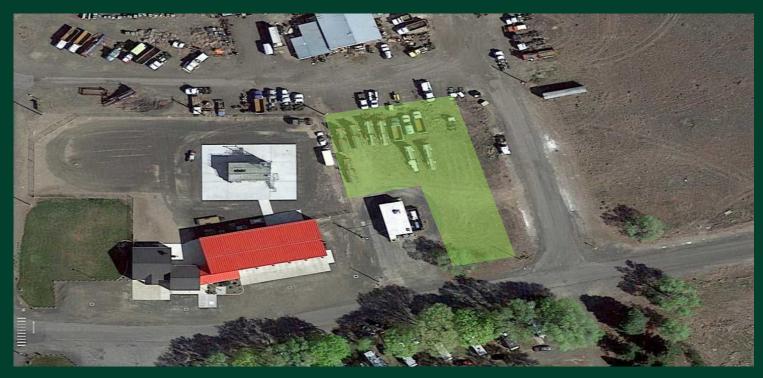

# 1/2 Acre Lot

## \$80,000

- Located adjacent to City of George Community Hall and recently improved Grant County Fire Station
- Level site with opportunity for yard storage or development potential