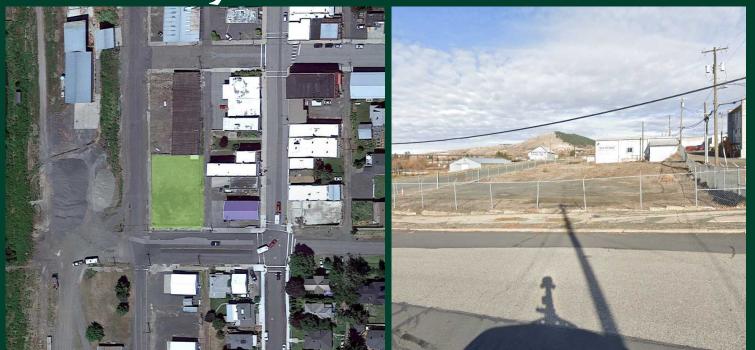

### Ramsey & East Main Tekoa, WA www.cbre.com/bellevue

# .28 Acre Lot

### \$70,000

- Level site with opportunity for yard storage or development potential
- Minutes from the Idaho State Border