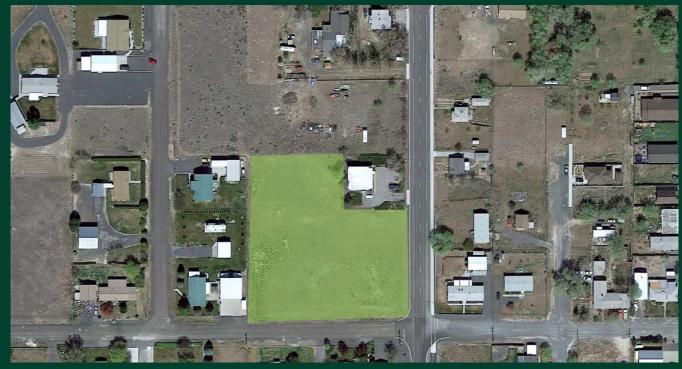

## 1.80 Acre Lot

## \$110,000

- Level site with opportunity for yard storage or development potential
- Convenient access from Highway17 & 28