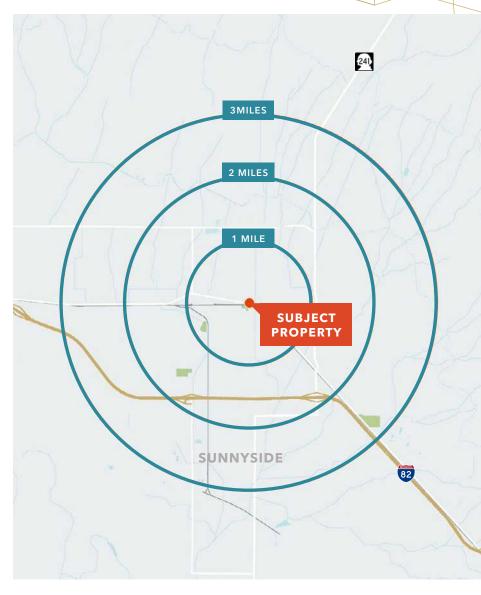

## Sunnyside Building

1508 YAKIMA HWY AND 8104 RUTHERFORD ROAD | SUNNYSIDE, WA

### Demographics

|                      | 1 Mile   | 3 Miles  | 5 Miles  |
|----------------------|----------|----------|----------|
| POPULATION           |          |          |          |
| 2021 Estimation      | 9,426    | 18,492   | 20,702   |
| 2026 Projection      | 9,558    | 18,855   | 21,104   |
| Growth 2021-2026     | 0.3%     | 0.4%     | 0.4%     |
| HOUSEHOLDS           |          |          |          |
| 2021 Estimation      | 2,516    | 5,143    | 5,810    |
| 2026 Projection      | 2,593    | 5,330    | 6,019    |
| Growth 2021-2026     | 0.6%     | 0.7%     | 0.7%     |
| Avg HH Income        | \$58,559 | \$66,140 | \$68,470 |
| EMPLOYMENT           |          |          |          |
| Number of Businesses | 455      | 625      | 678      |
| Number of Employees  | 4,131    | 6,505    | 7,007    |