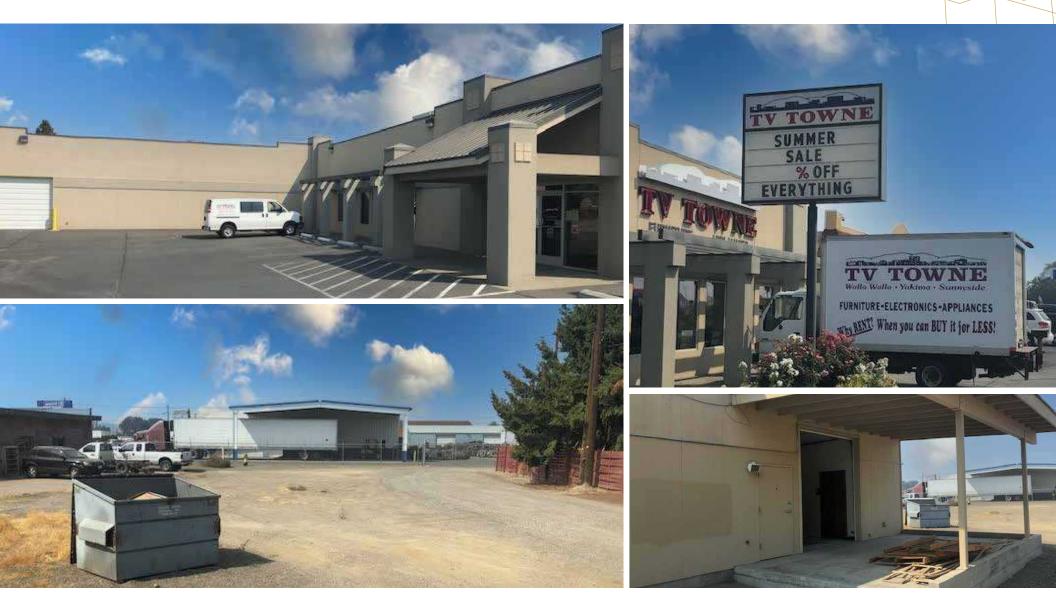

om sources we deem reliable. It is provided without any representation, warranty, or guarantee, expressed or implied as to its accuracy. Prospective Buyer or Tenant should conduct an independent investigation and verification of all matters deemed to be material, including, but not limited to, statements of income and expenses. Consult your attorney, accountant, or other professional advisor.

# \$895,000

**UNDER** \$100 per building square foot **±9,300** SF **PRIME** retail building + extra lot **EXCELLENT** construction **QUALITY** finishes **AMPLE** parking **GREAT** highway frontage LOADING dock **OPEN** floorplan **CALL** listing agent for details

JEROME O'LEARY 253.779.9292 jerome.oleary@kidder.com



# Sunnyside Building

1508 YAKIMA HWY AND 8104 RUTHERFORD ROAD | SUNNYSIDE, WA



#### KIDDER.COM

This information supplied herein is from sources we deem reliable. It is provided without any representation, warranty, or guarantee, expressed or implied as to its accuracy. Prospective Buyer or Tenant should conduct an independent investigation and verification of all matters deemed to be material, including, but not limited to, statements of income and expenses. Consult your attorney, accountant, or other professional advisor.



# Sunnyside Building

1508 YAKIMA HWY AND 8104 RUTHERFORD ROAD | SUNNYSIDE, WA



#### KIDDER.COM

This information supplied herein is from sources we deem reliable. It is provided without any representation, warranty, or guarantee, expressed or implied as to its accuracy. Prospective Buyer or Tenant should conduct an independent investigatio