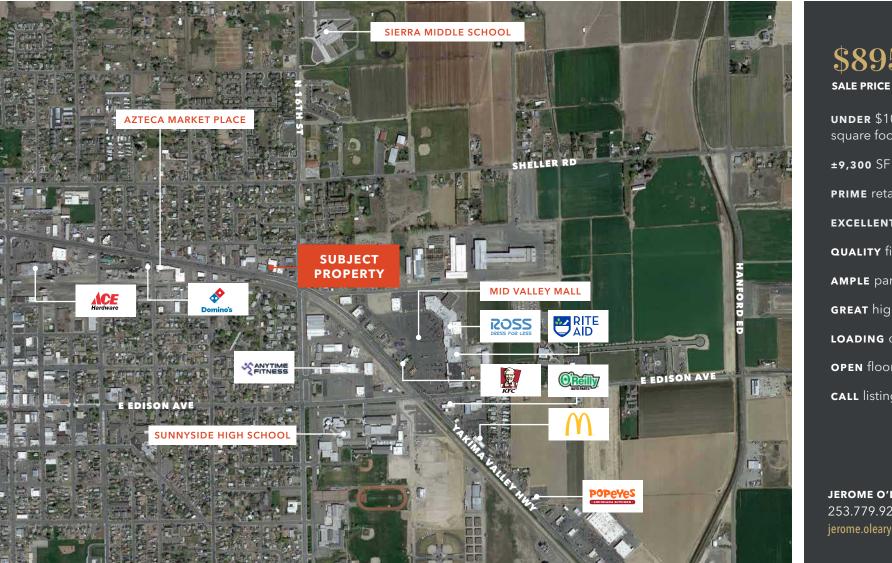

# Sunnyside Building

1508 YAKIMA HWY AND 8104 RUTHERFORD ROAD | SUNNYSIDE, WA

# \$895,000

**UNDER** \$100 per building square foot **±9,300** SF **PRIME** retail building + extra lot **EXCELLENT** construction **QUALITY** finishes **AMPLE** parking **GREAT** highway frontage LOADING dock **OPEN** floorplan **CALL** listing agent for details