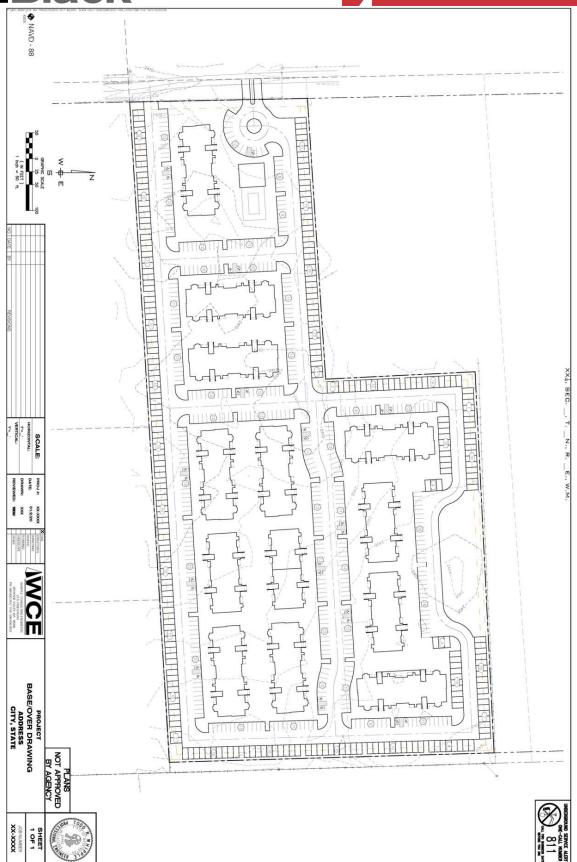

## **Property Description**

224-Unit Multifamily site at Hatch Road & Holly Road

Zoned

Located next to Snowden Elementary school & DR

Horton subdivision

Close to Amazon Fulfillment Center

Parcel #: 24053.9057

Engineer WCE (Todd Whipple)

Sale Price: \$3,650,000

For more information

Bryan Walker

C: 509 951 3669

bwalker@naiblack.com

NA Black respects the intellectual property rights of others. If you believe that your intellectual property rights have been violent by All Black or by a third party who has uploaded Content on our Site, please provide the following information to the NAB Black designated copyright and designated property that you call in safe frequire description of the copyrighted work or other intellectual property rights to call the safe in safe