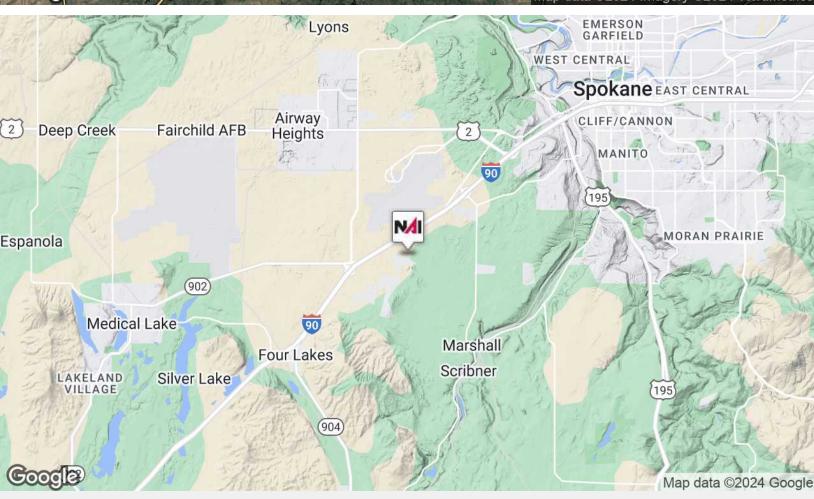

## **Property Description**

224-Unit Multifamily site at Hatch Road & Holly Road

Zoned

Located next to Snowden Elementary school & DR

Horton subdivision

Close to Amazon Fulfillment Center

Parcel #: 24053.9057