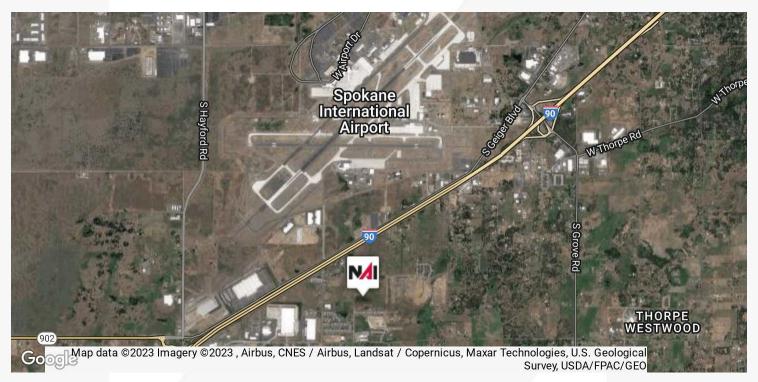

## **Property Description**

224-Unit Multifamily site at Hatch Road & Holly Road

Zoned

Located next to Snowden Elementary school & DR

Horton subdivision

Close to Amazon Fulfillment Center

Parcel #: 24053.9057