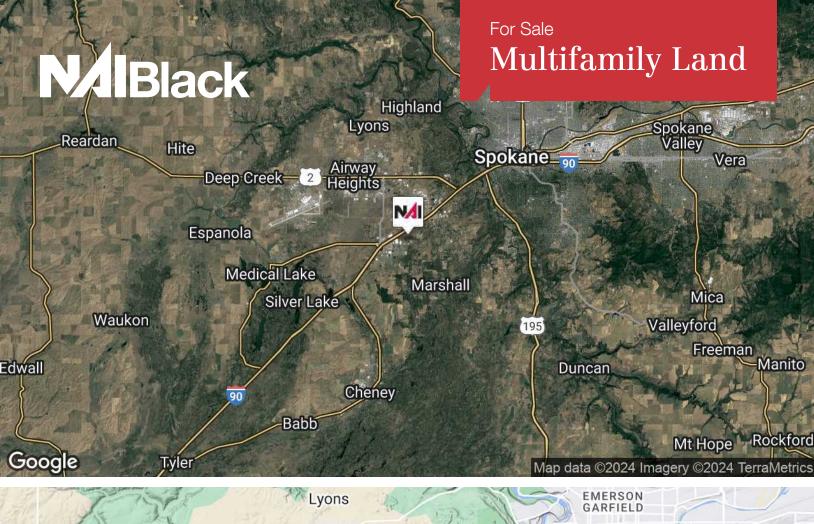

## **Property Description**

224-Unit Multifamily site at Hatch Road & Holly Road

Zoned

Located next to Snowden Elementary school & DR

Horton subdivision

Close to Amazon Fulfillment Center

Parcel #: 24053.9057