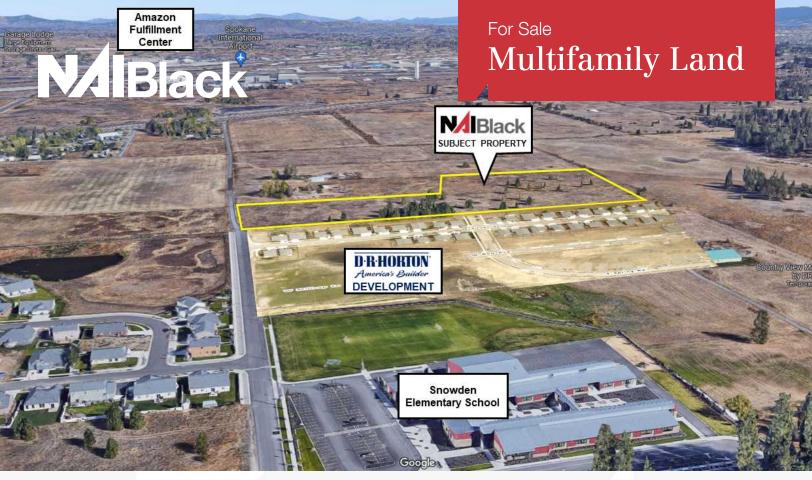

## 6010 South Holly Road

Spokane, Washington 99224

## **Property Description**

224-Unit Multifamily site at Hatch Road & Holly Road

Zoned

Located next to Snowden Elementary school & DR

Horton subdivision

Close to Amazon Fulfillment Center

Parcel #: 24053.9057

Engineer WCE (Todd Whipple)

Sale Price: \$3,650,000

For more information

Bryan Walker

C: 509 951 3669

bwalker@naiblack.com

NA Black respects the intellectual property rights of others. If you believe that your intellectual property rights have been violent by All Black or by a third party who has uploaded Content on our Site, please provide the following information to the NAB Black designated copyright and designated property that you call in safe frequire description of the copyrighted work or other intellectual property rights to call the safe in safe