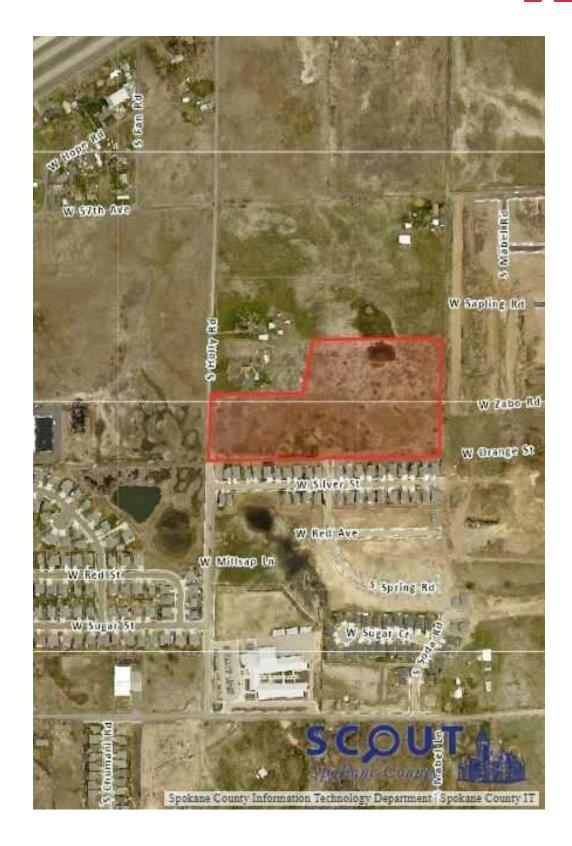

## 6010 South Holly Road

Spokane, Washington 99224

## **Property Description**

224-Unit Multifamily site at Hatch Road & Holly Road

Zoned

Located next to Snowden Elementary school & DR

Horton subdivision

Close to Amazon Fulfillment Center

Parcel #: 24053.9057