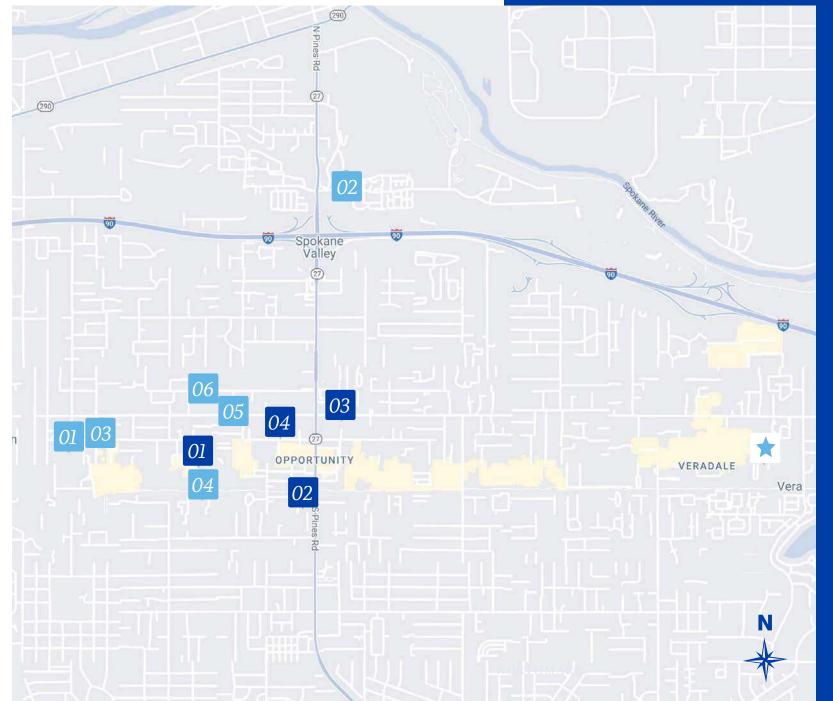

# 1 Bedroom / 1 Bath

| PROPERTY NAME                    | PROPERTY ADDRESS                         | UNIT TYPE | YEAR | AVG SF | RENT    | rent/sf |
|----------------------------------|------------------------------------------|-----------|------|--------|---------|---------|
| <b>★</b> Parc Sprague Apartments | 15917 E Sprague, Spokane Valley, WA      | 1/1       | 1979 | 535    | \$855   | \$1.60  |
| <i>01</i> 10211 E Main           | 10211 E Main Ave Spokane Valley, WA      | 1/1       | 1975 | 600    | \$995   | \$1.66  |
| 02 12505 E Mansfield Ave         | 12505 E Mansfield Ave Spokane Valley, WA | 1/1       | 1983 | 727    | \$1,000 | \$1.38  |
| 03 250 N Raymond Rd              | 250 N Raymond Rd Spokane Valley, WA      | 1/1       | 1964 | 785    | \$1,175 | \$1.50  |
| <i>04</i> 11403 E 2nd Ave        | 11403 E 2nd Ave Spokane, WA              | 1/1       | 1977 | 705    | \$1,000 | \$1.42  |
| Property Averages                |                                          |           |      | 704    | \$1,043 | \$1.49  |

# 2 Bedroom / 1 Bath

| PROPERTY NAME                    | PROPERTY ADDRESS                         | UNIT TYPE | YEAR | AVG SF     | RENT    | rent/sf |
|----------------------------------|------------------------------------------|-----------|------|------------|---------|---------|
|                                  |                                          |           | . =  | ,          |         | ,       |
| <b>★</b> Parc Sprague Apartments | 15917 E Sprague Ave, Spokane Valley, WA  | 2/1       | 1979 | <b>750</b> | \$967   | \$1.29  |
| 01 22 N Skipworth                | 22 N Skipworth Rd Spokane Valley, WA     | 2/1       | 1979 | 714        | \$1,075 | \$1.51  |
| 02 Pine Villa Apartments         | 211-216 & 219 S Whipple Rd Spokane, WA   | 2/1       | 1966 | 760        | \$1,105 | \$1.45  |
| 03 Olive Fourplex                | 12504 E Olive Ave Spokane, WA            | 2/1       | 1981 | 816        | \$1,195 | \$1.46  |
| 04 12002 E Valleyway Ave         | 12002 E Valleyway Ave Spokane Valley, WA | 2/1       | 1993 | 950        | \$1,195 | \$1.26  |
| Property Averages                |                                          |           |      | 810        | \$1,143 | \$1.42  |

renovated rent/unit

\$1.67 renovated rents/sf

|    | PROPERTY NAME             | PROPERTY ADDRESS                                     | YEAR        | UNITS | NRSF    | PRICE        | per unit  | PER SF | SALE DATE     |
|----|---------------------------|------------------------------------------------------|-------------|-------|---------|--------------|-----------|--------|---------------|
| *  | Parc Sprague Apartments   | 15917 E Sprague Ave, Spokane Valley, WA              | 1979        | 56    | 38,345  | \$6,160,000  | \$110,000 | \$161  | Proposed Sale |
| 01 | Pacific Plaza Apartments  | 4023 E Pacific Ave Spokane, WA                       | 1974        | 28    | 120,629 | \$3,500,000  | \$125,000 | \$189  | 7/10/23       |
| 02 | Victory Manor Apartments  | 1525 N 16th Ave Pasco, WA                            | 1979        | 31    | 18,804  | \$4,100,000  | \$132,258 | \$203  | 6/9/23        |
| 03 | Velo                      | 1842 E South Riverton Ave Spokane, WA                | 1970        | 58    | 17,684  | \$8,400,000  | \$144,828 | \$147  | 4/5/23        |
| 04 | Creekside                 | 150 S Wilbur Ave Walla Walla, WA                     | 1977        | 115   | 11,044  | \$14,750,000 | \$128,261 | \$189  | 2/28/23       |
| 05 | Brix & Village Apartments | 625 Wellington Ave & 1950 Melrose St Walla Walla, WA | 1976 & 1982 | 124   | 11,044  | \$19,850,000 | \$160,081 | \$209  | 2/22/23       |
| 06 | Royal Crest               | 1200 Eastmont Ave East Wenatchee, WA                 | 1972        | 37    | 11,044  | \$5,550,000  | \$150,000 | \$125  | 1/20/23       |
|    | Property Averages         |                                                      |             |       |         |              | \$140,071 | \$177  |               |