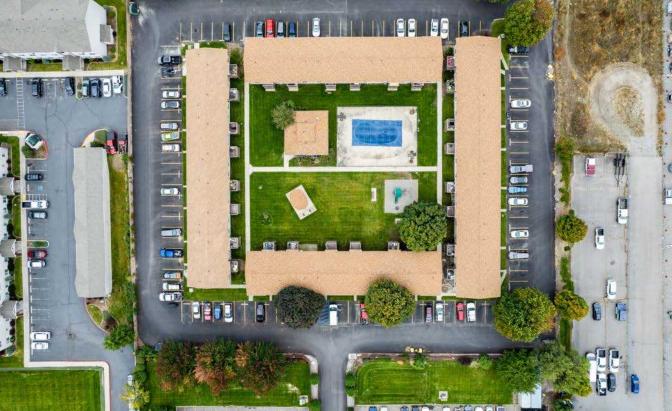

# **EXECUTIVE SUMMARY**

Northmarq is pleased to introduce Parc Sprague, a 56-unit multifamily property located in Spokane Valley. The property comprises a mix of one-bedroom and two-bedroom units, with a majority of the units undergoing minor to full renovations. A compelling opportunity exists for an astute investor to renovate the remaining classic units and realize an additional 29% in rental income.

Parc Sprague consists of four buildings arranged in a square around a serene grassy area featuring a swimming pool, gazebo, playground, and clubhouse. Ample parking surrounds the buildings, providing a parking ratio of 1.94 spaces per unit. Parc Sprague presents an excellent value-add opportunity with an in-place 6.01% cap rate, with the potential to add value through renovation to stabilize at a 7.85% cap on cost.

### INVESTMENT HIGHLIGHTS

- 56-unit multifamily asset in Spokane Valley
- A mix of one-bedroom and two-bedroom units, averaging 685 SF
- Potential to renovate and capture an additional 29% in rental income, assuming a \$1,008,000 renovation budget
- Ample parking, 1.94 space/unit parking ratio
- Community amenities include a large grass lawn, clubhouse, playground, gazebo, and swimming pool
- In place 6.01% cap rate stabilizing to a 7.85% cap on cost