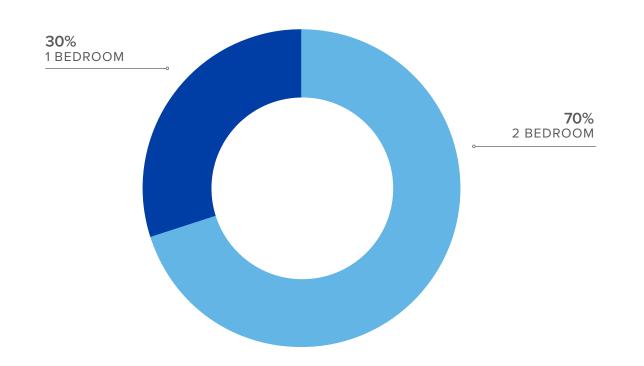

# **UNIT MIX**

| UNIT TYPE    | # OF<br>UNITS | % OF COMPLEX | SQUARE<br>FEET | CURRENT<br>RENT | CURRENT<br>RENT/SF | MARKET<br>RENT | MARKET<br>RENT/SF | RENOVATED<br>RENT | RENOVATED<br>RENT/SF |
|--------------|---------------|--------------|----------------|-----------------|--------------------|----------------|-------------------|-------------------|----------------------|
| 1 Bd / 1 Bth | 17            | 30%          | 535            | \$855           | \$1.60             | \$900          | \$1.68            | \$1,095           | \$2.05               |
| 2 Bd / 1 Bth | 39            | 70%          | 750            | \$967           | \$1.29             | \$1,050        | \$1.40            | \$1,250           | \$1.67               |
| TOTAL/AVG    | 56            | 100%         | 685            | \$933           | \$1.36             | \$1,004        | \$1.47            | \$1,203           | \$1.76               |