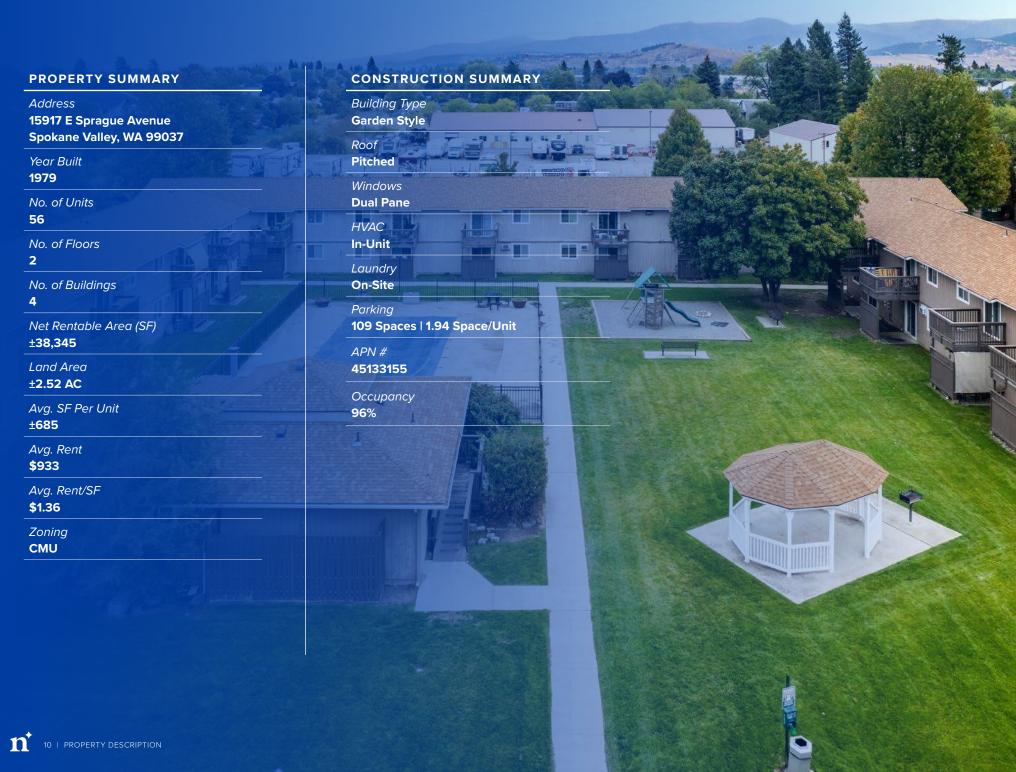

Parc Sprague consists of four buildings arranged in a square around a serene grassy area featuring a swimming pool, gazebo, playground, and clubhouse. Ample parking surrounds the buildings, providing a parking ratio of 1.94 spaces per unit. Parc Sprague presents an excellent value-add opportunity with an in-place 6.01% cap rate, with the potential to add value through renovation to stabilize at a 7.85% cap on cost.

# PRICE ANALYSIS

| LIST PRICE               | \$6,160,000 |
|--------------------------|-------------|
| Number of Units          | 56          |
| Price Per Unit           | \$110,000   |
| Price Per NRSF           | \$161       |
| Current Cap              | 6.01%       |
| Current GRM              | 9.82        |
| Market Cap               | 7.18%       |
| Market GRM               | 9.13        |
| Cap on Cost              | 7.85%       |
| Year Built               | 1979        |
| Approx. Lot Size (Acres) | ±2.52       |
| Approx. NRSF             | ±38,345     |
|                          |             |