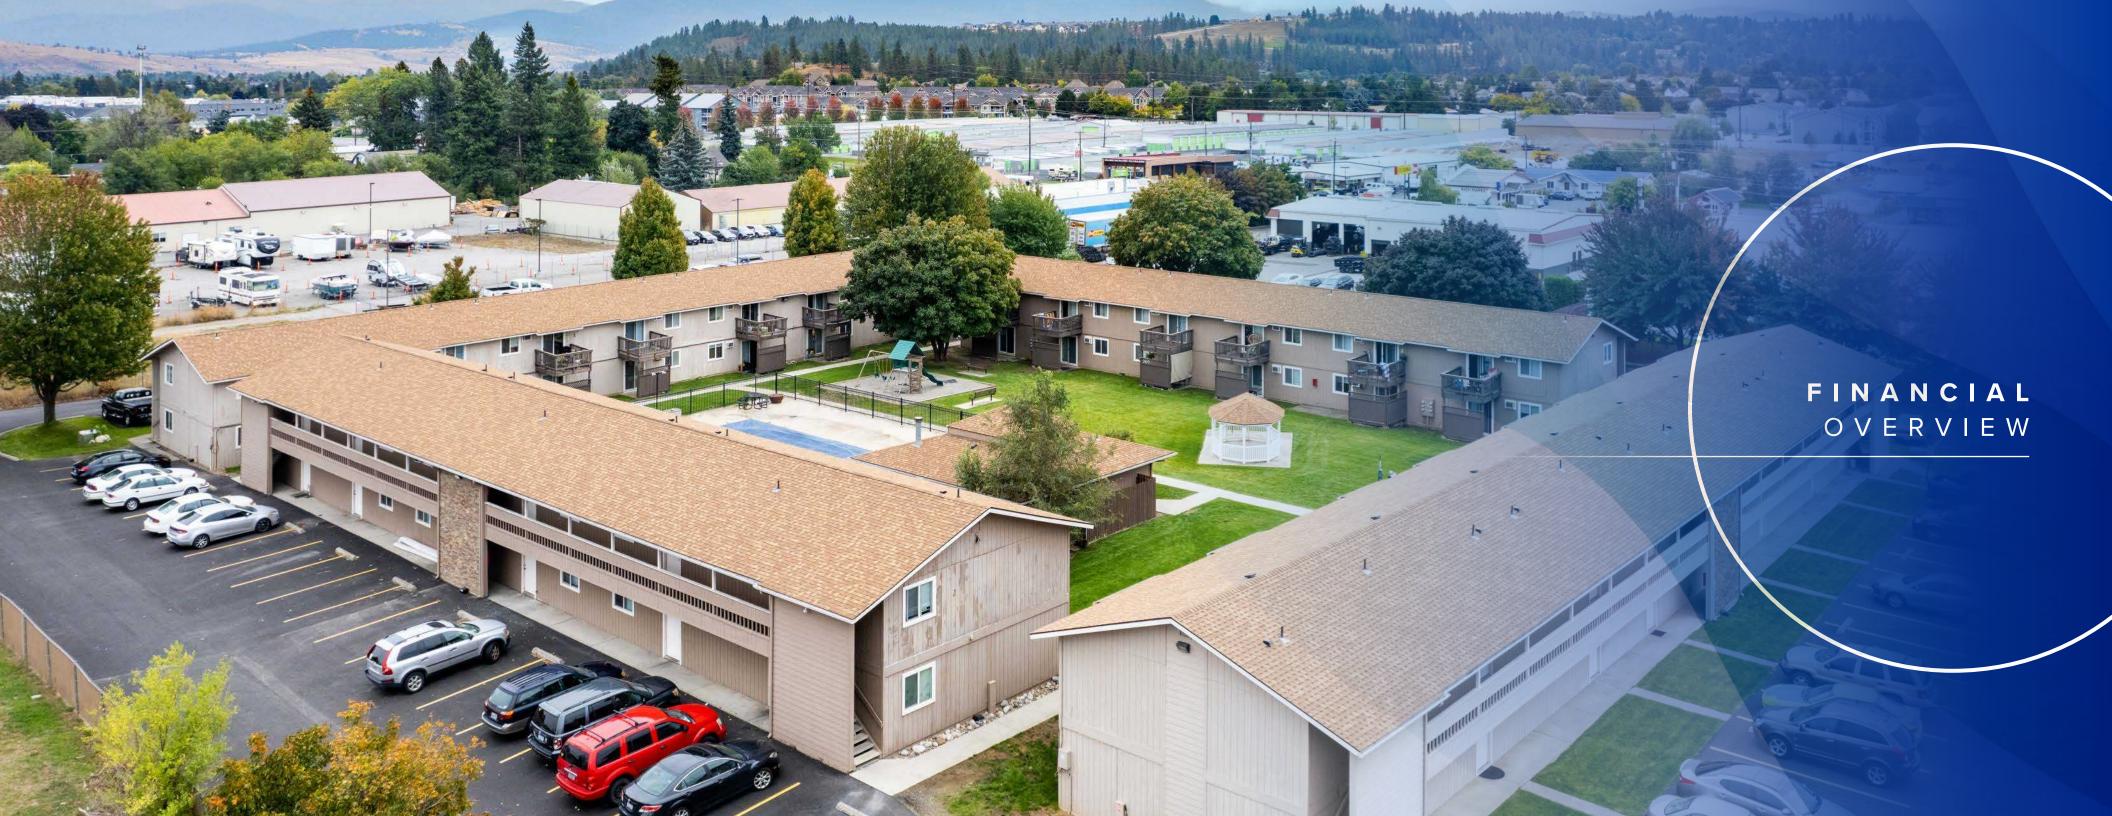

# **EXECUTIVE SUMMARY**

Northmarq is pleased to introduce Parc Sprague, a 56-unit multifamily property located in Spokane Valley. The property comprises a mix of one-bedroom and two-bedroom units, with a majority of the units undergoing minor to full renovations. A compelling opportunity exists for an astute investor to renovate the remaining classic units and realize an additional 29% in rental income.

Parc Sprague consists of four buildings arranged in a square around a serene grassy area featuring a swimming pool, gazebo, playground, and clubhouse. Ample parking surrounds the buildings, providing a parking ratio of 1.94 spaces per unit. Parc Sprague presents an excellent value-add opportunity with an in-place 6.01% cap rate, with the potential to add value through renovation to stabilize at a 7.85% cap on cost.

# FINANCIAL ANALYSIS