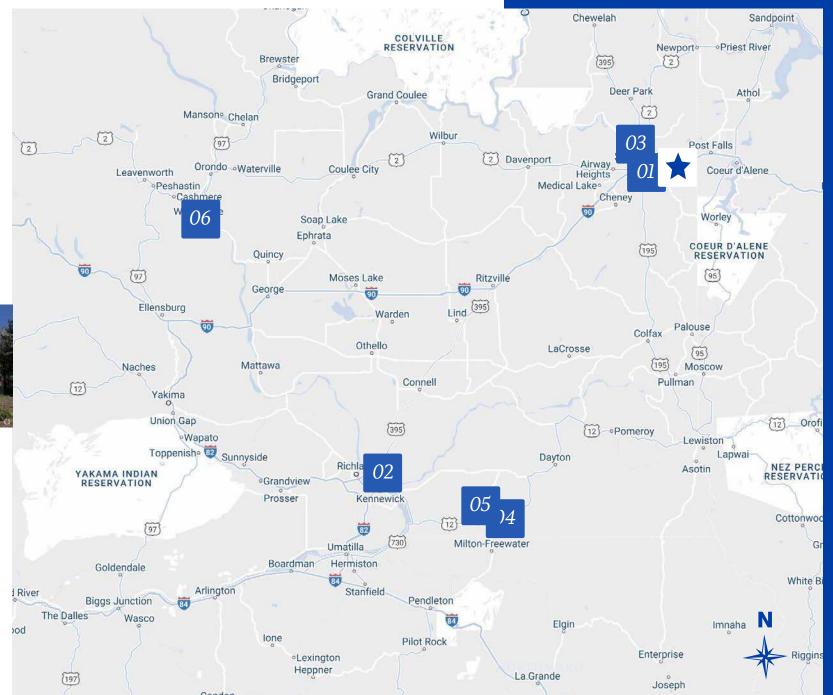

# 1 Bedroom / 1 Bath

| PROPERTY NAME                    | PROPERTY ADDRESS                         | UNIT TYPE | YEAR | AVG SF | RENT    | rent/sf |
|----------------------------------|------------------------------------------|-----------|------|--------|---------|---------|
| <b>★</b> Parc Sprague Apartments | 15917 E Sprague, Spokane Valley, WA      | 1/1       | 1979 | 535    | \$855   | \$1.60  |
| <i>01</i> 10211 E Main           | 10211 E Main Ave Spokane Valley, WA      | 1/1       | 1975 | 600    | \$995   | \$1.66  |
| 02 12505 E Mansfield Ave         | 12505 E Mansfield Ave Spokane Valley, WA | 1/1       | 1983 | 727    | \$1,000 | \$1.38  |
| 03 250 N Raymond Rd              | 250 N Raymond Rd Spokane Valley, WA      | 1/1       | 1964 | 785    | \$1,175 | \$1.50  |
| <i>04</i> 11403 E 2nd Ave        | 11403 E 2nd Ave Spokane, WA              | 1/1       | 1977 | 705    | \$1,000 | \$1.42  |
| Property Averages                |                                          |           |      | 704    | \$1,043 | \$1.49  |

# 2 Bedroom / 1 Bath

| PROPERTY NAME                    | PROPERTY ADDRESS                         | UNIT TYPE | YEAR | AVG SF     | RENT    | rent/sf |
|----------------------------------|------------------------------------------|-----------|------|------------|---------|---------|
|                                  |                                          |           | . =  | ,          |         | ,       |
| <b>★</b> Parc Sprague Apartments | 15917 E Sprague Ave, Spokane Valley, WA  | 2/1       | 1979 | <b>750</b> | \$967   | \$1.29  |
| 01 22 N Skipworth                | 22 N Skipworth Rd Spokane Valley, WA     | 2/1       | 1979 | 714        | \$1,075 | \$1.51  |
| 02 Pine Villa Apartments         | 211-216 & 219 S Whipple Rd Spokane, WA   | 2/1       | 1966 | 760        | \$1,105 | \$1.45  |
| 03 Olive Fourplex                | 12504 E Olive Ave Spokane, WA            | 2/1       | 1981 | 816        | \$1,195 | \$1.46  |
| 04 12002 E Valleyway Ave         | 12002 E Valleyway Ave Spokane Valley, WA | 2/1       | 1993 | 950        | \$1,195 | \$1.26  |
| Property Averages                |                                          |           |      | 810        | \$1,143 | \$1.42  |

renovated rent/unit

\$1.67 renovated rents/sf

|    | PROPERTY NAME             | PROPERTY ADDRESS                                     | YEAR        | UNITS | NRSF    | PRICE        | per unit  | PER SF | SALE DATE     |
|----|---------------------------|------------------------------------------------------|-------------|-------|---------|--------------|-----------|--------|---------------|
| *  | Parc Sprague Apartments   | 15917 E Sprague Ave, Spokane Valley, WA              | 1979        | 56    | 38,345  | \$6,160,000  | \$110,000 | \$161  | Proposed Sale |
| 01 | Pacific Plaza Apartments  | 4023 E Pacific Ave Spokane, WA                       | 1974        | 28    | 120,629 | \$3,500,000  | \$125,000 | \$189  | 7/10/23       |
| 02 | Victory Manor Apartments  | 1525 N 16th Ave Pasco, WA                            | 1979        | 31    | 18,804  | \$4,100,000  | \$132,258 | \$203  | 6/9/23        |
| 03 | Velo                      | 1842 E South Riverton Ave Spokane, WA                | 1970        | 58    | 17,684  | \$8,400,000  | \$144,828 | \$147  | 4/5/23        |
| 04 | Creekside                 | 150 S Wilbur Ave Walla Walla, WA                     | 1977        | 115   | 11,044  | \$14,750,000 | \$128,261 | \$189  | 2/28/23       |
| 05 | Brix & Village Apartments | 625 Wellington Ave & 1950 Melrose St Walla Walla, WA | 1976 & 1982 | 124   | 11,044  | \$19,850,000 | \$160,081 | \$209  | 2/22/23       |
| 06 | Royal Crest               | 1200 Eastmont Ave East Wenatchee, WA                 | 1972        | 37    | 11,044  | \$5,550,000  | \$150,000 | \$125  | 1/20/23       |
|    | Property Averages         |                                                      |             |       |         |              | \$140,071 | \$177  |               |