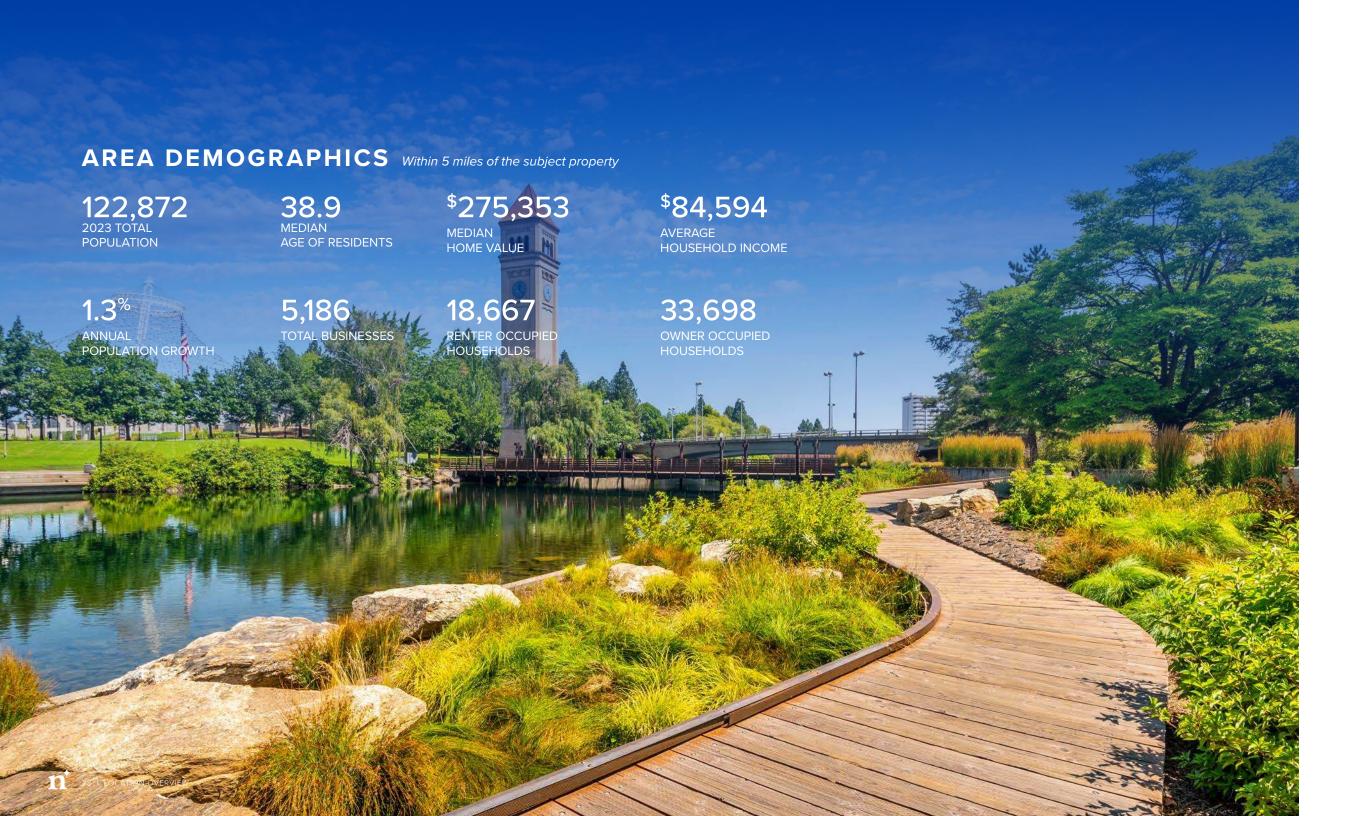

# WASHINGTON

S pokane is a beautiful city of ±250,000 people located in Washington State and is known for outdoor living and great real estate at reasonable prices. The Spokane housing market has seen excellent growth over the last few years- and is a competitive area for buyers in 2023. Spokane is the second-largest city in Washington. The city has undergone significant revitalization in recent years. It has a large number of major employers- including manufacturing companies and healthcare facilities which help keep unemployment rates below the national average. There is also a large student population. Although the population of the city itself sits around 230,000, the Spokane Metropolitan area includes more than 600,000 people. It is the main city in Spokane County and has a strong economy that continues to grow.

The city is one of the hottest housing markets of the moment- and if you can out-bid the competition, you could find yourself in a great investment position. The rental population is growing due to job opportunities, students, and an increase in new business- so landlords looking for tenants are in luck. Many neighborhoods offer excellent single-family homes and apartments that are perfect for property investors- and are not budget-busting as it stands right now. Spokane's low housing supply has created an ultra-competitive market that is slowly driving the median home price upwards, and the increasingly short market stays show that buyers are willing to pay more to secure their new properties. As long as values do not rocket so high that people are priced out due to inflated interest rates, Spokane real estate should continue to thrive.