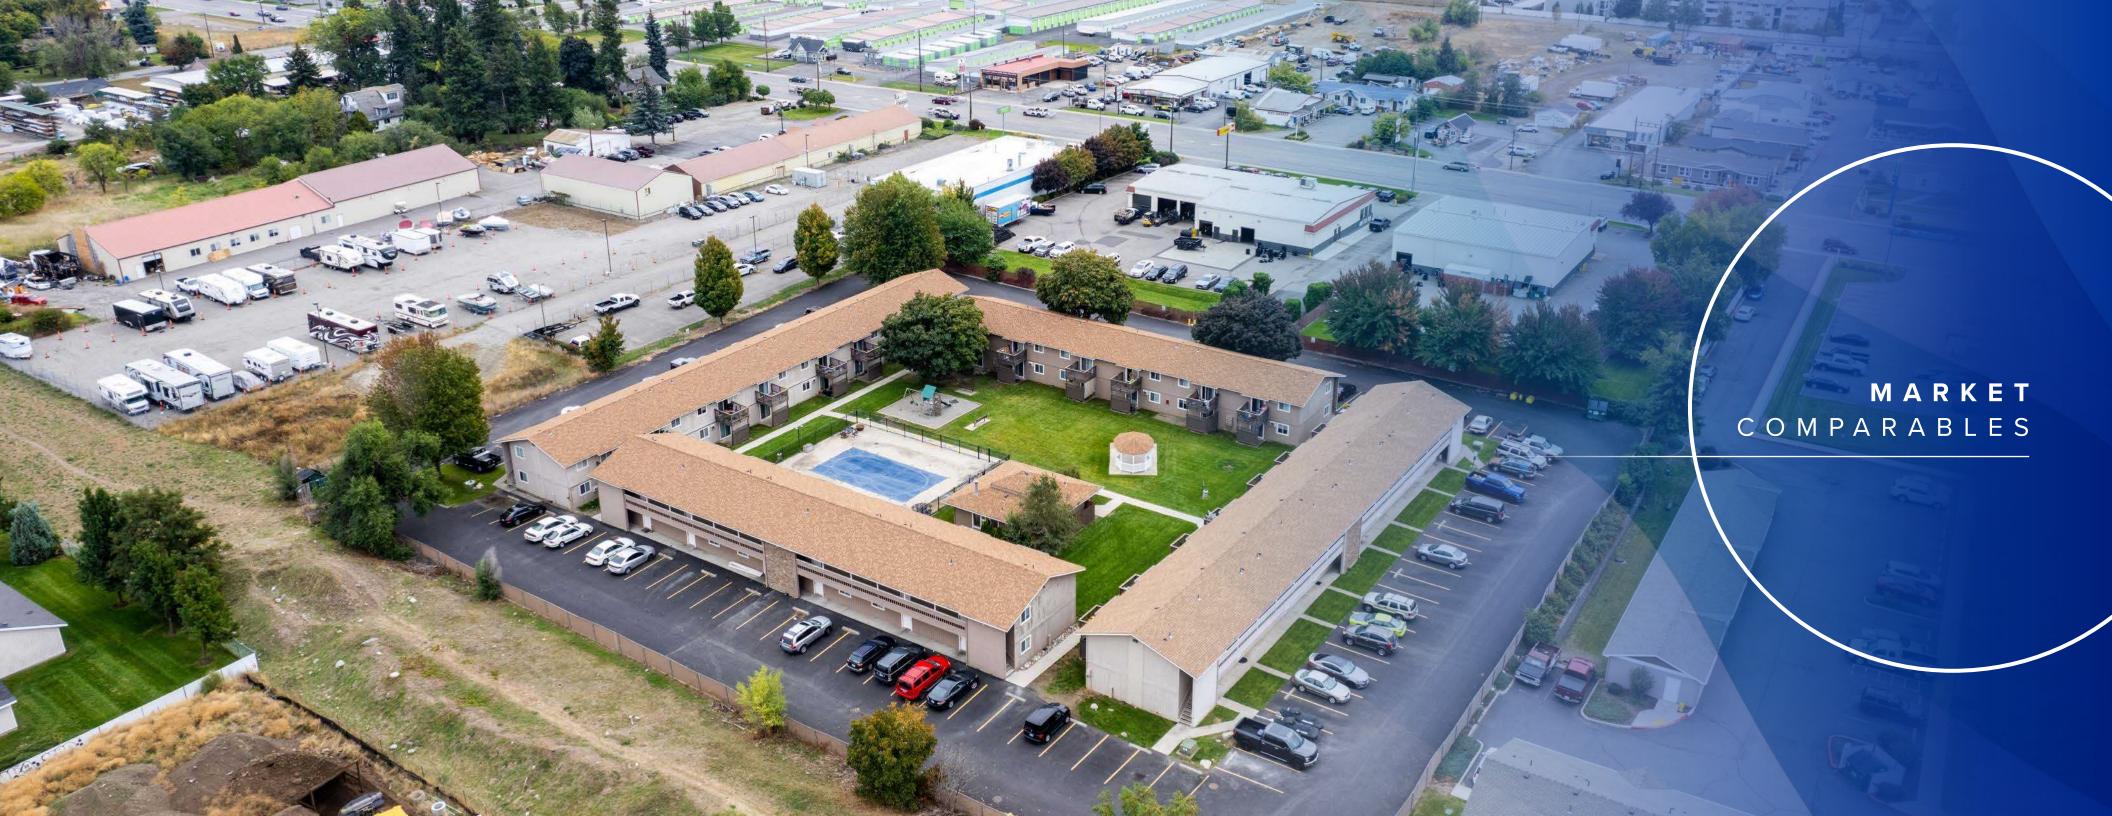

# 1 Bedroom / 1 Bath

| PROPERTY NAME                    | PROPERTY ADDRESS                         | UNIT TYPE | YEAR | AVG SF | RENT    | rent/sf |
|----------------------------------|------------------------------------------|-----------|------|--------|---------|---------|
| <b>★</b> Parc Sprague Apartments | 15917 E Sprague, Spokane Valley, WA      | 1/1       | 1979 | 535    | \$855   | \$1.60  |
| <i>01</i> 10211 E Main           | 10211 E Main Ave Spokane Valley, WA      | 1/1       | 1975 | 600    | \$995   | \$1.66  |
| 02 12505 E Mansfield Ave         | 12505 E Mansfield Ave Spokane Valley, WA | 1/1       | 1983 | 727    | \$1,000 | \$1.38  |
| 03 250 N Raymond Rd              | 250 N Raymond Rd Spokane Valley, WA      | 1/1       | 1964 | 785    | \$1,175 | \$1.50  |
| <i>04</i> 11403 E 2nd Ave        | 11403 E 2nd Ave Spokane, WA              | 1/1       | 1977 | 705    | \$1,000 | \$1.42  |
| Property Averages                |                                          |           |      | 704    | \$1,043 | \$1.49  |

# 2 Bedroom / 1 Bath

| PROPERTY NAME                    | PROPERTY ADDRESS                         | UNIT TYPE | YEAR | AVG SF     | RENT    | rent/sf |
|----------------------------------|------------------------------------------|-----------|------|------------|---------|---------|
|                                  |                                          |           | . =  | ,          |         | ,       |
| <b>★</b> Parc Sprague Apartments | 15917 E Sprague Ave, Spokane Valley, WA  | 2/1       | 1979 | <b>750</b> | \$967   | \$1.29  |
| 01 22 N Skipworth                | 22 N Skipworth Rd Spokane Valley, WA     | 2/1       | 1979 | 714        | \$1,075 | \$1.51  |
| 02 Pine Villa Apartments         | 211-216 & 219 S Whipple Rd Spokane, WA   | 2/1       | 1966 | 760        | \$1,105 | \$1.45  |
| 03 Olive Fourplex                | 12504 E Olive Ave Spokane, WA            | 2/1       | 1981 | 816        | \$1,195 | \$1.46  |
| 04 12002 E Valleyway Ave         | 12002 E Valleyway Ave Spokane Valley, WA | 2/1       | 1993 | 950        | \$1,195 | \$1.26  |
| Property Averages                |                                          |           |      | 810        | \$1,143 | \$1.42  |

renovated rent/unit

\$1.67 renovated rents/sf

|    | PROPERTY NAME             | PROPERTY ADDRESS                                     | YEAR        | UNITS | NRSF    | PRICE        | per unit  | PER SF | SALE DATE     |
|----|---------------------------|------------------------------------------------------|-------------|-------|---------|--------------|-----------|--------|---------------|
| *  | Parc Sprague Apartments   | 15917 E Sprague Ave, Spokane Valley, WA              | 1979        | 56    | 38,345  | \$6,160,000  | \$110,000 | \$161  | Proposed Sale |
| 01 | Pacific Plaza Apartments  | 4023 E Pacific Ave Spokane, WA                       | 1974        | 28    | 120,629 | \$3,500,000  | \$125,000 | \$189  | 7/10/23       |
| 02 | Victory Manor Apartments  | 1525 N 16th Ave Pasco, WA                            | 1979        | 31    | 18,804  | \$4,100,000  | \$132,258 | \$203  | 6/9/23        |
| 03 | Velo                      | 1842 E South Riverton Ave Spokane, WA                | 1970        | 58    | 17,684  | \$8,400,000  | \$144,828 | \$147  | 4/5/23        |
| 04 | Creekside                 | 150 S Wilbur Ave Walla Walla, WA                     | 1977        | 115   | 11,044  | \$14,750,000 | \$128,261 | \$189  | 2/28/23       |
| 05 | Brix & Village Apartments | 625 Wellington Ave & 1950 Melrose St Walla Walla, WA | 1976 & 1982 | 124   | 11,044  | \$19,850,000 | \$160,081 | \$209  | 2/22/23       |
| 06 | Royal Crest               | 1200 Eastmont Ave East Wenatchee, WA                 | 1972        | 37    | 11,044  | \$5,550,000  | \$150,000 | \$125  | 1/20/23       |
|    | Property Averages         |                                                      |             |       |         |              | \$140,071 | \$177  |               |