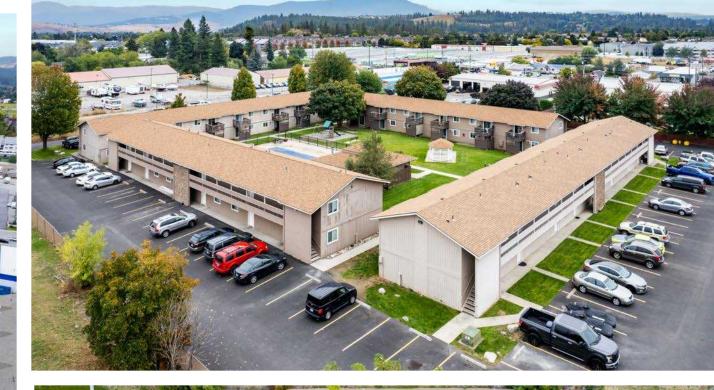

# **EXECUTIVE SUMMARY**

Northmarq is pleased to introduce Parc Sprague, a 56-unit multifamily property located in Spokane Valley. The property comprises a mix of one-bedroom and two-bedroom units, with a majority of the units undergoing minor to full renovations. A compelling opportunity exists for an astute investor to renovate the remaining classic units and realize an additional 29% in rental income.

Parc Sprague consists of four buildings arranged in a square around a serene grassy area featuring a swimming pool, gazebo, playground, and clubhouse. Ample parking surrounds the buildings, providing a parking ratio of 1.94 spaces per unit. Parc Sprague presents an excellent value-add opportunity with an in-place 6.01% cap rate, with the potential to add value through renovation to stabilize at a 7.85% cap on cost.

### INVESTMENT HIGHLIGHTS

- 56-unit multifamily asset in Spokane Valley
- A mix of one-bedroom and two-bedroom units, averaging 685 SF
- Potential to renovate and capture an additional 29% in rental income, assuming a \$1,008,000 renovation budget
- Ample parking, 1.94 space/unit parking ratio
- Community amenities include a large grass lawn, clubhouse, playground, gazebo, and swimming pool
- In place 6.01% cap rate stabilizing to a 7.85% cap on cost