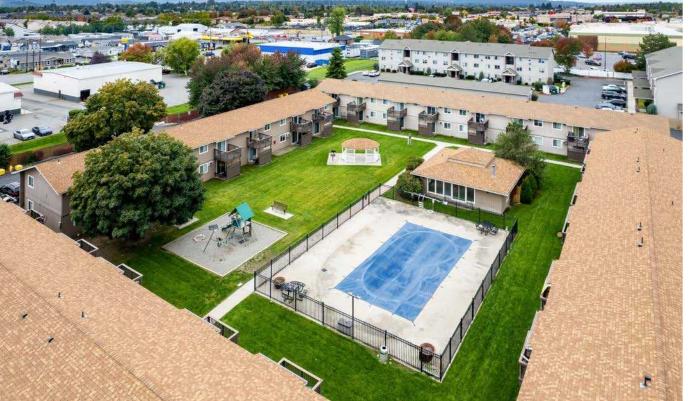

Parc Sprague consists of four buildings arranged in a square around a serene grassy area featuring a swimming pool, gazebo, playground, and clubhouse. Ample parking surrounds the buildings, providing a parking ratio of 1.94 spaces per unit. Parc Sprague presents an excellent value-add opportunity with an in-place 6.01% cap rate, with the potential to add value through renovation to stabilize at a 7.85% cap on cost.

### INVESTMENT HIGHLIGHTS

- 56-unit multifamily asset in Spokane Valley
- A mix of one-bedroom and two-bedroom units, averaging 685 SF
- Potential to renovate and capture an additional 29% in rental income, assuming a \$1,008,000 renovation budget
- Ample parking, 1.94 space/unit parking ratio
- Community amenities include a large grass lawn, clubhouse, playground, gazebo, and swimming pool
- In place 6.01% cap rate stabilizing to a 7.85% cap on cost