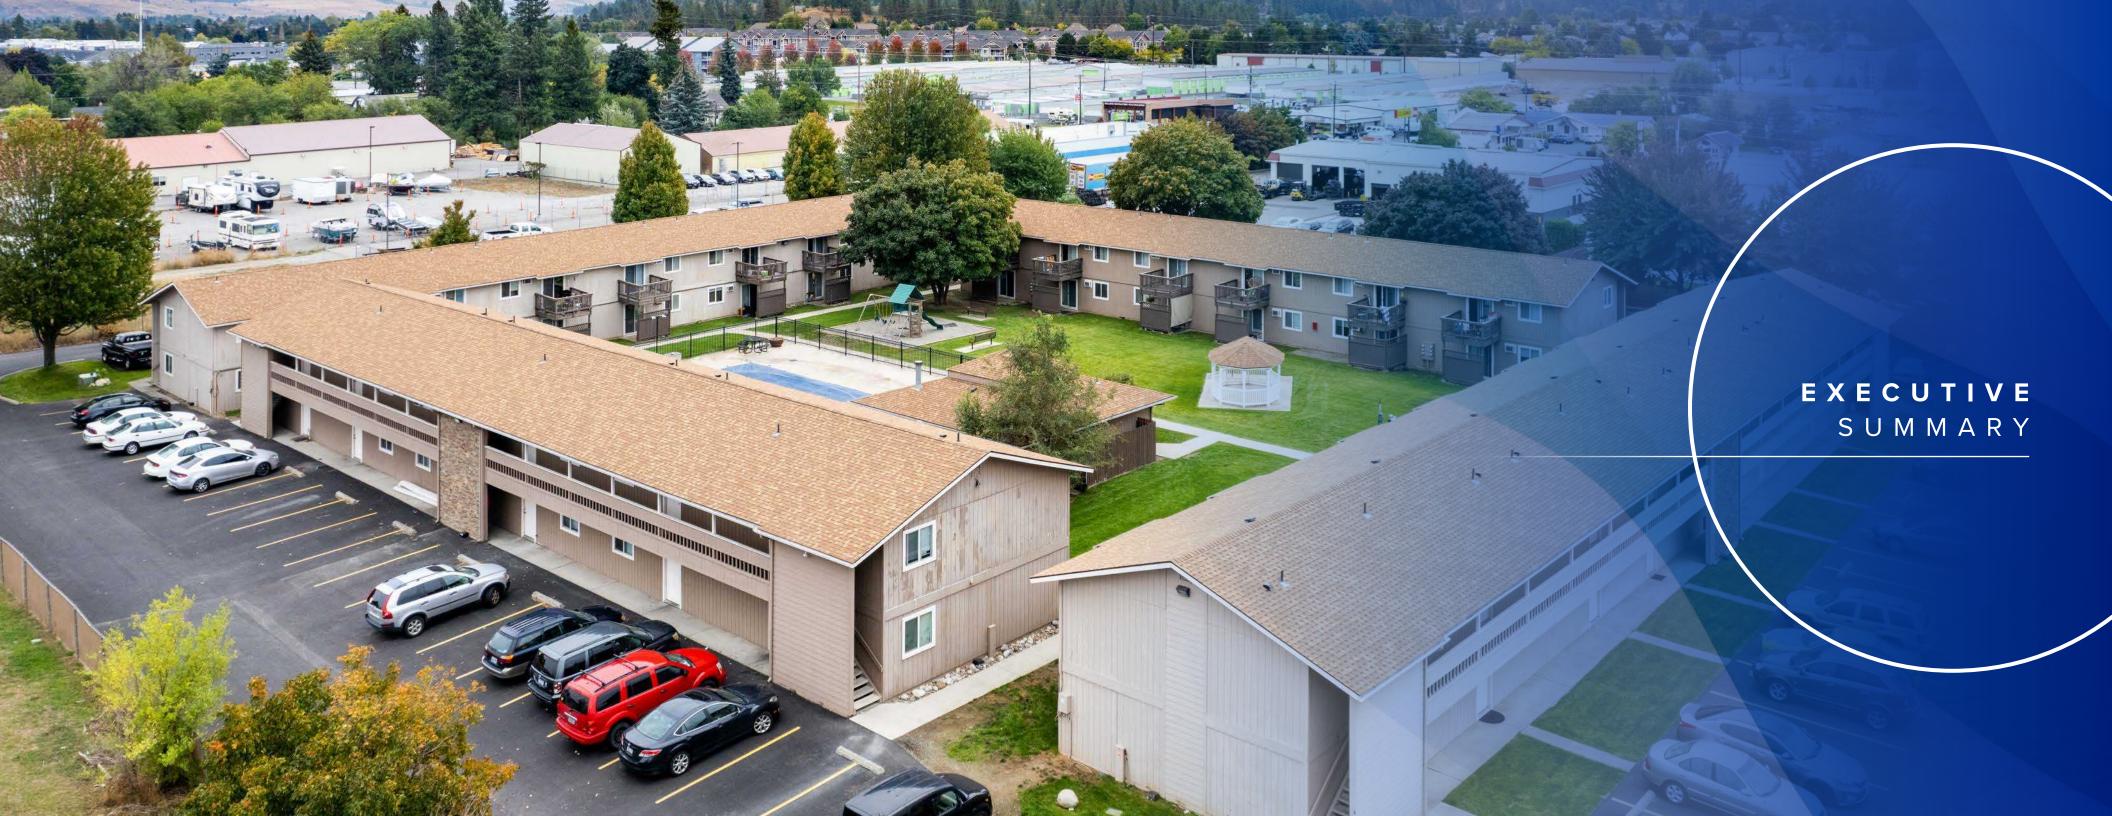

# **EXECUTIVE SUMMARY**

Northmarq is pleased to introduce Parc Sprague, a 56-unit multifamily property located in Spokane Valley. The property comprises a mix of one-bedroom and two-bedroom units, with a majority of the units undergoing minor to full renovations. A compelling opportunity exists for an astute investor to renovate the remaining classic units and realize an additional 29% in rental income.

Parc Sprague consists of four buildings arranged in a square around a serene grassy area featuring a swimming pool, gazebo, playground, and clubhouse. Ample parking surrounds the buildings, providing a parking ratio of 1.94 spaces per unit. Parc Sprague presents an excellent value-add opportunity with an in-place 6.01% cap rate, with the potential to add value through renovation to stabilize at a 7.85% cap on cost.