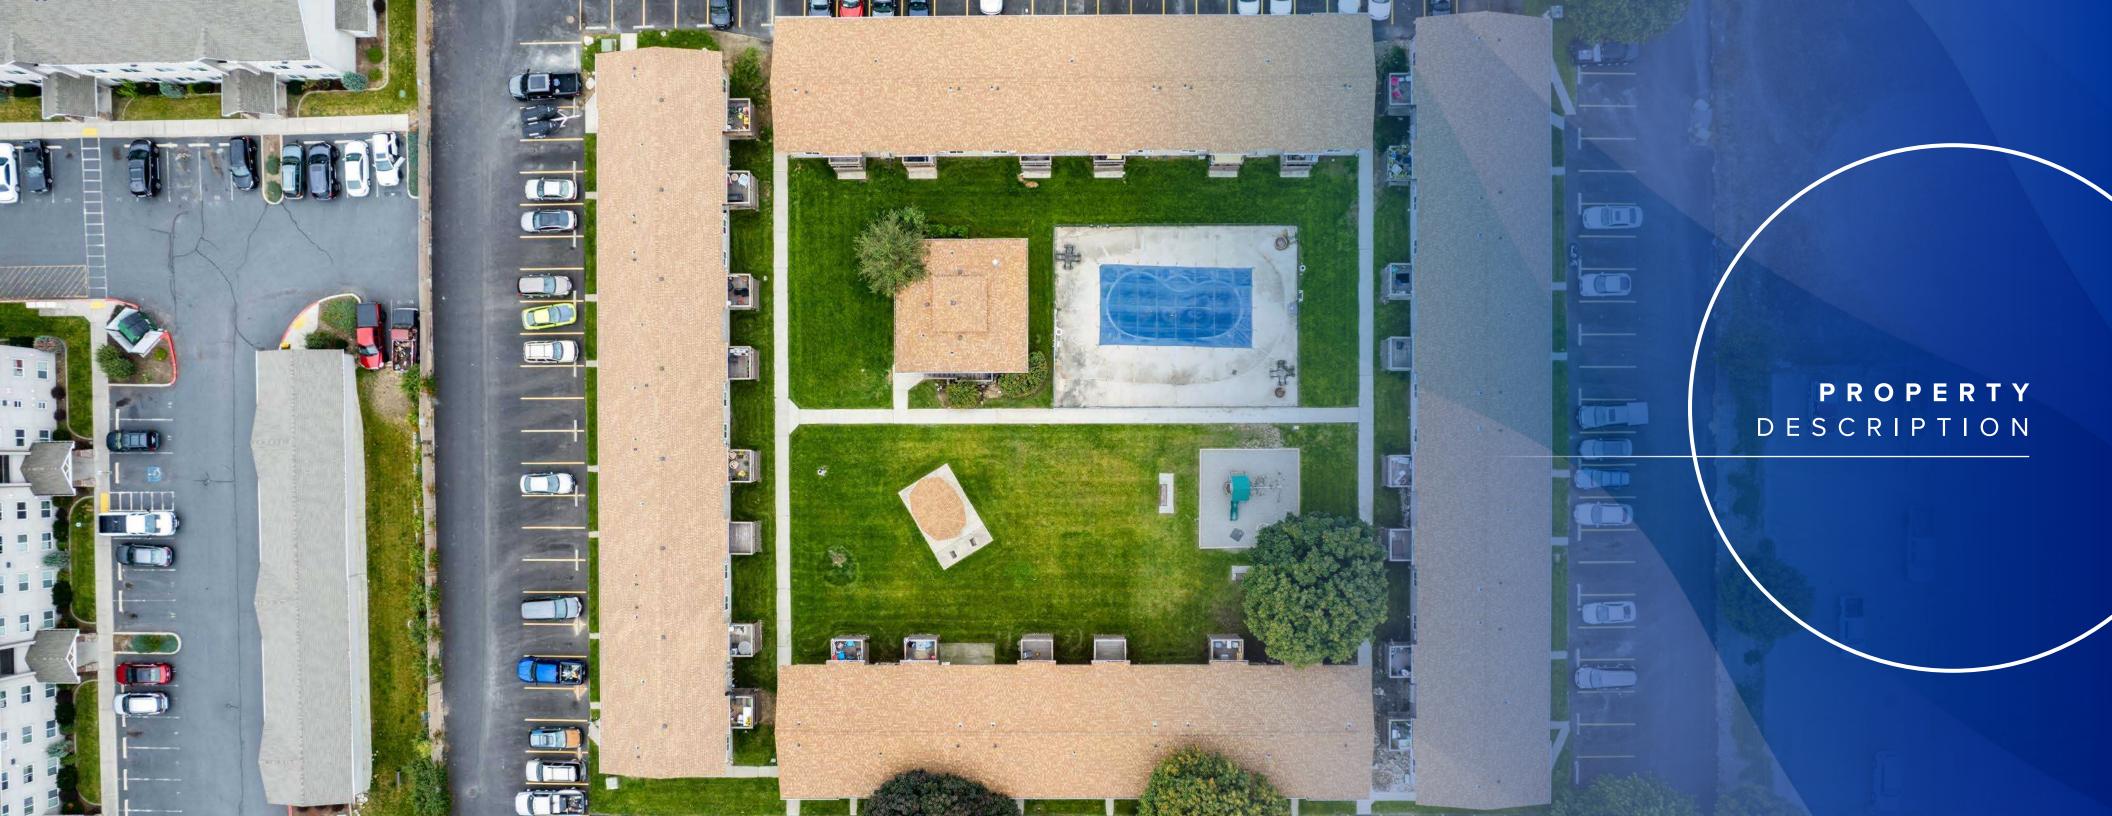

Parc Sprague consists of four buildings arranged in a square around a serene grassy area featuring a swimming pool, gazebo, playground, and clubhouse. Ample parking surrounds the buildings, providing a parking ratio of 1.94 spaces per unit. Parc Sprague presents an excellent value-add opportunity with an in-place 6.01% cap rate, with the potential to add value through renovation to stabilize at a 7.85% cap on cost.