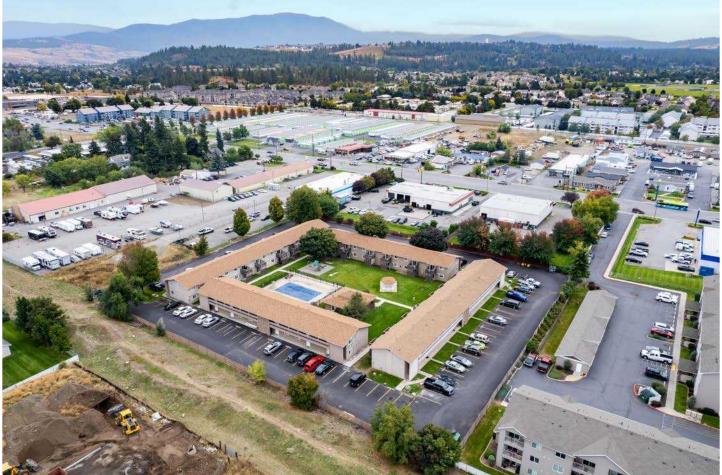

# **EXECUTIVE SUMMARY**

Northmarq is pleased to introduce Parc Sprague, a 56-unit multifamily property located in Spokane Valley. The property comprises a mix of one-bedroom and two-bedroom units, with a majority of the units undergoing minor to full renovations. A compelling opportunity exists for an astute investor to renovate the remaining classic units and realize an additional 29% in rental income.

Parc Sprague consists of four buildings arranged in a square around a serene grassy area featuring a swimming pool, gazebo, playground, and clubhouse. Ample parking surrounds the buildings, providing a parking ratio of 1.94 spaces per unit. Parc Sprague presents an excellent value-add opportunity with an in-place 6.01% cap rate, with the potential to add value through renovation to stabilize at a 7.85% cap on cost.

### INVESTMENT HIGHLIGHTS

- 56-unit multifamily asset in Spokane Valley
- A mix of one-bedroom and two-bedroom units, averaging 685 SF
- Potential to renovate and capture an additional 29% in rental income, assuming a \$1,008,000 renovation budget
- Ample parking, 1.94 space/unit parking ratio
- Community amenities include a large grass lawn, clubhouse, playground, gazebo, and swimming pool
- In place 6.01% cap rate stabilizing to a 7.85% cap on cost