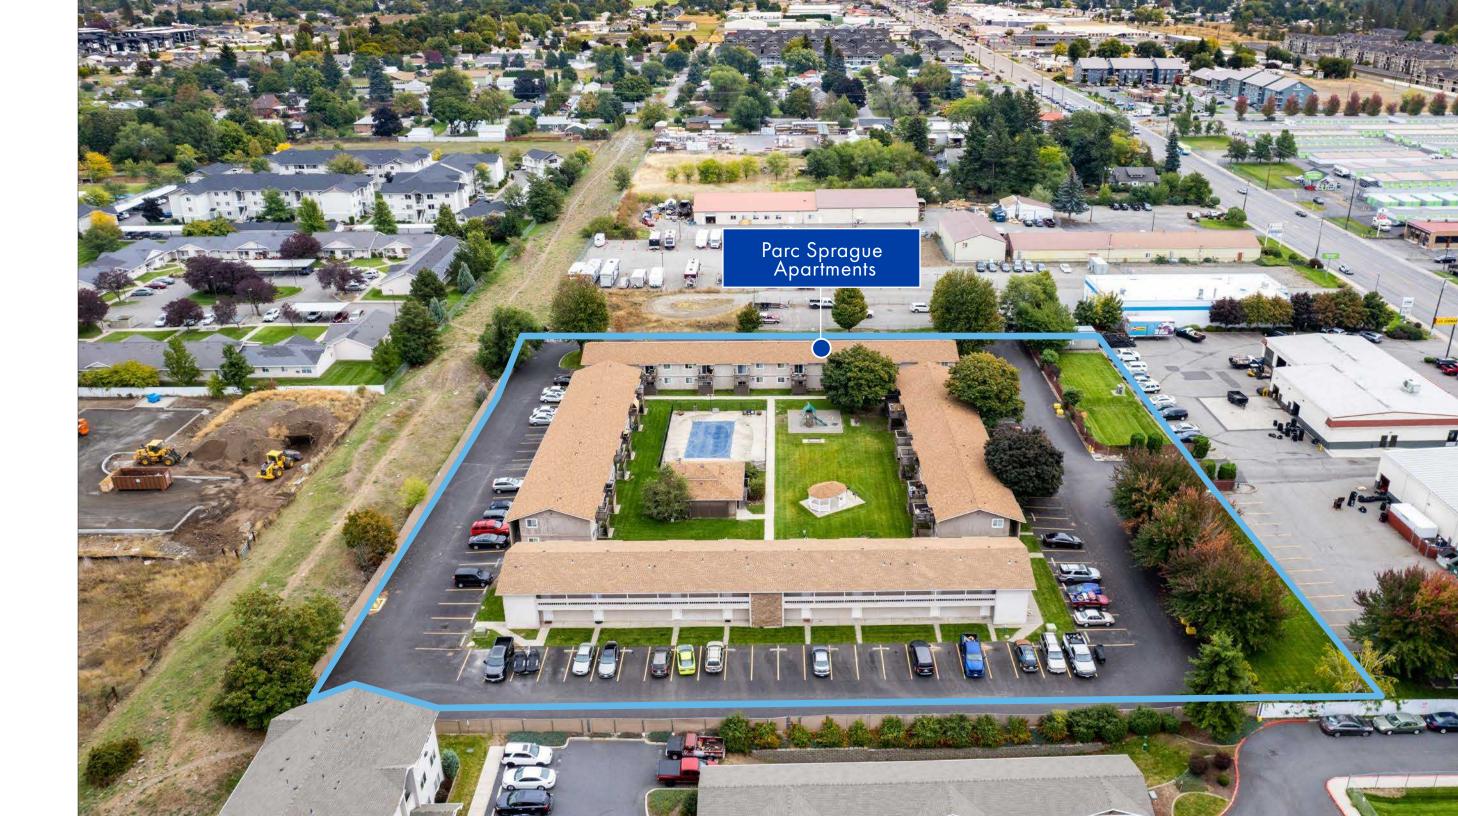

# **EXECUTIVE SUMMARY**

Northmarq is pleased to introduce Parc Sprague, a 56-unit multifamily property located in Spokane Valley. The property comprises a mix of one-bedroom and two-bedroom units, with a majority of the units undergoing minor to full renovations. A compelling opportunity exists for an astute investor to renovate the remaining classic units and realize an additional 29% in rental income.

Parc Sprague consists of four buildings arranged in a square around a serene grassy area featuring a swimming pool, gazebo, playground, and clubhouse. Ample parking surrounds the buildings, providing a parking ratio of 1.94 spaces per unit. Parc Sprague presents an excellent value-add opportunity with an in-place 6.01% cap rate, with the potential to add value through renovation to stabilize at a 7.85% cap on cost.