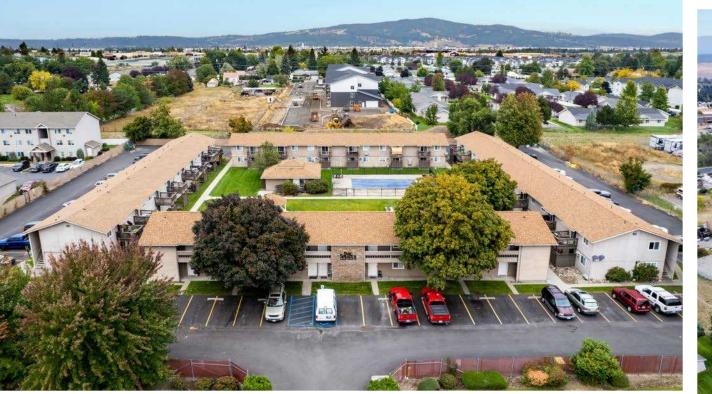

Parc Sprague consists of four buildings arranged in a square around a serene grassy area featuring a swimming pool, gazebo, playground, and clubhouse. Ample parking surrounds the buildings, providing a parking ratio of 1.94 spaces per unit. Parc Sprague presents an excellent value-add opportunity with an in-place 6.01% cap rate, with the potential to add value through renovation to stabilize at a 7.85% cap on cost.