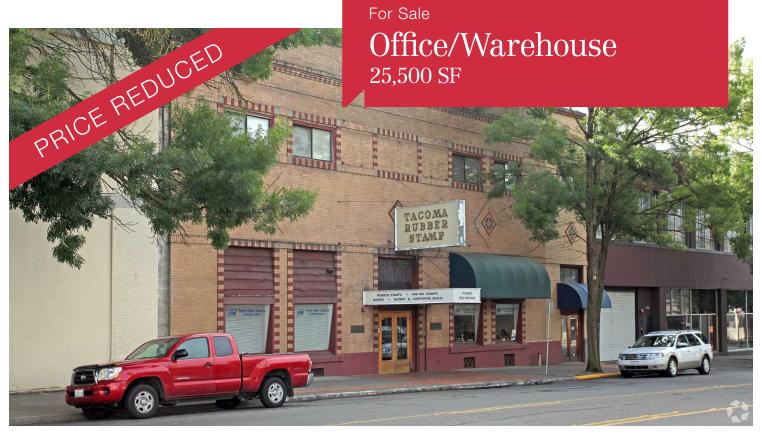

## Tacoma Rubber Stamp Building

Unique Multi-Use Building Redevelopment Opportunity

919 Market Street, Tacoma, WA 98402

- 9,184 SF Site
- Building: 25,500 SF; 15,000 SF Two-Story on Market Street;
  7,500 SF on Court C; 3,000 SF Mezzanine
- 8'-18' Clear Height
- Heavy Power (1200 amps 480 3-phase; stepped down to 120/208v and 277v
- 10' Grade Level Door Court "C" Level
- Flexible Zoning (Downtown Commercial Core) Allows Most Redevelopment Schemes
- Built in 1931
- Opportunity Zone Provides Redevelopment Incentives
- \$1,950,000