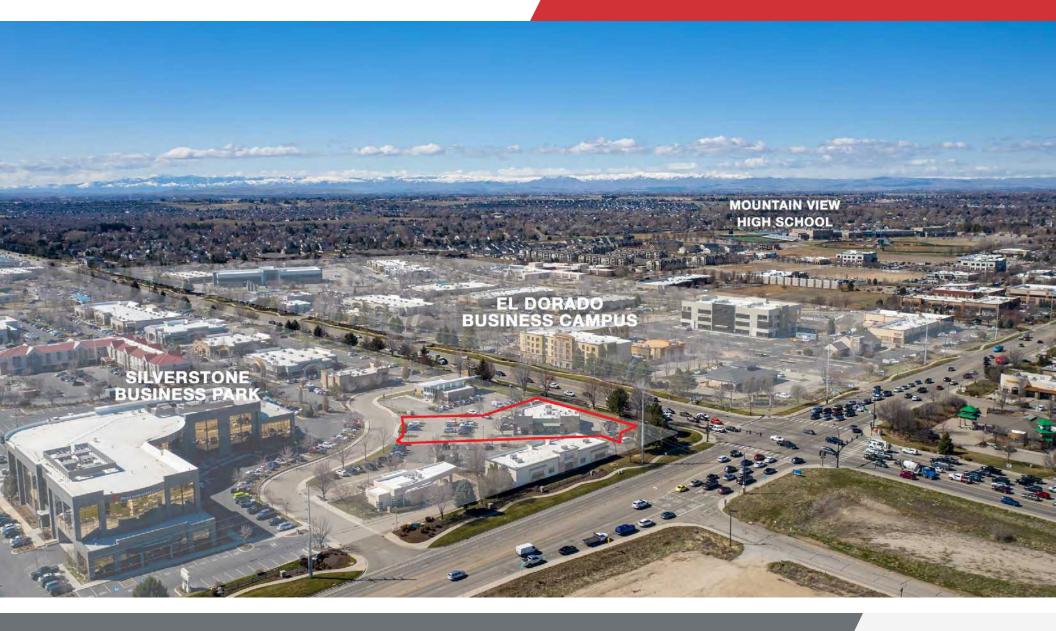

# 1630 S Eagle Rd

Meridian, Idaho 83642

#### **Property Highlights**

- Multi-Tenant retail building with drive-thru
- · Direct access from both Eagle Rd and Overland Rd
- Silverstone and El Dorado Corporate Parks house over 10,000 employees providing steady daytime traffic
- · Building has been a two & three tenant building in the past
- · Flexible infrastructure allowing for varied multi-tenant floorplans
- · Contact agent for showing instructions Do Not Disturb Tenant