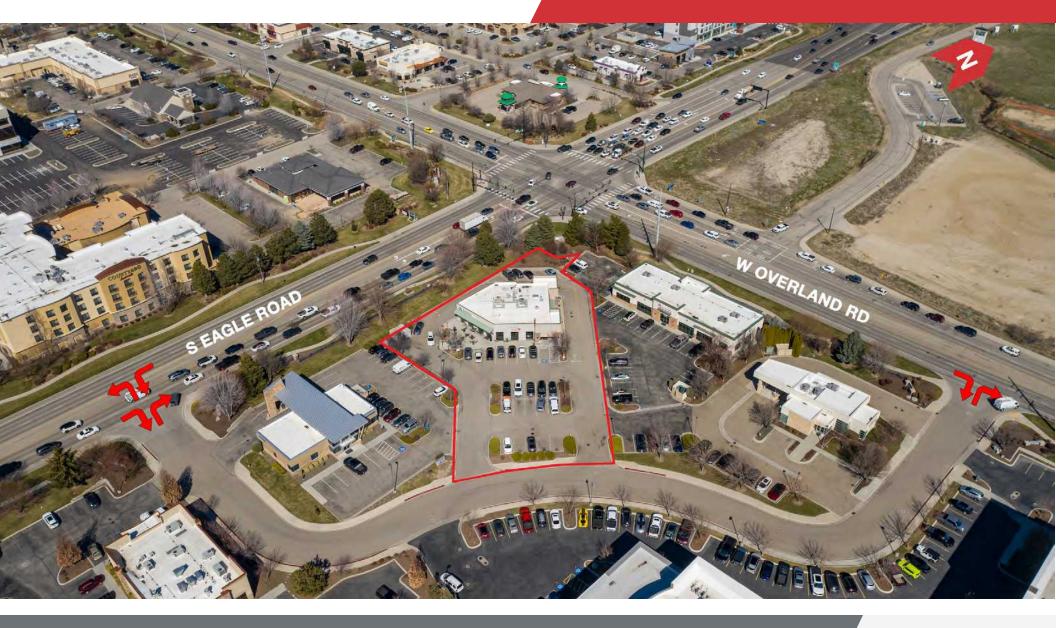

#### **Property Highlights**

- Multi-Tenant retail building with drive-thru
- · Direct access from both Eagle Rd and Overland Rd
- Silverstone and El Dorado Corporate Parks house over 10,000 employees providing steady daytime traffic
- · Building has been a two & three tenant building in the past
- · Flexible infrastructure allowing for varied multi-tenant floorplans
- · Contact agent for showing instructions Do Not Disturb Tenant

| Sale Price:     | \$2,100,000            |
|-----------------|------------------------|
| Building Size:  | ±4,167 SF              |
| Lot Size        | ±0.871 acres           |
| Traffic Counts: | ↑48,000 VPD Eagle Road |
| Zoning:         | Community Commercial   |
| Parking:        | 30 on-site stalls      |