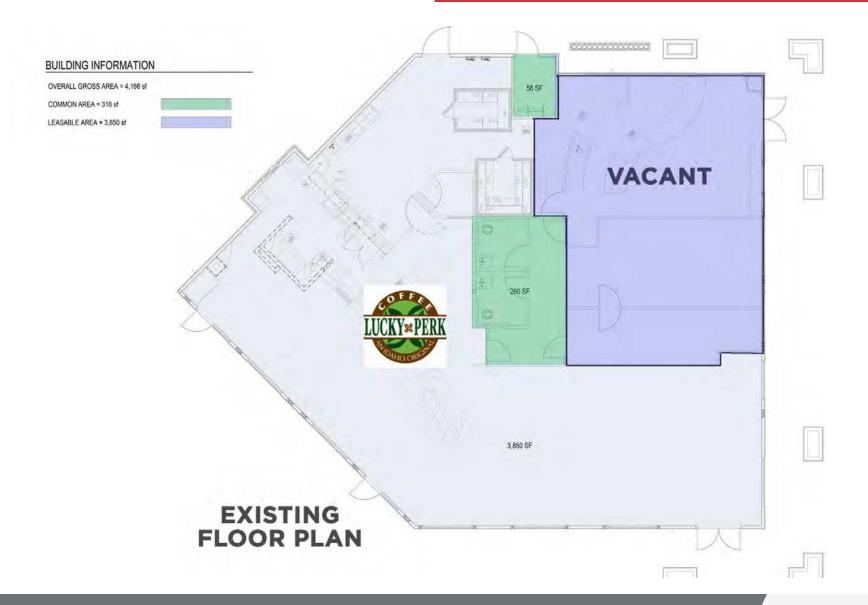

#### **Property Highlights**

- Multi-Tenant retail building with drive-thru
- · Direct access from both Eagle Rd and Overland Rd
- Silverstone and El Dorado Corporate Parks house over 10,000 employees providing steady daytime traffic
- · Building has been a two & three tenant building in the past
- · Flexible infrastructure allowing for varied multi-tenant floorplans
- · Contact agent for showing instructions Do Not Disturb Tenant

| Sale Price:     | \$2,100,000            |
|-----------------|------------------------|
| Building Size:  | ±4,167 SF              |
| Lot Size        | ±0.871 acres           |
| Traffic Counts: | ↑48,000 VPD Eagle Road |
| Zoning:         | Community Commercial   |
| Parking:        | 30 on-site stalls      |