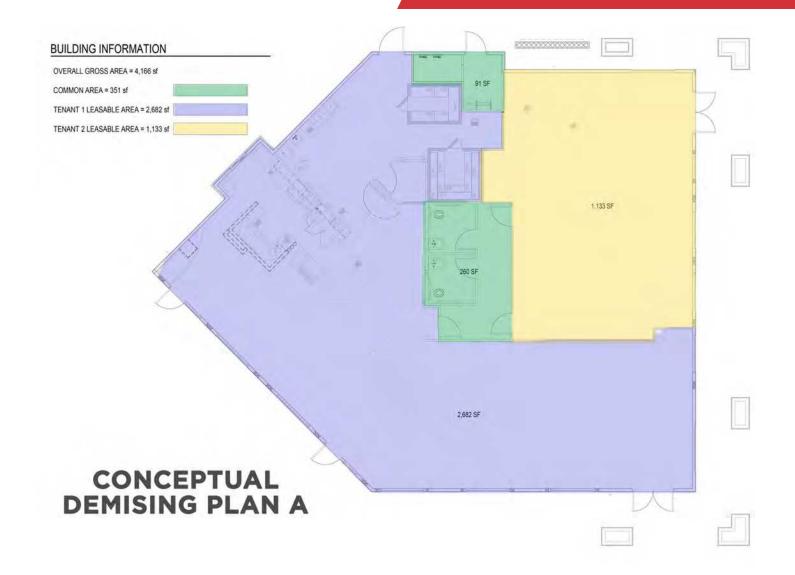

#### **Property Highlights**

- Multi-Tenant retail building with drive-thru
- · Direct access from both Eagle Rd and Overland Rd
- Silverstone and El Dorado Corporate Parks house over 10,000 employees providing steady daytime traffic
- · Building has been a two & three tenant building in the past
- · Flexible infrastructure allowing for varied multi-tenant floorplans
- · Contact agent for showing instructions Do Not Disturb Tenant

| Sale Price:     | \$2,100,000            |
|-----------------|------------------------|
| Building Size:  | ±4,167 SF              |
| Lot Size        | ±0.871 acres           |
| Traffic Counts: | ↑48,000 VPD Eagle Road |
| Zoning:         | Community Commercial   |
| Parking:        | 30 on-site stalls      |