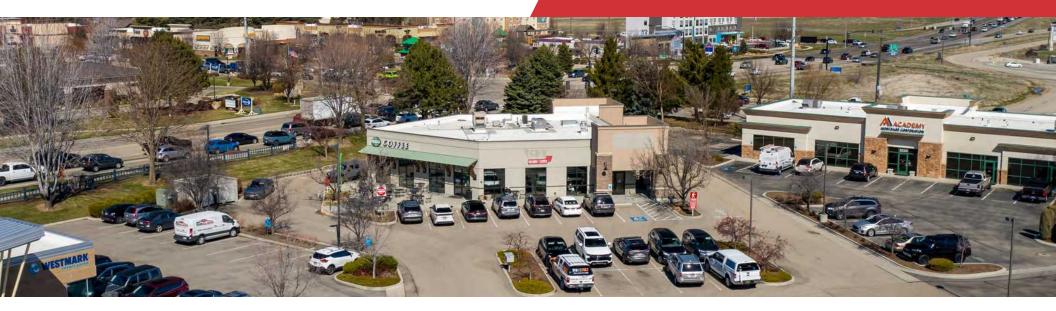

# 1630 S Eagle Rd

Meridian, Idaho 83642

#### **Property Highlights**

- Multi-Tenant retail building with drive-thru
- · Direct access from both Eagle Rd and Overland Rd
- Silverstone and El Dorado Corporate Parks house over 10,000 employees providing steady daytime traffic
- · Building has been a two & three tenant building in the past
- · Flexible infrastructure allowing for varied multi-tenant floorplans
- · Contact agent for showing instructions Do Not Disturb Tenant

| Sale Price:     | \$2,100,000            |
|-----------------|------------------------|
| Building Size:  | ±4,167 SF              |
| Lot Size        | ±0.871 acres           |
| Traffic Counts: | ↑48,000 VPD Eagle Road |
| Zoning:         | Community Commercial   |
| Parking:        | 30 on-site stalls      |