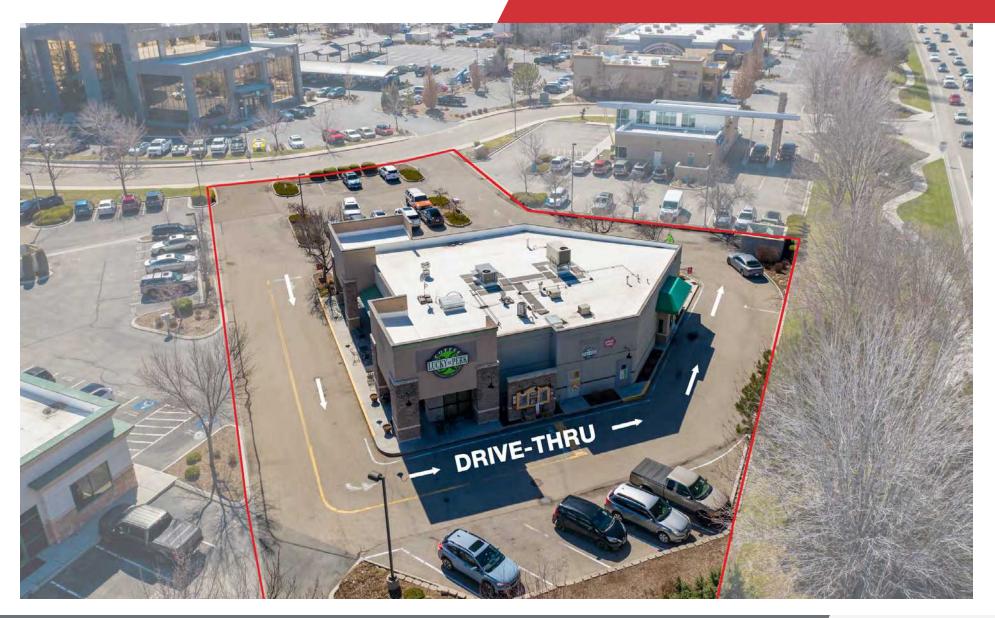

#### **Property Highlights**

- Multi-Tenant retail building with drive-thru
- · Direct access from both Eagle Rd and Overland Rd
- Silverstone and El Dorado Corporate Parks house over 10,000 employees providing steady daytime traffic
- · Building has been a two & three tenant building in the past
- · Flexible infrastructure allowing for varied multi-tenant floorplans
- · Contact agent for showing instructions Do Not Disturb Tenant

| Sale Price:     | \$2,100,000            |
|-----------------|------------------------|
| Building Size:  | ±4,167 SF              |
| Lot Size        | ±0.871 acres           |
| Traffic Counts: | ↑48,000 VPD Eagle Road |
| Zoning:         | Community Commercial   |
| Parking:        | 30 on-site stalls      |