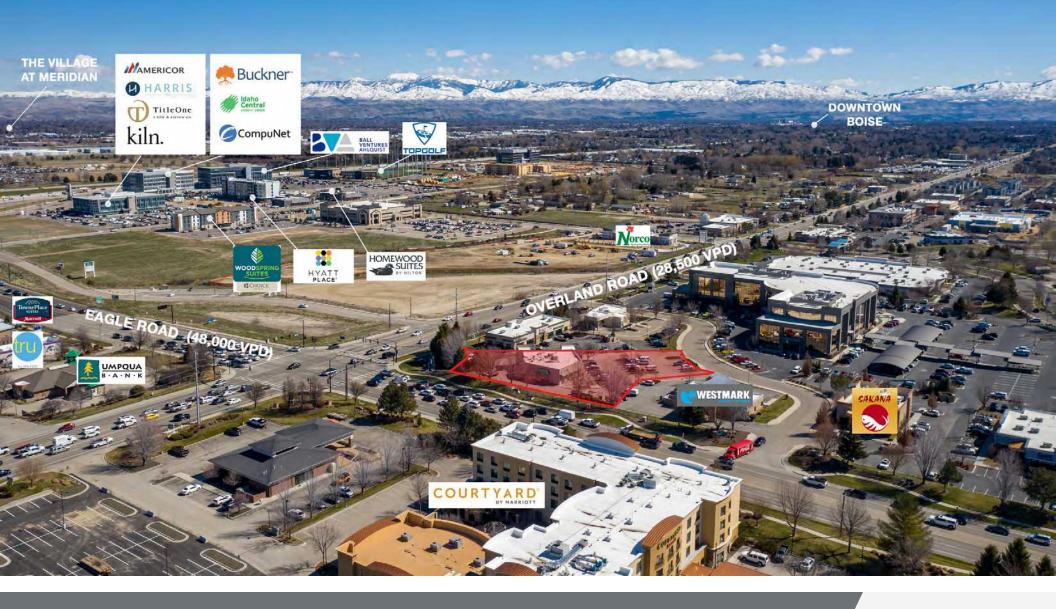

# 1630 S Eagle Rd

Meridian, Idaho 83642

#### **Property Highlights**

- Multi-Tenant retail building with drive-thru
- · Direct access from both Eagle Rd and Overland Rd
- Silverstone and El Dorado Corporate Parks house over 10,000 employees providing steady daytime traffic
- · Building has been a two & three tenant building in the past
- · Flexible infrastructure allowing for varied multi-tenant floorplans
- · Contact agent for showing instructions Do Not Disturb Tenant

| Sale Price:     | \$2,100,000            |
|-----------------|------------------------|
| Building Size:  | ±4,167 SF              |
| Lot Size        | ±0.871 acres           |
| Traffic Counts: | ↑48,000 VPD Eagle Road |
| Zoning:         | Community Commercial   |
| Parking:        | 30 on-site stalls      |