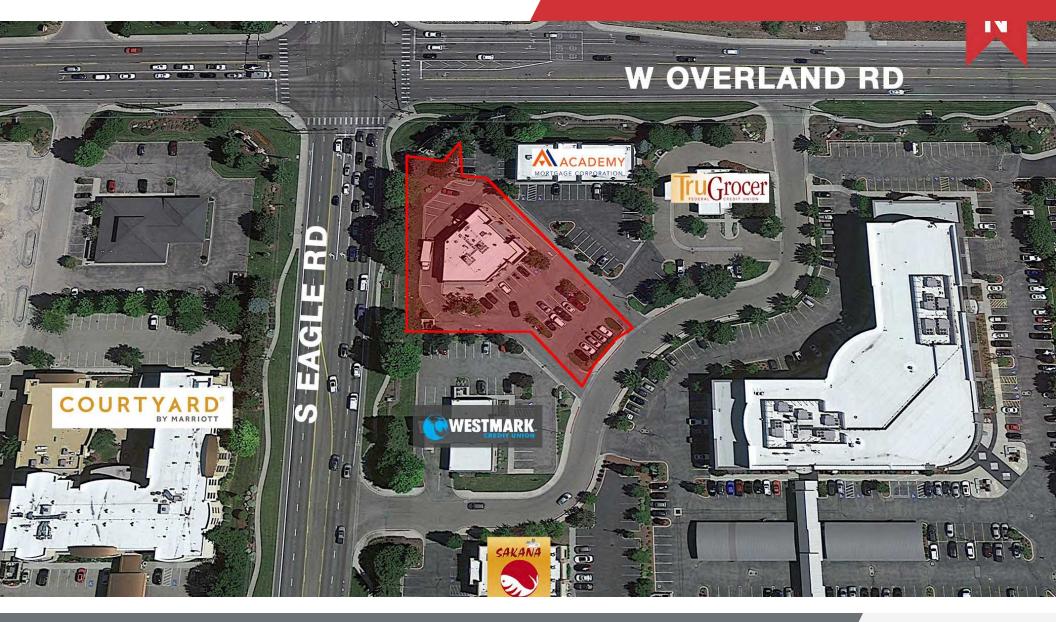

#### **Property Highlights**

- Multi-Tenant retail building with drive-thru
- · Direct access from both Eagle Rd and Overland Rd
- Silverstone and El Dorado Corporate Parks house over 10,000 employees providing steady daytime traffic
- · Building has been a two & three tenant building in the past
- · Flexible infrastructure allowing for varied multi-tenant floorplans
- · Contact agent for showing instructions Do Not Disturb Tenant

| Sale Price:     | \$2,100,000            |
|-----------------|------------------------|
| Building Size:  | ±4,167 SF              |
| Lot Size        | ±0.871 acres           |
| Traffic Counts: | ↑48,000 VPD Eagle Road |
| Zoning:         | Community Commercial   |
| Parking:        | 30 on-site stalls      |