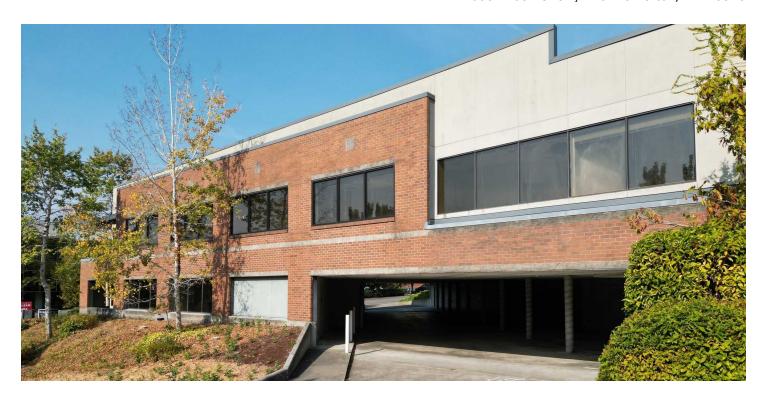

18 covered and secured parking spaces.

Currently Built out as surgery center / medical.