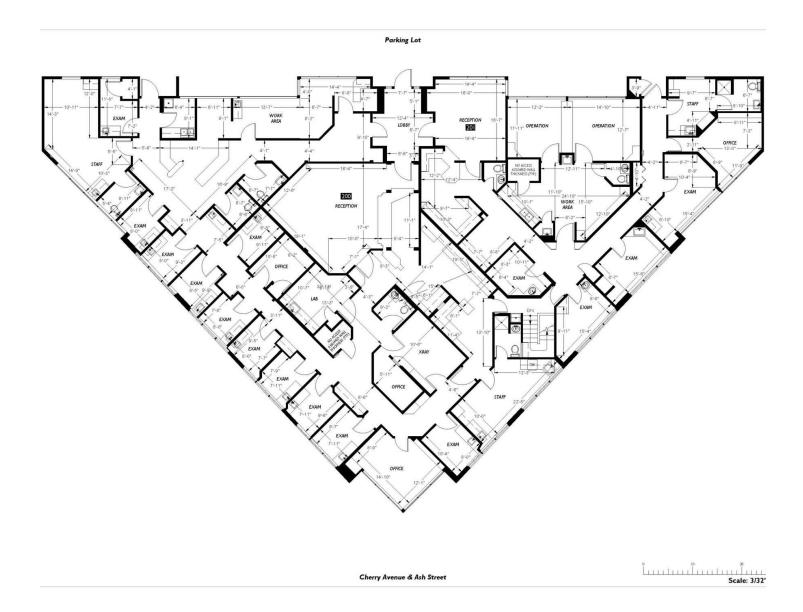

### **OLYMPIC PROFESSIONAL BUILDING**

2600 - 2602 Cherry Ave Bremerton, WA 98310

Floor 1 - Floor Plan