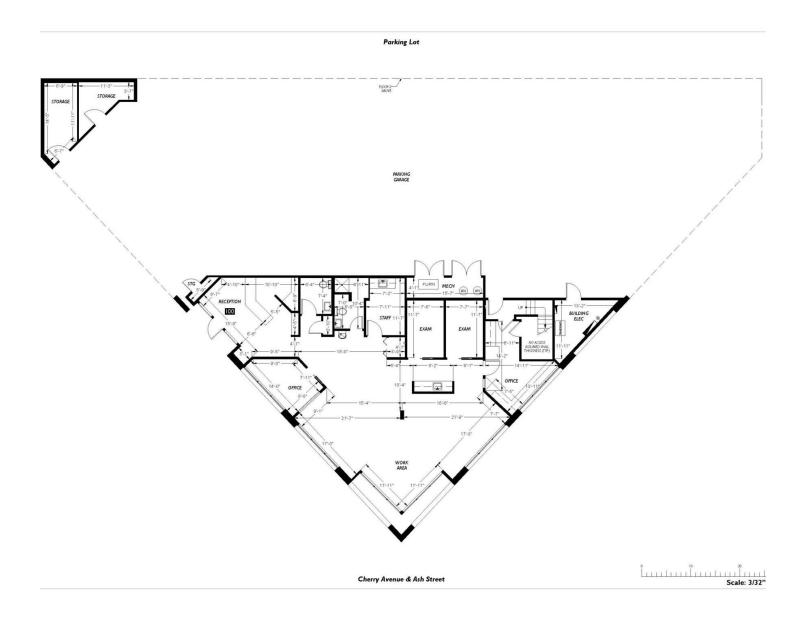

### **OLYMPIC PROFESSIONAL BUILDING**

2600 - 2602 Cherry Ave Bremerton, WA 98310

Floor 2 - Floor Plan