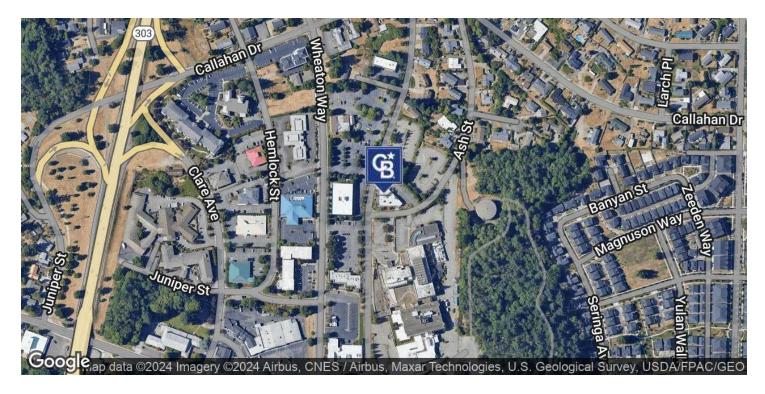

#### **OLYMPIC PROFESSIONAL BUILDING**

2600 - 2602 Cherry Ave Bremerton, WA 98310

#### PROPERTY OVERVIEW

The Olympic Professional Building is located in the Sheridan Park neighborhood of East Bremerton; a one hour ferry ride - or thirty minute fast ferry ride - from Downtown Seattle.