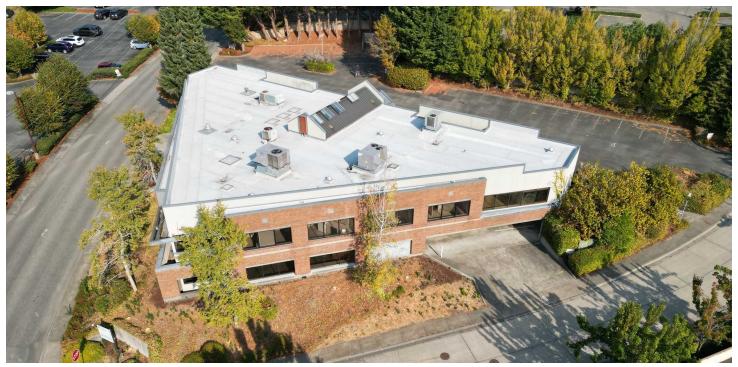

#### **OLYMPIC PROFESSIONAL BUILDING**

2600 - 2602 Cherry Ave Bremerton, WA 98310

#### PROPERTY OVERVIEW

The Olympic Professional Building is located in the Sheridan Park neighborhood of East Bremerton; a one hour ferry ride - or thirty minute fast ferry ride - from Downtown Seattle.

18 covered and secured parking spaces.

Currently Built out as surgery center / medical.