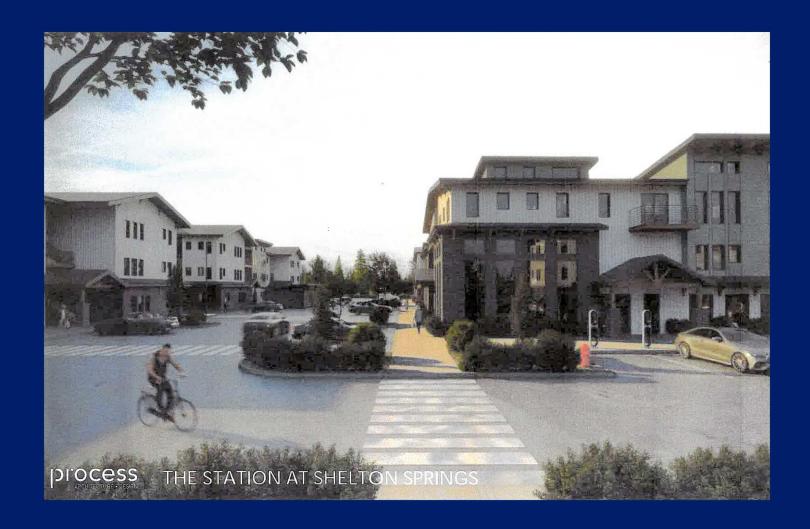

### THE STATION AT SHELTON SPRINGS

1483 E Shelton Springs Rd Shelton, WA 98584

#### PROPERTY DESCRIPTION

This PUD (Planned Unit Development) is approved for the construction of 6 total structures in 3 phases, consisting of 88 apartment/townhouses dwelling units plus a 3,000 sf commercial building located on 3 parcels encompassing 3.63 acres. Four 3-story buildings will house 84 apartment units ranging from studios to three bedrooms with one 4 unit, 3-story townhouse structure, including all associated parking, utilities, open space and landscaping. Access to the project will be from Shelton Springs Road with emergency vehicle access from US Highway 101.