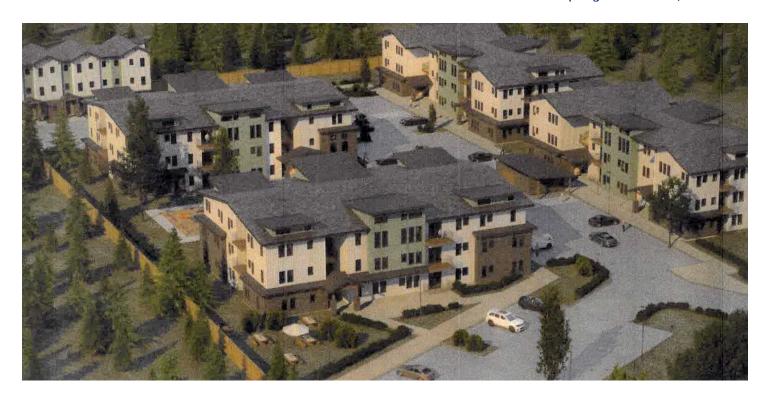

#### PROPERTY DESCRIPTION

This PUD (Planned Unit Development) is approved for the construction of 6 total structures in 3 phases, consisting of 88 apartment/townhouses dwelling units plus a 3,000 sf commercial building located on 3 parcels encompassing 3.63 acres. Four 3-story buildings will house 84 apartment units ranging from studios to three bedrooms with one 4 unit, 3-story townhouse structure, including all associated parking, utilities, open space and landscaping. Access to the project will be from Shelton Springs Road with emergency vehicle access from US Highway 101.