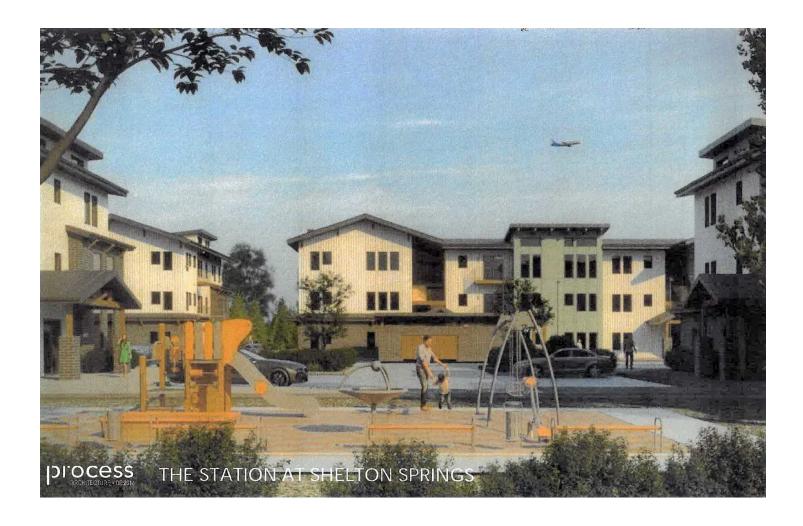

### THE STATION AT SHELTON SPRINGS

1483 E Shelton Springs Rd Shelton, WA 98584

#### PROPERTY DESCRIPTION

This PUD (Planned Unit Development) is approved for the construction of 6 total structures in 3 phases, consisting of 88 apartment/townhouses dwelling units plus a 3,000 sf commercial building located on 3 parcels encompassing 3.63 acres. Four 3-story buildings will house 84 apartment units ranging from studios to three bedrooms with one 4 unit, 3-story townhouse structure, including all associated parking, utilities, open space and landscaping. Access to the project will be from Shelton Springs Road with emergency vehicle access from US Highway 101.