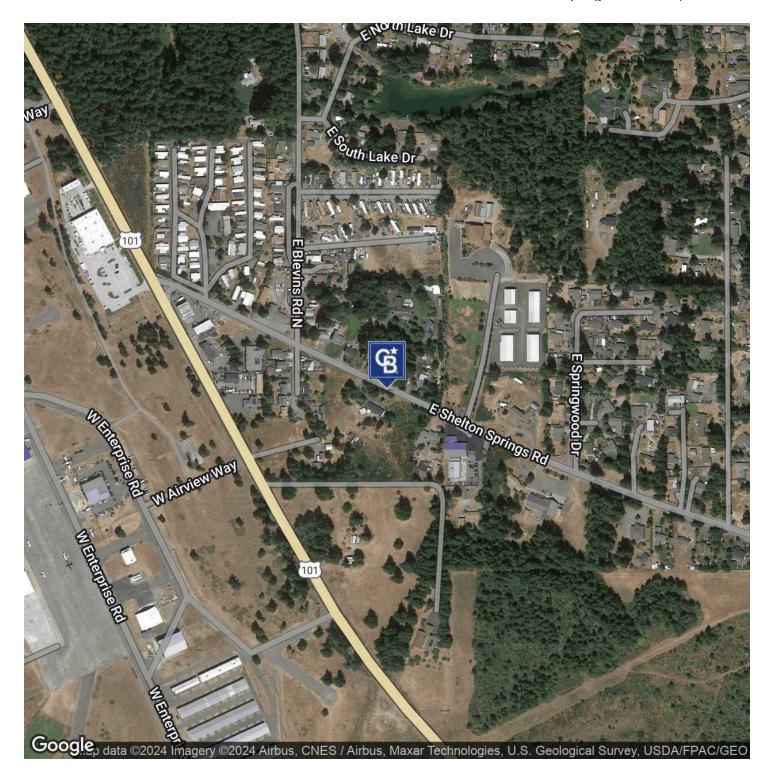

### THE STATION AT SHELTON SPRINGS

1483 E Shelton Springs Rd Shelton, WA 98584

#### PROPERTY DESCRIPTION

This PUD (Planned Unit Development) is approved for the construction of 6 total structures in 3 phases, consisting of 88 apartment/townhouses dwelling units plus a 3,000 sf commercial building located on 3 parcels encompassing 3.63 acres. Four 3-story buildings will house 84 apartment units ranging from studios to three bedrooms with one 4 unit, 3-story townhouse structure, including all associated parking, utilities, open space and landscaping. Access to the project will be from Shelton Springs Road with emergency vehicle access from US Highway 101.