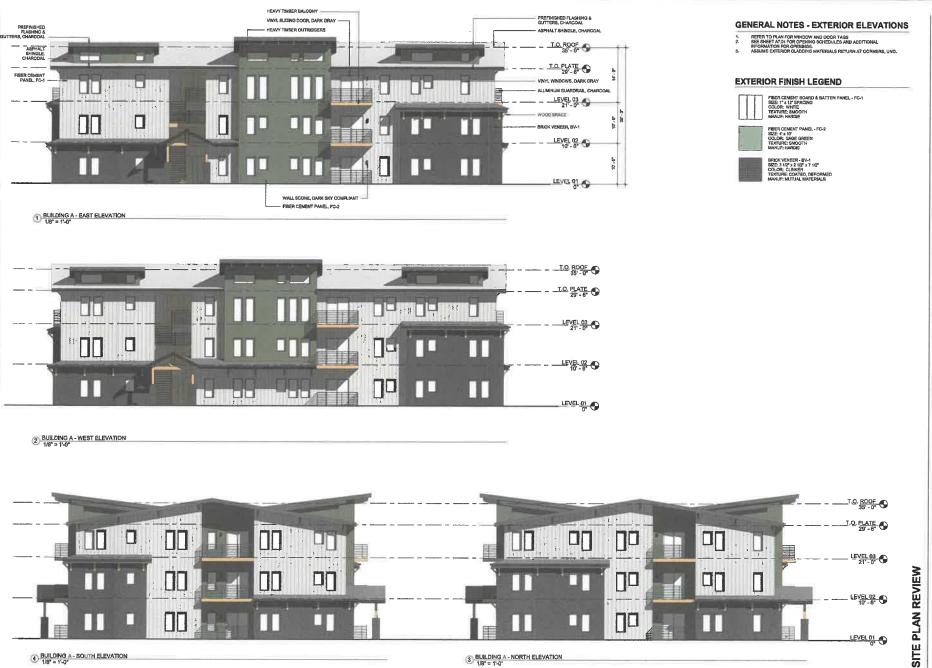

#### PROPERTY DESCRIPTION

This PUD (Planned Unit Development) is approved for the construction of 6 total structures in 3 phases, consisting of 88 apartment/townhouses dwelling units plus a 3,000 sf commercial building located on 3 parcels encompassing 3.63 acres. Four 3-story buildings will house 84 apartment units ranging from studios to three bedrooms with one 4 unit, 3-story townhouse structure, including all associated parking, utilities, open space and landscaping. Access to the project will be from Shelton Springs Road with emergency vehicle access from US Highway 101.