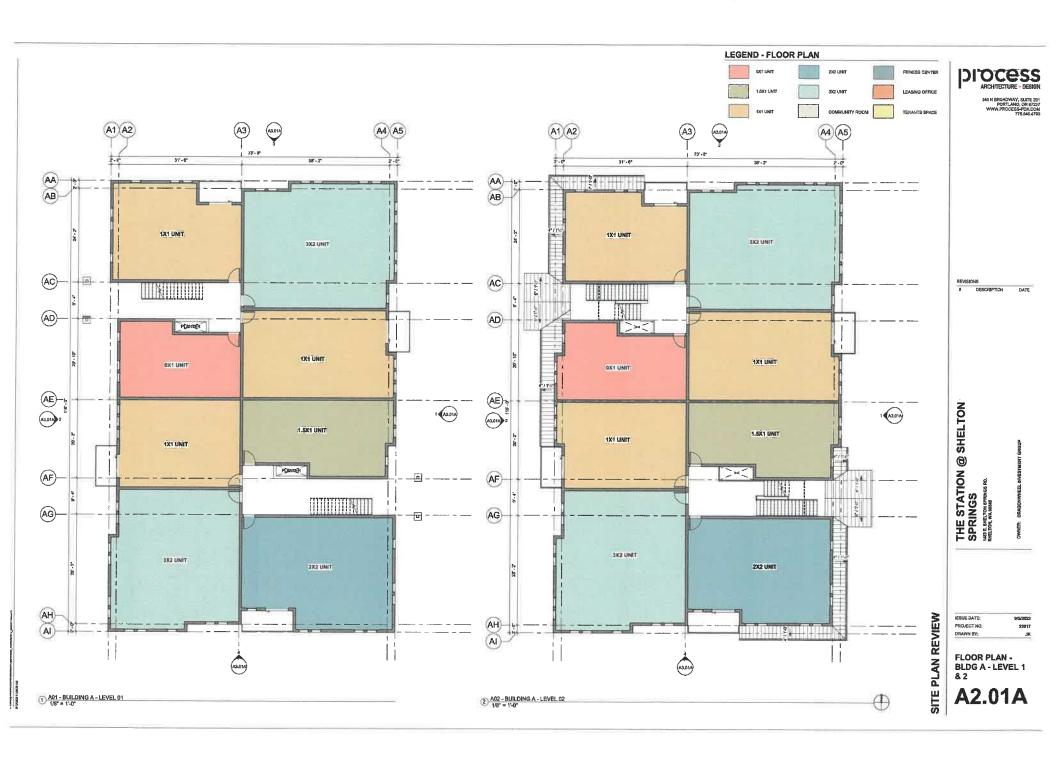

#### PROPERTY DESCRIPTION

This PUD (Planned Unit Development) is approved for the construction of 6 total structures in 3 phases, consisting of 88 apartment/townhouses dwelling units plus a 3,000 sf commercial building located on 3 parcels encompassing 3.63 acres. Four 3-story buildings will house 84 apartment units ranging from studios to three bedrooms with one 4 unit, 3-story townhouse structure, including all associated parking, utilities, open space and landscaping. Access to the project will be from Shelton Springs Road with emergency vehicle access from US Highway 101.