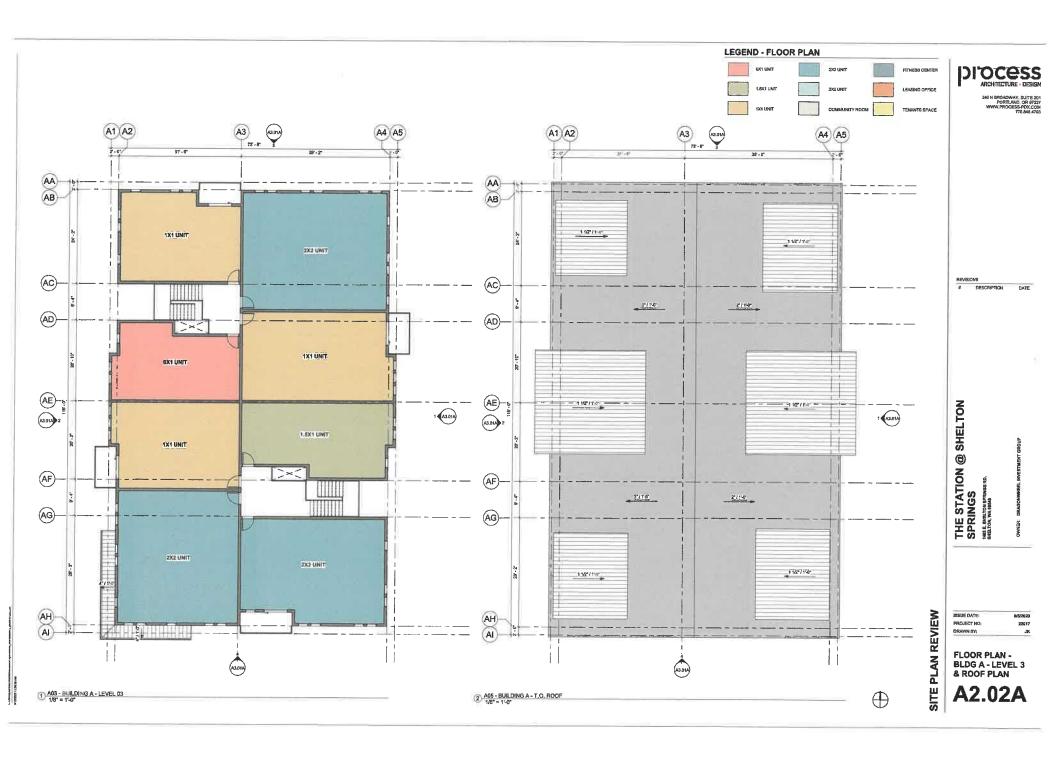

#### PROPERTY DESCRIPTION

This PUD (Planned Unit Development) is approved for the construction of 6 total structures in 3 phases, consisting of 88 apartment/townhouses dwelling units plus a 3,000 sf commercial building located on 3 parcels encompassing 3.63 acres. Four 3-story buildings will house 84 apartment units ranging from studios to three bedrooms with one 4 unit, 3-story townhouse structure, including all associated parking, utilities, open space and landscaping. Access to the project will be from Shelton Springs Road with emergency vehicle access from US Highway 101.