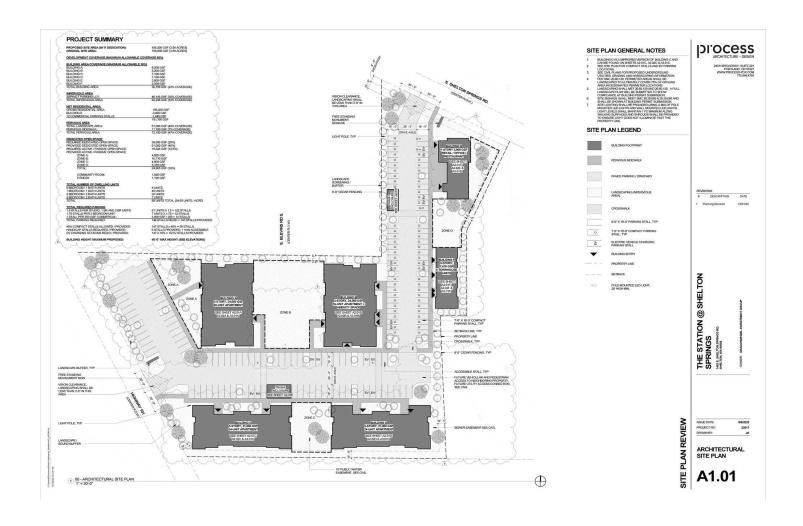

#### PROPERTY DESCRIPTION

This PUD (Planned Unit Development) is approved for the construction of 6 total structures in 3 phases, consisting of 88 apartment/townhouses dwelling units plus a 3,000 sf commercial building located on 3 parcels encompassing 3.63 acres. Four 3-story buildings will house 84 apartment units ranging from studios to three bedrooms with one 4 unit, 3-story townhouse structure, including all associated parking, utilities, open space and landscaping. Access to the project will be from Shelton Springs Road with emergency vehicle access from US Highway 101.

Authorized Local Government Official

PROPOSED SITE AREA (W/ 9' DEDICATION): 156,200 GSF (3.54 ACRES)

ORIGINAL SITE AREA: 158,000 GSF (3.58 ACRES)