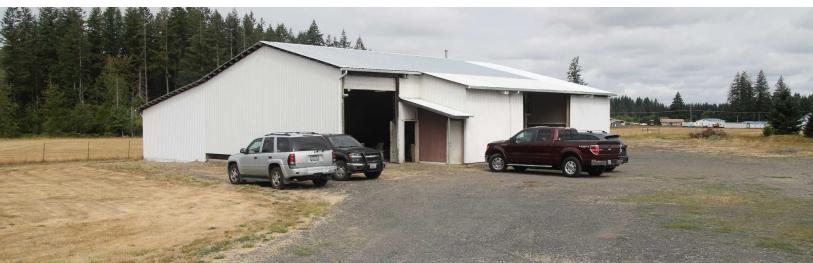

## **Property Highlights**

- 4,700 SF Insulated Warehouse with covered canopy
- Close proximity to Port of Chehalis, I-5
- 5.11 Acres (222,592 SF)
- Mobile Home On-Site for Office Conversion
- Private, fenced and secure parking
- 2 Grade-level Roll-up Door
- Sale Price: \$1,050,000