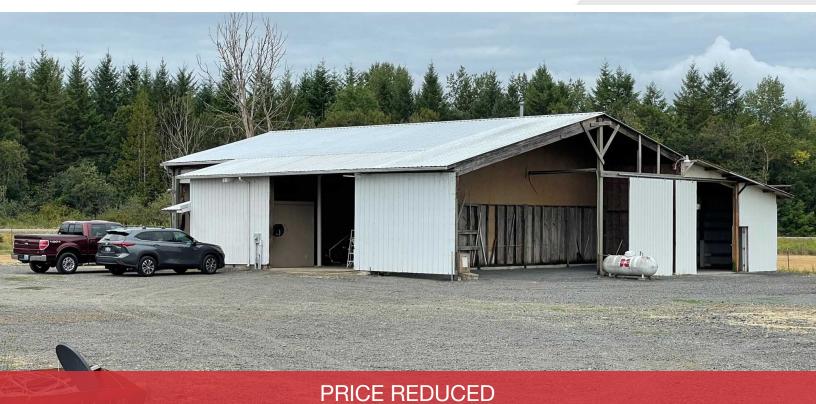

## **Property Highlights**

- 4,700 SF Insulated Warehouse with covered canopy
- Close proximity to Port of Chehalis, I-5
- 5.11 Acres (222,592 SF)
- Mobile Home On-Site for Office Conversion
- Private, fenced and secure parking
- 2 Grade-level Roll-up Door
- Sale Price: \$1,050,000