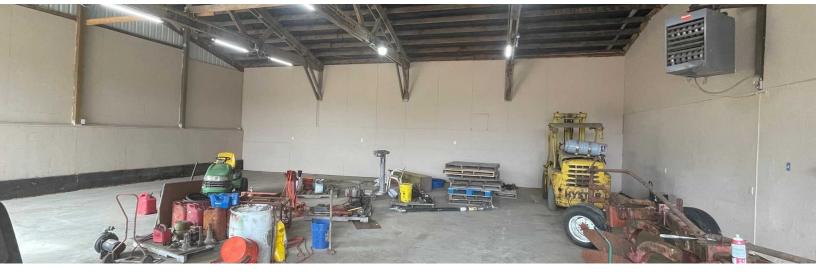

## **Property Highlights**

- 4,700 SF Insulated Warehouse with covered canopy
- Close proximity to Port of Chehalis, I-5
- 5.11 Acres (222,592 SF)
- Mobile Home On-Site for Office Conversion
- Private, fenced and secure parking
- 2 Grade-level Roll-up Door
- Sale Price: \$1,050,000