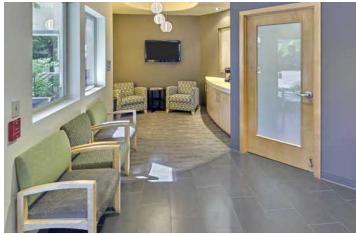

#### PROPERTY DESCRIPTION

Two high quality buildings built in 2006. Both have new HVAV units. First building is home to Light Dental and Hatton Godat Pantier with several years left on their leases. Second building has several tenants with short term leases making it perfect for an owner user to purchase and have the first building as investment income. Buildings are located on busy Martin Way and very close to Providence Hospital and I-5 access. Purchaser has the ability to separate the two buildings and sell them individually. Abundance of parking.

### TWO BUILDINGS BUILT IN 2006

3910-3912 Martin Way East Olympia, WA 98506