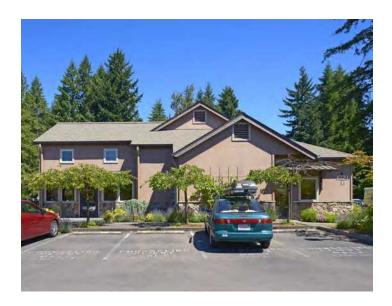

#### PROPERTY DESCRIPTION

Two high quality buildings built in 2006. Both have new HVAV units. First building is home to Light Dental and Hatton Godat Pantier with several years left on their leases. Second building has several tenants with short term leases making it perfect for an owner user to purchase and have the first building as investment income. Buildings are located on busy Martin Way and very close to Providence Hospital and I-5 access. Purchaser has the ability to separate the two buildings and sell them individually. Abundance of parking.

#### **PROPERTY HIGHLIGHTS**

- Great location on busy Martin Way, close to Providence Hospital.
- 9,325 sq ft: Month to month tenants, perfect for owner user
- 6,113 sq ft. Long term tenants for investment property