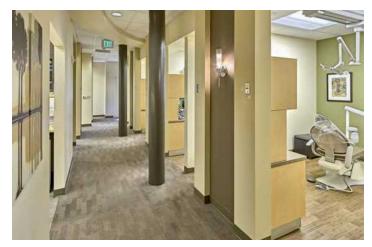

#### PROPERTY DESCRIPTION

Two high quality buildings built in 2006. Both have new HVAV units. First building is home to Light Dental and Hatton Godat Pantier with several years left on their leases. Second building has several tenants with short term leases making it perfect for an owner user to purchase and have the first building as investment income. Buildings are located on busy Martin Way and very close to Providence Hospital and I-5 access. Purchaser has the ability to separate the two buildings and sell them individually. Abundance of parking.

### TWO BUILDINGS BUILT IN 2006

3910-3912 Martin Way East Olympia, WA 98506