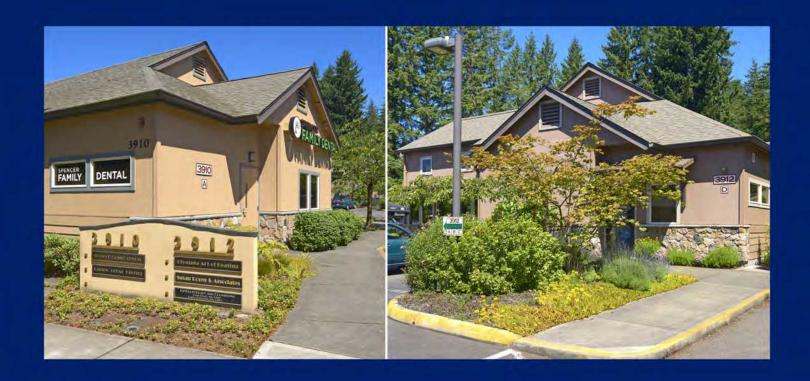

### **TWO BUILDINGS BUILT IN 2006**

3910-3912 Martin Way East Olympia, WA 98506

SALE PRICE: \$4,200,000

#### PROPERTY DESCRIPTION

Two high quality buildings built in 2006. Both have new HVAV units. First building is home to Light Dental and Hatton Godat Pantier with several years left on their leases. Second building has several tenants with short term leases making it perfect for an owner user to purchase and have the first building as investment income. Buildings are located on busy Martin Way and very close to Providence Hospital and I-5 access. Purchaser has the ability to separate the two buildings and sell them individually. Abundance of parking.

#### **PROPERTY HIGHLIGHTS**

- Great location on busy Martin Way, close to Providence Hospital.
- 9,325 sq ft: Month to month tenants, perfect for owner user
- 6,113 sq ft. Long term tenants for investment property