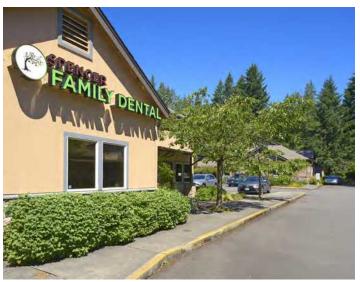

#### PROPERTY DESCRIPTION

Two high quality buildings built in 2006. Both have new HVAV units. First building is home to Light Dental and Hatton Godat Pantier with several years left on their leases. Second building has several tenants with short term leases making it perfect for an owner user to purchase and have the first building as investment income. Buildings are located on busy Martin Way and very close to Providence Hospital and I-5 access. Purchaser has the ability to separate the two buildings and sell them individually. Abundance of parking.

#### **PROPERTY HIGHLIGHTS**

- Great location on busy Martin Way, close to Providence Hospital.
- 9,325 sq ft: Month to month tenants, perfect for owner user
- 6,113 sq ft. Long term tenants for investment property