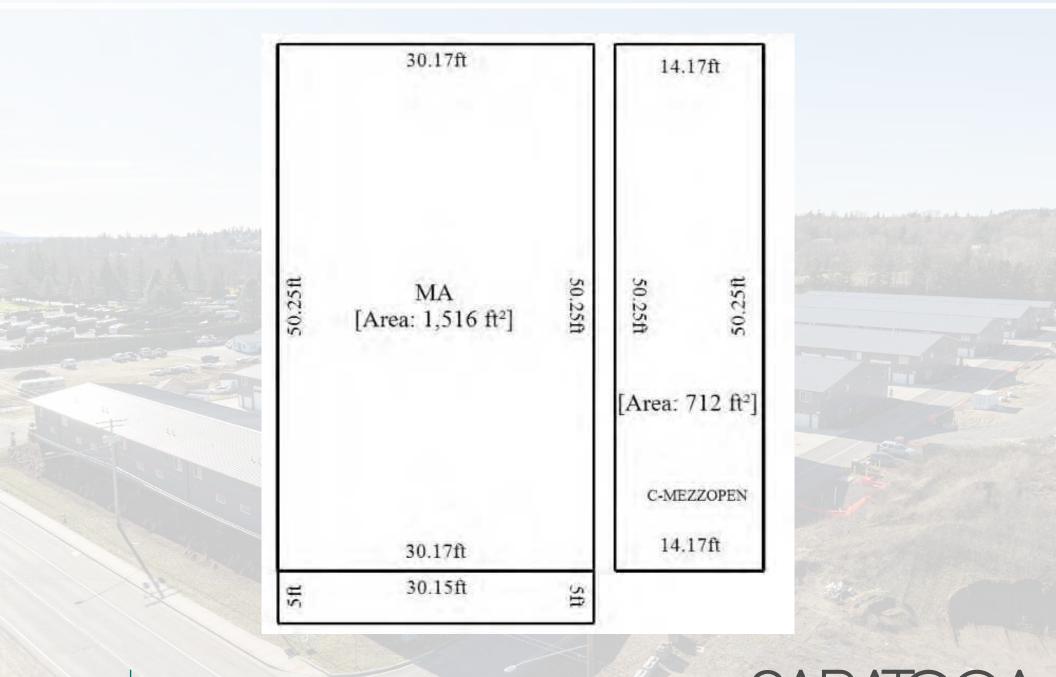

### STORAGE CONDO AVAILABLE FOR SALE OR LEASE

#### 1929 BALTIC WAY, C-116, FERNDALE, WA

### LISTING PRICE: FOR SALE AT \$330,000 FOR LEASE AT \$0.80 /sf/mo + NNN

- 2,228 square feet
- Fully sprinkled, bathroom with shower, and mezzanine
- Heated unit, RV outlet, utility sink



Amia Froese, CCIM, CPM amia@saratogacom.com 360.610.4331

Hannah Cano hannah@saratogacom.com 360.610.4335

www.saratogacom.com 228 E CHAMPION, STE 102, BELLINGHAM, WA 98225

Information contained herein has been obtained from sources deemed reliable, but not guaranteed. Buyer to verify.



## PROPERTY FLOORPLAN





# **PROPERTY PHOTOS**