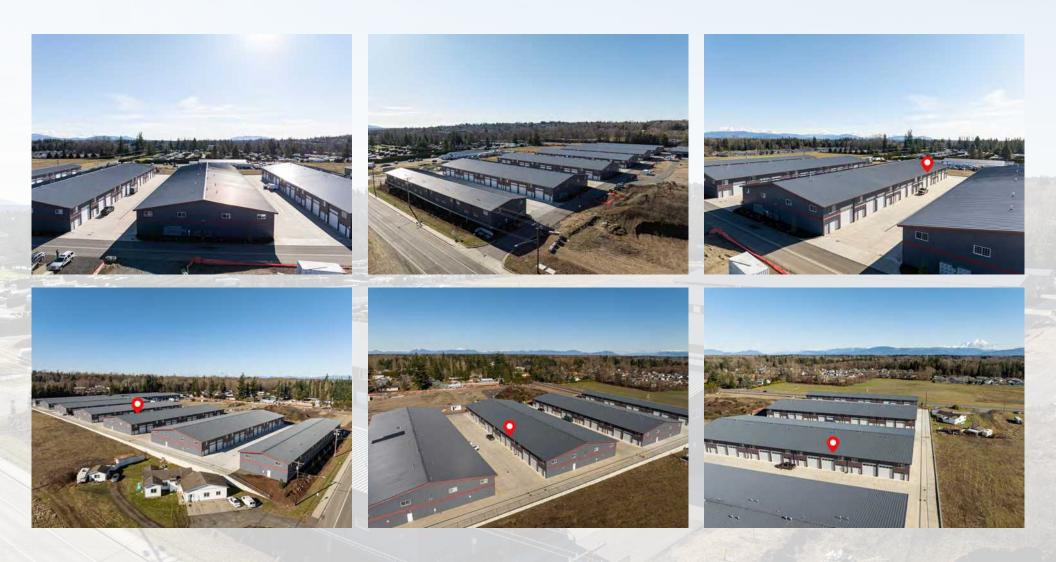

### STORAGE CONDO AVAILABLE FOR SALE OR LEASE

#### 1929 BALTIC WAY, C-116, FERNDALE, WA

### LISTING PRICE: FOR SALE AT \$330,000 FOR LEASE AT \$0.80 /sf/mo + NNN

- 2,228 square feet
- Fully sprinkled, bathroom with shower, and mezzanine
- Heated unit, RV outlet, utility sink



Amia Froese, CCIM, CPM amia@saratogacom.com 360.610.4331

Hannah Cano hannah@saratogacom.com 360.610.4335

www.saratogacom.com 228 E CHAMPION, STE 102, BELLINGHAM, WA 98225

Information contained herein has been obtained from sources deemed reliable, but not guaranteed. Buyer to verify.



## PROPERTY FLOORPLAN





# **PROPERTY PHOTOS**