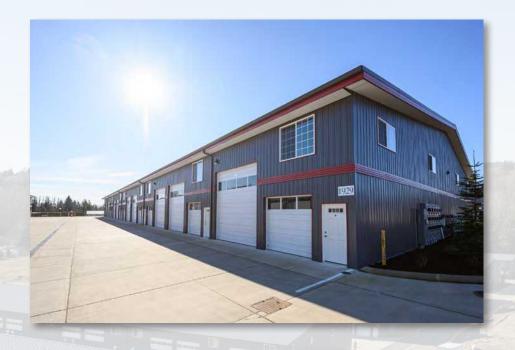

### LISTING PRICE: FOR SALE AT \$330,000 FOR LEASE AT \$0.80 /sf/mo + NNN

- 2,228 square feet
- Fully sprinkled, bathroom with shower, and mezzanine
- Heated unit, RV outlet, utility sink

Amia Froese, CCIM, CPM amia@saratogacom.com 360.610.4331