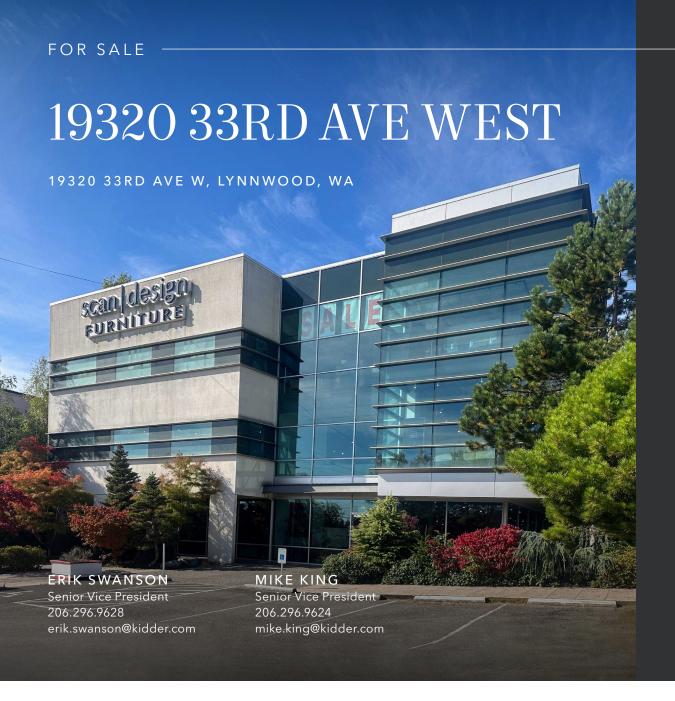

A 43,504 square feet retail building suitable for an owner/user or investor located on the future light rail line at Alderwood Mall.

| BUILDING SF    | ±43,504 SF              |
|----------------|-------------------------|
| LAND AREA      | ±58,370 SF / 1.34 Acres |
| YEAR BUILT     | 1999                    |
| STORIES        | 3                       |
| PARCEL NO.     | 37260020081             |
| PARKING RATIO  | 1.0 per 1,000 SF        |
| PARKING STALLS | ±43 spaces              |
| ZONING         | Commercial Core         |
| FRONTAGE       | 194 Feet                |

±43,504 SF