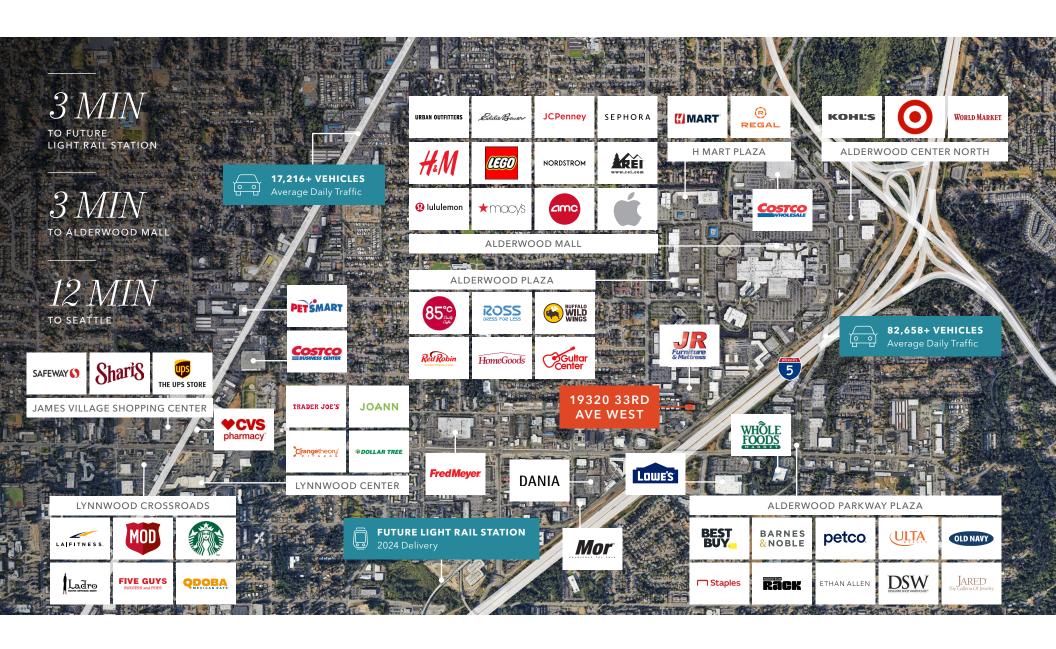

A 43,504 square feet retail building suitable for an owner/user or investor located on the future light rail line at Alderwood Mall.

| BUILDING SF    | ±43,504 SF              |
|----------------|-------------------------|
| LAND AREA      | ±58,370 SF / 1.34 Acres |
| YEAR BUILT     | 1999                    |
| STORIES        | 3                       |
| PARCEL NO.     | 37260020081             |
| PARKING RATIO  | 1.0 per 1,000 SF        |
| PARKING STALLS | ±43 spaces              |
| ZONING         | Commercial Core         |
| FRONTAGE       | 194 Feet                |