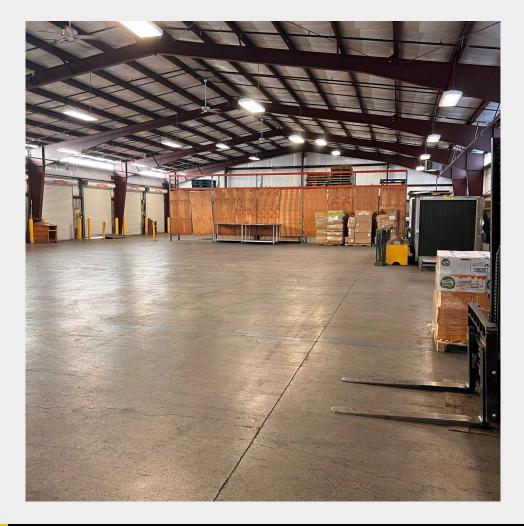

## **1525 BOBLETT**

- 1.56 ACRES
- 11,250 WAREHOUSE/OFFICE
- 1,875 SF MEZZANINE

### **WAREHOUSE**

- 9 ROLL UP DOORS
  - 8 LOADING DOCKS
  - 1 GRADE LEVEL