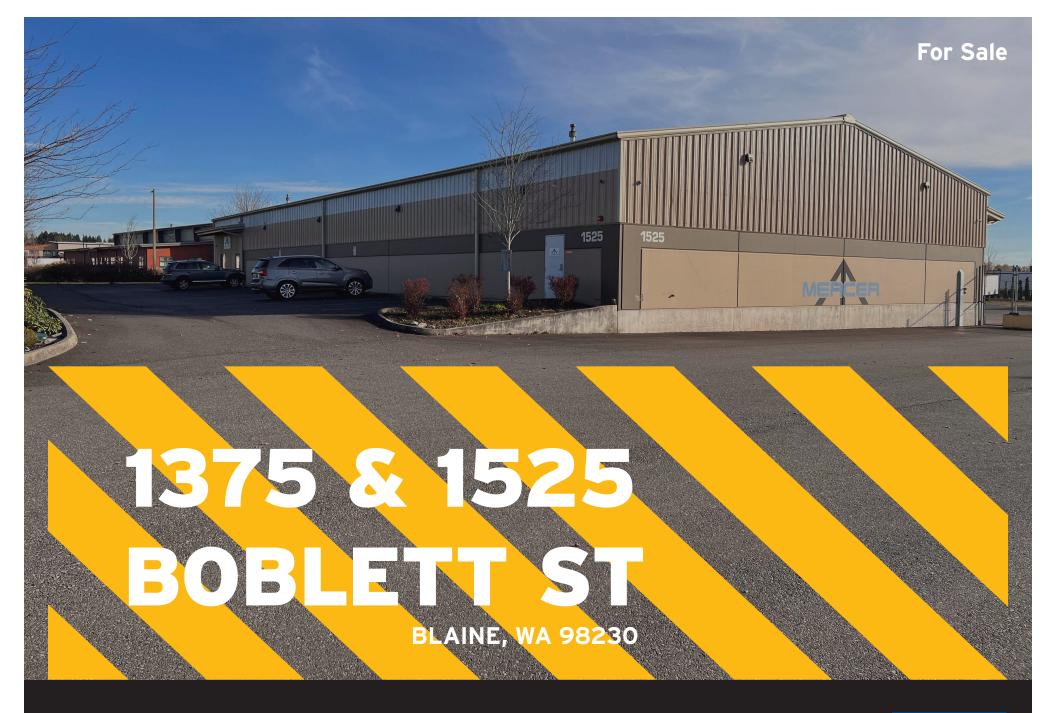

# 1375 & 1525 BOBLETT STREET BLAINE, WA

### PROPERTY HIGHLIGHTS

- SALE PRICE: \$2,950,000
- OFFICE SPACE PLUS WAREHOUSE/MEZZANINE
- YARD SPACE WITH LOADING DOCKS AND ROLL UP DOORS

## **1525 BOBLETT**

- 1.56 ACRES
- 11,250 WAREHOUSE/OFFICE
- 1,875 SF MEZZANINE

#### **1375 BOBLETT**

- 1.69 ACRES
- 4,560 SF WAREHOUSE