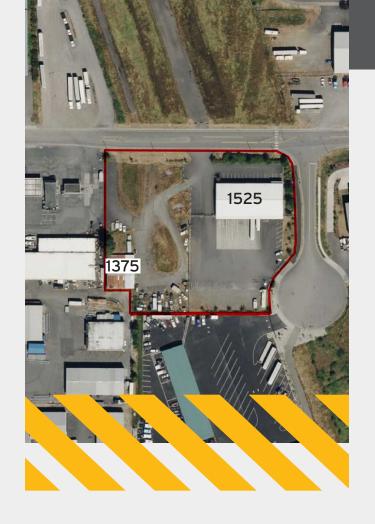

#### **MAP**

## **1525 BOBLETT**

- 1.56 ACRES
- 11,250 WAREHOUSE/OFFICE
- 1,875 SF MEZZANINE

#### **1375 BOBLETT**

- 1.69 ACRES
- 4,560 SF WAREHOUSE

#### **YARD**

- LARGE FENCED IN AREA WITH YARD
- 1375 BOBLETT WAREHOUSE BUILDING PLUS 1.69 ACRES