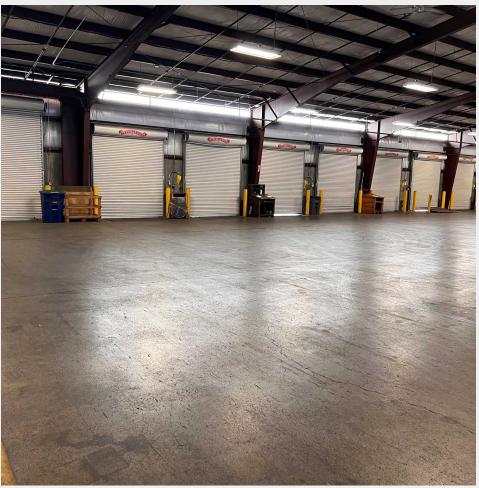

**CBRE** 





### PROPERTY HIGHLIGHTS

- SALE PRICE: \$2,950,000
- OFFICE SPACE PLUS WAREHOUSE/MEZZANINE
- YARD SPACE WITH LOADING DOCKS AND ROLL UP DOORS

## **1525 BOBLETT**

- 1.56 ACRES
- 11,250 WAREHOUSE/OFFICE
- 1,875 SF MEZZANINE

#### **1375 BOBLETT**

- 1.69 ACRES
- 4,560 SF WAREHOUSE

### **OFFICE SPACE**





- ONE PRIVATE OFFICE
- BATHROOM AND BREAKROOM

### **WAREHOUSE**





- 9 ROLL UP DOORS
  - 8 LOADING DOCKS
  - 1 GRADE LEVEL

#### **YARD**





- LARGE FENCED IN AREA WITH YARD
- 1375 BOBLETT WAREHOUSE BUILDING PLUS 1.69 ACRES

#### **MAP**

#### LOCATED ONE BLOCK FROM TRUCK CROSSING US/CANADIAN BORDER - EXIT 275



# 1375 & 1525 BOBLETT STREET BLAINE, WA

#### **CONTACTS**

JOHN GILLILAND

+1 206 442 2745 john.gilliland@cbre.com **BRIAN FINNEGAN** 

+1 360 647 2356

brian@westcomproperties.com





©2024 CBRE, Inc. All rights reserved. This information has been obtained from sources believed reliable but has not been verified for accuracy or completeness. CBRE, Inc. makes no guarantee, representation or warranty and accepts no responsibility or liability as to the accuracy, completeness, or reliability of the information contained herein. You should con