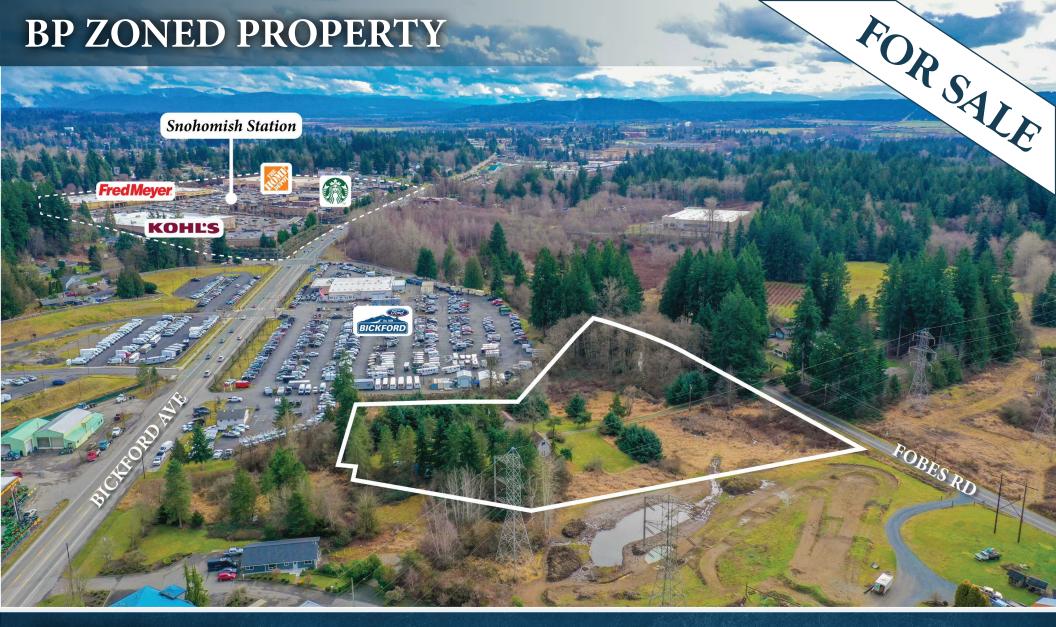

3101 FOBES RD SNOHOMISH, WA

| Address: | 3101 Fobes Rd, Snohomish, WA 98290 |
|----------|------------------------------------|
|          |                                    |

Current Use: Single Family Residence

Parcel Number: 280501-002-011-00 (Snohomish County)

Land Area: 4.64 Acres (202,118 SF)

**Zoning:** BP (Business Park), City of Snohomish

Permitted Uses: Light Manufacturing, Warehousing,

Storage, Construction Yard, Retail, etc.