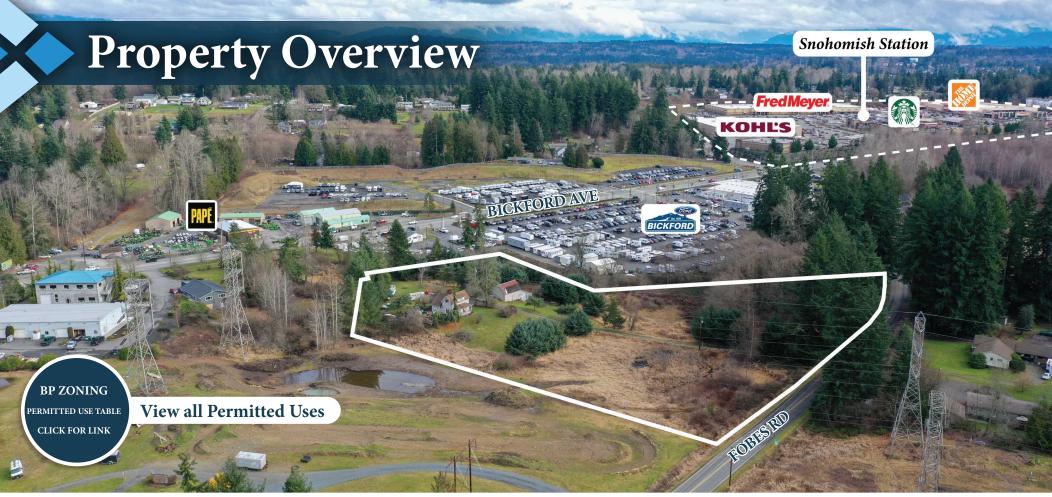

Parcel Number: 280501-002-011-00 (Snohomish County)

Land Area: 4.64 Acres (202,118 SF)

**Zoning:** BP (Business Park), City of Snohomish

Permitted Uses: Light Manufacturing, Warehousing,

Storage, Construction Yard, Retail, etc.