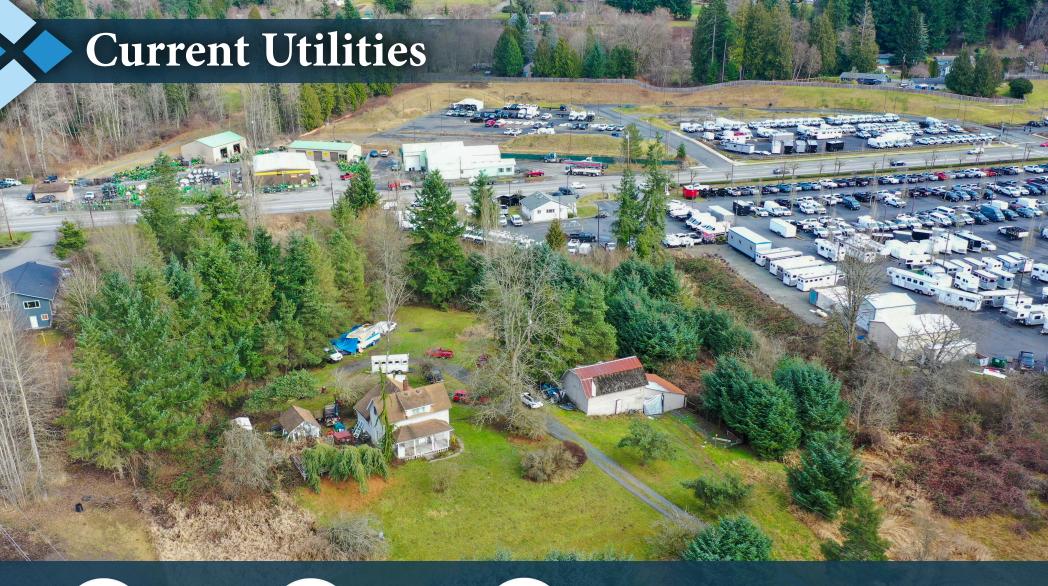

3101 FOBES RD SNOHOMISH, WA

| Address: | 3101 Fobes Rd, Snohomish, WA 98290 |
|----------|------------------------------------|
|          |                                    |

Current Use: Single Family Residence

Parcel Number: 280501-002-011-00 (Snohomish County)

Land Area: 4.64 Acres (202,118 SF)

**Zoning:** BP (Business Park), City of Snohomish

Permitted Uses: Light Manufacturing, Warehousing,

Storage, Construction Yard, Retail, etc.

www.RemlingerGroup.com

WATER

**City of Everett** 

**POWER** 

**Snohomish PUD** 

SEWER

**Private Septic** 

City of Snohomish Sewer Available within Fobes Rd. Sewer line will need to be extended to property line. Contact listing brokers for further information.