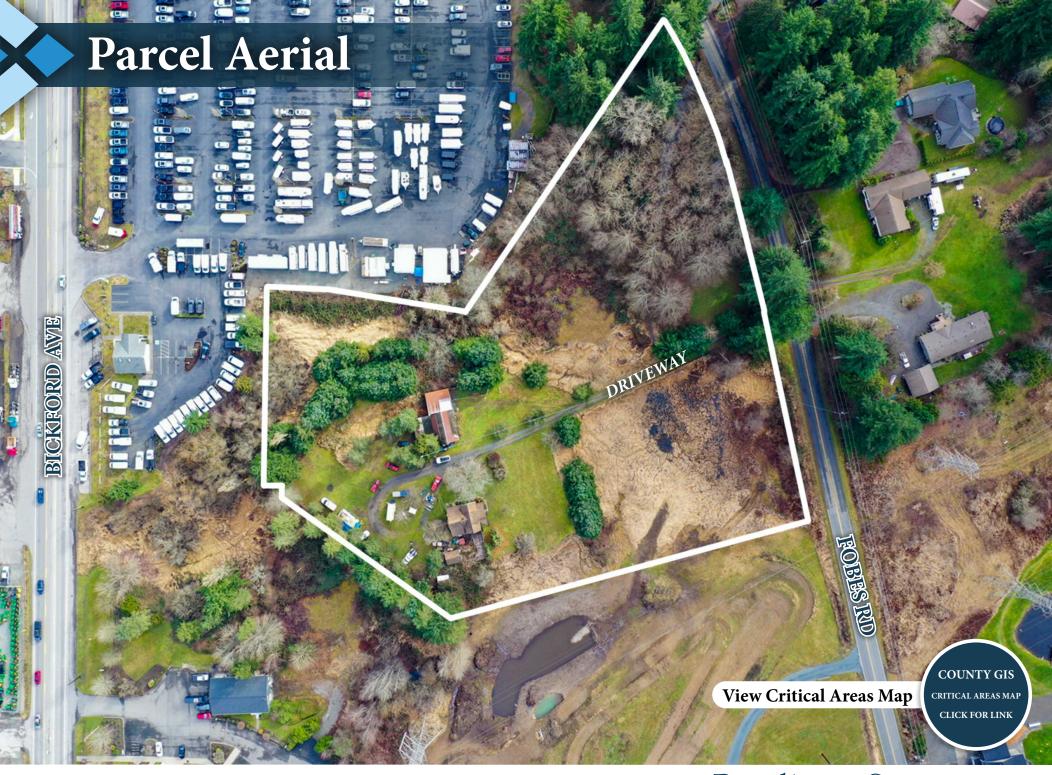

Parcel Number: 280501-002-011-00 (Snohomish County)

Land Area: 4.64 Acres (202,118 SF)

**Zoning:** BP (Business Park), City of Snohomish

Permitted Uses: Light Manufacturing, Warehousing,

Storage, Construction Yard, Retail, etc.

www.RemlingerGroup.com

WATER

**City of Everett** 

**POWER** 

**Snohomish PUD** 

SEWER

**Private Septic** 

City of Snohomish Sewer Available within Fobes Rd. Sewer line will need to be extended to property line. Contact listing brokers for further information.