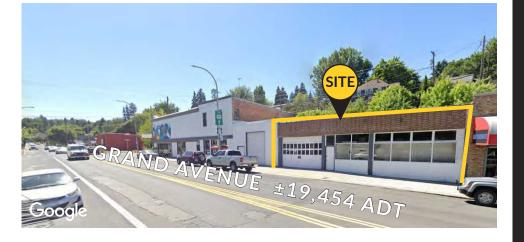

### **CLASS A OFFICE/RETAIL SPACE**

±1,900 SF of newly remodeled retail space along Grand Avenue in Pullman, Washington. High traffic and high visibility location!

## OFFICE/RETAIL SPACE FOR SALE

247 S Grand Avenue Pullman, WA