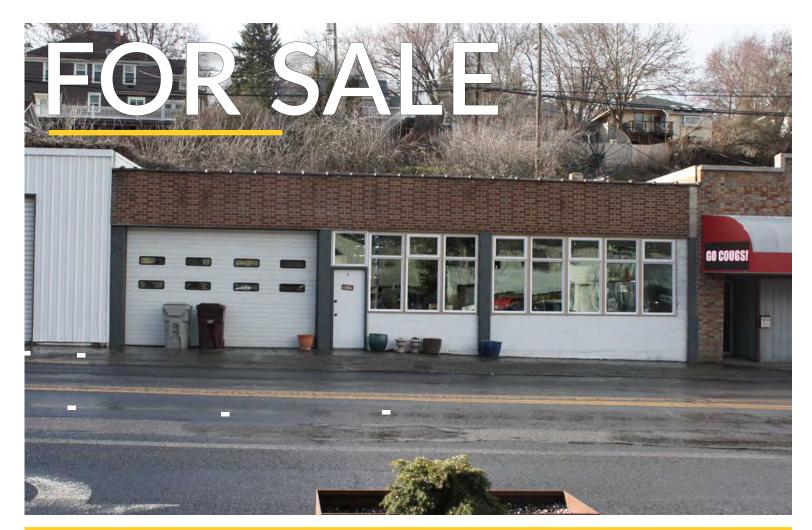

### **CLASS A OFFICE/RETAIL SPACE**

±1,900 SF of newly remodeled retail space along Grand Avenue in Pullman, Washington. High traffic and high visibility location!

## OFFICE/RETAIL SPACE FOR SALE

247 S Grand Avenue Pullman, WA