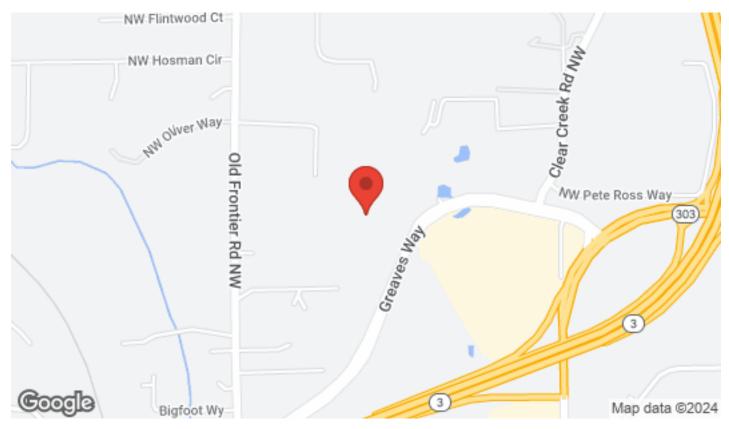

# **AERIAL MAP**

#### 000 NW GREAVES WAY

#### **PROPERTY OVERVIEW**

Shy 5 acres of prime commercial/industrial real estate in a premium location in Central Kitsap! Directly across from The Trails in Silverdale, this level lot has so much potential for your vision! What would you use it for? LOTS of options! Many adjacent parcels are being developed - ideal time to coordinate utilities and easements with other projects! There is a new road going in on the parcel to the east, potentially giving this property extra access! Sale includes parcel 17250110152008. Buyer to verify all to their satisfaction.