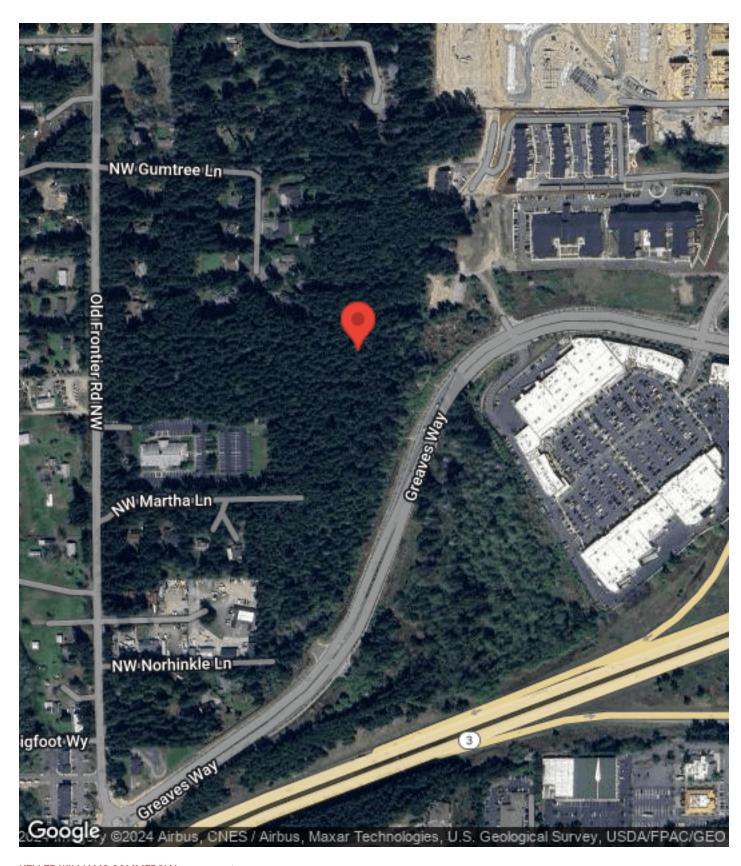

# **AERIAL MAP**

#### 000 NW GREAVES WAY

#### **PROPERTY OVERVIEW**

Shy 5 acres of prime commercial/industrial real estate in a premium location in Central Kitsap! Directly across from The Trails in Silverdale, this level lot has so much potential for your vision! What would you use it for? LOTS of options! Many adjacent parcels are being developed - ideal time to coordinate utilities and easements with other projects! There is a new road going in on the parcel to the east, potentially giving this property extra access! Sale includes parcel 17250110152008. Buyer to verify all to their satisfaction.