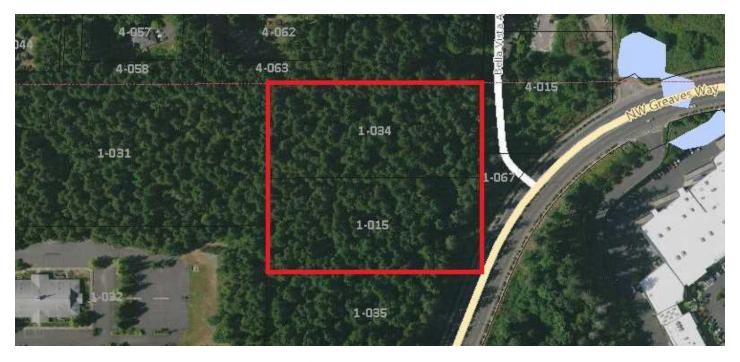

#### **OFFERING SUMMARY**

**PRICE**: \$2,000,000

LOT SIZE: 4.97 Acres

**ZONING:** Urban Industrial

PERMITTED USES: Commercial & Industrial

UTILITIES: At the Street

**APN**: 172501-1-034-20-05

#### **PROPERTY OVERVIEW**

Shy 5 acres of prime commercial/industrial real estate in a premium location in Central Kitsap! Directly across from The Trails in Silverdale, this level lot has so much potential for your vision! What would you use it for? LOTS of options! Many adjacent parcels are being developed - ideal time to coordinate utilities and easements with other projects! There is a new road going in on the parcel to the east, potentially giving this property extra access! Sale includes parcel 17250110152008. Buyer to verify all to their satisfaction.

# **AERIAL MAP**

#### 000 NW GREAVES WAY