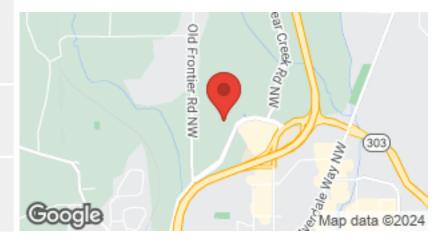

### **LOCATION & HIGHLIGHTS**

000 NW GREAVES WAY

#### **LOCATION INFORMATION**

Building Name: Silverdale Industrial Land

Street Address: 000 NW Greaves Way

City, State, Zip Silverdale, WA 98383

County: Kitsap

Market: Silverdale

Cross Streets: Bella Vista Ave NW

#### **LOCATION OVERVIEW**

Excellent location in Silverdale just off Highway 3 and only a few minutes from the Kitsap Mall Shopping Center. The building is surrounded by a combination of retail and commercial buildings, including Marshalls, Sierra and Mud Bay.

# **LOCATION MAPS**

### 000 NW GREAVES WAY