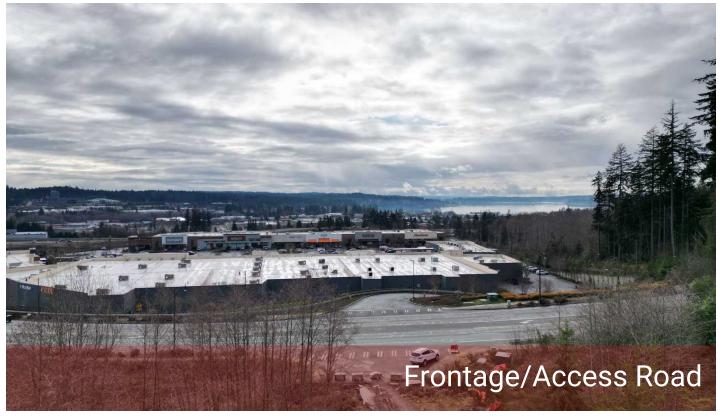

#### **PROPERTY OVERVIEW**

Shy 5 acres of prime commercial/industrial real estate in a premium location in Central Kitsap! Directly across from The Trails in Silverdale, this level lot has so much potential for your vision! What would you use it for? LOTS of options! Many adjacent parcels are being developed - ideal time to coordinate utilities and easements with other projects! There is a new road going in on the parcel to the east, potentially giving this property extra access! Sale includes parcel 17250110152008. Buyer to verify all to their satisfaction.

#### **LOCATION OVERVIEW**

Excellent location in Silverdale just off Highway 3 and only a few minutes from the Kitsap Mall Shopping Center. The building is surrounded by a combination of retail and commercial buildings, including Marshalls, Sierra and Mud Bay.