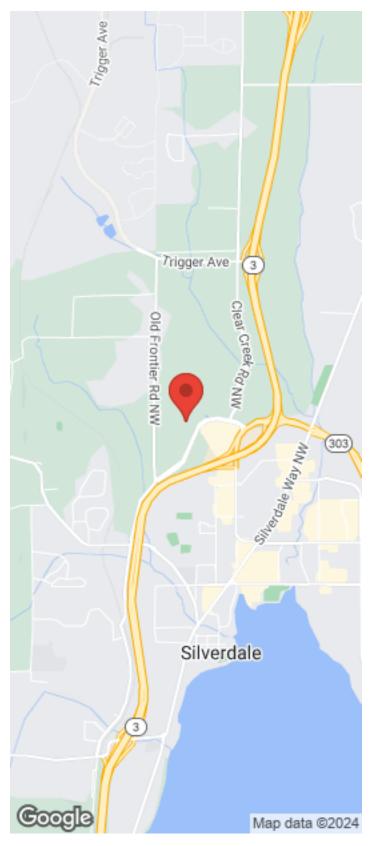

# **LOCATION MAPS**

### 000 NW GREAVES WAY

#### **LOCATION INFORMATION**

Building Name: Silverdale Industrial Land

Street Address: 000 NW Greaves Way

City, State, Zip Silverdale, WA 98383

County: Kitsap

Market: Silverdale

Cross Streets: Bella Vista Ave NW

#### **LOCATION OVERVIEW**

Excellent location in Silverdale just off Highway 3 and only a few minutes from the Kitsap Mall Shopping Center. The building is surrounded by a combination of retail and commercial buildings, including Marshalls, Sierra and Mud Bay.