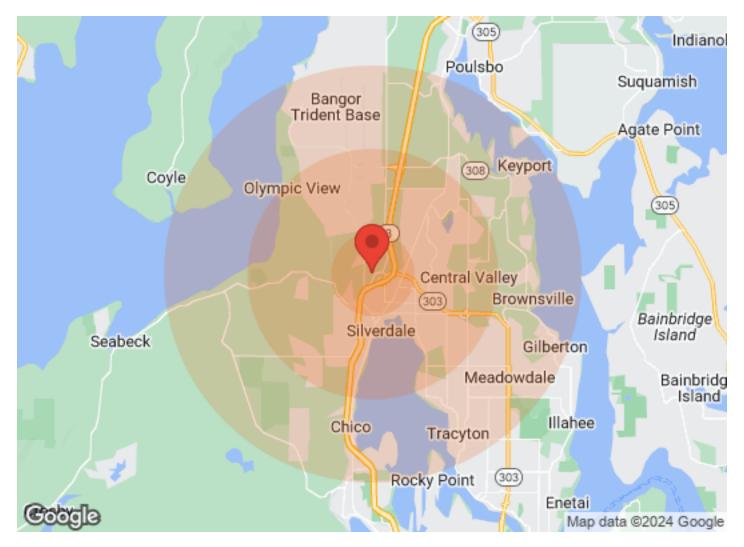

ER WILLIAMS COMMERCIAL 1011 E Main, Suite 420 Puyallup, WA 98372



#### **RICK BROWN**

# **BUSINESS MAP** 000 NW GREAVES WAY ear Creek Rd NW Sumtree Ln @ Mudbay SIERRA Marshalls. Ross Way NW Pete Ro Greave DSW DESIGNER SHOE WAREHOUSE xfinity GENE JUAREZ Gre THE TRAILS — at Silverdale — ULTA Martha Ln MOD Total (\*) Wine Greaves Way Norhinkle Ln HomeGoods\* 3reaves Way NW Randal Wat NW Randall Way NW Highland Ct Coople Map data @2024 Google

# **REGIONAL MAP**

#### 000 NW GREAVES WAY





# **KELLER WILLIAMS COMMERCIAL** 1011 E Main, Suite 420 Puyallup, WA 98372

### KW COMMERCIAL

### **RICK BROWN**

# **AERIAL MAP**

#### 000 NW GREAVES WAY





# KELLER WILLIAMS COMMERCIAL 1011 E Main, Suite 420 Puyallup, WA 98372



#### **RICK BROWN**

# **DEMOGRAPHICS**

#### 000 NW GREAVES WAY





Vacant

| Population       | 1 Mile | 3 Miles | 5 Miles |
|------------------|--------|---------|---------|
| Male             | 782    | 15,681  | 31,411  |
| Female           | 724    | 14,354  | 30,465  |
| Total Population | 1,506  | 30,035  | 61,876  |
|                  |        |         |         |
| Age              | 1 Mile | 3 Miles | 5 Miles |
| Ages 0-14        | 259    | 5,559   | 11,325  |
| Ages 15-24       | 237    | 3,980   | 8,353   |
| Ages 25-54       | 611    | 13,145  | 24,326  |
| Ages 55-64       | 236    | 3,585   | 8,159   |
| Ages 65+         | 163    | 3,766   | 9,713   |
|                  |        |         |         |
| Race             | 1 Mile | 3 Miles | 5 Miles |
| White            | 1,232  | 24,063  | 50,315  |
| Black            | 19     | 859     |