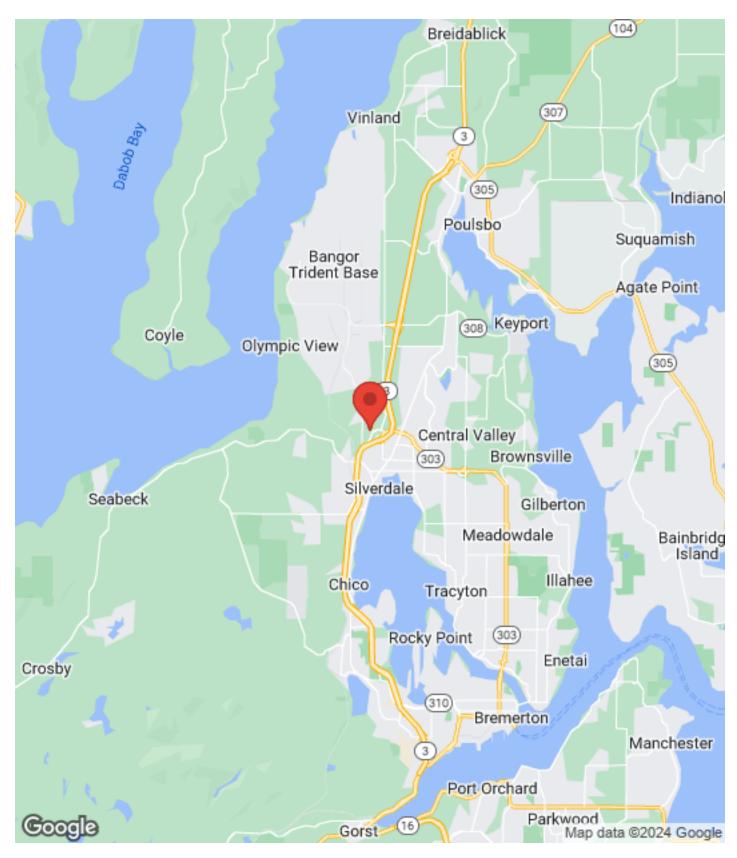

ng Marshalls, Sierra and Mud Bay.

#### **PROPERTY HIGHLIGHTS**

- Almost 5 Acres
- Zoned Industrial
- Directly across from The Trails in Silverdale

KELLER WILLIAMS COMMERCIAL

1011 E Main, Suite 420 Puyallup, WA 98372

KW COMMERCIAL"

RICK BROWN

# **LOCATION MAPS**

### 000 NW GREAVES WAY







# KELLER WILLIAMS COMMERCIAL 1011 E Main, Suite 420 Puyallup, WA 98372



#### **RICK BROWN**

# **BUSINESS MAP** 000 NW GREAVES WAY ear Creek Rd NW Sumtree Ln @ Mudbay SIERRA Marshalls. Ross Way NW Pete Ro Greave DSW DESIGNER SHOE WAREHOUSE xfinity GENE JUAREZ Gre THE TRAILS — at Silverdale — ULTA Martha Ln MOD Total (\*) Wine Greaves Way Norhinkle Ln HomeGoods\* 3reaves Way NW Randal Wat NW Randall Way NW Highland Ct Coople Map data @2024 Google

# **REGIONAL MAP**

#### 000 NW GREAVES WAY





# **KELLER WILLIAMS COMMERCIAL** 1011 E Main, Suite 420 Puyallup, WA 98372

### KW COMMERCIAL

### **RICK BROWN**

# **AERIAL MAP**

#### 000 NW GREAVES WAY





# KELLER WILLIAMS COMMERCIAL 1011 E Main, Suite 420 Puyallup, WA 98372



#### **RICK BROWN**

# **DEMOGRAPHICS**

#### 000 NW GREAVES WAY





Vacant

| Population       | 1 Mile | 3 Miles | 5 Miles |
|------------------|--------|---------|---------|
| Male             | 782    | 15,681  | 31,411  |
| Female           | 724    | 14,354  | 30,465  |
| Total Population | 1,506  | 30,035  | 61,876  |
|                  |        |         |         |
| Age              | 1 Mile | 3 Miles | 5 Miles |
| Ages 0-14        | 259    | 5,559   | 11,325  |
| Ages 15-24       | 237    | 3,980   | 8,353   |
| Ages 25-54       | 611    | 13,1