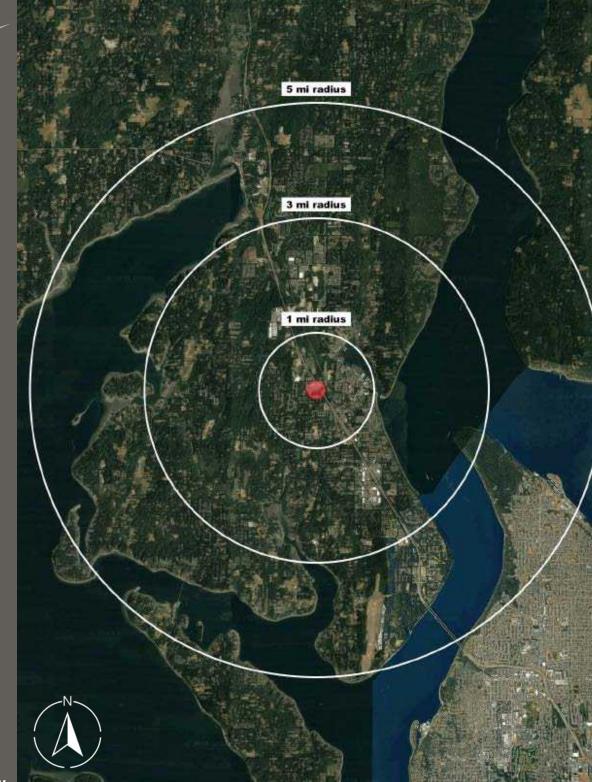

#### DEMOGRAPHICS

#### POPULATION

| Mile 1 | Mile 2 | Mile 3 |
|--------|--------|--------|
| 4,697  | 30,944 | 60,178 |

#### AVERAGE HH INCOME

| Mile 1    | Mile 2    | Mile 3    |
|-----------|-----------|-----------|
| \$175,688 | \$177,269 | \$180,501 |

#### DAYTIME POPULATION

| Mile 1 | Mile 2 | Mile 3 |
|--------|--------|--------|
| 5,172  | 24,290 | 40,530 |