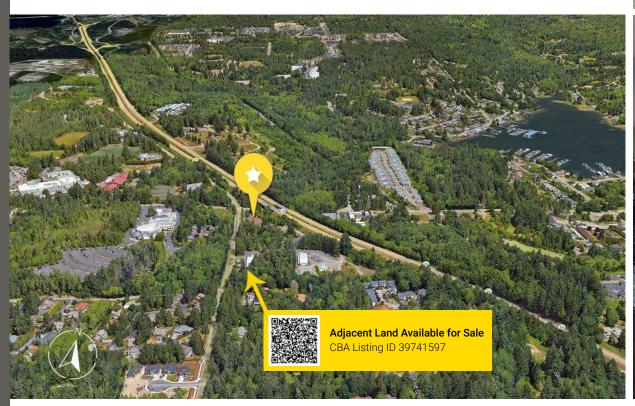

Rosedale St NW

Neel Ct NW

**FOR SALE** 7817 Skansie Avenue Gig Harbor, 98335

#### 7817 SKANSIE AVENUE

- Purchase Price: \$900,000.00 | "Owner/User Opportunity"
- 0.440 acre (19,166 +/- SF)
- Parcel Number: 0221071017
- Zoning: City of Gig Harbor-RB-2
- Two Quality Re-constructed Buildings (2008)
  600 +/- SF studio & 1,440 +/- SF Office/Assembly
- Title/Escrow: Aegis Land Title and Escrow/Traci Fraley File No. 2024-54623-GH
- Power: Peninsula Light Company
- Water/Sewer: City of Gig Harbor