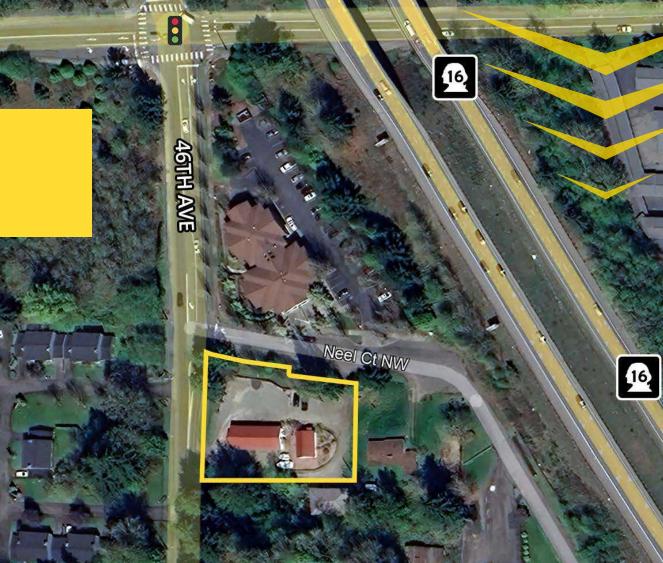

Rosedale St NW

Neel Ct NW

**FOR SALE** 7817 Skansie Avenue Gig Harbor, 98335

#### 7817 SKANSIE AVENUE

- Purchase Price: \$900,000.00 | "Owner/User Opportunity"
- 0.440 acre (19,166 +/- SF)
- Parcel Number: 0221071017
- Zoning: City of Gig Harbor-RB-2
- Two Quality Re-constructed Buildings (2008)
  600 +/- SF studio & 1,440 +/- SF Office/Assembly
- Title/Escrow: Aegis Land Title and Escrow/Traci Fraley File No. 2024-54623-GH
- Power: Peninsula Light Company
- Water/Sewer: City of Gig Harbor