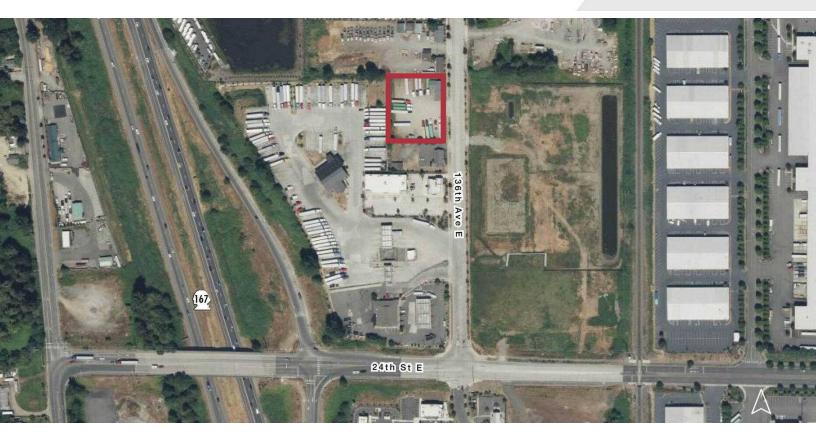

# **0.88 ACERS**LAND IN SUMNER

#### **Property Highlights**

- Pierce County Tax Lots: #449540-1170 and #449540-1190
- 0.88 Acres located 1 block from 24th St interchange on SR-167
- Newly remodeled 1,900 SF office/retail building
- · Zoned: Interchange Commercial, (IC), City of Sumner
- Price: \$1,500,000