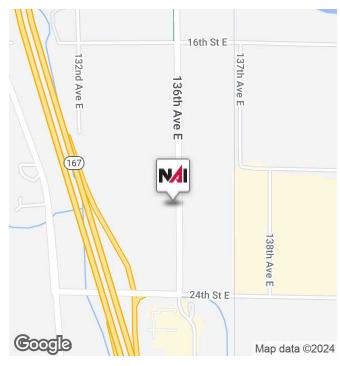

#### 2110 136th Avenue E

Sumner, Washington 98390

#### **Property Highlights**

- Pierce County Tax Lots: #449540-1170 and #449540-1190
- 0.88 Acres located 1 block from 24th St interchange on SR-167
- Newly remodeled 1,900 SF office/retail building
- · Zoned: Interchange Commercial, (IC), City of Sumner
- Price: \$1,500,000