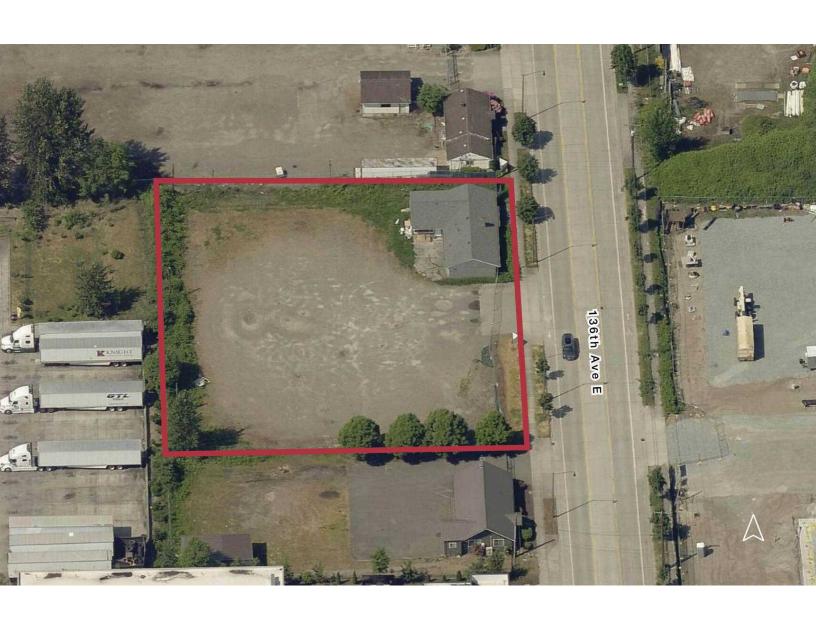

# **0.88 ACERS**LAND IN SUMNER

#### **Property Highlights**

- Pierce County Tax Lots: #449540-1170 and #449540-1190
- 0.88 Acres located 1 block from 24th St interchange on SR-167
- Newly remodeled 1,900 SF office/retail building
- · Zoned: Interchange Commercial, (IC), City of Sumner
- Price: \$1,500,000

### **0.88 ACERS** LAND IN SUMNER

## **0.88 ACERS** LAND IN SUMNER