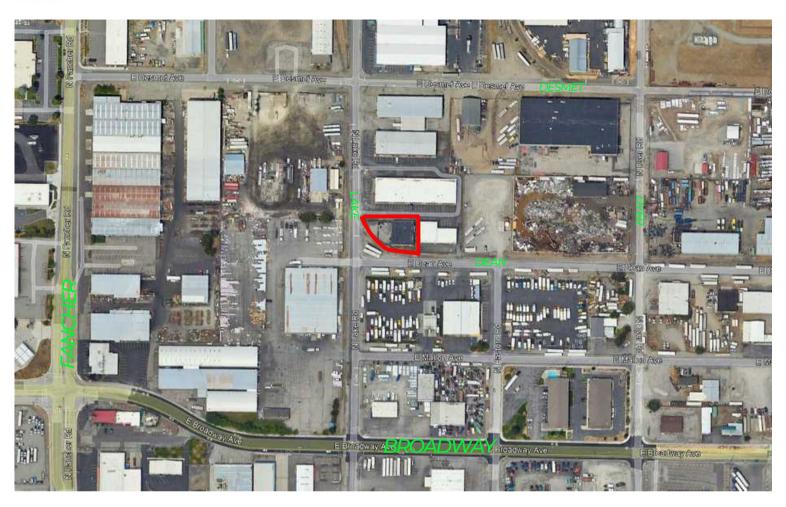

Great Location
with Easy Access to
Trent or I-90

\$679,000

908 N LAKE SPOKANE VALLEY

Light Industrial Zoning
Parcel # 35132.1112