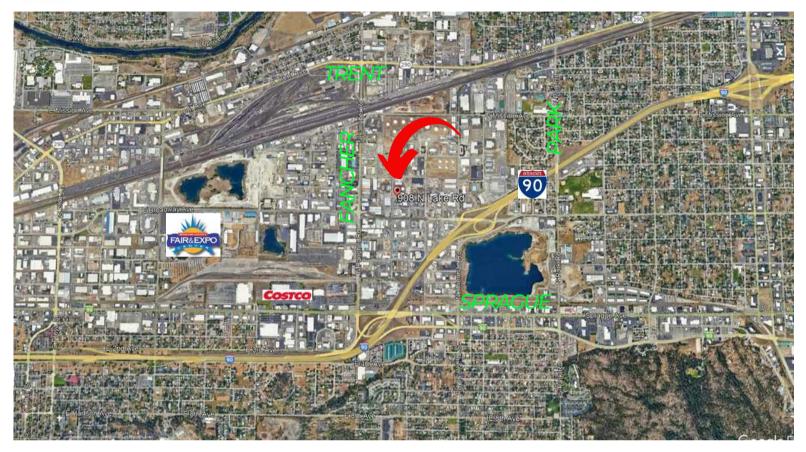

Great Location
with Easy Access to
Trent or I-90

\$679,000

908 N LAKE SPOKANE VALLEY

Light Industrial Zoning
Parcel # 35132.1112