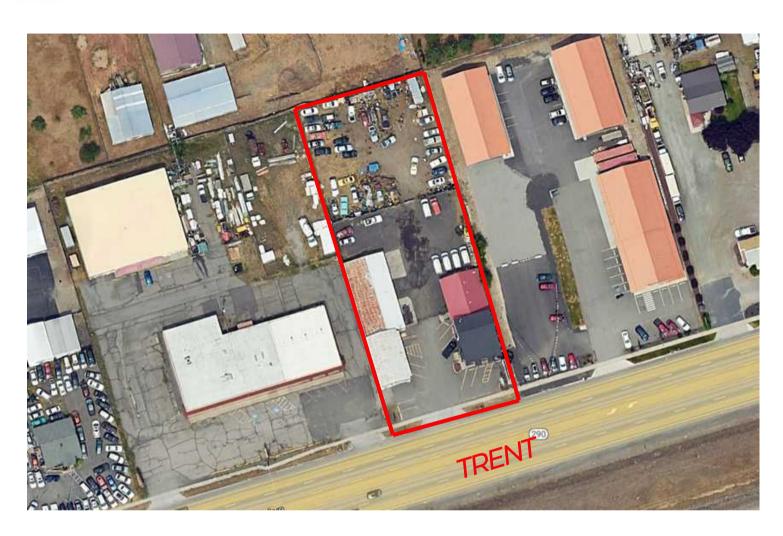

#### INVESTMENT OPPORTUNITY

- 40,960 SF
- +/-7,500 RETAIL/WHSE BUILDINGS
- FULLY LEASED
- FULLY FENCED LOT AREA
- PARCEL # 45044.0926

www.ByrdRealEstateGroup.com

**PRODUCING PROPERTY SOLUTIONS** 

#### **11607 E TRENT**