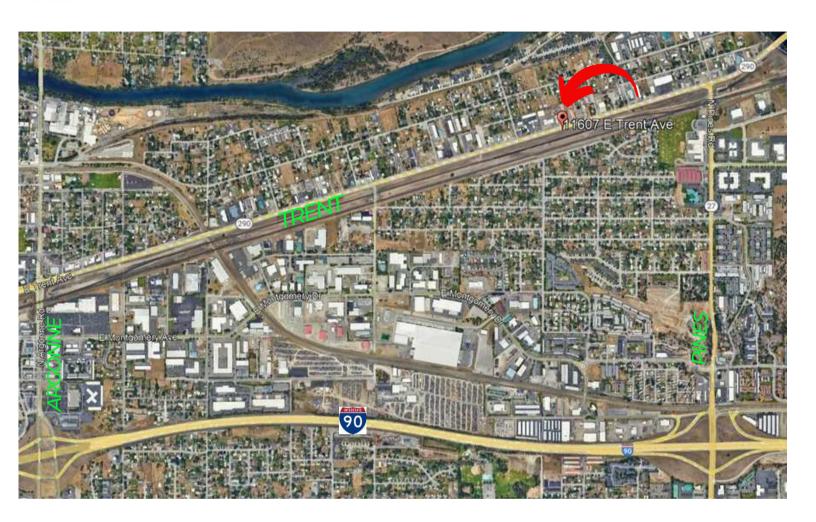

Fantastic Location on Trent between Pines & Argonne

\$1,275,000

TI607 E TRENT SPOKANE VALLEY

Industrial Mixed Use Zoning

### **11607 E TRENT**