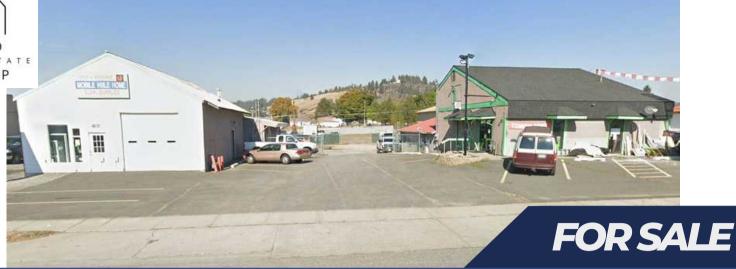

Fantastic Location on Trent between Pines & Argonne

\$1,275,000

TI607 E TRENT SPOKANE VALLEY

Industrial Mixed Use Zoning

#### INVESTMENT OPPORTUNITY

- 40,960 SF
- +/-7,500 RETAIL/WHSE BUILDINGS
- FULLY LEASED
- FULLY FENCED LOT AREA
- PARCEL # 45044.0926

www.ByrdRealEstateGroup.com

**PRODUCING PROPERTY SOLUTIONS** 