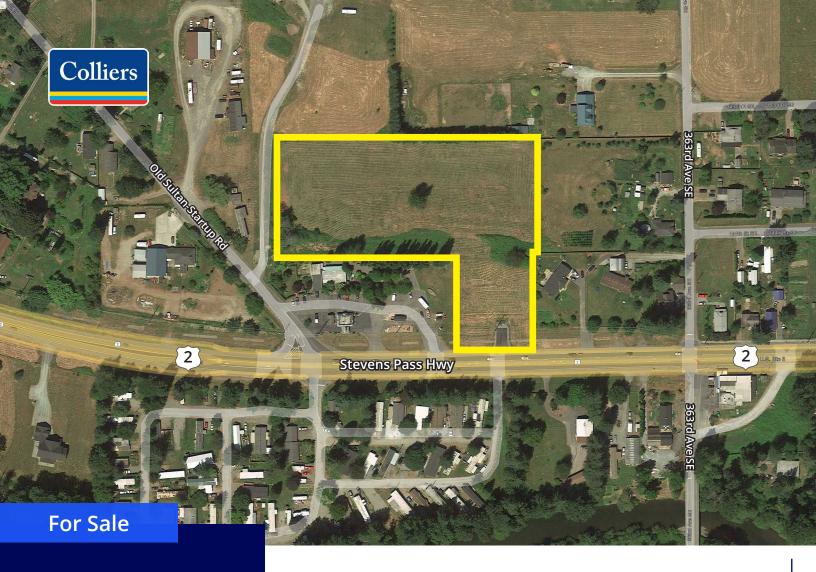

## **4.53 acres on the north side of SR 2, Sultan–Startup Rd.** Sultan, WA

- Parcel number: 28083500307600
- Property is located one property east of the Sultan-Startup Road in Sultan.
- Assessed at \$119,800, with 2022 real estate taxes totaling \$970.
- The site is level and devoid of trees, making it an ideal location for development.
- The site has an existing driveway off SR 2 and is serviced by most utilities, except sewer, so a septic tank and drain field will need to be installed.
- Zoned as Rural Business (RB) by Snohomish County, the site permits a wide array of uses, including retail, office, government, auto-related, medical, and self-storage, among others.
- There are no streams, creeks, or wetlands on the property, per seller.
- Asking price has potential for comparative analysis.