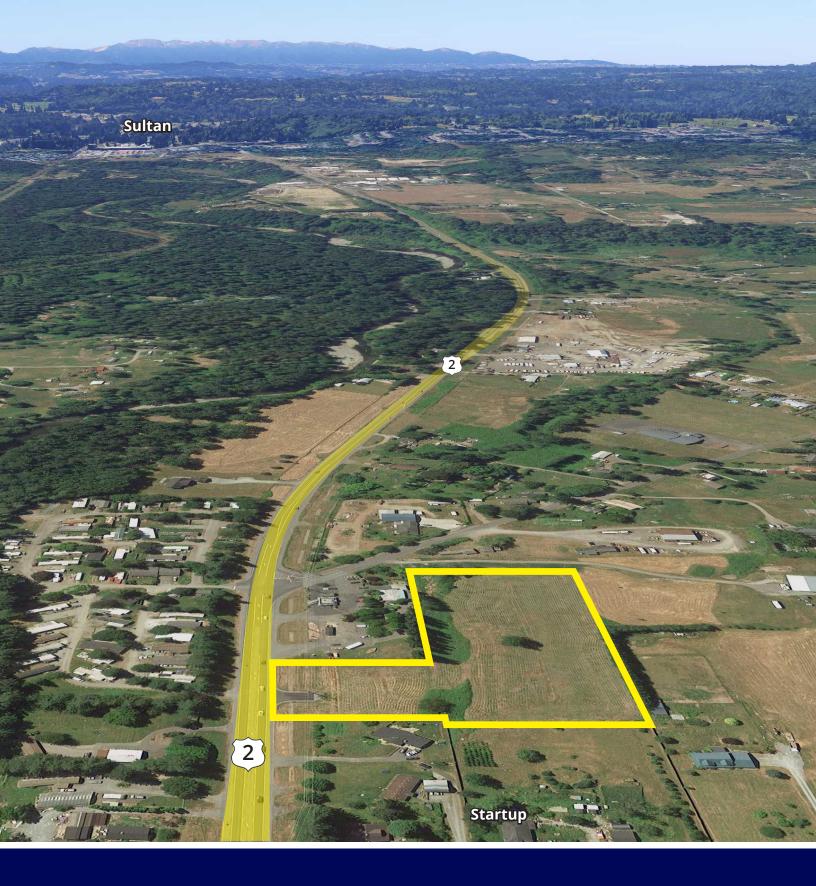

## **4.53 acres on the north side of SR 2, Sultan–Startup Rd.** Sultan, WA

- Parcel number: 28083500307600
- Property is located one property east of the Sultan-Startup Road in Sultan.
- Assessed at \$119,800, with 2022 real estate taxes totaling \$970.
- The site is level and devoid of trees, making it an ideal location for development.
- The site has an existing driveway off SR 2 and is serviced by most utilities, except sewer, so a septic tank and drain field will need to be installed.
- Zoned as Rural Business (RB) by Snohomish County, the site permits a wide array of uses, including retail, office, government, auto-related, medical, and self-storage, among others.
- There are no streams, creeks, or wetlands on the property, per seller.
- Asking price has potential for comparative analysis.