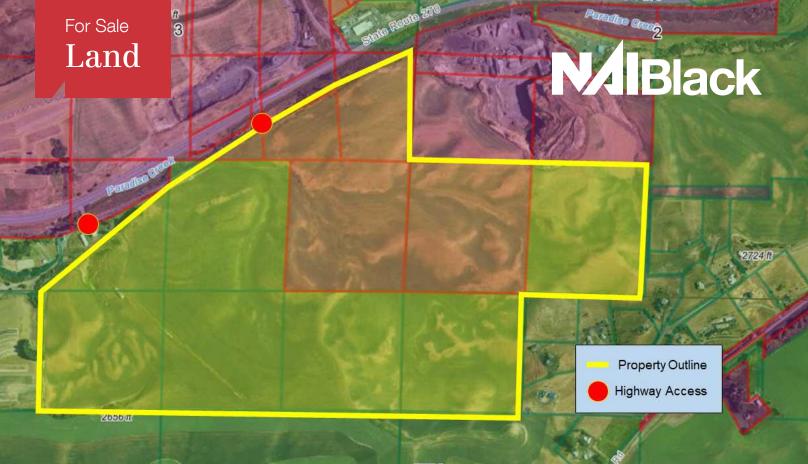

# 355± Acres

Highway 270, Pullman, Washington 99163

## **Property Description**

12 Parcels

Zoning:

- 10± Acres Commercial
- 35± Acres Industrial
- 70± Acres High Density Residential
- 100± Acres South Pullman Moscow Corridor
- 160± Acres Agricultural District (Future High Density Residential)

Site: located between Pullman and Moscow

ADT: 14,050± VPD

Highway Access: 2 Points of Entry