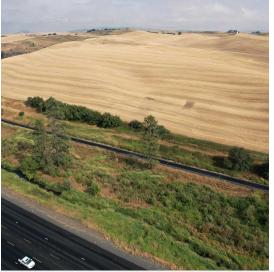

# 355± Acres

Highway 270, Pullman, Washington 99163

Site: located between Pullman and Moscow

ADT: 14,050± VPD

Highway Access: 2 Points of Entry