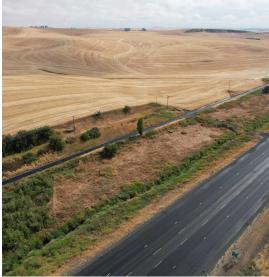

# 355± Acres

Highway 270, Pullman, Washington 99163

Site: located between Pullman and Moscow

ADT: 14,050± VPD

Highway Access: 2 Points of Entry