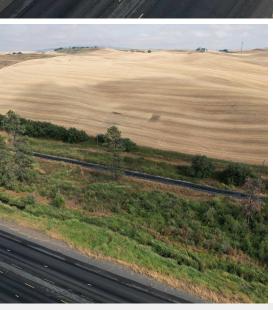

# 355± Acres

Highway 270, Pullman, Washington 99163

Site: located between Pullman and Moscow

ADT: 14,050± VPD

Highway Access: 2 Points of Entry