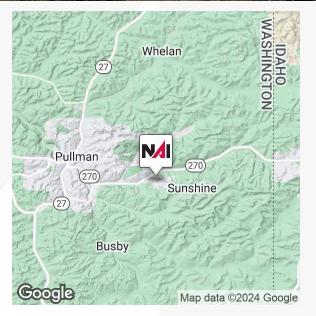

# 355± Acres

Highway 270, Pullman, Washington 99163

Site: located between Pullman and Moscow

ADT: 14,050± VPD

Highway Access: 2 Points of Entry