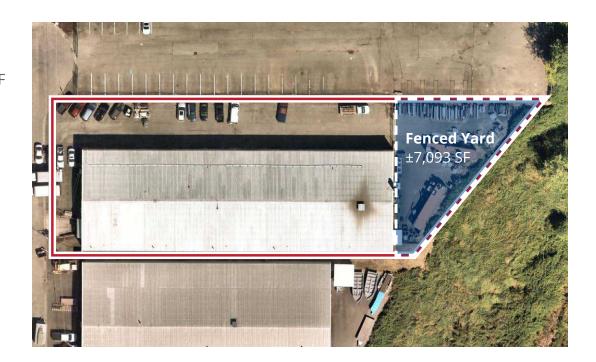

#### **Property Highlights**

• Rare owner-user opportunity to occupy up to ±16,694 SF

• Total Building Area: ±23,270 SF on ±1.22 acres

• Fenced Yard Area: ±7,093 SF on east side of Property

• Parking: Approximately 25 stalls net of yard area