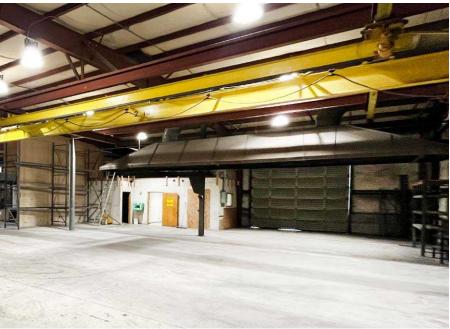

#### **Property Highlights**

• Rare owner-user opportunity to occupy up to ±16,694 SF

• Total Building Area: ±23,270 SF on ±1.22 acres

• Fenced Yard Area: ±7,093 SF on east side of Property

• Parking: Approximately 25 stalls net of yard area

Fully clear-span warehouse area (no columns) with 18'
22' clear height throughout and heavy 3-phase power service

• Zoning: General Industrial ("GI" - City of Marysville)

• Asking Price: \$3,550,000

• Lease Rate: Call Listing Brokers for Rates