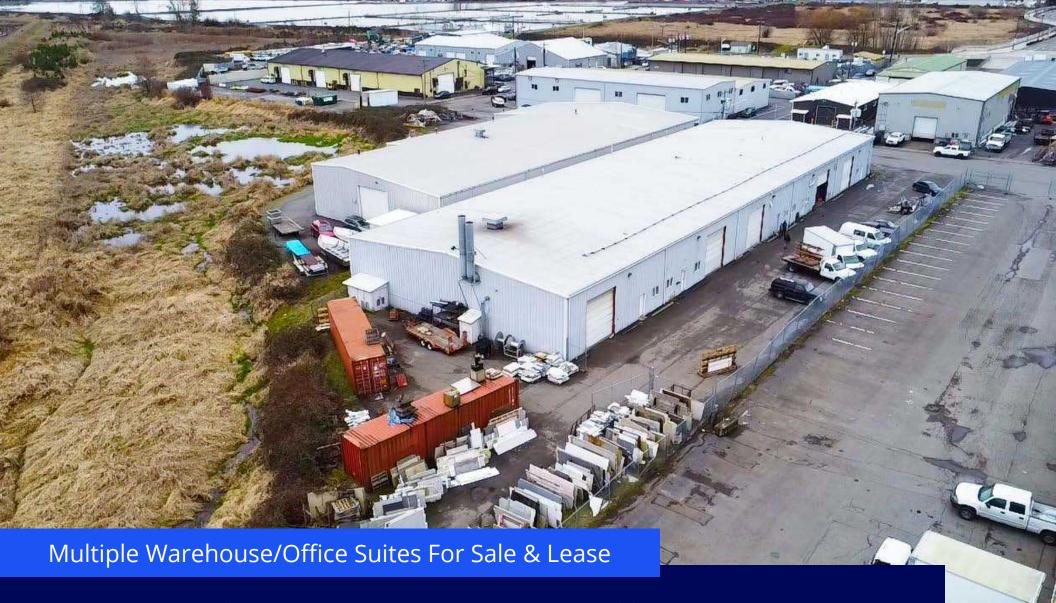

# 5625 48th Drive NE. Marysville, WA 98270

11225 SE 6th St., Suite 240 Bellevue, WA 98004 www.colliers.com **Talor Okada** 425 492 5145 talor.okada@colliers.com **Rich Sander** 360 981 2543 rich.sander@colliers.com **Liam O'Kelley** 425 519 2451 liam.okelley@colliers.com

#### **Property Highlights**

• Rare owner-user opportunity to occupy up to ±16,694 SF

• Total Building Area: ±23,270 SF on ±1.22 acres

• Fenced Yard Area: ±7,093 SF on east side of Property

• Parking: Approximately 25 stalls net of yard area

Fully clear-span warehouse area (no columns) with 18'
22' clear height throughout and heavy 3-phase power service

• Zoning: General Industrial ("GI" - City of Marysville)

• Asking Price: \$3,550,000

• Lease Rate: Call Listing Brokers for Rates