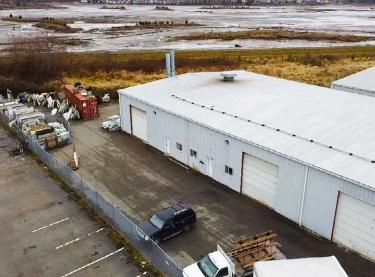

#### **Property Highlights**

• Rare owner-user opportunity to occupy up to ±16,694 SF

• Total Building Area: ±23,270 SF on ±1.22 acres

• Fenced Yard Area: ±7,093 SF on east side of Property

• Parking: Approximately 25 stalls net of yard area

Fully clear-span warehouse area (no columns) with 18'
22' clear height throughout and heavy 3-phase power service

• Zoning: General Industrial ("GI" - City of Marysville)

• Asking Price: \$3,550,000

• Lease Rate: Call Listing Brokers for Rates

#### **Fenced Yard & Exterior Photos**