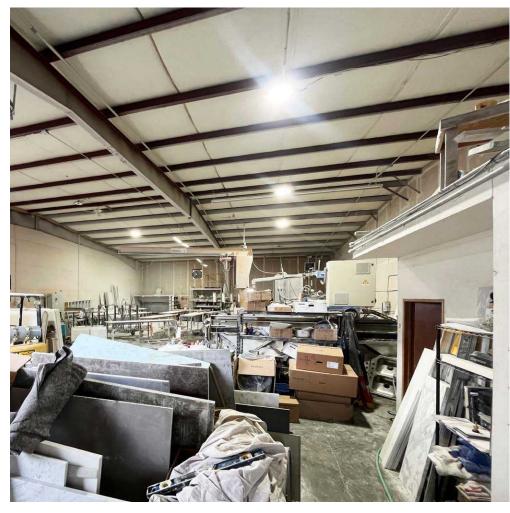

g exhaust hood |

### 5625 48th Drive NE. Marysville, WA 98270



### 5625 48th Drive NE. Marysville, WA 98270

#### **Fenced Yard & Exterior Photos**







### 5625 48th Drive NE. Marysville, WA 98270

### Suite A

| Warehouse | Office    | Mezzanine | Total Size |
|-----------|-----------|-----------|------------|
| ±4,498 SF | ±1,502 SF | ±1,008 SF | ±7,008 SF  |









### 5625 48th Drive NE. Marysville, WA 98270

#### Suite B

| Warehouse | Office  | Mezzanine | Total Size |
|-----------|---------|-----------|------------|
| ±1,424 SF | ±576 SF | ±576 SF   | ±2,576 SF  |







### 5625 48th Drive NE. Marysville, WA 98270

### Suite C

| Warehouse | Office  | Mezzanine | Total Size |
|-----------|---------|-----------|------------|
| ±3,836 SF | ±164 SF | -         | ±4,000 SF  |





## 5625 48th Drive NE. Marysville, WA 98270

### Suite D

| Warehouse | Office  | Mezzanine | Total Size |
|-----------|---------|-----------|------------|
| ±7,094 SF | ±926 SF | ±1,666 SF | ±9,686 SF  |









### 5625 48th Drive NE. Marysville, WA 98270

#### **Regional Map**



| Downtown Marysville | 0.9 miles     |
|---------------------|---------------|
|                     | 3-5 minutes   |
| Everett             | 6 miles       |
|                     | 10-15 minutes |
| Paine Field Airport | 15 miles      |
|                     | 18-25 minutes |
| Redmond             | 33 miles      |
|                     | 35-40 minutes |
| Bellevue            | 35 miles      |
|                     | 40-45 minutes |
| Port of Seattle     | 35.7 miles    |
|                     | 43-50 m