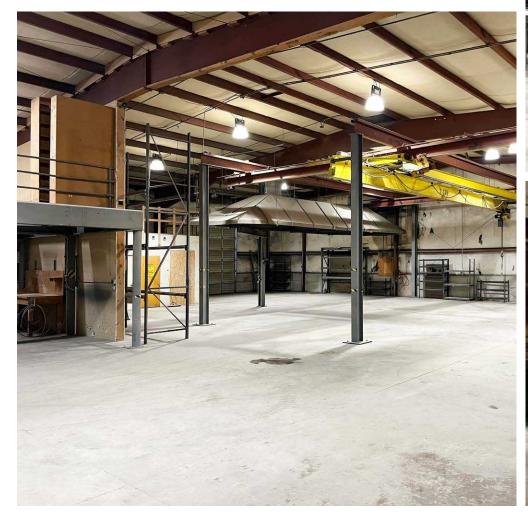

ite A

| Warehouse | Office    | Mezzanine | Total Size |
|-----------|-----------|-----------|------------|
| ±4,498 SF | ±1,502 SF | ±1,008 SF | ±7,008 SF  |









### 5625 48th Drive NE. Marysville, WA 98270

#### Suite B

| Warehouse | Office  | Mezzanine | Total Size |
|-----------|---------|-----------|------------|
| ±1,424 SF | ±576 SF | ±576 SF   | ±2,576 SF  |







### 5625 48th Drive NE. Marysville, WA 98270

### Suite C

| Warehouse | Office  | Mezzanine | Total Size |
|-----------|---------|-----------|------------|
| ±3,836 SF | ±164 SF | -         | ±4,000 SF  |





## 5625 48th Drive NE. Marysville, WA 98270

### Suite D

| Warehouse | Office  | Mezzanine | Total Size |
|-----------|---------|-----------|------------|
| ±7,094 SF | ±926 SF | ±1,666 SF | ±9,686 SF  |









### 5625 48th Drive NE. Marysville, WA 98270

#### **Regional Map**



| Downtown Marysville | 0.9 miles     |
|---------------------|---------------|
|                     | 3-5 minutes   |
| Everett             | 6 miles       |
|                     | 10-15 minutes |
| Paine Field Airport | 15 miles      |
|                     | 18-25 minutes |
| Redmond             | 33 miles      |
|                     | 35-40 minutes |
| Bellevue            | 35 miles      |
|                     | 40-45 minutes |
| Port of Seattle     | 35.7 miles    |
|                     | 43-50 minutes |
| SeaTac Airport      | 49 miles      |
|                     | 50-60 minutes |



11225 SE 6th St., Suite 240 Bellevue, WA 98004 www.colliers.com **Talor Okada** 425 492 5145 talor.okada@colliers.com