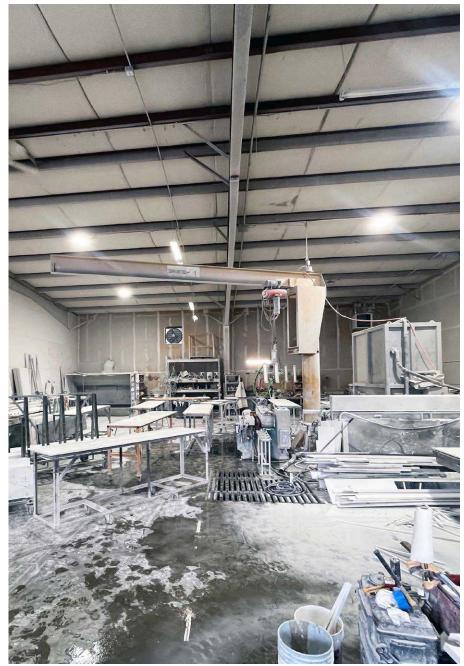

exhaust hood |

### 5625 48th Drive NE. Marysville, WA 98270



### 5625 48th Drive NE. Marysville, WA 98270

#### **Fenced Yard & Exterior Photos**







### 5625 48th Drive NE. Marysville, WA 98270

### Suite A

| Warehouse | Office    | Mezzanine | Total Size |
|-----------|-----------|-----------|------------|
| ±4,498 SF | ±1,502 SF | ±1,008 SF | ±7,008 SF  |









### 5625 48th Drive NE. Marysville, WA 98270

#### Suite B

| Warehouse | Office  | Mezzanine | Total Size |
|-----------|---------|-----------|------------|
| ±1,424 SF | ±576 SF | ±576 SF   | ±2,576 SF  |







### 5625 48th Drive NE. Marysville, WA 98270

### Suite C

| Warehouse | Office  | Mezzanine | Total Size |
|-----------|---------|-----------|------------|
| ±3,836 SF | ±164 SF | -         | ±4,000 SF  |





## 5625 48th Drive NE. Marysville, WA 98270

### Suite D

| Warehouse | Office  | Mezzanine | Total Size |
|-----------|---------|-----------|------------|
| ±7,094 SF | ±926 SF | ±1,666 SF | ±9,686 SF  |









### 5625 48th Drive NE. Marysville, WA 98270

#### **Regional Map**



| Downtown Marysville | 0.9 miles     |
|---------------------|---------------|
|                     | 3-5 minutes   |
| Everett             | 6 miles       |
|                     | 10-15 minutes |
| Paine Field Airport | 15 miles      |
|                     | 18-25 minutes |
| Redmond             | 33 miles      |
|                     | 35-40 minutes |
| Bellevue            | 35 miles      |
|                     | 40-45 minutes |
| Port of Seattle     | 35.7 miles    |
|                     | 43-50 min