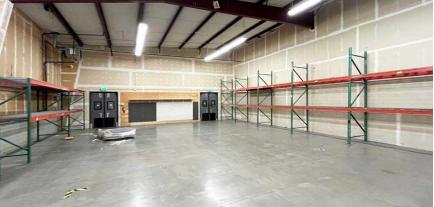

ed to AG Tile & Stone through 11/30/2025 | One (1) drive-in loading door (14'x14')                        |
| D | ±7,094 SF | ±926 SF   | ±1,666 SF | ±9,686 SF  | Available Now                                | Two (2) drive-in loading doors (14'x14')                       |
|   |           |           |           |            |                                              | Existing 2-ton bridge-crane in space with welding exhaust hood |

### 5625 48th Drive NE. Marysville, WA 98270



### 5625 48th Drive NE. Marysville, WA 98270

#### **Fenced Yard & Exterior Photos**







### 5625 48th Drive NE. Marysville, WA 98270

### Suite A

| Warehouse | Office    | Mezzanine | Total Size |
|-----------|-----------|-----------|------------|
| ±4,498 SF | ±1,502 SF | ±1,008 SF | ±7,008 SF  |









### 5625 48th Drive NE. Marysville, WA 98270

#### Suite B

| Warehouse | Office  | Mezzanine | Total Size |
|-----------|---------|-----------|------------|
| ±1,424 SF | ±576 SF | ±576 SF   | ±2,576 SF  |







### 5625 48th Drive NE. Marysville, WA 98270

### Suite C

| Warehouse | Office  | Mezzanine | Total Size |
|-----------|---------|-----------|------------|
| ±3,836 SF | ±164 SF | -         | ±4,000 SF  |





## 5625 48th Drive NE. Marysville, WA 98270

### Suite D

| Warehouse | Office  | Mezzanine | Total Size |
|-----------|---------|-----------|------------|
| ±7,094 SF | ±926 SF | ±1,666 SF | ±9,686 SF  |









### 5625 48th Drive NE. Marysville, WA 98270

#### **Regional Map**



| Downtown Marysville | 0.9 miles     |
|---------------------|---------------|
|