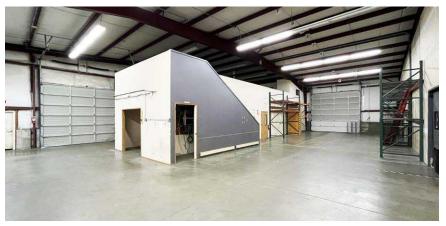

### Suite A

| Warehouse | Office    | Mezzanine | Total Size |
|-----------|-----------|-----------|------------|
| ±4,498 SF | ±1,502 SF | ±1,008 SF | ±7,008 SF  |

### 5625 48th Drive NE. Marysville, WA 98270