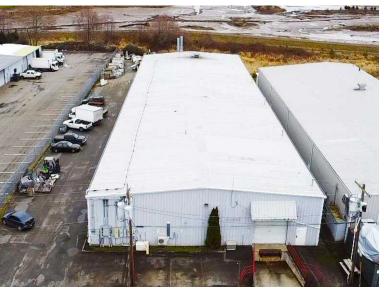

#### **Property Highlights**

• Rare owner-user opportunity to occupy up to ±16,694 SF

• Total Building Area: ±23,270 SF on ±1.22 acres

• Fenced Yard Area: ±7,093 SF on east side of Property

• Parking: Approximately 25 stalls net of yard area

Fully clear-span warehouse area (no columns) with 18'
22' clear height throughout and heavy 3-phase power service

• Zoning: General Industrial ("GI" - City of Marysville)

• Asking Price: \$3,550,000

• Lease Rate: Call Listing Brokers for Rates

#### **Fenced Yard & Exterior Photos**