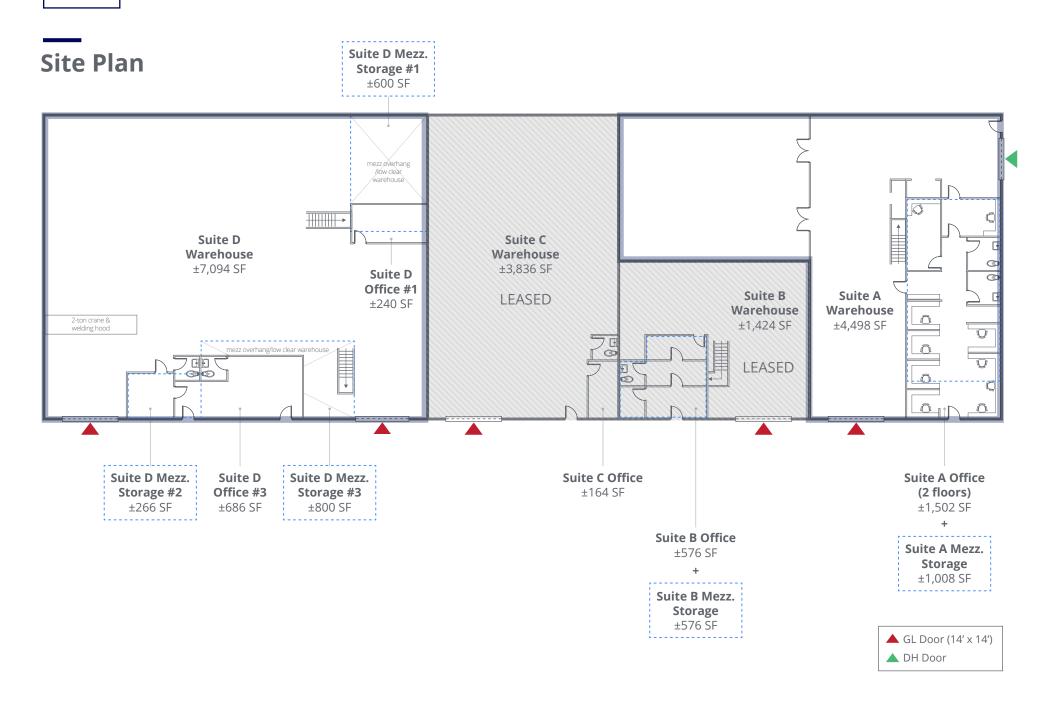

#### **Availabilities**

| # | Warehouse | Office    | Mezzanine | Total Size | Available                                    | Note                                                           |
|---|-----------|-----------|-----------|------------|----------------------------------------------|----------------------------------------------------------------|
| A | ±4,498 SF | ±1,502 SF | ±1,008 SF | ±7,008 SF  | Available Now                                | 1 dock high loading door and 1 drive in loading door (14'x14') |
| В | ±1,424 SF | ±576 SF   | ±576 SF   | ±2,576 SF  | Leased to Kinematics<br>through 4/30/2025    | One (1) drive-in loading door (14'x14')                        |
| С | ±3,836 SF | ±164 SF   | -         | ±4,000 SF  | Leased to AG Tile & Stone through 11/30/2025 | One (1) drive-in loading door (14'x14')                        |
| D | ±7,094 SF | ±926 SF   | ±1,666 SF | ±9,686 SF  | Available Now                                | Two (2) drive-in loading doors (14'x14')                       |
|   |           |           |           |            |                                              | Existing 2-ton bridge-crane in space with welding exhaust hood |

### Suite A

| Warehouse | Office    | Mezzanine | Total Size |
|-----------|-----------|-----------|------------|
| ±4,498 SF | ±1,502 SF | ±1,008 SF | ±7,008 SF  |

#### Suite B

| Warehouse | Office  | Mezzanine | Total Size |
|-----------|---------|-----------|------------|
| ±1,424 SF | ±576 SF | ±576 SF   | ±2,576 SF  |

### Suite C

| Warehouse | Office  | Mezzanine | Total Size |
|-----------|---------|-----------|------------|
| ±3,836 SF | ±164 SF | -         | ±4,000 SF  |

### Suite D

| Warehouse | Office  | Mezzanine | Total Size |
|-----------|---------|-----------|------------|
| ±7,094 SF | ±926 SF | ±1,666 SF | ±9,686 SF  |