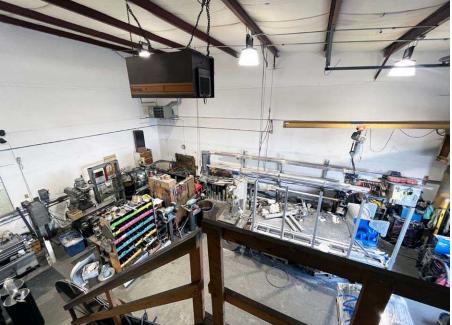

) drive-in loading doors (14'x14')                       |
|   |           |           |           |            |                                              | Existing 2-ton bridge-crane in space with welding exhaust hood |

### 5625 48th Drive NE. Marysville, WA 98270



### 5625 48th Drive NE. Marysville, WA 98270

#### **Fenced Yard & Exterior Photos**







### 5625 48th Drive NE. Marysville, WA 98270

### Suite A

| Warehouse | Office    | Mezzanine | Total Size |
|-----------|-----------|-----------|------------|
| ±4,498 SF | ±1,502 SF | ±1,008 SF | ±7,008 SF  |









### 5625 48th Drive NE. Marysville, WA 98270

#### Suite B

| Warehouse | Office  | Mezzanine | Total Size |
|-----------|---------|-----------|------------|
| ±1,424 SF | ±576 SF | ±576 SF   | ±2,576 SF  |







### 5625 48th Drive NE. Marysville, WA 98270

### Suite C

| Warehouse | Office  | Mezzanine | Total Size |
|-----------|---------|-----------|------------|
| ±3,836 SF | ±164 SF | -         | ±4,000 SF  |





## 5625 48th Drive NE. Marysville, WA 98270

### Suite D

| Warehouse | Office  | Mezzanine | Total Size |
|-----------|---------|-----------|------------|
| ±7,094 SF | ±926 SF | ±1,666 SF | ±9,686 SF  |









### 5625 48th Drive NE. Marysville, WA 98270

#### **Regional Map**



| Downtown Marysville | 0.9 miles     |
|---------------------|---------------|
|                     | 3-5 minutes   |
| Everett             | 6 miles       |
|                     | 10-15 minutes |
| Paine Field Airport | 15 miles      |
|                     | 18-25 minutes |
| Redmond