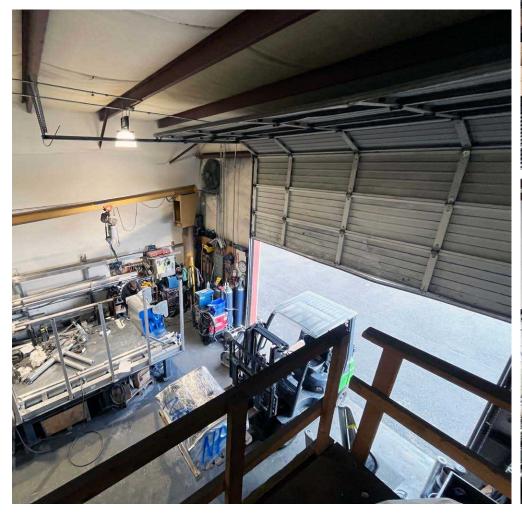

#### Suite B

| Warehouse | Office  | Mezzanine | Total Size |
|-----------|---------|-----------|------------|
| ±1,424 SF | ±576 SF | ±576 SF   | ±2,576 SF  |

### 5625 48th Drive NE. Marysville, WA 98270