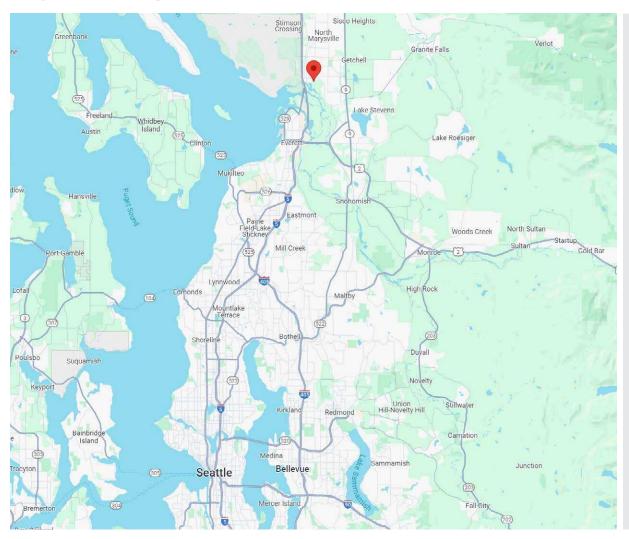

#### **Regional Map**

| Downtown Marysville | 0.9 miles     |
|---------------------|---------------|
|                     | 3-5 minutes   |
| Everett             | 6 miles       |
|                     | 10-15 minutes |
| Paine Field Airport | 15 miles      |
|                     | 18-25 minutes |
| Redmond             | 33 miles      |
|                     | 35-40 minutes |
| Bellevue            | 35 miles      |
|                     | 40-45 minutes |
| Port of Seattle     | 35.7 miles    |
|                     | 43-50 minutes |
| SeaTac Airport      | 49 miles      |
|                     | 50-60 minutes |