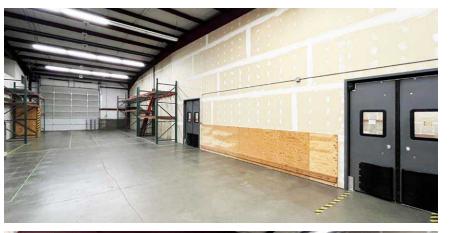

Fully clear-span warehouse area (no columns) with 18'
22' clear height throughout and heavy 3-phase power service

• Zoning: General Industrial ("GI" - City of Marysville)

• Asking Price: \$3,550,000

• Lease Rate: Call Listing Brokers for Rates