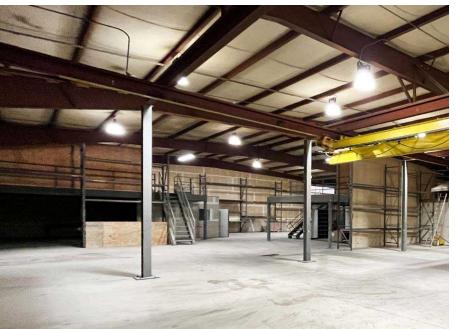

#### **Property Highlights**

• Rare owner-user opportunity to occupy up to ±16,694 SF

• Total Building Area: ±23,270 SF on ±1.22 acres

• Fenced Yard Area: ±7,093 SF on east side of Property

• Parking: Approximately 25 stalls net of yard area

Fully clear-span warehouse area (no columns) with 18'
22' clear height throughout and heavy 3-phase power service

• Zoning: General Industrial ("GI" - City of Marysville)

• Asking Price: \$3,550,000

• Lease Rate: Call Listing Brokers for Rates