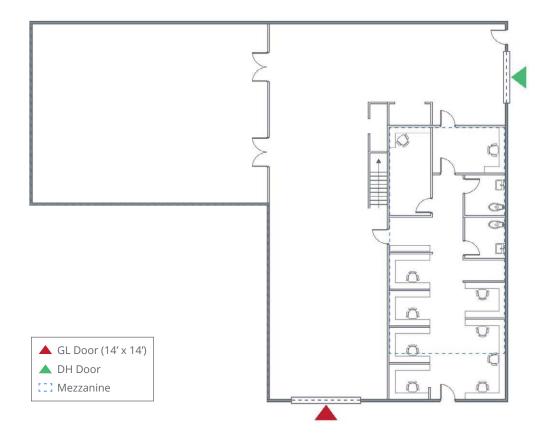

#### **Availabilities**

| # | Warehouse | Office    | Mezzanine | Total Size | Available                                    | Note                                                           |
|---|-----------|-----------|-----------|------------|----------------------------------------------|----------------------------------------------------------------|
| A | ±4,498 SF | ±1,502 SF | ±1,008 SF | ±7,008 SF  | Available Now                                | 1 dock high loading door and 1 drive in loading door (14'x14') |
| В | ±1,424 SF | ±576 SF   | ±576 SF   | ±2,576 SF  | Leased to Kinematics<br>through 4/30/2025    | One (1) drive-in loading door (14'x14')                        |
| С | ±3,836 SF | ±164 SF   | -         | ±4,000 SF  | Leased to AG Tile & Stone through 11/30/2025 | One (1) drive-in loading door (14'x14')                        |
| D | ±7,094 SF | ±926 SF   | ±1,666 SF | ±9,686 SF  | Available Now                                | Two (2) drive-in loading doors (14'x14')                       |
|   |           |           |           |            |                                              | Existing 2-ton bridge-crane in space with welding exhaust hood |

### Suite A

| Warehouse | Office    | Mezzanine | Total Size |
|-----------|-----------|-----------|------------|
| ±4,498 SF | ±1,502 SF | ±1,008 SF | ±7,008 SF  |

#### Suite B

| Warehouse | Office  | Mezzanine | Total Size |
|-----------|---------|-----------|------------|
| ±1,424 SF | ±576 SF | ±576 SF   | ±2,576 SF  |

### Suite C

| Warehouse | Office  | Mezzanine | Total Size |
|-----------|---------|-----------|------------|
| ±3,836 SF | ±164 SF | -         | ±4,000 SF  |

### Suite D

| Warehouse | Office  | Mezzanine | Total Size |
|-----------|---------|-----------|------------|
| ±7,094 SF | ±926 SF | ±1,666 SF | ±9,686 SF  |