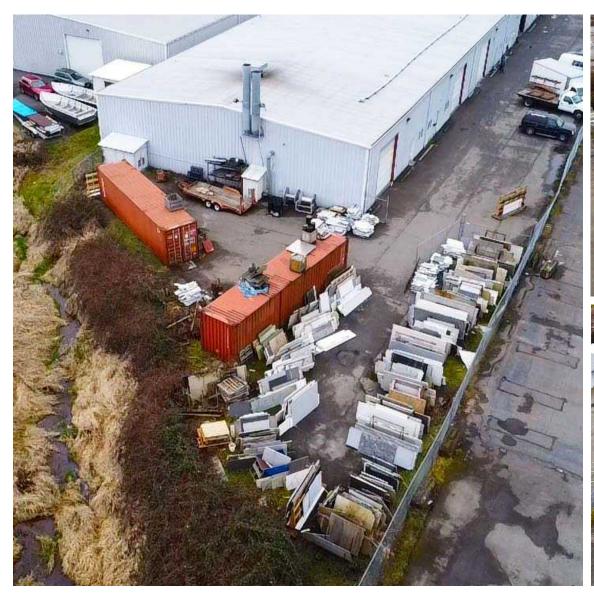

| ±1,424 SF | ±576 SF   | ±576 SF   | ±2,576 SF  | Leased to Kinematics<br>through 4/30/2025    | One (1) drive-in loading door (14'x14')                        |
| С | ±3,836 SF | ±164 SF   | -         | ±4,000 SF  | Leased to AG Tile & Stone through 11/30/2025 | One (1) drive-in loading door (14'x14')                        |
| D | ±7,094 SF | ±926 SF   | ±1,666 SF | ±9,686 SF  | Available Now                                | Two (2) drive-in loading doors (14'x14')                       |
|   |           |           |           |            |                                              | Existing 2-ton bridge-crane in space with welding exhaust hood |

### 5625 48th Drive NE. Marysville, WA 98270



### 5625 48th Drive NE. Marysville, WA 98270

#### **Fenced Yard & Exterior Photos**







### 5625 48th Drive NE. Marysville, WA 98270

### Suite A

| Warehouse | Office    | Mezzanine | Total Size |
|-----------|-----------|-----------|------------|
| ±4,498 SF | ±1,502 SF | ±1,008 SF | ±7,008 SF  |









### 5625 48th Drive NE. Marysville, WA 98270

#### Suite B

| Warehouse | Office  | Mezzanine | Total Size |
|-----------|---------|-----------|------------|
| ±1,424 SF | ±576 SF | ±576 SF   | ±2,576 SF  |







### 5625 48th Drive NE. Marysville, WA 98270

### Suite C

| Warehouse | Office  | Mezzanine | Total Size |
|-----------|---------|-----------|------------|
| ±3,836 SF | ±164 SF | -         | ±4,000 SF  |





## 5625 48th Drive NE. Marysville, WA 98270

### Suite D

| Warehouse | Office  | Mezzanine | Total Size |
|-----------|---------|-----------|------