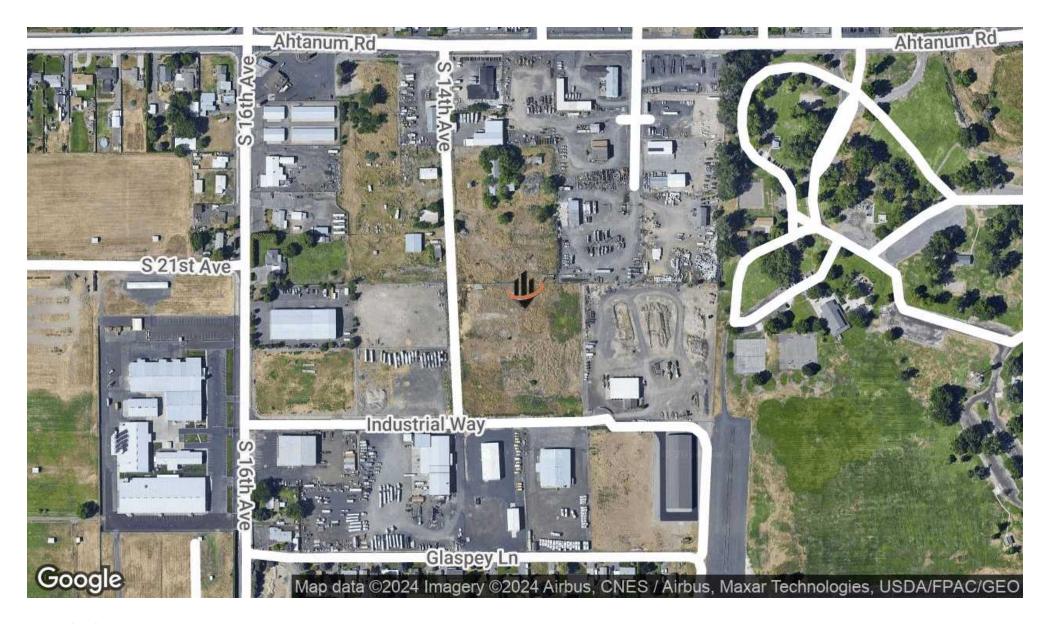

# **LOCATION MAP**

#### LOCATION OVERVIEW

This Industrial Site is surrounded by like users, with easy access to Interstate 82, The Yakima Airport, West Yakima and the future Regional Beltway.