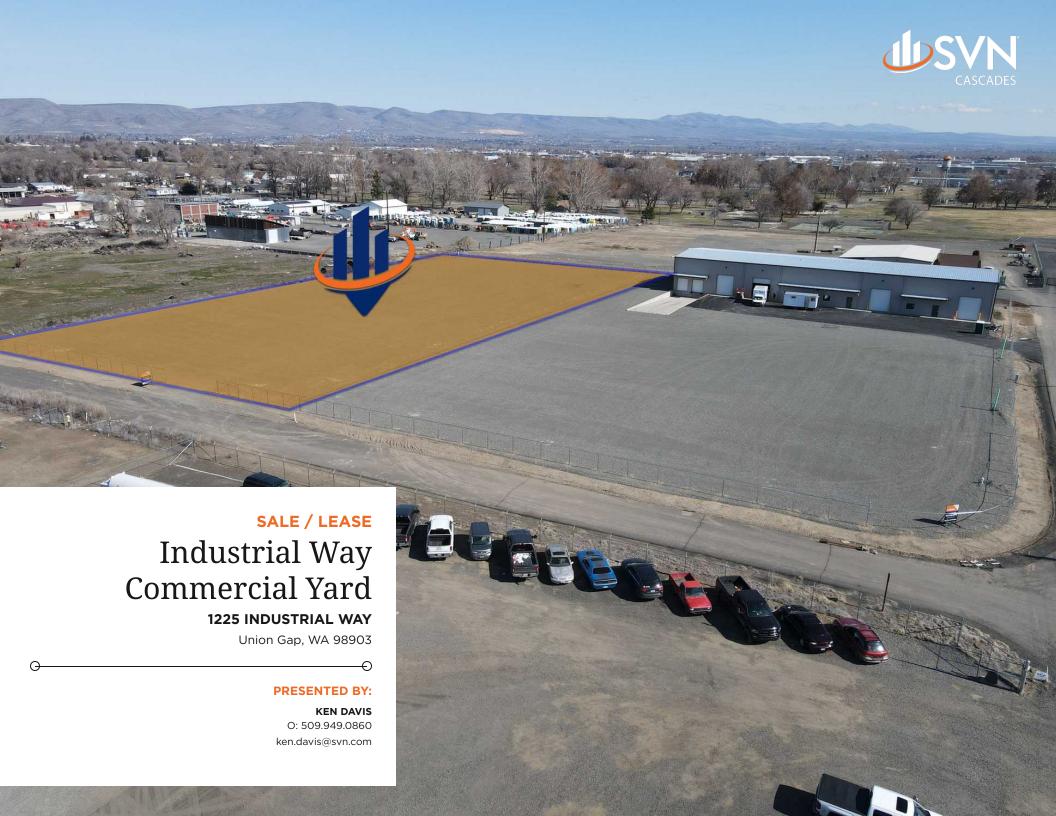

## PROPERTY SUMMARY

#### OFFERING SUMMARY

| SALE PRICE:   | \$350,000                 |
|---------------|---------------------------|
| LEASE RATE:   | \$0.03 PSF Monthly        |
| AVAILABLE SF: | 88,150 +/-                |
| LOT SIZE:     | 2.02 Acres                |
| ZONING:       | L-1 (Light Industrial)    |
| MARKET:       | Yakima County             |
| APN:          | a portion of 181202-41431 |

### **PROPERTY OVERVIEW**

Just over 2 acres of commercially zoned land that is fully fenced, level, graded and graveled. Utilities at the

This parcel is part of a larger parent parcel and will be subject to lot segregation prior to closing of a sale.

#### PROPERTY HIGHLIGHTS

- 2+ acres
- Level
- Graded
- Graveled