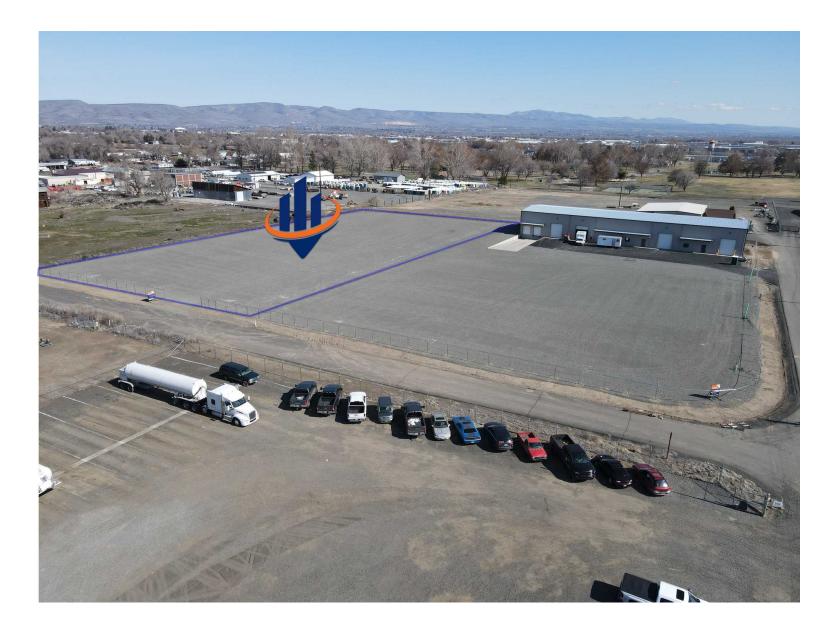

# **ADDITIONAL PHOTOS**

### **PROPERTY OVERVIEW**

Just over 2 acres of commercially zoned land that is fully fenced, level, graded and graveled. Utilities at the

This parcel is part of a larger parent parcel and will be subject to lot segregation prior to closing of a sale.

#### PROPERTY HIGHLIGHTS

- 2+ acres
- Level
- Graded
- Graveled