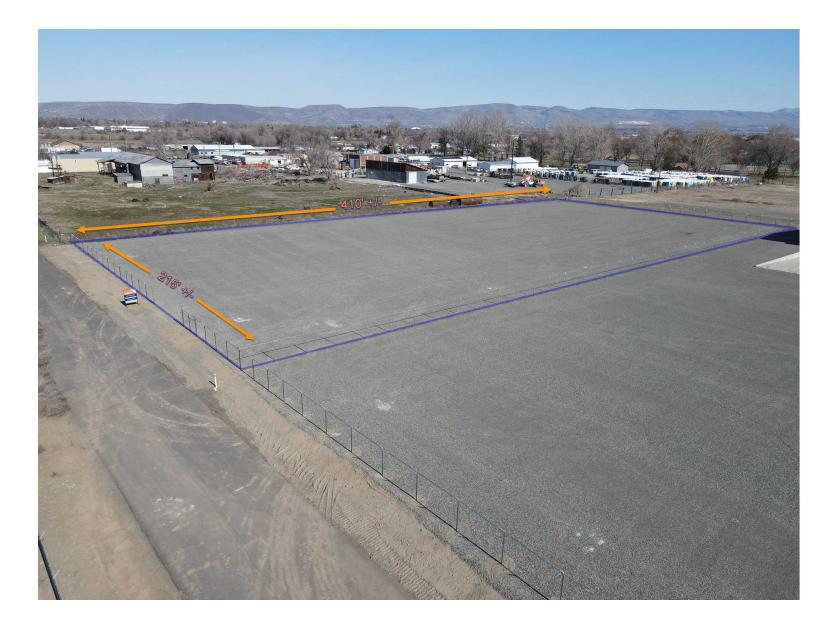

| \$0.03 PSF Monthly        |
| AVAILABLE SF: | 88,150 +/-                |
| LOT SIZE:     | 2.02 Acres                |
| ZONING:       | L-1 (Light Industrial)    |
| MARKET:       | Yakima County             |
| APN:          | a portion of 181202-41431 |

### **PROPERTY OVERVIEW**

Just over 2 acres of commercially zoned land that is fully fenced, level, graded and graveled. Utilities at the

This parcel is part of a larger parent parcel and will be subject to lot segregation prior to closing of a sale.

#### LOCATION OVERVIEW

This Industrial Site is surrounded by like users, with easy access to Interstate 82, The Yakima Airport, West Yakima and the future Regional Beltway.

#### PROPERTY HIGHLIGHTS

- 2+ acres
- Level
- Graded
- Graveled

#### KEN DAVIS

# **ADDITIONAL PHOTOS**



# KEN DAVIS

# **ADDITIONAL PHOTOS**



## KEN DAVIS

# **LOCATION MAP**



## KEN DAVIS

## **DEMOGRAPHICS MAP & REPORT**

| POPULATION                           | 1 MILE | 3 MILES               | 5 MILES               |
|--------------------------------------|--------|-----------------------|-----------------------|
| TOTAL POPULATION                     | 1,629  | 42,222                | 101,469               |
| AVERAGE AGE                          | 38.4   | 32.4                  | 33.6                  |
| AVERAGE AGE (MALE)                   | 33.8   | 32.0                  | 33.3                  |
| AVERAGE AGE (FEMALE)                 | 42.6   | 33.4                  | 34.3                  |
|                                      |        |                       |