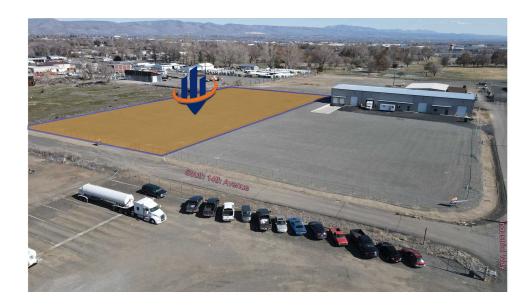

## PROPERTY SUMMARY





#### OFFERING SUMMARY

| SALE PRICE:   | \$350,000                 |
|---------------|---------------------------|
| LEASE RATE:   | \$0.03 PSF Monthly        |
| AVAILABLE SF: | 88,150 +/-                |
| LOT SIZE:     | 2.02 Acres                |
| ZONING:       | L-1 (Light Industrial)    |
| MARKET:       | Yakima County             |
| APN:          | a portion of 181202-41431 |

### **PROPERTY OVERVIEW**

Just over 2 acres of commercially zoned land that is fully fenced, level, graded and graveled. Utilities at the

This parcel is part of a larger parent parcel and will be subject to lot segregation prior to closing of a sale.

#### LOCATION OVERVIEW

This Industrial Site is surrounded by like users, with easy access to Interstate 82, The Yakima Airport, West Yakima and the f