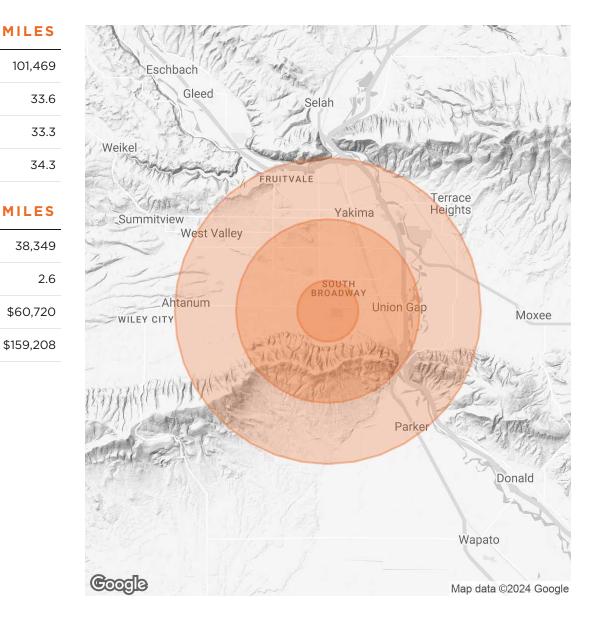

## **DEMOGRAPHICS MAP & REPORT**

| POPULATION                           | 1 MILE | 3 MILES               | 5 MILES               |
|--------------------------------------|--------|-----------------------|-----------------------|
| TOTAL POPULATION                     | 1,629  | 42,222                | 101,469               |
| AVERAGE AGE                          | 38.4   | 32.4                  | 33.6                  |
| AVERAGE AGE (MALE)                   | 33.8   | 32.0                  | 33.3                  |
| AVERAGE AGE (FEMALE)                 | 42.6   | 33.4                  | 34.3                  |
|                                      |        |                       |                       |
| HOUSEHOLDS & INCOME                  | 1 MILE | 3 MILES               | 5 MILES               |
| HOUSEHOLDS & INCOME TOTAL HOUSEHOLDS | 1 MILE | <b>3 MILES</b> 15,167 | <b>5 MILES</b> 38,349 |
|                                      |        |                       |                       |
| TOTAL HOUSEHOLDS                     | 628    | 15,167                | 38,349                |

\$149,928

\$141,969

**AVERAGE HOUSE VALUE** 