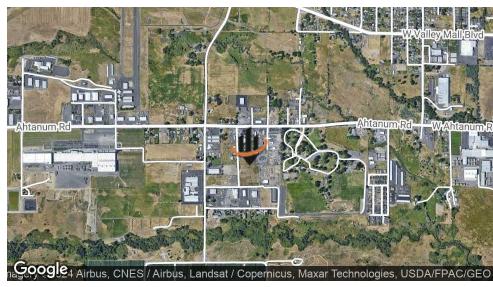

## PROPERTY SUMMARY





#### OFFERING SUMMARY

| SALE PRICE:   | \$350,000                 |
|---------------|---------------------------|
| LEASE RATE:   | \$0.03 PSF Monthly        |
| AVAILABLE SF: | 88,150 +/-                |
| LOT SIZE:     | 2.02 Acres                |
| ZONING:       | L-1 (Light Industrial)    |
| MARKET:       | Yakima County             |
| APN:          | a portion of 181202-41431 |

### **PROPERTY OVERVIEW**

Just over 2 acres of commercially zoned land that is fully fenced, level, graded and graveled. Utilities at the

This parcel is part of a larger parent parcel and will be subject to lot segregation prior to closing of a sale.

#### LOCATION OVERVIEW

This Industrial Site is surrounded by like users, with easy access to Interstate 82, The Yakima Airport, West Yakima and the fut