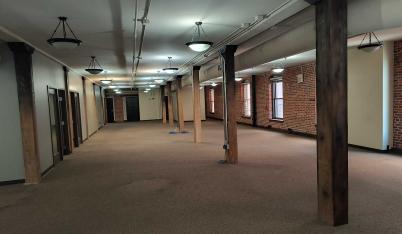

#### 3rd Floor Improvements:

- 16+ Chair Conference Rm
- Kitchenette
- 2-Executive Office Suites
- Open Sales Flr. (current configuration with 17-cubicle stations)
- ADA RR

#### 4th Floor Improvements:

- 8-10 Chair Conference Rm
- Kitchenette
- 3-Executive Office Suites
- 2-ADA RR's
- Open Sales Flr. (current configuration with 11-cubicle stations and 4-person reception)

### Building Amenities:

- Secured Entry and Elevator
- 4-Car Parks in Secured Garage
- Direct Elev. Access from Garage
- Exterior Building Name Plate Signage
- Residential Living Allowed
- Exposed Brick and Beam