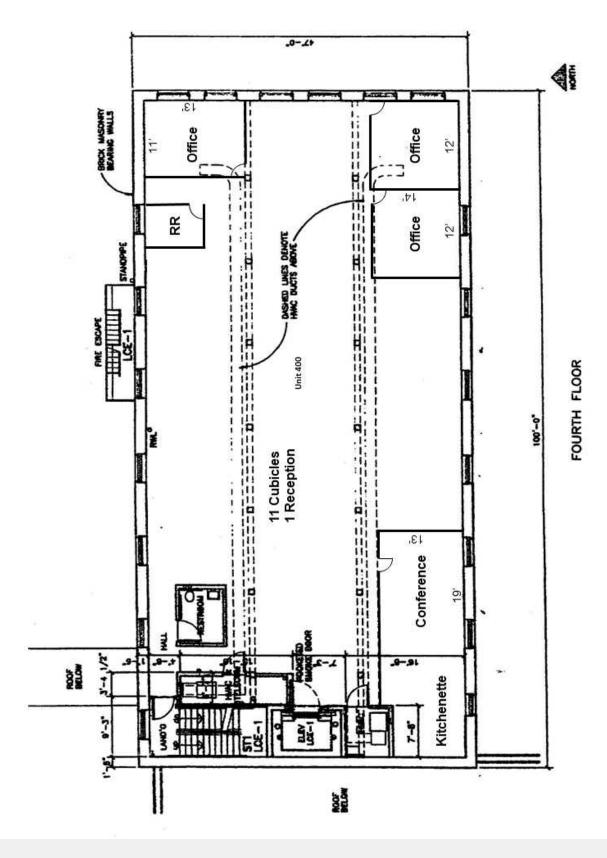

## **Property Description**

Condo Size: 4,200 - 8,400± SF

- 3rd Floor: 4,200± SF
- Parcel ID #: 35192.1923
- 4th Floor: 4,200± SF
- Parcel ID #: 35192.1924

#### 4th Floor Improvements:

- 8-10 Chair Conference Rm
- Kitchenette
- 3-Executive Office Suites
- 2-ADA RR's
- Open Sales Flr. (current configuration with 11-cubicle stations and 4-person reception)