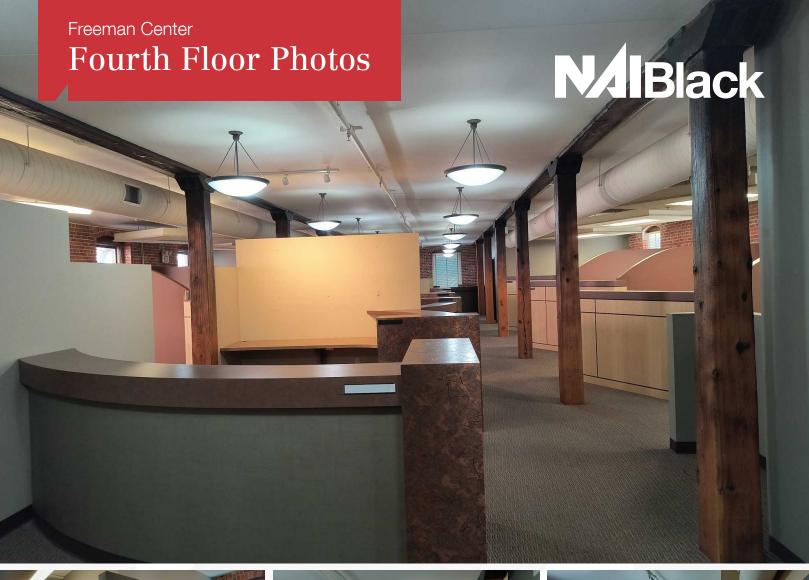

#### 4th Floor Improvements:

- 8-10 Chair Conference Rm
- Kitchenette
- 3-Executive Office Suites
- 2-ADA RR's
- Open Sales Flr. (current configuration with 11-cubicle stations and 4-person reception)

### Building Amenities:

- Secured Entry and Elevator
- 4-Car Parks in Secured Garage
- Direct Elev. Access from Garage
- Exterior Building Name Plate Signage
- Residential Living Allowed
- Exposed Brick and Beam