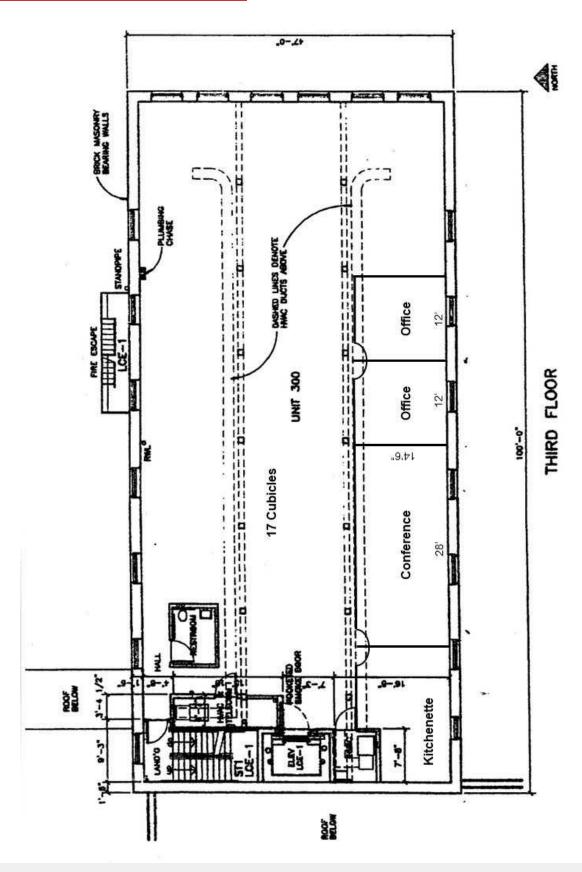

#### 3rd Floor Improvements:

- 16+ Chair Conference Rm
- Kitchenette
- 2-Executive Office Suites
- Open Sales Flr. (current configuration with 17-cubicle stations)
- ADA RR