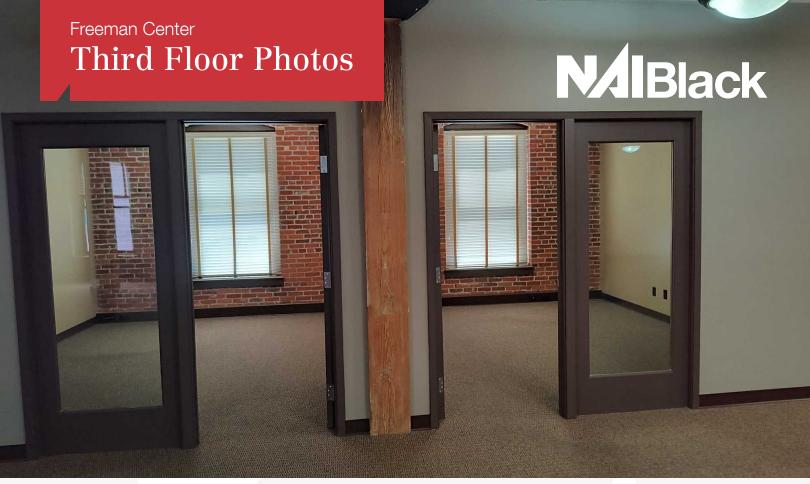

#### 3rd Floor Improvements:

- 16+ Chair Conference Rm
- Kitchenette
- 2-Executive Office Suites
- Open Sales Flr. (current configuration with 17-cubicle stations)
- ADA RR

### Building Amenities:

- Secured Entry and Elevator
- 4-Car Parks in Secured Garage
- Direct Elev. Access from Garage
- Exterior Building Name Plate Signage
- Residential Living Allowed
- Exposed Brick and Beam