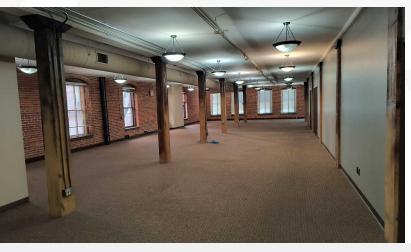

#### 3rd Floor Improvements:

- 16+ Chair Conference Rm
- Kitchenette
- 2-Executive Office Suites
- Open Sales Flr. (current configuration with 17-cubicle stations)
- ADA RR

#### 4th Floor Improvements:

- 8-10 Chair Conference Rm
- Kitchenette
- 3-Executive Office Suites
- 2-ADA RR's
- Open Sales Flr. (current configuration with 11-cubicle stations and 4-person reception)

### Building Amenities:

- Secured Entry and Elevator
- 4-Car Parks in Secured Garage
- Direct Elev. Access from Garage
- Exterior Building Name Plate Signage
- Residential Living Allowed
- Exposed Brick and Beam