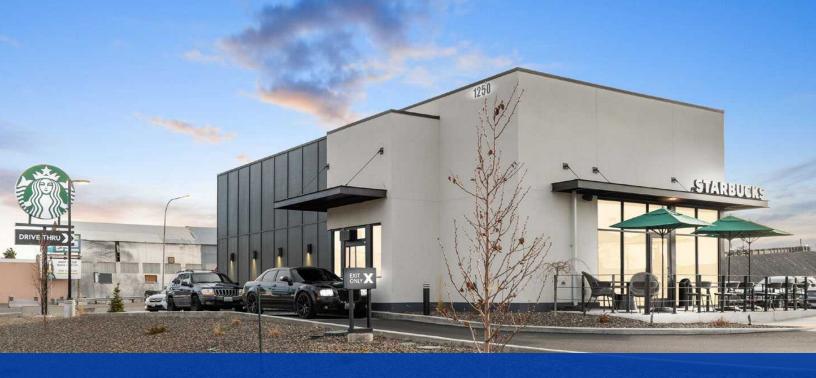

# Starbucks

1250 Basin St SW | Ephrata, WA 98823

Price: \$2,040,000
Cap Rate: 5.25%

#### **THE OFFERING**

The Offering provides the opportunity to acquire a build-to-suit Starbucks drive-thru with frontage on Hwy 28 in Ephrata, Washington. Starbucks operates on a 10-year, triple net lease, with approximately nine and a half years remaining. The NNN lease structure provides insulation from rising operating costs, and scheduled 10% rent increases every five years grows an investors' yield by 48 basis points in the next 4.5 years. With an August 2022 grand opening, Starbucks is the only national coffee brand in Ephrata, and reportedly is doing well in this location.

### HIGHLIGHTS

- $igodoldsymbol{Q}$  Brand-new, build-to-suit construction with a grand opening in August 2022.
- 10-year NNN lease with 10% rent increase every five years, including at the start of each five-year option period, of which four remain.
- Credit tenant with an investment-grade rating of BBB+ (S&P) with over 35,700 locations globallyThe site is zoned Central Commercial (CX), with a base FAR with bonuses of 7:1, and unlimited allowable FAR transfers within the zoning height limits.
- $igodoldsymbol{Q}$  The site is the only national coffee brand with a drive-thru in the city.
- Highly-exposed location with frontage on Hwy 28, benefiting from destination and commuter traffic as Hwy 28 runs over 100 miles through the central region of Washington state.