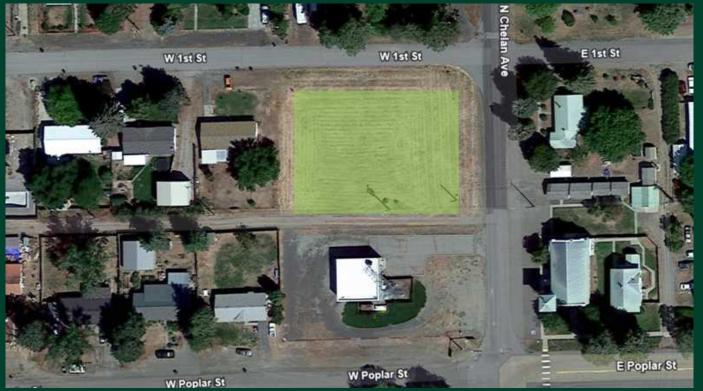

**Property** | For Sale

CBRE

306 N Chelan Avenue

www.cbre.com/bellevue

19,188 SF Lot

Level lot located downtown

Multi-use development potential

Waterville, WA

## Chelan Avenue