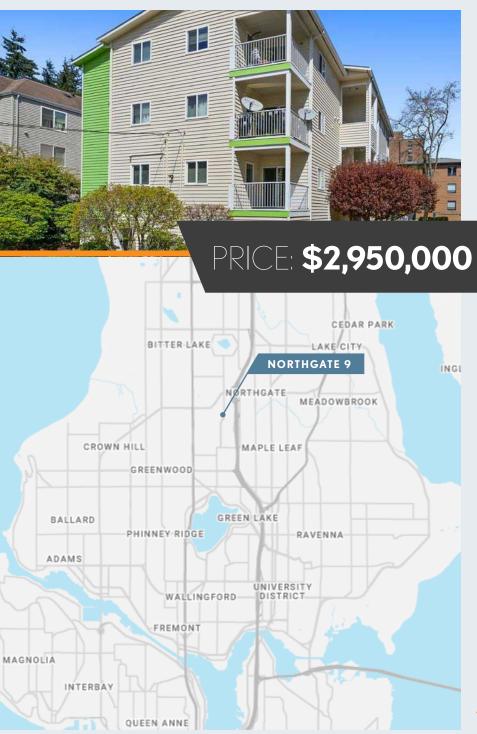

# NORTHGATE 9 9-UNIT

1824 N 103RD STREET SEATTLE, WA 98133

- EXCELLENT LOCATION
- NORTHGATE LIGHT RAIL ACCESS
- 1986 CONSTRUCTION
- ALL TWO BED / TWO BATH UNITS

#### PRICE ANALYSIS

| PRICE                 | \$2,950,000 |
|-----------------------|-------------|
| Number of Units:      | 9           |
| Price per Unit:       | \$327,778   |
| Price per Gross SF:   | \$218.32    |
| Price per Net RSF:    | \$295.74    |
| Current GRM:          | 14.30       |
| Current Cap:          | 4.65%       |
| ProForma GRM:         | 11.13       |
| ProForma Cap:         | 6.34%       |
| Year Built:           | 1986        |
| Approximate Lot Size: | 7,330 SF    |
| Approximate Gross SF: | 13,512 SF   |
| Approximate Net RSF:  | 9,975 SF    |