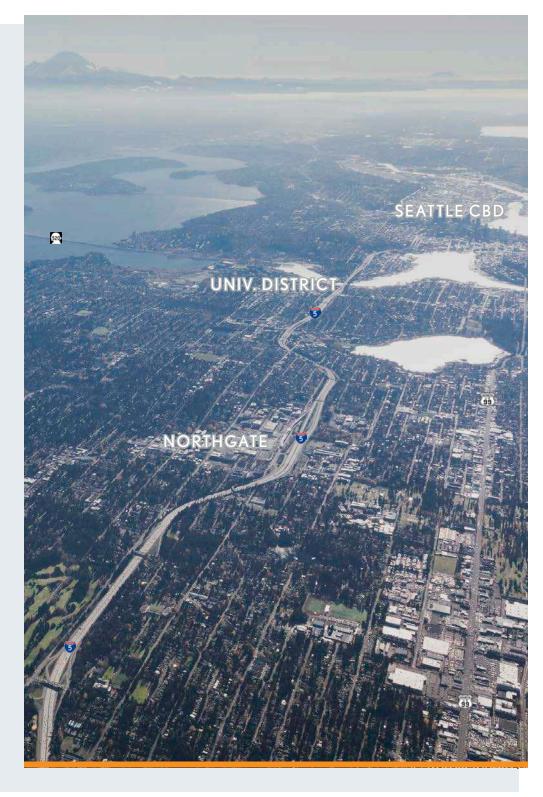

# **SITE AMENITIES & DEMOGRAPHICS**

WHAT'S NEARBY

### DOWNTOWN SEATTLE

NORTHGATE STATION

UNIVERSITY DISTRICT

# NORTHGATE & LICTON SPRINGS

**NORTHGATE** is one of the largest neighborhoods in north Seattle. The main attraction to this area has been the Northgate Station Complex, which is conveniently located off of I-5. The complex features major department stores, retail shops and restaurants. Beyond the shopping and eating convenience, a bus transit transfer station and commuter parking lot are adjacent to I-5. Although the mall is the neighborhood's largest pull, Northgate is home to the North Seattle Community College (NSCC), the south fork of the Thornton Creek watershed, and the Sheikh Idriss Mosque, known for its unique and distinctive architecture.