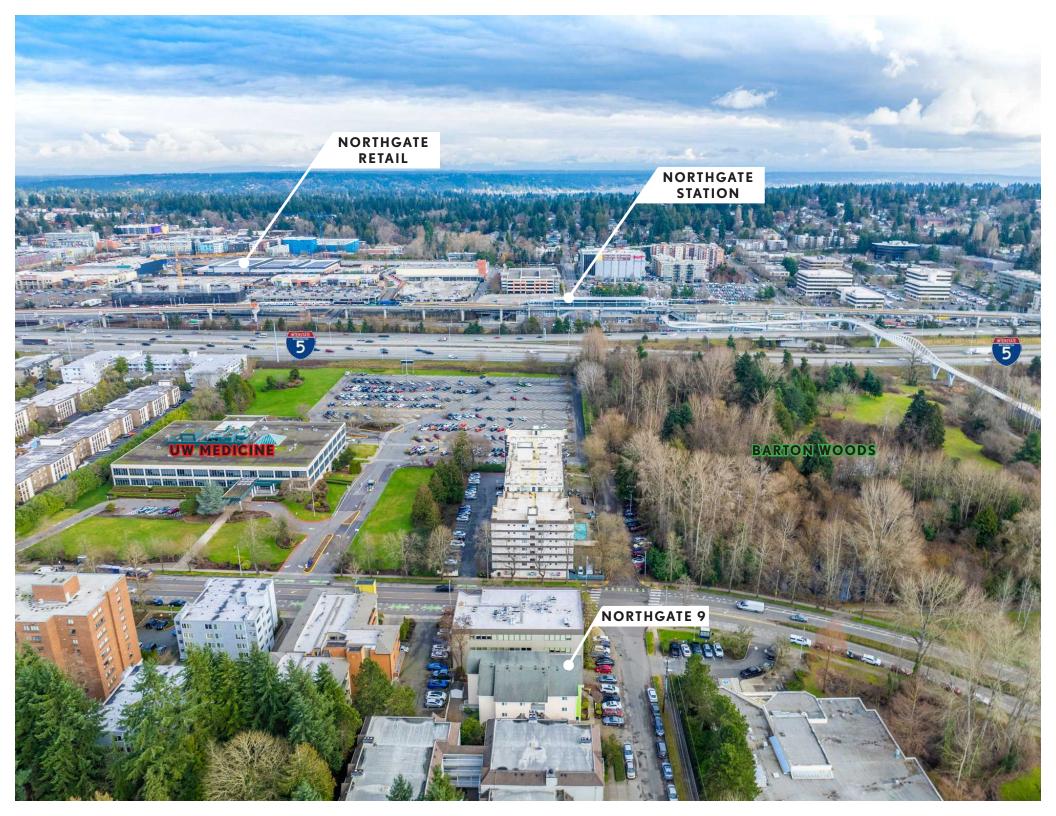

# Westlake Associates, Inc. is proud to exclusively list for sale the Northgate 9 Apartments.

Northgate 9, nestled in the sought-after Northgate neighborhood of Seattle, is a mere seven-minute drive from downtown. Its prime location, within walking distance of the new Northgate Light Rail Station via a pedestrian bridge at North Seattle College, provides tenants with seamless connectivity to key locales such as the University of Washington, Capitol Hill, Downtown Seattle, and Seattle Tacoma Airport.

Northgate neighborhood is becoming a major hub for shopping, grocery, health care, education and entertainment neighborhood with the new NHL Practice facility just across the pedestrian bridge.

Constructed in 1986, Northgate 9 is a three-story, wood-framed building featuring a ground-floor parking garage. The property comprises nine 2-bedroom, 2-bathroom apartment units, each spanning an average of 1,108 square feet. Every unit boasts an open-concept layout, covered balconies, full appliance package and in-unit full-size washers and dryers. Northgate 9 presents a unique investment opportunity. Prospective investors can capitalize on the property's strategic location and low-maintenance appeal. Furthermore, there's potential for enhancing returns by renovating additional unit interiors, adjusting rents to align with market rates, and securing the parking garage by adding a garage door and charging for parking.

#### LOCATION HIGHLIGHTS

 $\bigcirc$ 

- Close to New Northgate Light Rail Station
- Easy Access to Interstate 5 and Highway 99 and 520
- Close to new Northgate Light Rail Station with service to Downtown/Seattle Tacoma Airport
- Walking distance to brand new Kraken Community Iceplex
- 11-minute drive to Downtown Seattle (300,000 jobs)
- Close Proximity to University of Washington and Access
  to Bothel UW Campus
- Direct Pedestrian Access to Northgate Retail/ Entertainment Hub
- One Block from North Seattle College which has 17,994 active students
- Close to popular Green Lake Park, which has a 2.8-mile walking and biking trail, a swimming beach, Rentals, Tennis Courts, Soccer Fields and pitch and putt golf course.