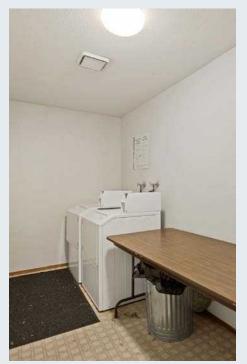

#### **BUILDING FEATURES**

- Built in 1986
- Three Story Wood Frame Building
- Parking Garage
- Full Size Washers and Dryers in all Units
- Large Bedrooms
- Full Appliance Package
- Large Covered Balconies
- Walk In Closets
- Potential to expand N Facing Apartments
- Horizontal Cedar Siding
- Pitched Shake Composition Roof
- 13 Parking Spots (9 covered garage spaces)
- Individual Tenant Storage Lockers
- Copper Plumbing, 125 Amp Panels
- Individual Hot Water Tanks (Full Size)
- Electric Forced Air Heating Units
- Double Pane Vinyl Windows

# **PHOTOS**