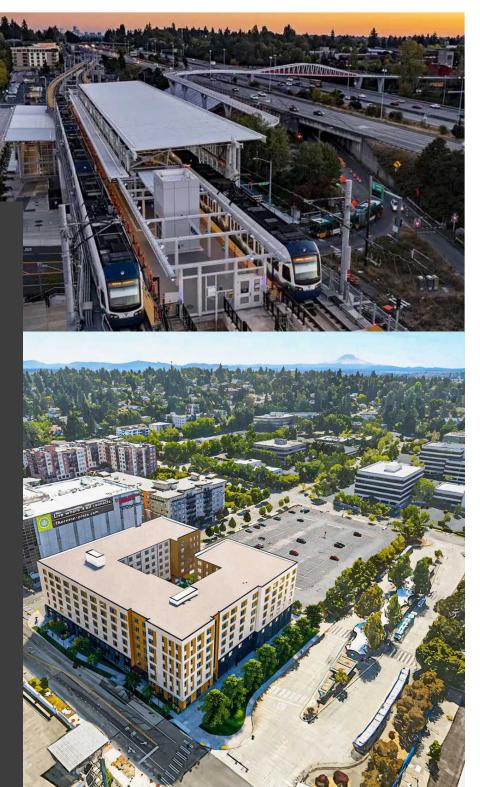

# NORTHGATE & LICTON SPRINGS

**NORTHGATE** is one of the largest neighborhoods in north Seattle. The main attraction to this area has been the Northgate Station Complex, which is conveniently located off of I-5. The complex features major department stores, retail shops and restaurants. Beyond the shopping and eating convenience, a bus transit transfer station and commuter parking lot are adjacent to I-5. Although the mall is the neighborhood's largest pull, Northgate is home to the North Seattle Community College (NSCC), the south fork of the Thornton Creek watershed, and the Sheikh Idriss Mosque, known for its unique and distinctive architecture.

The owners of the Northgate Mall revealed a large-scale development plan to make way for a hotel, four residential buildings, four mixed-use office towers and a fitness facility, all centered around one idyllic park. The site is already home to the newly upgraded Northgate Sound Transit light rail bus station and Kraken Community Iceplex, the official training facility for the Seattle Kraken NHL team and regional hub for ice sports in the Pacific Northwest. The multi-stage development continues, including a new recreational area scheduled to open Summer 2024. Guests will be able to enjoy Northgate Station's shops, restaurants, and communal gathering areas throughout the construction process. These developments at the mall site offers residents a convenient mass-transportation option and an accessible, pedestrian-friendly hub within walking distance.