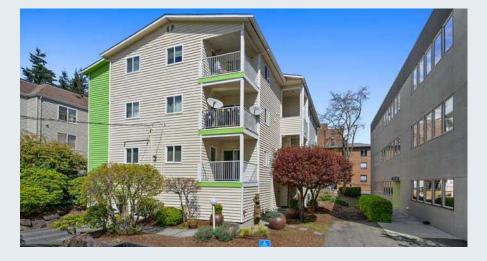

# **PHOTOS**

Northgate neighborhood is becoming a major hub for shopping, grocery, health care, education and entertainment neighborhood with the new NHL Practice facility just across the pedestrian bridge.

Constructed in 1986, Northgate 9 is a three-story, wood-framed building featuring a ground-floor parking garage. The property comprises nine 2-bedroom, 2-bathroom apartment units, each spanning an average of 1,108 square feet. Every unit boasts an open-concept layout, covered balconies, full appliance package and in-unit full-size washers and dryers. Northgate 9 presents a unique investment opportunity. Prospective investors can capitalize on the property's strategic location and low-maintenance appeal. Furthermore, there's potential for enhancing returns by renovating additional unit interiors, adjusting rents to align with market rates, and securing the parking garage by adding a garage door and charging for parking.

#### **BUILDING FEATURES**

- Built in 1986
- Three Story Wood Frame Building
- Parking Garage
- Full Size Washers and Dryers in all Units
- Large Bedrooms
- Full Appliance Package
- Large Covered Balconies
- Walk In Closets
- Potential to expand N Facing Apartments
- Horizontal Cedar Siding
- Pitched Shake Composition Roof
- 13 Parking Spots (9 covered garage spaces)
- Individual Tenant Storage Lockers
- Copper Plumbing, 125 Amp Panels
- Individual Hot Water Tanks (Full Size)
- Electric Forced Air Heating Units
- Double Pane Vinyl Windows