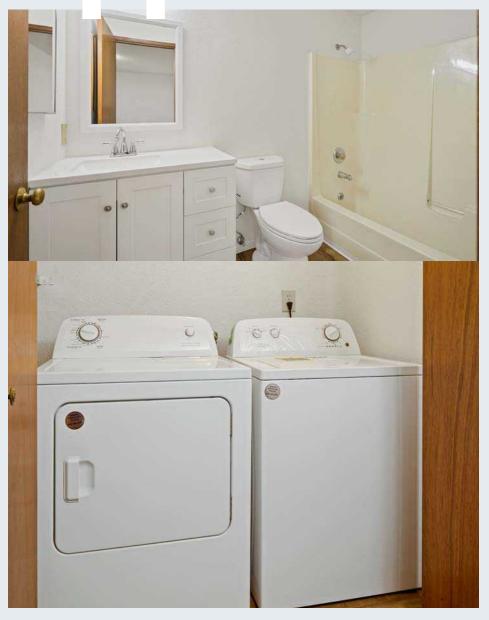

# **PHOTOS**

#### **BUILDING FEATURES**

- Built in 1986
- Three Story Wood Frame Building
- Parking Garage
- Full Size Washers and Dryers in all Units
- Large Bedrooms
- Full Appliance Package
- Large Covered Balconies
- Walk In Closets
- Potential to expand N Facing Apartments
- Horizontal Cedar Siding
- Pitched Shake Composition Roof
- 13 Parking Spots (9 covered garage spaces)
- Individual Tenant Storage Lockers
- Copper Plumbing, 125 Amp Panels
- Individual Hot Water Tanks (Full Size)
- Electric Forced Air Heating Units
- Double Pane Vinyl Windows