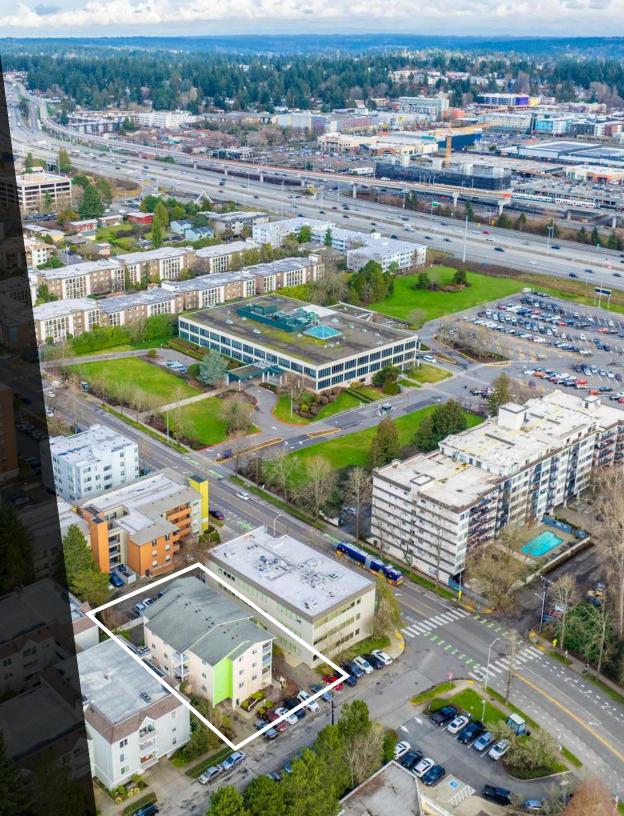

# NORTHGATE 9 9-UNIT

1824 N 103RD STREET SEATTLE, WA 98133

- EXCELLENT LOCATION
- NORTHGATE LIGHT RAIL ACCESS
- 1986 CONSTRUCTION
- ALL TWO BED / TWO BATH UNITS

# Westlake Associates, Inc. is proud to exclusively list for sale the Northgate 9 Apartments.

Northgate 9, nestled in the sought-after Northgate neighborhood of Seattle, is a mere seven-minute drive from downtown. Its prime location, within walking distance of the new Northgate Light Rail Station via a pedestrian bridge at North Seattle College, provides tenants with seamless connectivity to key locales such as the University of Washington, Capitol Hill, Downtown Seattle, and Seattle Tacoma Airport.

Northgate neighborhood is becoming a major hub for shopping, grocery, health care, education and entertainment neighborhood with the new NHL Practice facility just across the pedestrian bridge.

Constructed in 1986, Northgate 9 is a three-story, wood-framed building featuring a ground-floor parking garage. The property comprises nine 2-bedroom, 2-bathroom apartment units, each spanning an average of 1,108 square feet. Every unit boasts an open-concept layout, covered balconies, full appliance package and in-unit full-size washers and dryers. Northgate 9 presents a unique investment opportunity. Prospective investors can capitalize on the property's strategic location and low-maintenance appeal. Furthermore, there's potential for enhancing returns by renovating additional unit interiors, adjusting rents to align with market rates, and securing the parking garage by adding a garage door and charging for parking.