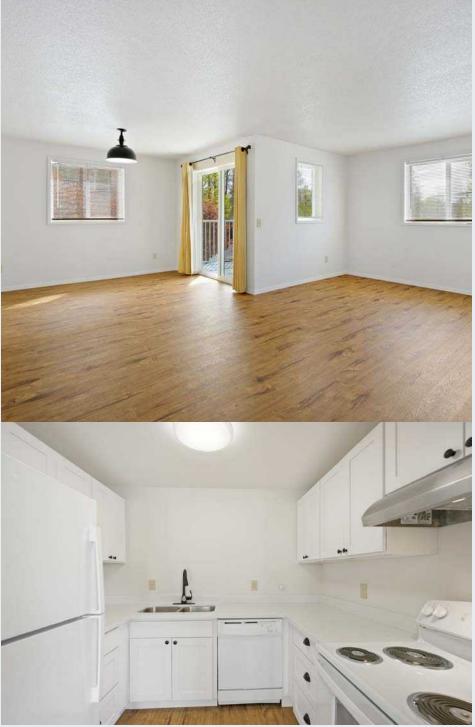

# **PHOTOS**

Northgate neighborhood is becoming a major hub for shopping, grocery, health care, education and entertainment neighborhood with the new NHL Practice facility just across the pedestrian bridge.

Constructed in 1986, Northgate 9 is a three-story, wood-framed building featuring a ground-floor parking garage. The property comprises nine 2-bedroom, 2-bathroom apartment units, each spanning an average of 1,108 square feet. Every unit boasts an open-concept layout, covered balconies, full appliance package and in-unit full-size washers and dryers. Northgate 9 presents a unique investment opportunity. Prospective investors can capitalize on the property's strategic location and low-maintenance appeal. Furthermore, there's potential for enhancing returns by renovating additional unit interiors, adjusting rents to align with market rates, and securing the parking garage by adding a garage door and charging for parking.