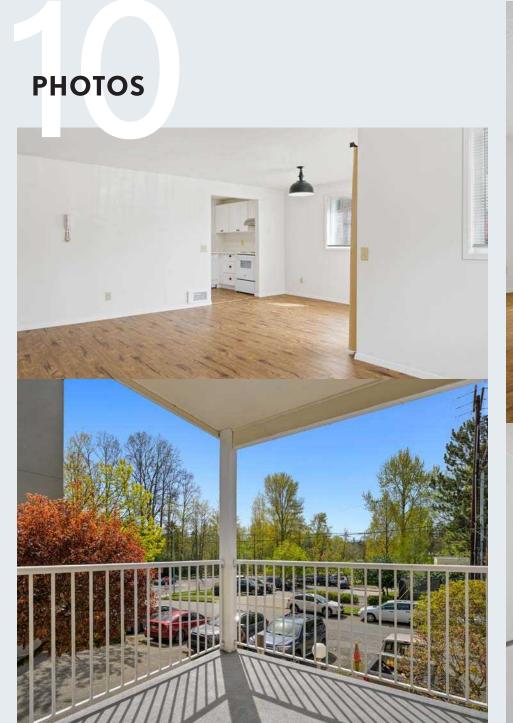

# **PHOTOS**

Northgate neighborhood is becoming a major hub for shopping, grocery, health care, education and entertainment neighborhood with the new NHL Practice facility just across the pedestrian bridge.

Constructed in 1986, Northgate 9 is a three-story, wood-framed building featuring a ground-floor parking garage. The property comprises nine 2-bedroom, 2-bathroom apartment units, each spanning an average of 1,108 square feet. Every unit boasts an open-concept layout, covered balconies, full appliance package and in-unit full-size washers and dryers. Northgate 9 presents a unique investment opportunity. Prospective investors can capitalize on the property's strategic location and low-maintenance appeal. Furthermore, there's potential for enhancing returns by renovating additional unit interiors, adjusting rents to align with market rates, and securing the parking garage by adding a garage door and charging for parking.