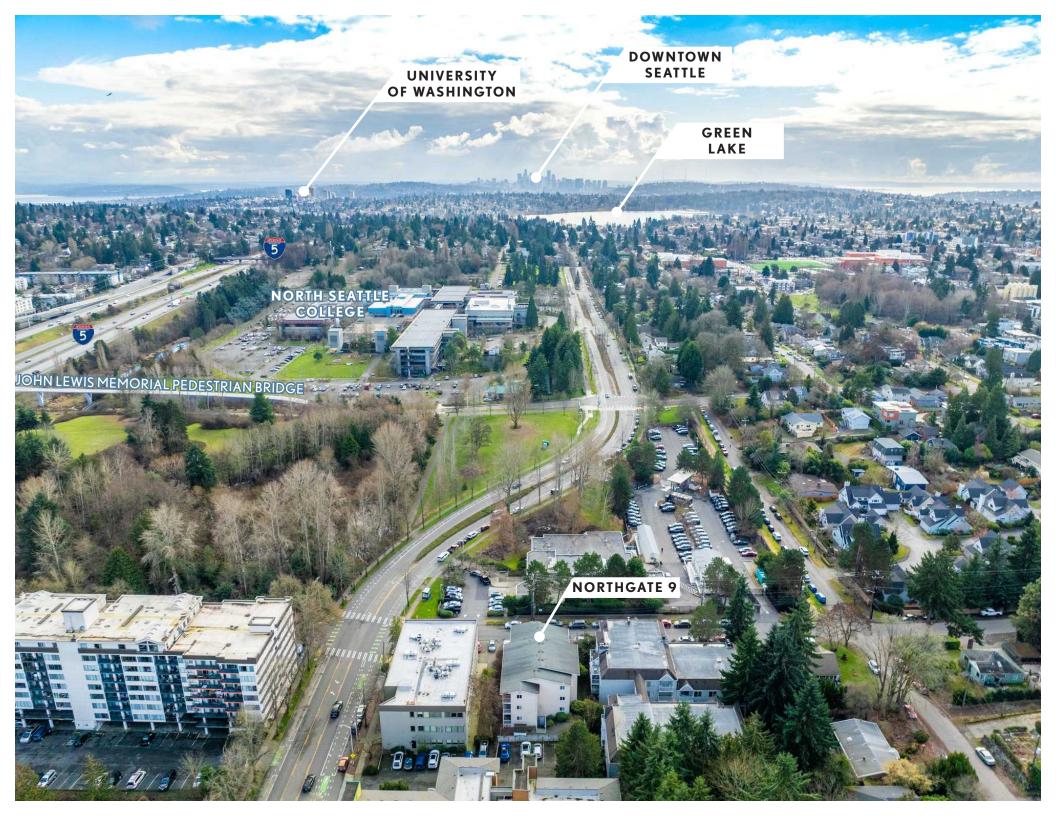

# Westlake Associates, Inc. is proud to exclusively list for sale the Northgate 9 Apartments.

Northgate 9, nestled in the sought-after Northgate neighborhood of Seattle, is a mere seven-minute drive from downtown. Its prime location, within walking distance of the new Northgate Light Rail Station via a pedestrian bridge at North Seattle College, provides tenants with seamless connectivity to key locales such as the University of Washington, Capitol Hill, Downtown Seattle, and Seattle Tacoma Airport.

Seattle, renowned for its booming tech industry, offers a wealth of employment opportunities. With Northgate's Link light rail hub providing easy access to employers citywide and throughout the Puget Sound Region, Northgate 9 is ideally positioned for sustained tenant demand.

#### LOCATION HIGHLIGHTS

 $\bigcirc$ 

- Close to New Northgate Light Rail Station
- Easy Access to Interstate 5 and Highway 99 and 520
- Close to new Northgate Light Rail Station with service to Downtown/Seattle Tacoma Airport
- Walking distance to brand new Kraken Community Iceplex
- 11-minute drive to Downtown Seattle (300,000 jobs)
- Close Proximity to University of Washington and Access
  to Bothel UW Campus
- Direct Pedestrian Access to Northgate Retail/ Entertainment Hub
- One Block from North Seattle College which has 17,994 active students
- Close to popular Green Lake Park, which has a 2.8-mile walking and biking trail, a swimming beach, Rentals, Tennis Courts, Soccer Fields and pitch and putt golf course.