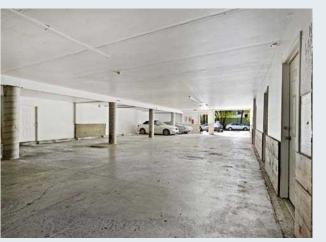

#### **BUILDING FEATURES**

- Built in 1986
- Three Story Wood Frame Building
- Parking Garage
- Full Size Washers and Dryers in all Units
- Large Bedrooms
- Full Appliance Package
- Large Covered Balconies
- Walk In Closets
- Potential to expand N Facing Apartments
- Horizontal Cedar Siding
- Pitched Shake Composition Roof
- 13 Parking Spots (9 covered garage spaces)
- Individual Tenant Storage Lockers
- Copper Plumbing, 125 Amp Panels
- Individual Hot Water Tanks (Full Size)
- Electric Forced Air Heating Units
- Double Pane Vinyl Windows

# **PHOTOS**