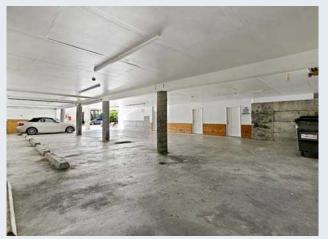

#### **BUILDING FEATURES**

- Built in 1986
- Three Story Wood Frame Building
- Parking Garage
- Full Size Washers and Dryers in all Units
- Large Bedrooms
- Full Appliance Package
- Large Covered Balconies
- Walk In Closets
- Potential to expand N Facing Apartments
- Horizontal Cedar Siding
- Pitched Shake Composition Roof
- 13 Parking Spots (9 covered garage spaces)
- Individual Tenant Storage Lockers
- Copper Plumbing, 125 Amp Panels
- Individual Hot Water Tanks (Full Size)
- Electric Forced Air Heating Units
- Double Pane Vinyl Windows

# **PHOTOS**