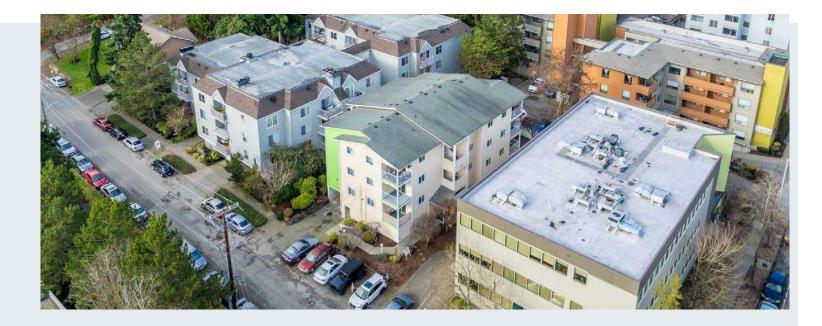

# NORTHGATE 9 9-UNIT

1824 N 103RD STREET SEATTLE, WA 98133

- EXCELLENT LOCATION
- NORTHGATE LIGHT RAIL ACCESS
- 1986 CONSTRUCTION
- ALL TWO BED / TWO BATH UNITS

# Westlake Associates, Inc. is proud to exclusively list for sale the Northgate 9 Apartments.

Northgate 9, nestled in the sought-after Northgate neighborhood of Seattle, is a mere seven-minute drive from downtown. Its prime location, within walking distance of the new Northgate Light Rail Station via a pedestrian bridge at North Seattle College, provides tenants with seamless connectivity to key locales such as the University of Washington, Capitol Hill, Downtown Seattle, and Seattle Tacoma Airport.

Northgate neighborhood is becoming a major hub for shopping, grocery, health care, education and entertainment neighborhood with the new NHL Practice facility just across the pedestrian bridge.

Constructed in 1986, Northgate 9 is a three-story, wood-framed building featuring a ground-floor parking garage. The property comprises nine 2-bedroom, 2-bathroom apartment units, each spanning an average of 1,108 square feet. Every unit boasts an open-concept layout, covered balconies, full appliance package and in-unit full-size washers and dryers. Northgate 9 presents a unique investment opportunity. Prospective investors can capitalize on the property's strategic location and low-maintenance appeal. Furthermore, there's potential for enhancing returns by renovating additional unit interiors, adjusting rents to align with market rates, and securing the parking garage by adding a garage door and charging for parking.