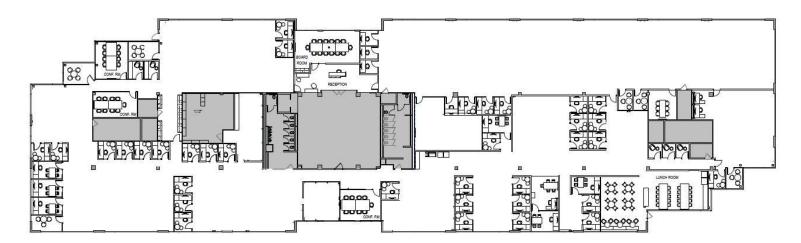

**Space Available For Lease:** ±33,526 SF (entire 2nd floor)

Rental Rate: \$24.00/SF/Yr Estimated 2024 NNNs: \$9.92 Available: November 1, 2024

First Floor Plan

# Second Floor Plan

### **Suite Details:**

- Furniture available
- 5 conference rooms
- · Large break room
- 25+ offices
- Training room