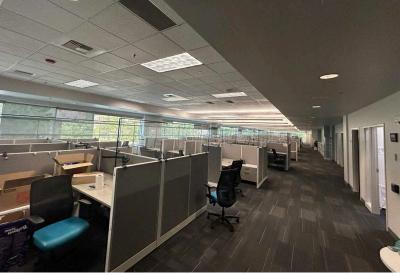

**Space Available For Lease:** ±33,526 SF (entire 2nd floor)

Rental Rate: \$24.00/SF/Yr Estimated 2024 NNNs: \$9.92 Available: November 1, 2024

First Floor Plan

### **Suite Details:**

- Furniture available
- 5 conference rooms
- · Large break room
- 25+ offices
- Training room