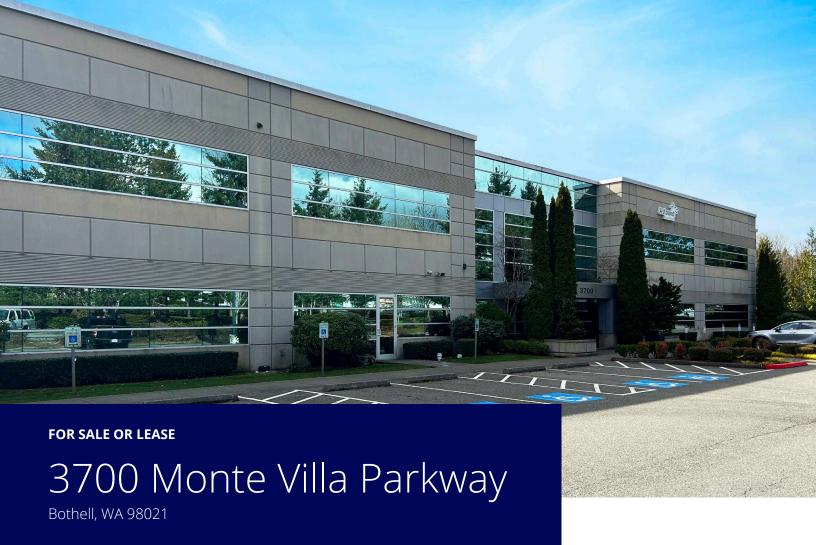

# Owner-user sale or 2nd floor for lease

2-story suburban property in the heart of North Creek with  $\pm 64,000$  total square feet on 6.05 acres

## **Property Features**

- · Built in 1997
- · Parking: ±6.2 stalls/1,000 SF
- · Parcel numbers: 00813300000800 and 00813300000900
- · 15' slab to slab (verification necessary)
- · One dock-high loading dock
- · Generator in-place
- · Close proximity to many amenities
- · Excellent access to I-405 and SR-522
- · Purchase price: \$17,300,000