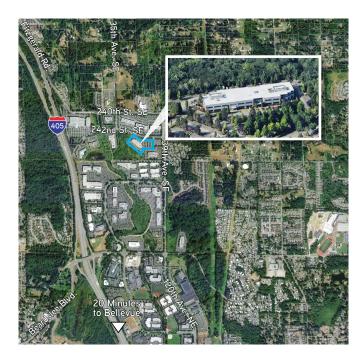

# Owner-user sale or 2nd floor for lease

2-story suburban property in the heart of North Creek with  $\pm 64,000$  total square feet on 6.05 acres

## **Property Features**

- · Built in 1997
- · Parking: ±6.2 stalls/1,000 SF
- · Parcel numbers: 00813300000800 and 00813300000900
- · 15' slab to slab (verification necessary)
- · One dock-high loading dock
- · Generator in-place
- · Close proximity to many amenities
- · Excellent access to I-405 and SR-522
- · Purchase price: \$17,300,000