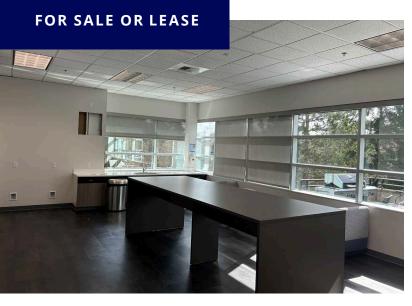

**Space Available For Lease:** ±33,526 SF (entire 2nd floor)

Rental Rate: \$24.00/SF/Yr Estimated 2024 NNNs: \$9.92 Available: November 1, 2024

First Floor Plan

### **Suite Details:**

- Furniture available
- 5 conference rooms
- · Large break room
- 25+ offices
- Training room