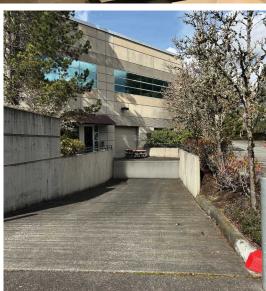

## **Property Features**

- · Built in 1997
- · Parking: ±6.2 stalls/1,000 SF
- · Parcel numbers: 00813300000800 and 00813300000900
- · 15' slab to slab (verification necessary)
- · One dock-high loading dock
- · Generator in-place
- · Close proximity to many amenities
- · Excellent access to I-405 and SR-522
- · Purchase price: \$17,300,000