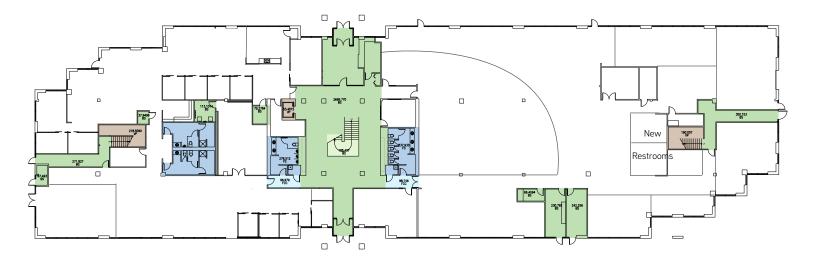

**Space Available For Lease:** ±33,526 SF (entire 2nd floor)

Rental Rate: \$24.00/SF/Yr Estimated 2024 NNNs: \$9.92 Available: November 1, 2024

First Floor Plan

# Second Floor Plan