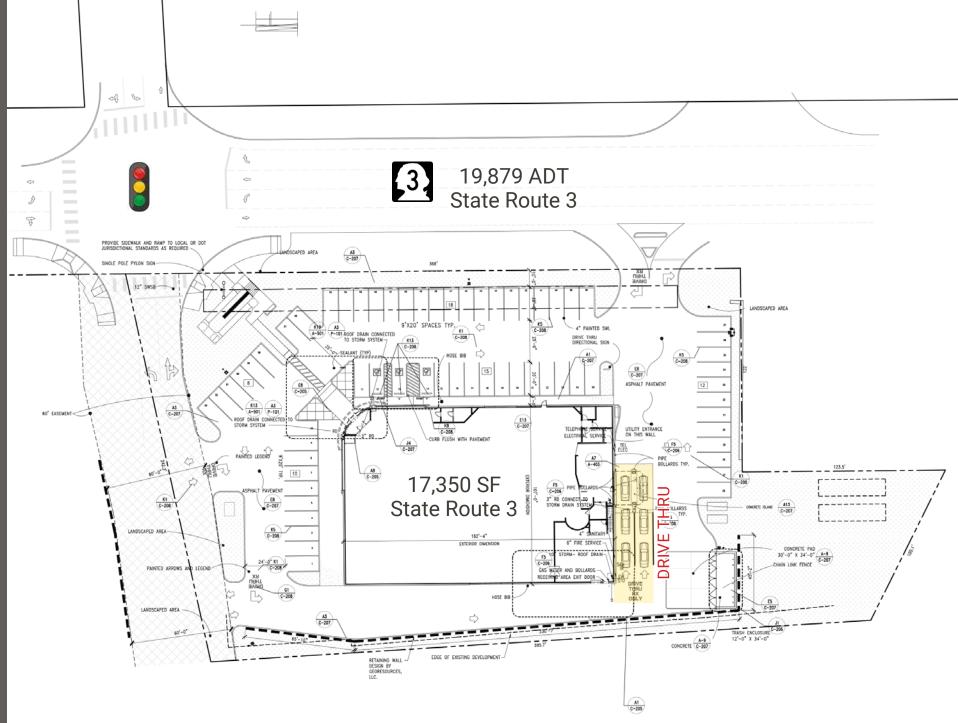

## FORMER RITE AID: 17,350 SF

- Free standing building with drive-thru
- Located on a lighted intersection off SR 3
- 63 Parking Stalls with easy ingress/ egress
- Located across from Safeway
- Surrounded by established neighborhoods with growing population

Strategically Positioned in Belfair's Retail Core

Located 12 minutes from SR 16

19,879 ADT State Route 3 8,212 ADT NE Clifton Lane

**BLLFAIK**, **WA** offers a unique blend of small-town charm and outdoor adventure. Located 30 miles northwest of Tacoma, this community offers residents and visitors city amenities in a rural setting. Belfair has a diverse economy that focuses on retail, healthcare and construction with a growing presence of professional and technical services