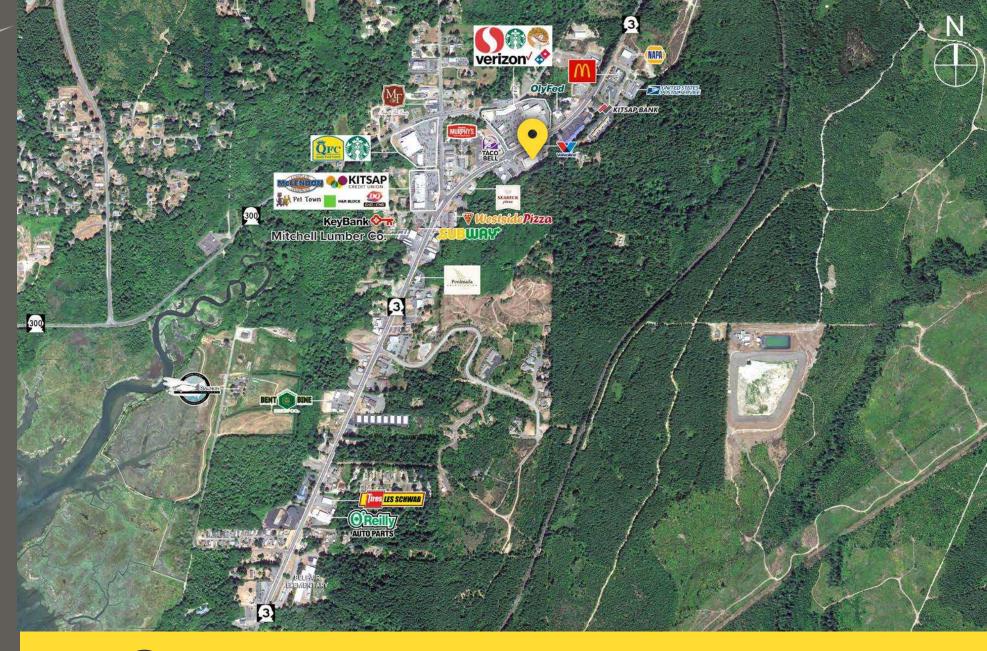

Strategically Positioned in Belfair's Retail Core

Located 12 minutes from SR 16

19,879 ADT State Route 3 8,212 ADT NE Clifton Lane

**BLLFAIK**, **WA** offers a unique blend of small-town charm and outdoor adventure. Located 30 miles northwest of Tacoma, this community offers residents and visitors city amenities in a rural setting. Belfair has a diverse economy that focuses on retail, healthcare and construction with a growing presence of professional and technical services