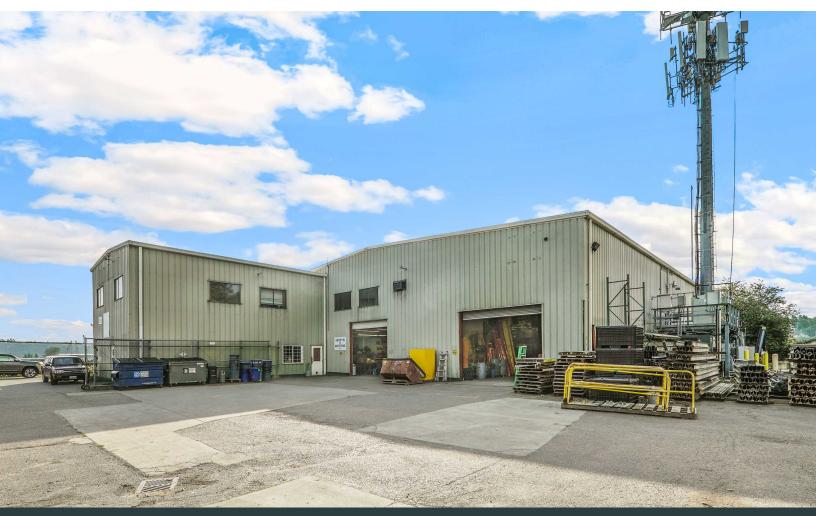

# **1057 South Director Street**

Seattle, WA 98108

- ±15,440 SF Building
- 4,989 SF Office (3,989 SF on 2<sup>nd</sup> Floor)
- 5 Grade-level doors
- 12'-24' Clear height
- Secured yard area
- Heavy power service

- Crane served
- Visibility and immediate access to SR-99
- Easy access to I-5
- Available now
- Lease asking rate: \$16,000/month + NNN's
- Call for sale pricing