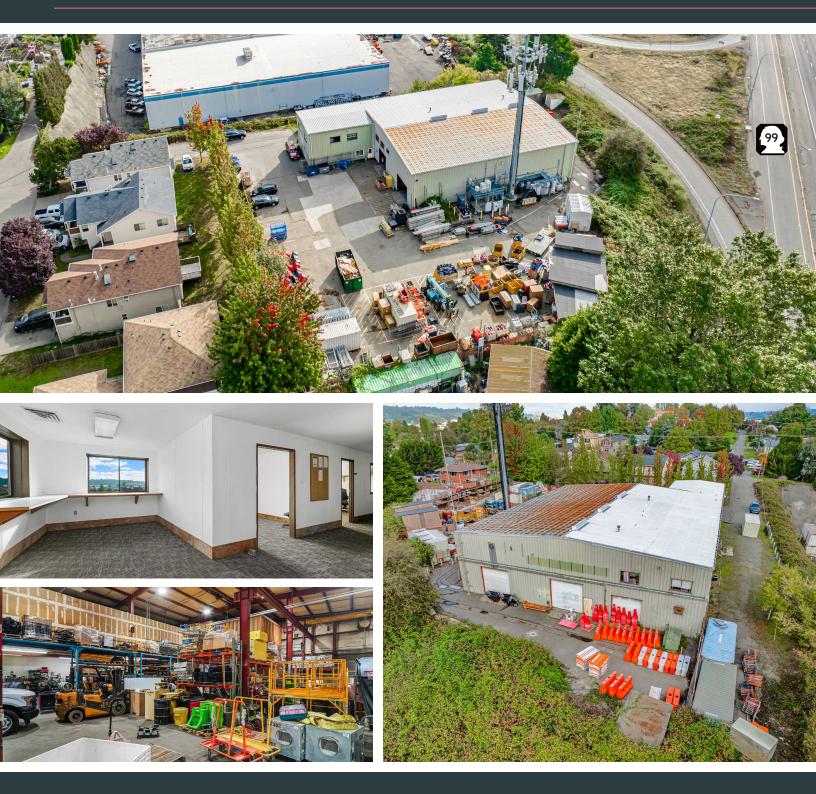

# **1057 South Director Street**

Seattle, WA 98108

- ±15,440 SF Building
- 4,989 SF Office (3,989 SF on 2<sup>nd</sup> Floor)
- 5 Grade-level doors
- 12'-24' Clear height
- Secured yard area
- Heavy power service

- Crane served
- Visibility and immediate access to SR-99
- Easy access to I-5
- Available now
- Lease asking rate: \$16,000/month + NNN's
- Call for sale pricing