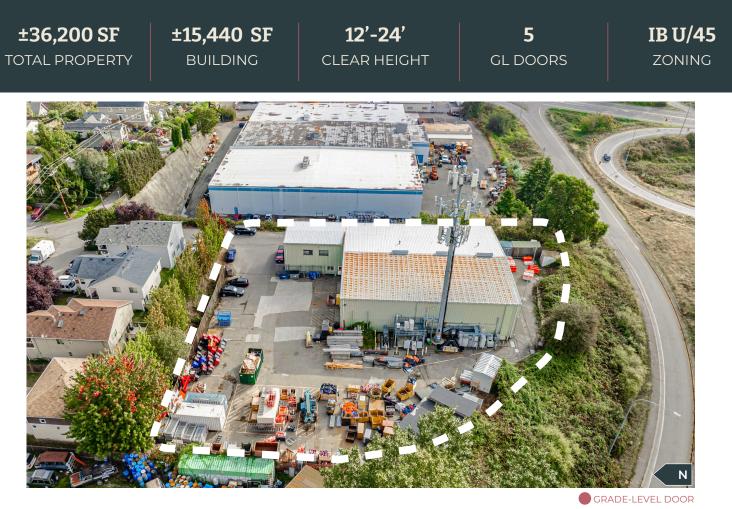

# **1057 South Director Street**

Seattle, WA 98108

- ±15,440 SF Building
- 4,989 SF Office (3,989 SF on 2<sup>nd</sup> Floor)
- 5 Grade-level doors
- 12'-24' Clear height
- Secured yard area
- Heavy power service

- Crane served
- Visibility and immediate access to SR-99
- Easy access to I-5
- Available now
- Lease asking rate: \$16,000/month + NNN's
- Call for sale pricing