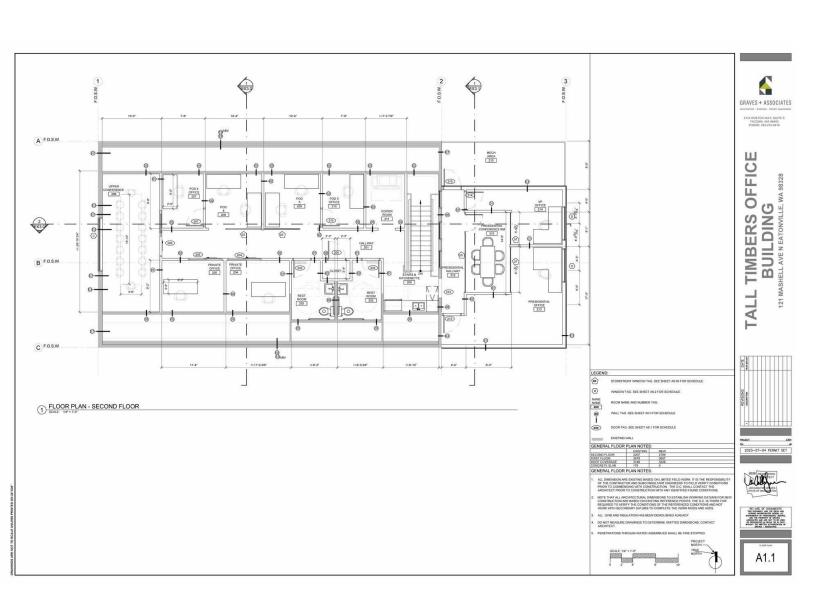

#### **Property Highlights**

- 4,792 SF Parcel
- Total Building SF: 4,760 2,600 SF First Floor; 2,160 SF Second Floor
- · Permitted office plans available
- Empty shell condition ready for construction
- Downtown Eatonville within walking distance to restaurants, offices, and shops
- Built in 1965; Remodeled in 2023
- C-1 Zoning: Downtown Commercial District
- List Price: \$565,000