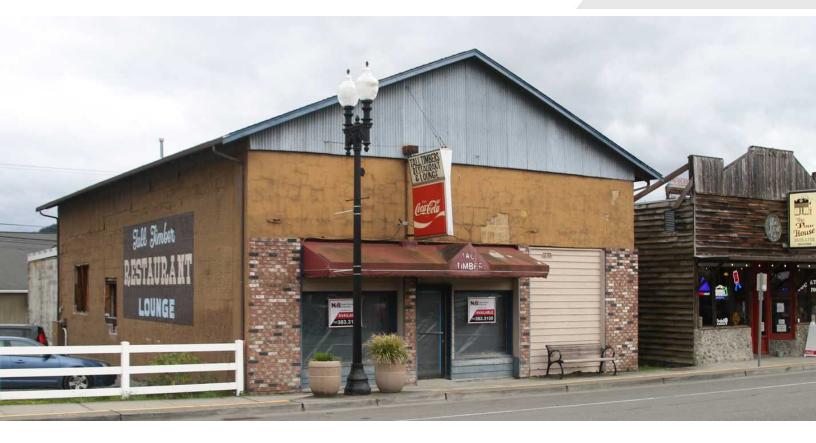

#### **FOR SALE**

#### 121 Mashell Avenue North

Eatonville, Washington 98328

#### **Property Highlights**

- 4,792 SF Parcel
- Total Building SF: 4,760 2,600 SF First Floor; 2,160 SF Second Floor
- · Permitted office plans available
- Empty shell condition ready for construction
- Downtown Eatonville within walking distance to restaurants, offices, and shops
- Built in 1965; Remodeled in 2023
- C-1 Zoning: Downtown Commercial District
- List Price: \$565,000