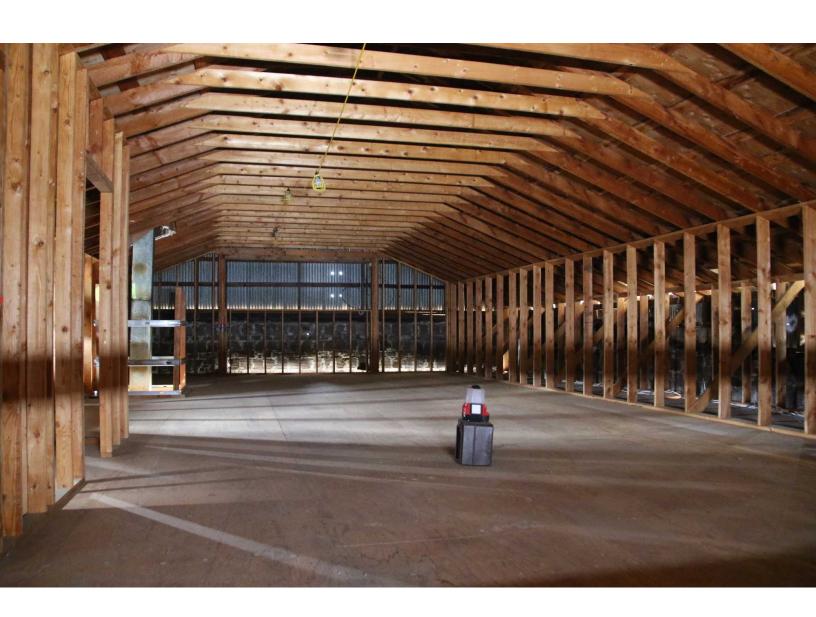

#### **Property Highlights**

- 4,792 SF Parcel
- Total Building SF: 4,760 2,600 SF First Floor; 2,160 SF Second Floor
- · Permitted office plans available
- Empty shell condition ready for construction
- Downtown Eatonville within walking distance to restaurants, offices, and shops
- Built in 1965; Remodeled in 2023
- C-1 Zoning: Downtown Commercial District
- List Price: \$565,000