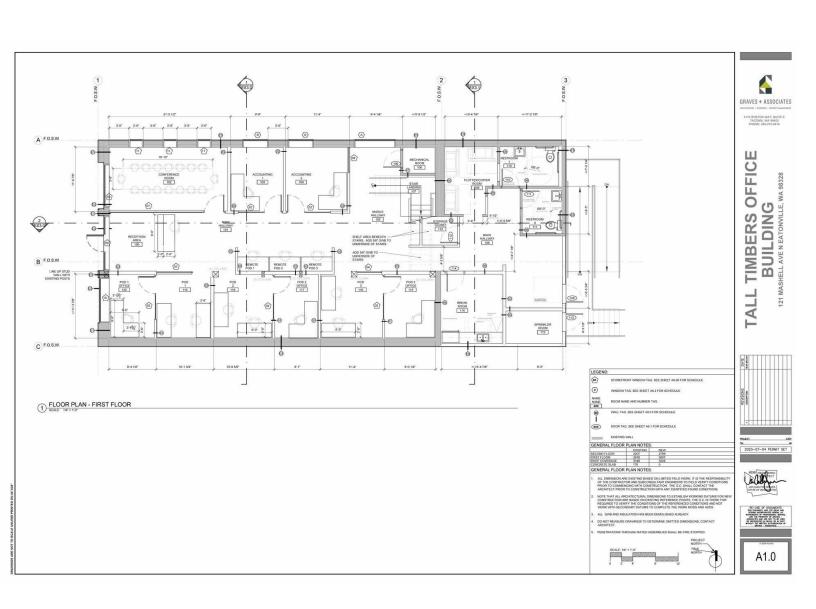

#### **Property Highlights**

- 4,792 SF Parcel
- Total Building SF: 4,760 2,600 SF First Floor; 2,160 SF Second Floor
- · Permitted office plans available
- Empty shell condition ready for construction
- Downtown Eatonville within walking distance to restaurants, offices, and shops
- Built in 1965; Remodeled in 2023
- C-1 Zoning: Downtown Commercial District
- List Price: \$565,000