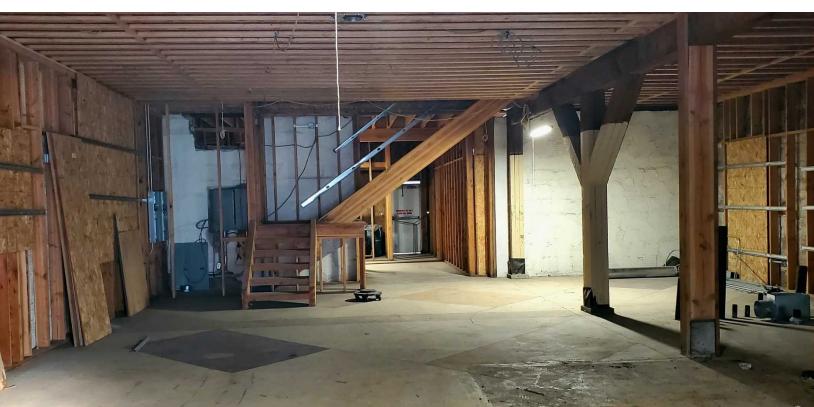

#### **Property Highlights**

- 4,792 SF Parcel
- Total Building SF: 4,760 2,600 SF First Floor; 2,160 SF Second Floor
- · Permitted office plans available
- Empty shell condition ready for construction
- Downtown Eatonville within walking distance to restaurants, offices, and shops
- Built in 1965; Remodeled in 2023
- C-1 Zoning: Downtown Commercial District
- List Price: \$565,000