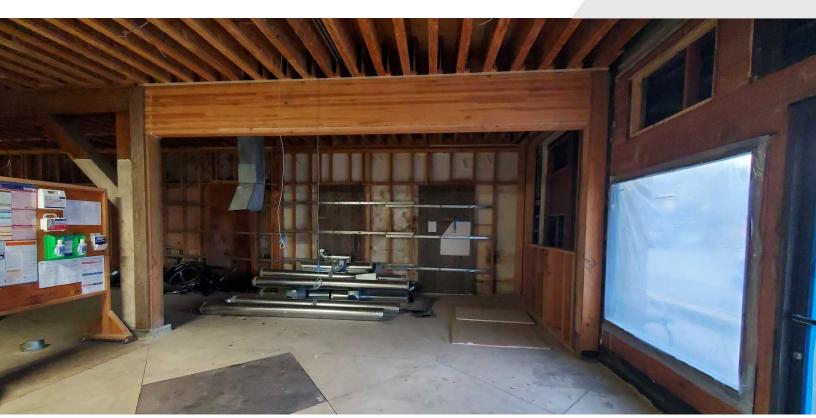

#### **Property Highlights**

- 4,792 SF Parcel
- Total Building SF: 4,760 2,600 SF First Floor; 2,160 SF Second Floor
- · Permitted office plans available
- Empty shell condition ready for construction
- Downtown Eatonville within walking distance to restaurants, offices, and shops
- Built in 1965; Remodeled in 2023
- C-1 Zoning: Downtown Commercial District
- List Price: \$565,000