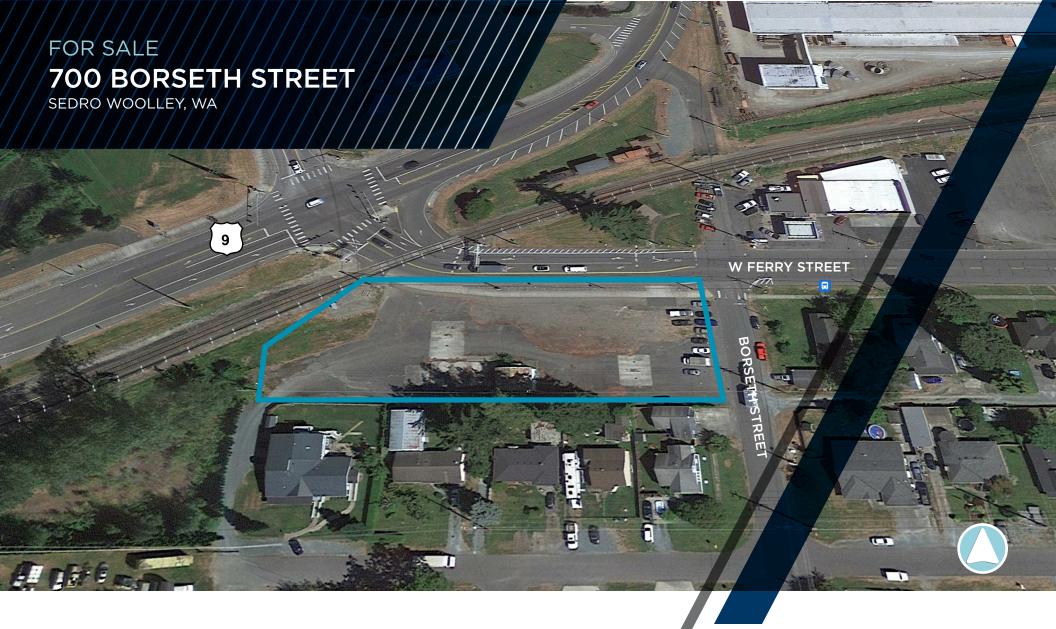

23,300 SF (0.53 AC)

**AVAILABLE** 

Centrally located property with versatile zoning

## PROPERTY SITE OVERVIEW

## **PROPERTY FEATURES**

23,300 SF

LAND SIZE

**0.53 ACRES** 

LAND SIZE

CBD

ZONING - SEDRO WOOLLEY

CONTACT BROKERS FOR PRICING