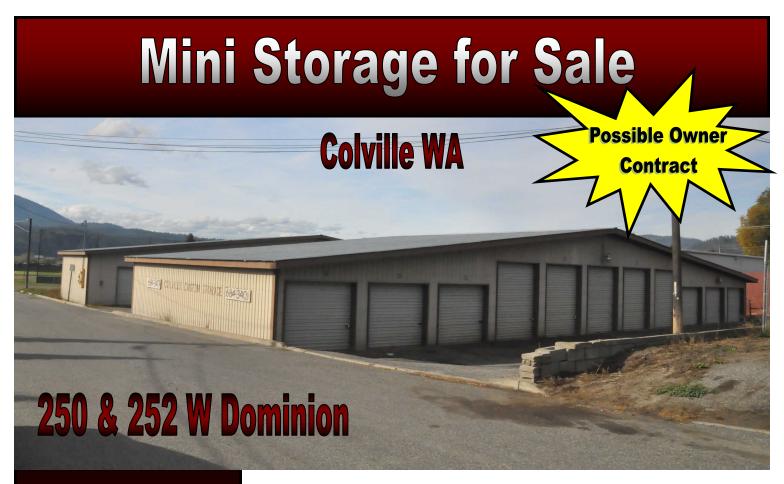

## **Property Information:**

- 2 Parcels of Land: Totaling 22,211 SF ±
- 3 Buildings: Totaling 11,112 SF ±
- Built in 1984
- 2023 NOI Approx \$54,512.45
- 6.8% CAP Rate
- 52 Units:

8 Units ~ Size 5 x 10

12 Units ~ Size 8 x 23

1 Unit ~ Size 8 x 27

3 Units ~ Size 10 x 10

12 Units ~ Size 10 x 20

10 Units ~ Size 10 x 23

3 Units ~ Size 10 x 27

2 Units ~ Size 12 x 27

1 Unit ~ Size 17 x 34

Sale Price: \$800,000.00