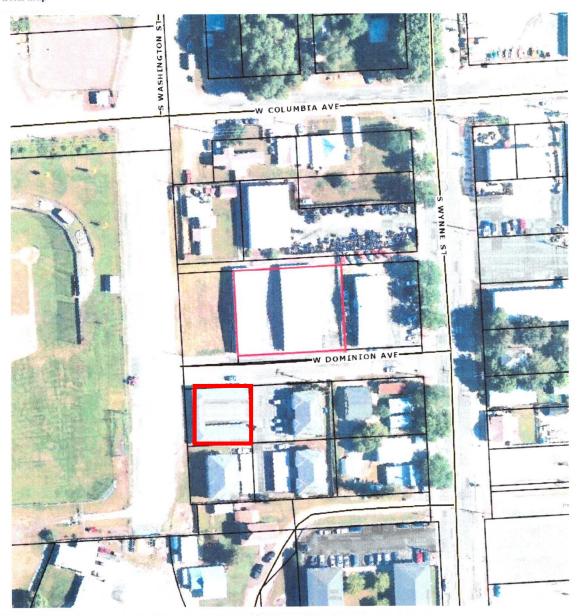

9205

Office (509) 777-1111 Fax (509) 777-1112 www.cantucommercial.com

## **Property Information:**

- 2 Parcels of Land: Totaling 22,211 SF ±
- 3 Buildings: Totaling 11,112 SF ±
- Built in 1984
- 2023 NOI Approx \$54,512.45
- 6.8% CAP Rate
- 52 Units:

8 Units ~ Size 5 x 10

12 Units ~ Size 8 x 23

1 Unit ~ Size 8 x 27

3 Units ~ Size 10 x 10

12 Units ~ Size 10 x 20

10 Units ~ Size 10 x 23

3 Units ~ Size 10 x 27

2 Units ~ Size 12 x 27

1 Unit ~ Size 17 x 34

Sale Price: \$800,000.00

# Estimated NOI Based on Current Rents vs 2022 Expenses

Income: \$62,040.00

## Expenses:

 Taxes
 ~
 \$3,216.00

 Insurance
 ~
 \$2,324.30

 Power
 ~
 \$484.65

 Phone
 ~
 \$402.63

 Merchant Fee
 ~
 \$99.97

 Repairs
 ~
 \$1,000.00

 Total Expenses
 \$7,527.55

NOI: \$54,512.45







### Aerial Map





#### Parcel ID: 0181706

Sentry Dynamics, Inc. and its customers make no representations, warranties or conditions, express or implied, as to the accuracy or completeness of information contained in this report.