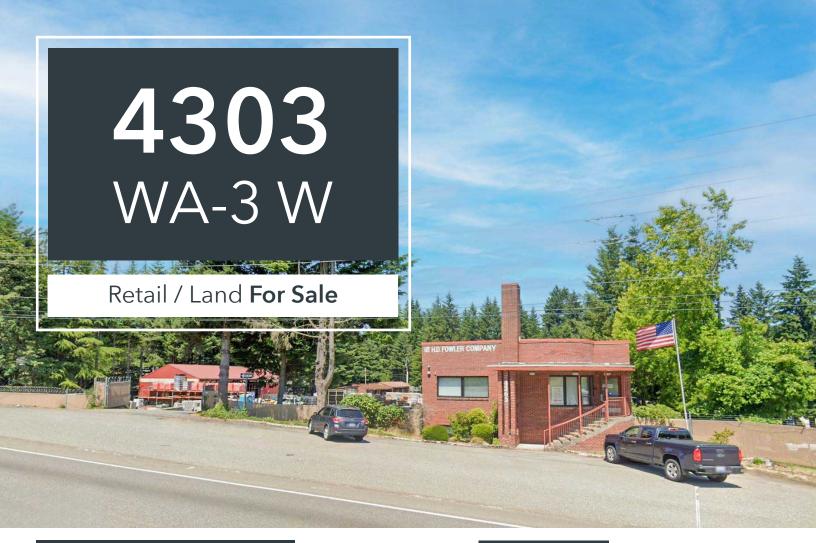

## LISTING INFORMATION

ADDRESS: 4303 WA-3 W, Bremerton, WA

**LAND SF** 106,287 SF, 2.44 Acres

**BUILDING SF:** Main Building: 6,787 SF on 2 Floors

Pole Building 1: 2,040 SF Pole Building 2: 3,240 SF

**PRICE:** \$1,300,000

DATE AVAILABLE: Q3 2024

**ZONING:** Commercial, Kitsap County

Gorst Sub Area

**UTILITIES:** Water & Sewer Provided by City of

Bremerton

COMMENTS: Located on Hwy 3 just 1,000 feet West

of Gorst and Hwy 16. Located on the North side of Hwy 3, with access from

Hwy 3 and W Frone Drive.

Being Sold AS IS.