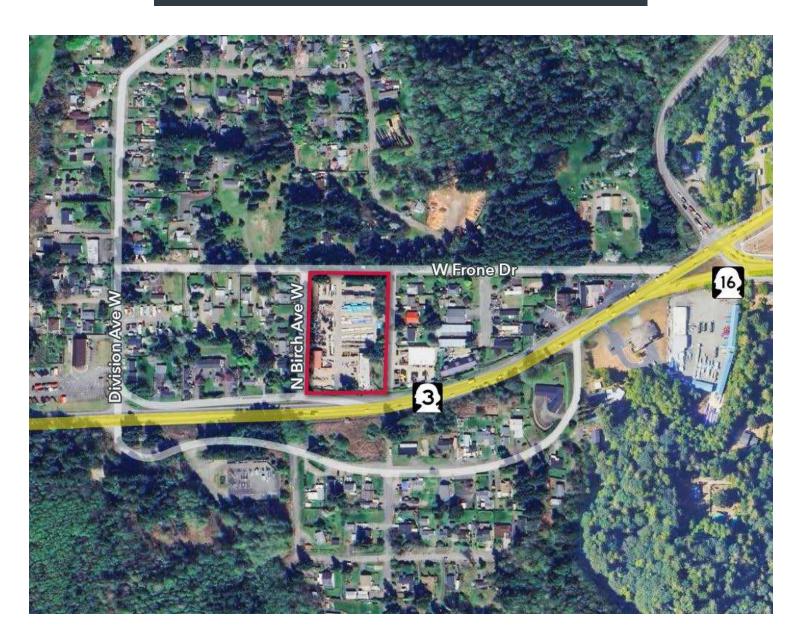

## **PROPERTY AERIAL**

Vanessa Herzog, SIOR, CCIM vherzog@lee-associates.com 253.444.3020

Justin Froelich jfroelich@lee-associates.com 253.444.3020

DATE AVAILABLE: Q3 2024

**ZONING:** Commercial, Kitsap County

Gorst Sub Area

**UTILITIES:** Water & Sewer Provided by City of

Bremerton

COMMENTS: Located on Hwy 3 just 1,000 feet West

of Gorst and Hwy 16. Located on the North side of Hwy 3, with access from

Hwy 3 and W Frone Drive.

Being Sold AS IS.