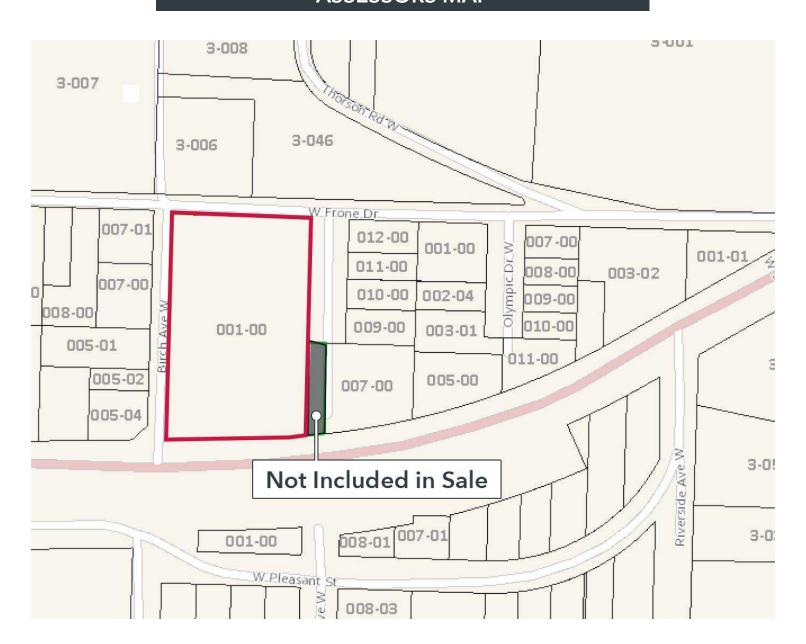

SF** 106,287 SF, 2.44 Acres

**BUILDING SF:** Main Building: 6,787 SF on 2 Floors

Pole Building 1: 2,040 SF Pole Building 2: 3,240 SF

**PRICE:** \$1,300,000

DATE AVAILABLE: Q3 2024

**ZONING:** Commercial, Kitsap County

Gorst Sub Area

**UTILITIES:** Water & Sewer Provided by City of

Bremerton

COMMENTS: Located on Hwy 3 just 1,000 feet West

of Gorst and Hwy 16. Located on the North side of Hwy 3, with access from

Hwy 3 and W Frone Drive.

Being Sold AS IS.

## LOCATION











Vanessa Herzog, SIOR, CCIM vherzog@lee-associates.com 253.444.3020

Justin Froelich jfroelich@lee-associates.com 253.444.3020

## **PROPERTY AERIAL**







Vanessa Herzog, SIOR, CCIM vherzog@lee-associates.com 253.444.3020

Justin Froelich jfroelich@lee-associates.com 253.444.3020

## **ASSESSORS MAP**