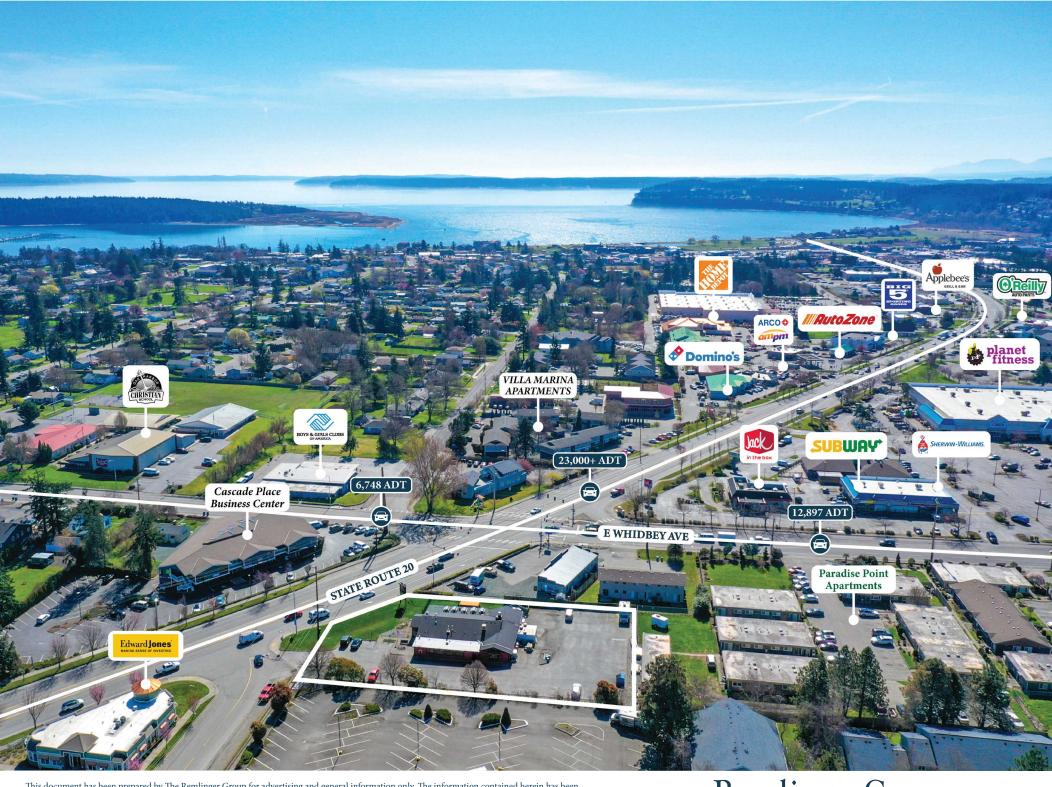

Parcel Number: R13335-087-1410 (Island County)

Exclusively offered by The Remlinger Group, the Flyers Restaurant & Brewery Property provides a unique opportunity for investors and owner-users. This versatile property is located along State Route 20 in Oak Harbor, WA and boasts a 4,850 square foot building, featuring a full-service restaurant and a spacious outdoor eating area with approximately 42 parking stalls directly accessible from the main arterial.

This property presents an attractive opportunity for investors and owner-users and as a redevelopment.

**5 Mile Radius** 

DAYTIME POPULATION **21,024** 

POPULATION 38,363

HOUSEHOLDS 14,777

AVG. HOUSEHOLD INCOME \$78,626