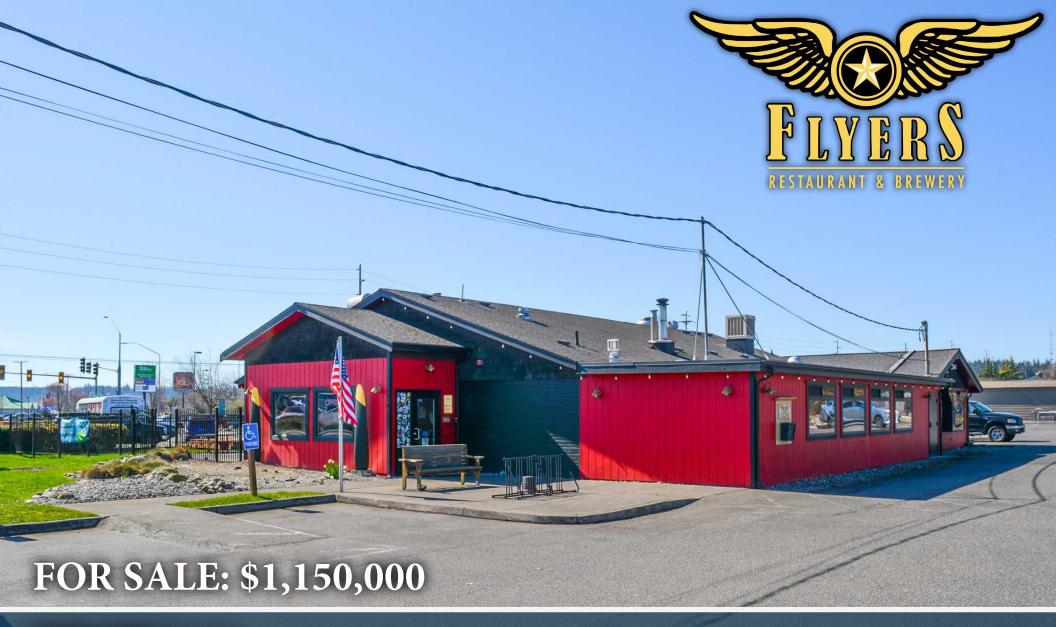

## 32295 STATE ROUTE 20 OAK HARBOR, WA

www.RemlingerGroup.com

This document has been prepared by The Remlinger Group for advertising and general information only. The information contained herein has been obtained from reliable sources. However, any prospective buyer or tenant should verify all information relating to this property and contained herein.

www.RemlingerGroup.com

Property: Flyers Restaurant and Brewery

**Address:** 32295 SR 20, Oak Harbor, WA 98277

Building Area: 4,850 SF

Parking: 42 Parking Stalls

Land Area: 0.84 Acres (36,590 SF)

**Zoning:** C-3 (Community Commercial)

Parcel Number: R13335-087-1410 (Island County)

Exclusively offered by The Remlinger Group, the Flyers Restaurant & Brewery Property provides a unique opportunity for investors and owner-users. This versatile property is located along State Route 20 in Oak Harbor, WA and boasts a 4,850 square foot building, featuring a full-service restaurant and a spacious outdoor eating area with approximately 42 parking stalls directly accessible from the main arterial.