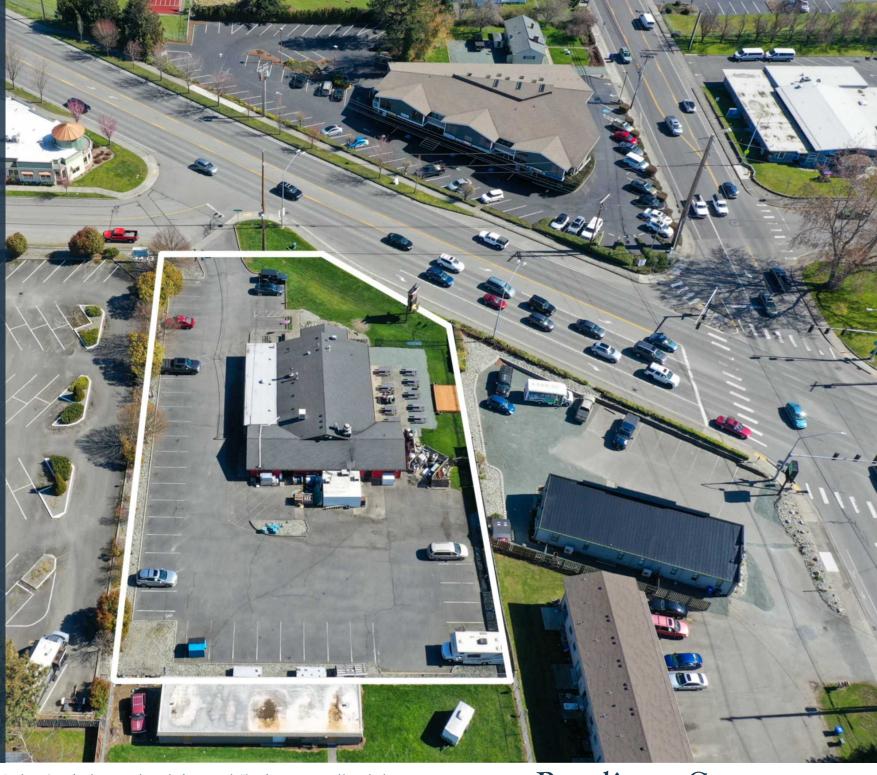

www.RemlingerGroup.com

Property: Flyers Restaurant and Brewery

**Address:** 32295 SR 20, Oak Harbor, WA 98277

Building Area: 4,850 SF

Parking: 42 Parking Stalls

Land Area: 0.84 Acres (36,590 SF)

**Zoning:** C-3 (Community Commercial)

Parcel Number: R13335-087-1410 (Island County)

Exclusively offered by The Remlinger Group, the Flyers Restaurant & Brewery Property provides a unique opportunity for investors and owner-users. This versatile property is located along State Route 20 in Oak Harbor, WA and boasts a 4,850 square foot building, featuring a full-service restaurant and a spacious outdoor eating area with approximately 42 parking stalls directly accessible from the main arterial.