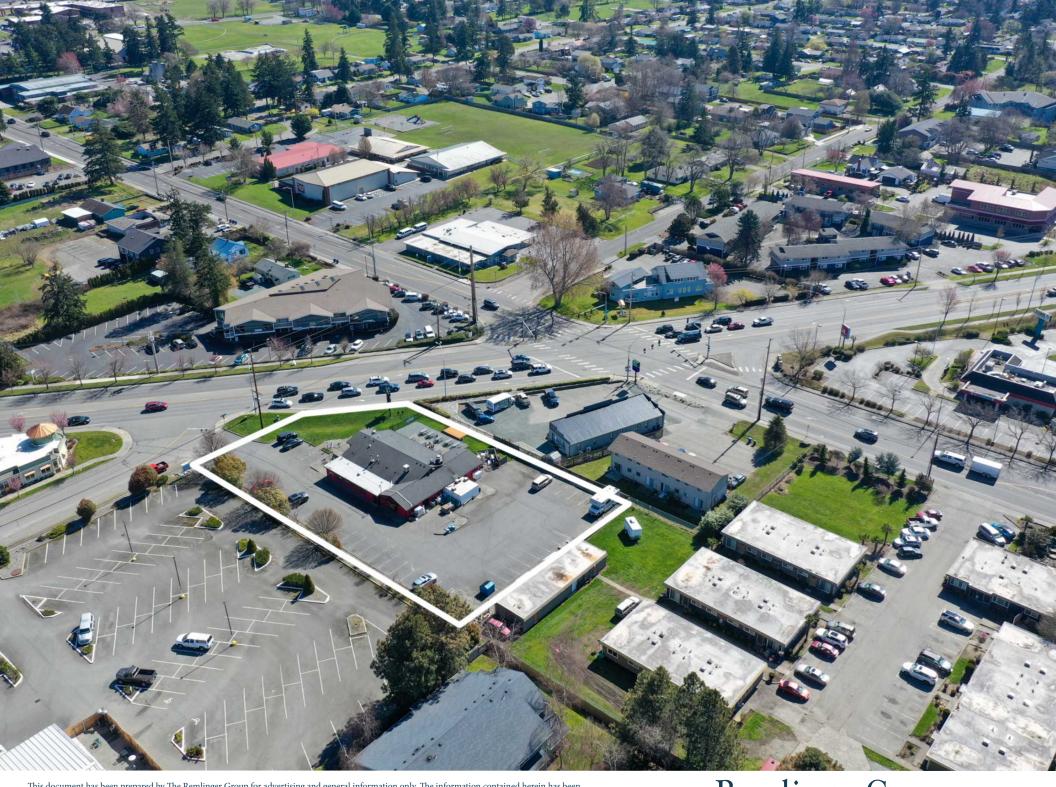

www.RemlingerGroup.com

Property: Flyers Restaurant and Brewery

**Address:** 32295 SR 20, Oak Harbor, WA 98277

Building Area: 4,850 SF

Parking: 42 Parking Stalls

Land Area: 0.84 Acres (36,590 SF)

**Zoning:** C-3 (Community Commercial)

Parcel Number: R13335-087-1410 (Island County)

Exclusively offered by The Remlinger Group, the Flyers Restaurant & Brewery Property provides a unique opportunity for investors and owner-users. This versatile property is located along State Route 20 in Oak Harbor, WA and boasts a 4,850 square foot building, featuring a full-service restaurant and a spacious outdoor eating area with approximately 42 parking stalls directly accessible from the main arterial.