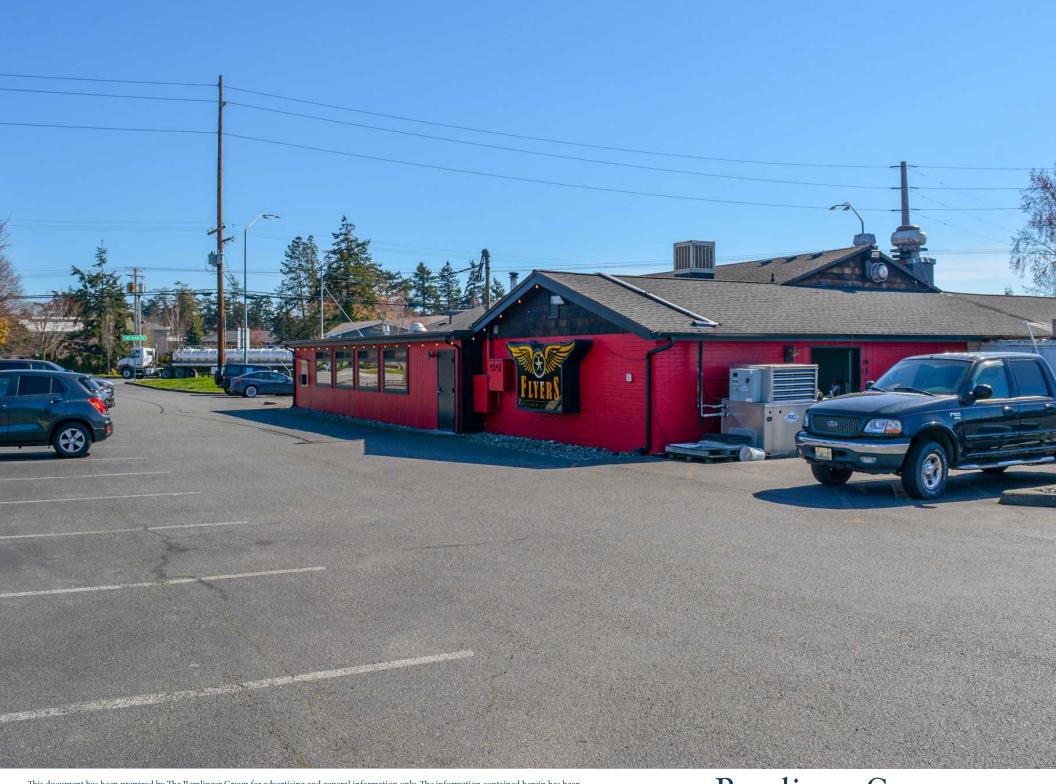

www.RemlingerGroup.com

Property: Flyers Restaurant and Brewery

**Address:** 32295 SR 20, Oak Harbor, WA 98277

Building Area: 4,850 SF

Parking: 42 Parking Stalls

Land Area: 0.84 Acres (36,590 SF)

**Zoning:** C-3 (Community Commercial)

Parcel Number: R13335-087-1410 (Island County)

Exclusively offered by The Remlinger Group, the Flyers Restaurant & Brewery Property provides a unique opportunity for investors and owner-users. This versatile property is located along State Route 20 in Oak Harbor, WA and boasts a 4,850 square foot building, featuring a full-service restaurant and a spacious outdoor eating area with approximately 42 parking stalls directly accessible from the main arterial.

Flyers Restaurant & Brewery currenlty occupies the property on a NNN lease agreement which currently generates \$62,400 in rent annually (\$5,200/Month). Their current lease expires in June, 2029 but are willing to work with any owner-users who would be interested in operating the restaurant and brewery.