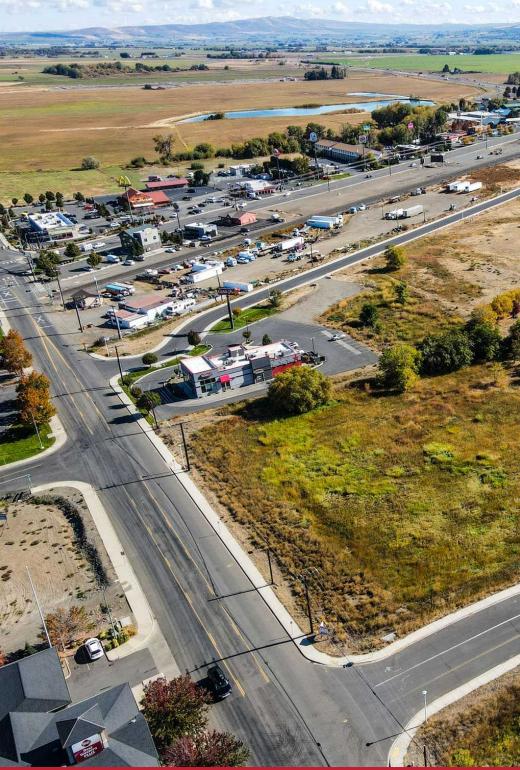

**DUTCH BROS** 

90

TOWNEPLACE

(±30,000 ADT)

**AERIAL MAP** 

True Value

ΠΠ

## **DRONE PHOTOS**

# **Umptanum & S. Opportunity Street** Ellensburg, WA

- 1417 Summitview Ave, Yakima, WA 98902 🔇 509.728.4744
- CHAD CARPER LISTING BROKER
- 109.991.2222
- K chad.carper@khco.com

Hogback Development Company has acquired just over 10 acres of "build-ready" land adjacent to its new and highly successful Marriott Towneplace Suites off of I-90 and the Canyon Road exit in Ellensburg, WA. Currently under-going a short of the parcels, Lakeside TownePlace offers 7 new outlot pads in addition to the 2.97ac lot (3D) being sold to a Tractor Supply developer, set to open in 2025. Offered lots range from just under 1ac to just over an acre, and can be adjusted with a simple Boundary Line Adjustment. Small Shop and Restaurant space is currently being planned in the vicinity of Lot 1C, 3B, and 3E. Lots 1D and 3E will also work well for a "long tube carwash." Lots are available for purchase, ground lease, build-to-suit, as well as small shop space. For pricing guidance, please reach out to Chad Carper as Listing Broker at 509.991.2222 or email chad.carper@khco.com.