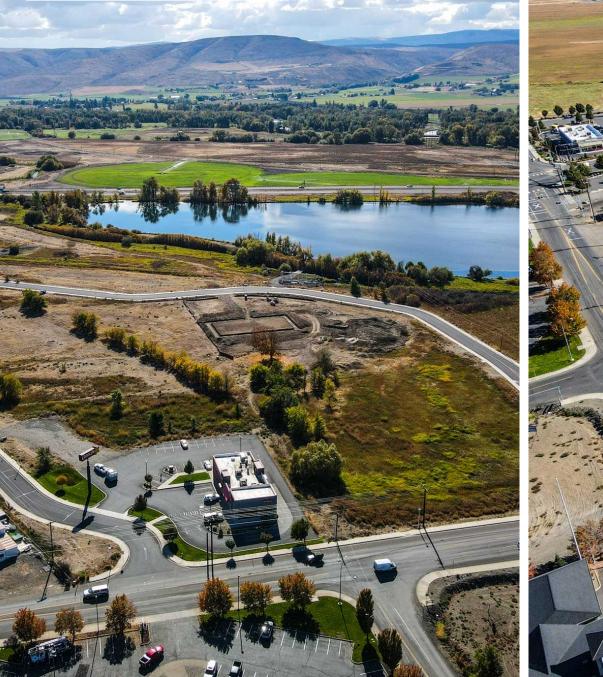

new outlot pads in addition to the 2.97ac lot (3D) being sold to a Tractor Supply developer, set to open in 2025. Offered lots range from just under 1ac to just over an acre, and can be adjusted with a simple Boundary Line Adjustment. Small Shop and Restaurant space is currently being planned in the vicinity of Lot 1C, 3B, and 3E. Lots 1D and 3E will also work well for a "long tube carwash." Lots are available for purchase, ground lease, build-to-suit, as well as small shop space. For pricing guidance, please reach out to Chad Carper as Listing Broker at 509.991.2222 or email chad.carper@khco.com.

EXON RED LION HOTELS

**BI-MART** 

CHEVROLET

BW Western

PLUS

ANUM

TACO

Arbys

**DUTCH BROS** 

90

TOWNEPLACE

(±30,000 ADT)



**AERIAL MAP** 

True Value

ΠΠ







## **DRONE PHOTOS**

























## **CHRIS WADDLE** LEAD DEVELOPER & MANAGING PARTNER

### CHAD CARPER LISTING BROKER



Started in real estate in 2001. From the beginning I've loved this business. I like to call myself a deal junkie. I appreciate my clients and love what I do.

Over the years, I've worked with landowners on developments by assisting tenants with finding sites and also working with landowners filling second and third generation space.

I pride myself in my relationships with other brokers as well. Real estate is about three things: location, timing and information. Networking with peers is one of the many ways I gather market information. When working on a project, decisions made today greatly affect success down the road. I'm here as a guide offering decades of experience for the