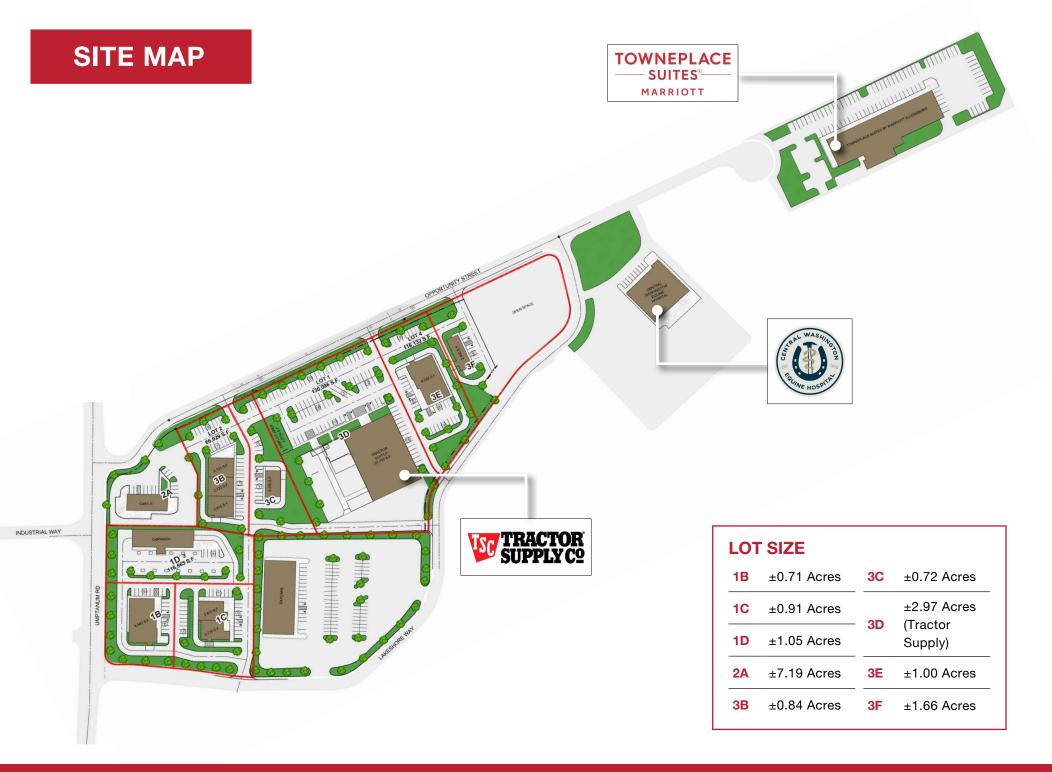

# **Umptanum & S. Opportunity Street** Ellensburg, WA

- 1417 Summitview Ave, Yakima, WA 98902 🔇 509.728.4744
- CHAD CARPER LISTING BROKER
- 109.991.2222
- K chad.carper@khco.com

Hogback Development Company has acquired just over 10 acres of "build-ready" land adjacent to its new and highly successful Marriott Towneplace Suites off of I-90 and the Canyon Road exit in Ellensburg, WA. Currently under-going a short of the parcels, Lakeside TownePlace offers 7 new outlot pads in addition to the 2.97ac lot (3D) being sold to a Tractor Supply developer, set to open in 2025. Offered lots range from just under 1ac to just over an acre, and can be adjusted with a simple Boundary Line Adjustment. Small Shop and Restaurant space is currently being planned in the vicinity of Lot 1C, 3B, and 3E. Lots 1D and 3E will also work well for a "long tube carwash." Lots are available for purchase, ground lease, build-to-suit, as well as small shop space. For pricing guidance, please reach out to Chad Carper as Listing Broker at 509.991.2222 or email chad.carper@khco.com.