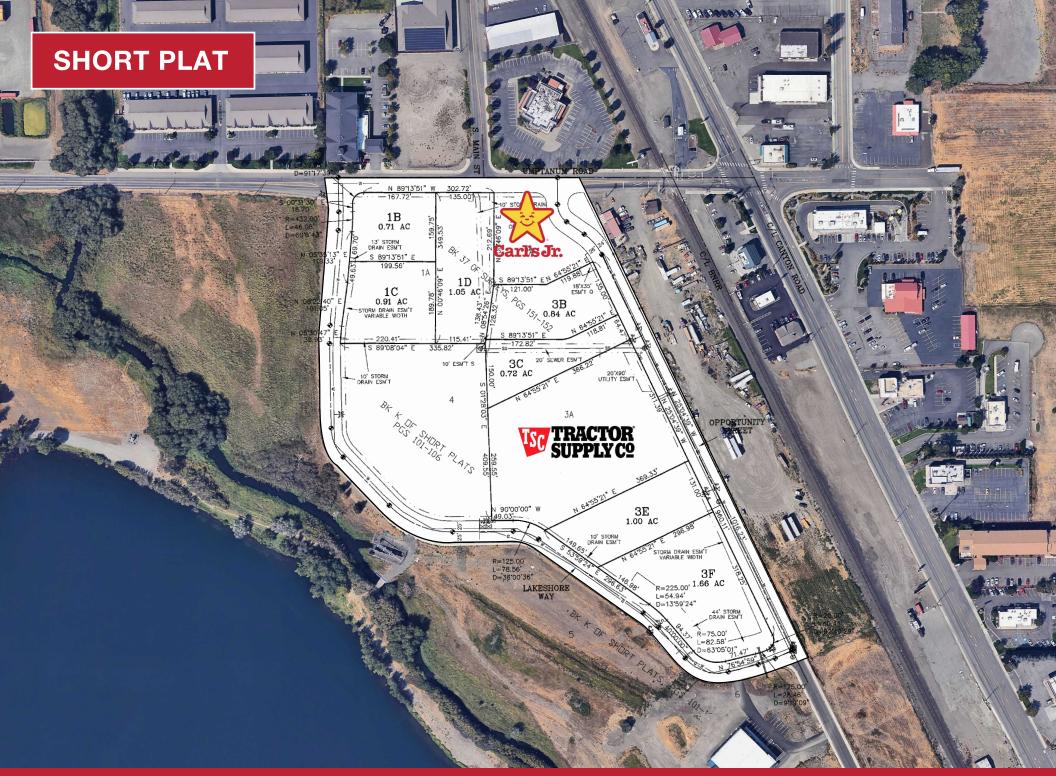

# **Umptanum & S. Opportunity Street** Ellensburg, WA

- 1417 Summitview Ave, Yakima, WA 98902 🔇 509.728.4744
- CHAD CARPER LISTING BROKER
- 109.991.2222
- K chad.carper@khco.com

Hogback Development Company has acquired just over 10 acres of "build-ready" land adjacent to its new and highly successful Marriott Towneplace Suites off of I-90 and the Canyon Road exit in Ellensburg, WA. Currently under-going a short of the parcels, Lakeside TownePlace offers 7 new outlot pads in addition to the 2.97ac lot (3D) being sold to a Tractor Supply developer, set to open in 2025. Offered lots range from just under 1ac to just over an acre, and can be adjusted with a simple Boundary Line Adjustment. Small Shop and Restaurant space is currently being planned in the vicinity of Lot 1C, 3B, and 3E. Lots 1D and 3E will also work well for a "long tube carwash." Lots are available for purchase, ground lease, build-to-suit, as well as small shop space. For pricing guidance, please reach out to Chad Carper as Listing Broker at 509.991.2222 or email chad.carper@khco.com.