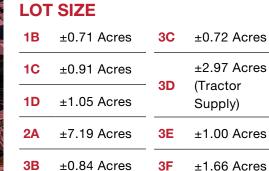

# **Umptanum & S. Opportunity Street** Ellensburg, WA

- 1417 Summitview Ave, Yakima, WA 98902 🔇 509.728.4744
- CHAD CARPER LISTING BROKER
- 109.991.2222
- K chad.carper@khco.com

Hogback Development Company has acquired just over 10 acres of "build-ready" land adjacent to its new and highly successful Marriott Towneplace Suites off of I-90 and the Canyon Road exit in Ellensburg, WA. Currently under-going a short of the parcels, Lakeside TownePlace offers 7 new outlot pads in addition to the 2.97ac lot (3D) being sold to a Tractor Supply developer, set to open in 2025. Offered lots range from just under 1ac to just over an acre, and can be adjusted with a simple Boundary Line Adjustment. Small Shop and Restaurant space is currently being planned in the vicinity of Lot 1C, 3B, and 3E. Lots 1D and 3E will also work well for a "long tube carwash." Lots are available for purchase, ground lease, build-to-suit, as well as small shop space. For pricing guidance, please reach out to Chad Carper as Listing Broker at 509.991.2222 or email chad.carper@khco.com.