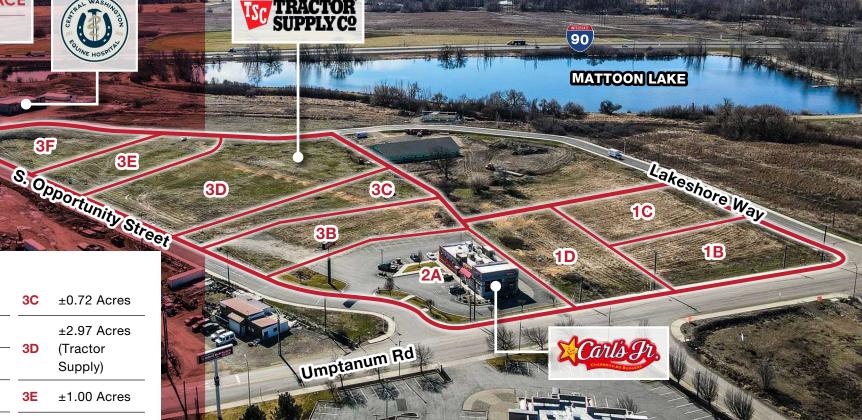

# **Umptanum & S. Opportunity Street** Ellensburg, WA

- 1417 Summitview Ave, Yakima, WA 98902 🔇 509.728.4744
- CHAD CARPER LISTING BROKER
- 109.991.2222
- K chad.carper@khco.com

Hogback Development Company has acquired just over 10 acres of "build-ready" land adjacent to its new and highly successful Marriott Towneplace Suites off of I-90 and the Canyon Road exit in Ellensburg, WA. Currently under-going a short of the parcels, Lakeside TownePlace offers 7 new outlot pads in addition to the 2.97ac lot (3D) being sold to a Tractor Supply developer, set to open in 2025. Offered lots range from just under 1ac to just over an acre, and can be adjusted with a simple Boundary Line Adjustment. Small Shop and Restaurant space is currently being planned in the vicinity of Lot 1C, 3B, and 3E. Lots 1D and 3E will also work well for a "long tube carwash." Lots are available for purchase, ground lease, build-to-suit, as well as small shop space. For pricing guidance, please reach out to Chad Carper as Listing Broker at 509.991.2222 or email chad.carper@khco.com.