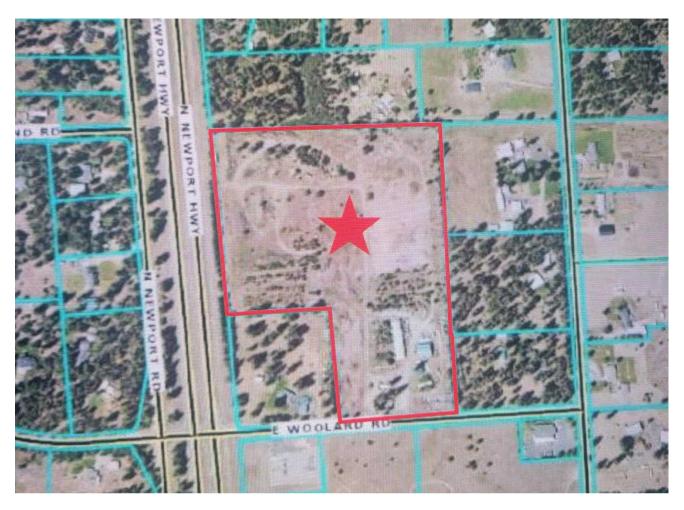

## 4109 E Woolward Rd, Colbert WA 99005

Currently the only Entrance is off of Woolard Road but has frontage on Hwy 2 North. Page 2 of 3