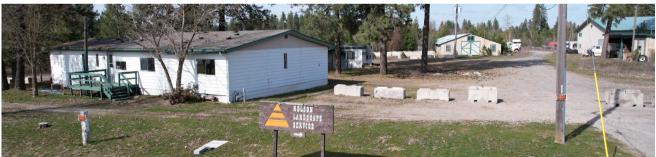

## 4109 E Woolard Rd, Colbert WA 99005

Property and Buildings are offered at; \$1,450,000.

Zoned Rural Traditional, has been used to operate a

Landscaping Business

26.77 Acres with Multiple out buildings: 1996 shop 3000sf., 1972 Single wide 1242sf was used as office, 1980 double wide 2304sf., 1948 dwelling 1100sf., 1966 barn 6498sf., and a 1968 shed 800sf.

## 4109 E Woolward Rd, Colbert WA 99005

Currently the only Entrance is off of Woolard Road but has frontage on Hwy 2 North. Page 2 of 3