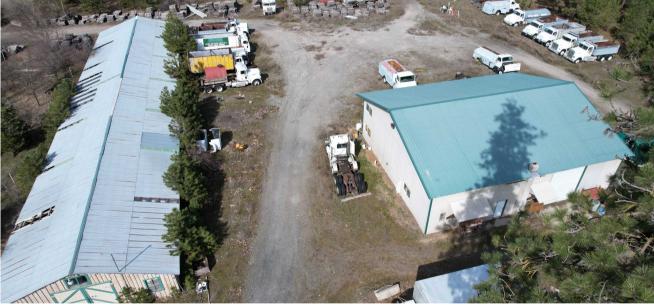

## 4109 E Woolard Rd, Colbert WA 99005

Property and Buildings are offered at; \$1,450,000.

Zoned Rural Traditional, has been used to operate a

Landscaping Business

26.77 Acres with Multiple out buildings: 1996 shop 3000sf., 1972 Single wide 1242sf was used as office, 1980 double wide 2304sf., 1948 dwelling 1100sf., 1966 barn 6498sf., and a 1968 shed 800sf.

## 4109 E Woolward Rd, Colbert WA 99005

Currently the only Entrance is off of Woolard Road but has frontage on Hwy 2 North. Page 2 of 3