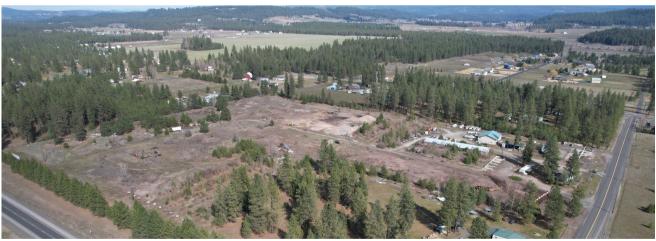

## 4109 E Woolard Rd, Colbert WA 99005

Property and Buildings are offered at; \$1,450,000.

Zoned Rural Traditional, has been used to operate a

Landscaping Business

26.77 Acres with Multiple out buildings: 1996 shop 3000sf., 1972 Single wide 1242sf was used as office, 1980 double wide 2304sf., 1948 dwelling 1100sf., 1966 barn 6498sf., and a 1968 shed 800sf.