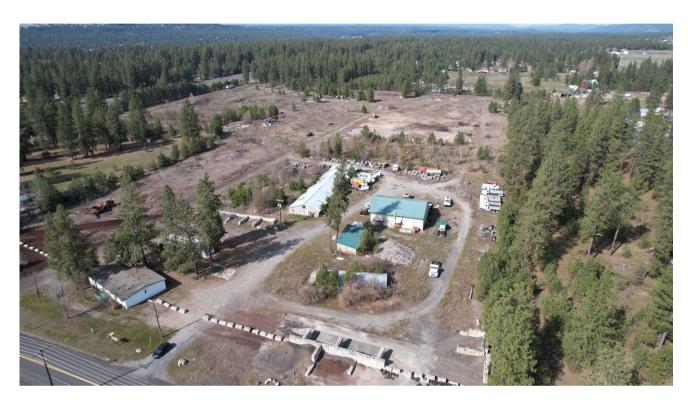

## 4109 E Woolard Rd, Colbert WA 99005

Property and Buildings are offered at; \$1,450,000.

Zoned Rural Traditional, has been used to operate a

Landscaping Business

26.77 Acres with Multiple out buildings: 1996 shop 3000sf., 1972 Single wide 1242sf was used as office, 1980 double wide 2304sf., 1948 dwelling 1100sf., 1966 barn 6498sf., and a 1968 shed 800sf.