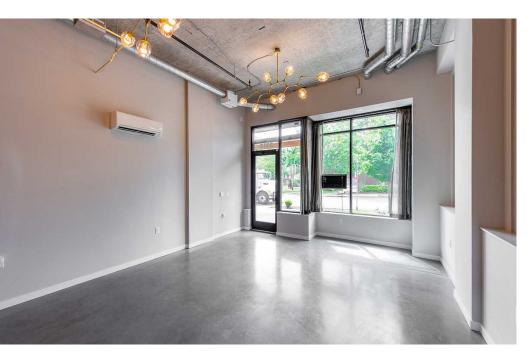

with 36 units.
- Located in the Ravenna Bryant neighborhood.
- Main Flex space with endless opportunities and a separate ADA compliant bathroom for clients.
- Loft One bedroom area with full bathroom, built-in closets, and washer/dryer.
- Lower level- Sleek, full kitchen with stainless appliances, white subway tile, quartz countertops and exposed plank ceilings.
- The entire unit has high end finishes and lighting, a wall of windows brings in natural light, and a mini split system provides heat and AC.
- Formerly a Real Estate office
- 995 square feet
- HOA dues are \$536 per month
- One deeded parking space in the garage included in price.
- Please call brokers for more information and to arrange a tour
- Offering Price: \$675,000

# PHOTOS

3310 NE 65TH STREET, #104 | SEATTLE, WA 98115









# PHOTOS

3310 NE 65TH STREET, #104 | SEATTLE, WA 98115









# **DEMOGRAPHICS**

3310 NE 65TH STREET, #104 | SEATTLE, WA 98115





\$899,000

MEDIAN HOME VALUE



\$1.6B

ANNUAL CONSUMER
EXPENDITURE
(NON-RETAIL)



29,188

**POPULATION** 



11,497

**HOUSEHOLDS** 



\$159,824

AVERAGE HOUSEHOLD INCOME

# **AERIAL MAP**

#### 3310 NE 65TH STREET, #104 | SEATTLE, WA 98115



# **NEARBY BUSINESSES**

- Bryant Corner Cafe
- Ridge Pizza
- PCC Community Markets
- Starbucks
- Grand Central Bakery
- Top Pot Doughnuts
- Grateful Bread
- Safeway
- Ravenna Brewery
- Metropolitan Market
- Duchess Tavern
- Mioposto Pizzeria
- University Village Mall