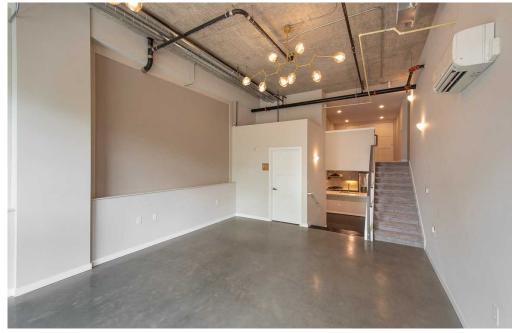

# PROPERTY DETAILS

- Work Live Retail Office Commercial Condominium for sale in the Luxe 36 Condominium built in 2017 with 36 units.
- Located in the Ravenna Bryant neighborhood.
- Main Flex space with endless opportunities and a separate ADA compliant bathroom for clients.
- Loft One bedroom area with full bathroom, built-in closets, and washer/dryer.
- Lower level- Sleek, full kitchen with stainless appliances, white subway tile, quartz countertops and exposed plank ceilings.
- The entire unit has high end finishes and lighting, a wall of windows brings in natural light, and a mini split system provides heat and AC.
- Formerly a Real Estate office
- 995 square feet
- HOA dues are \$536 per month
- One deeded parking space in the garage included in price.
- Please call brokers for more information and to arrange a tour
- Offering Price: \$675,000

# PHOTOS

3310 NE 65TH STREET, #104 | SEATTLE, WA 98115