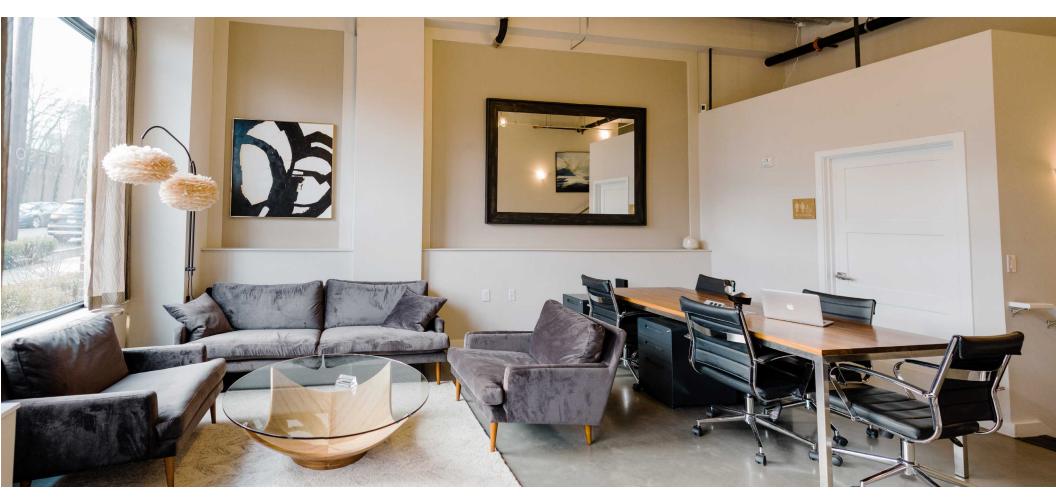

# PROPERTY DETAILS

- Work Live Retail Office Commercial Condominium for sale in the Luxe 36 Condominium built in 2017 with 36 units.
- Located in the Ravenna Bryant neighborhood.
- Main Flex space with endless opportunities and a separate ADA compliant bathroom for clients.
- Loft One bedroom area with full bathroom, built-in closets, and washer/dryer.
- Lower level- Sleek, full kitchen with stainless appliances, white subway tile, quartz countertops and exposed plank ceilings.
- The entire unit has high end finishes and lighting, a wall of windows brings in natural light, and a mini split system provides heat and AC.
- Formerly a Real Estate office
- 995 square feet
- HOA dues are \$536 per month
- One deeded parking space in the garage included in price.
- Please call brokers for more information and to arrange a tour
- Offering Price: \$675,000

# PHOTOS

3310 NE 65TH STREET, #104 | SEATTLE, WA 98115