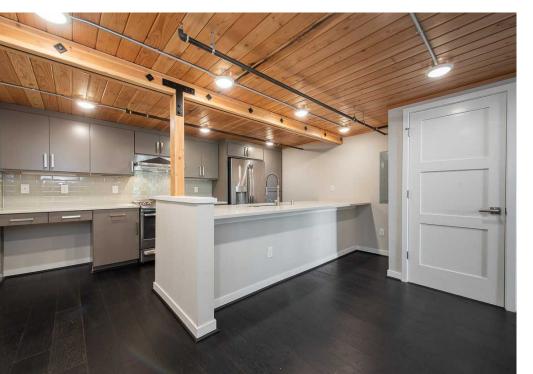

# PROPERTY DETAILS

- Work Live Retail Office Commercial Condominium for sale in the Luxe 36 Condominium built in 2017 with 36 units.
- Located in the Ravenna Bryant neighborhood.
- Main Flex space with endless opportunities and a separate ADA compliant bathroom for clients.
- Loft One bedroom area with full bathroom, built-in closets, and washer/dryer.
- Lower level- Sleek, full kitchen with stainless appliances, white subway tile, quartz countertops and exposed plank ceilings.
- The entire unit has high end finishes and lighting, a wall of windows brings in natural light, and a mini split system provides heat and AC.
- Formerly a Real Estate office
- 995 square feet
- HOA dues are \$536 per month
- One deeded parking space in the garage included in price.
- Please call brokers for more information and to arrange a tour
- Offering Price: \$675,000

# PHOTOS

3310 NE 65TH STREET, #104 | SEATTLE, WA 98115