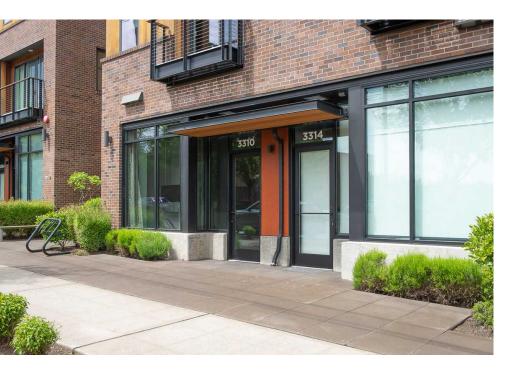

### OFFERING SUMMARY

3310 NE 65TH STREET, #104 | SEATTLE, WA 98115





# PROPERTY DETAILS

- Work Live Retail Office Commercial Condominium for sale in the Luxe 36 Condominium built in 2017 with 36 units.
- Located in the Ravenna Bryant neighborhood.
- Main Flex space with endless opportunities and a separate ADA compliant bathroom for clients.
- Loft One bedroom area with full bathroom, built-in closets, and washer/dryer.
- Lower level- Sleek, full kitchen with stainless appliances, white subway tile, quartz countertops and exposed plank ceilings.
- The entire unit has high end finishes and lighting, a wall of windows brings in natural light, and a mini split system provides heat and AC.
- Formerly a Real Estate office
- 995 square feet
- HOA dues are \$536 per month
- One deeded parking space in the garage included in price.
- Please call brokers for mo