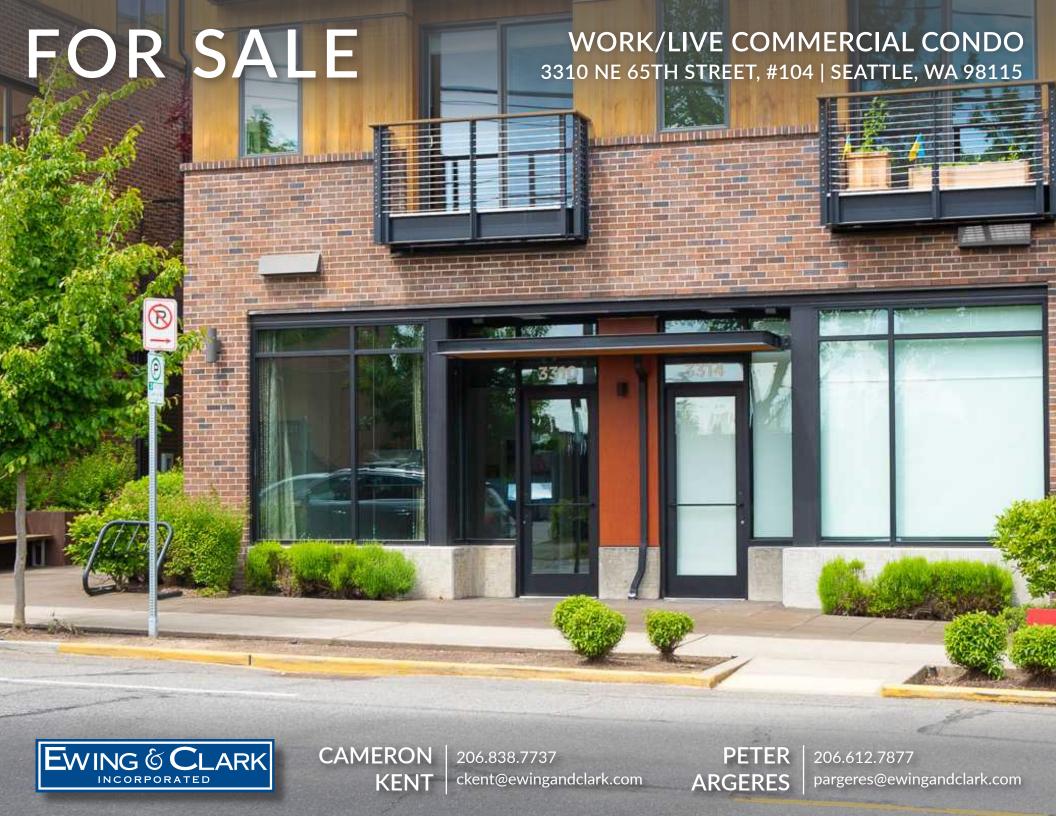

### OFFERING SUMMARY

3310 NE 65TH STREET, #104 | SEATTLE, WA 98115

# PROPERTY DETAILS

- Work Live Retail Office Commercial Condominium for sale in the Luxe 36 Condominium built in 2017 with 36 units.
- Located in the Ravenna Bryant neighborhood.
- Main Flex space with endless opportunities and a separate ADA compliant bathroom for clients.
- Loft One bedroom area with full bathroom, built-in closets, and washer/dryer.
- Lower level- Sleek, full kitchen with stainless appliances, white subway tile, quartz countertops and exposed plank ceilings.
- The entire unit has high end finishes and lighting, a wall of windows brings in natural light, and a mini split system provides heat and AC.
- Formerly a Real Estate office
- 995 square feet
- HOA dues are \$536 per month
- One deeded parking space in the garage included in price.
- Please call brokers for more information and to arrange a tour
- Offering Price: \$675,000