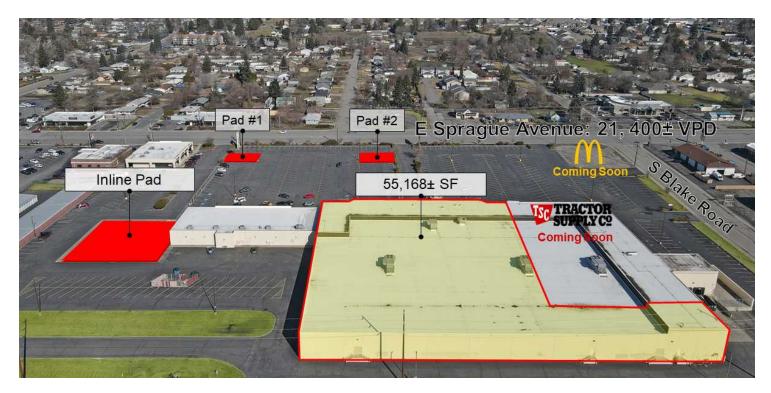

# 13414 E Sprague Ave

Spokane Valley, Washington 99216

### **Property Description**

Space Available:

- 13414 E Sprague Ave: 55,168± SF
- Inline Pad: 15,000± SF
- Pad #1: 4,000± SF
- Pad #2: 4,000± SF

Neighboring Tenants: Target, Safeway, Yoke's, Planet

Fitness, Office Depot

Traffic Count: 21,400± VPD (E Sprague Ave)