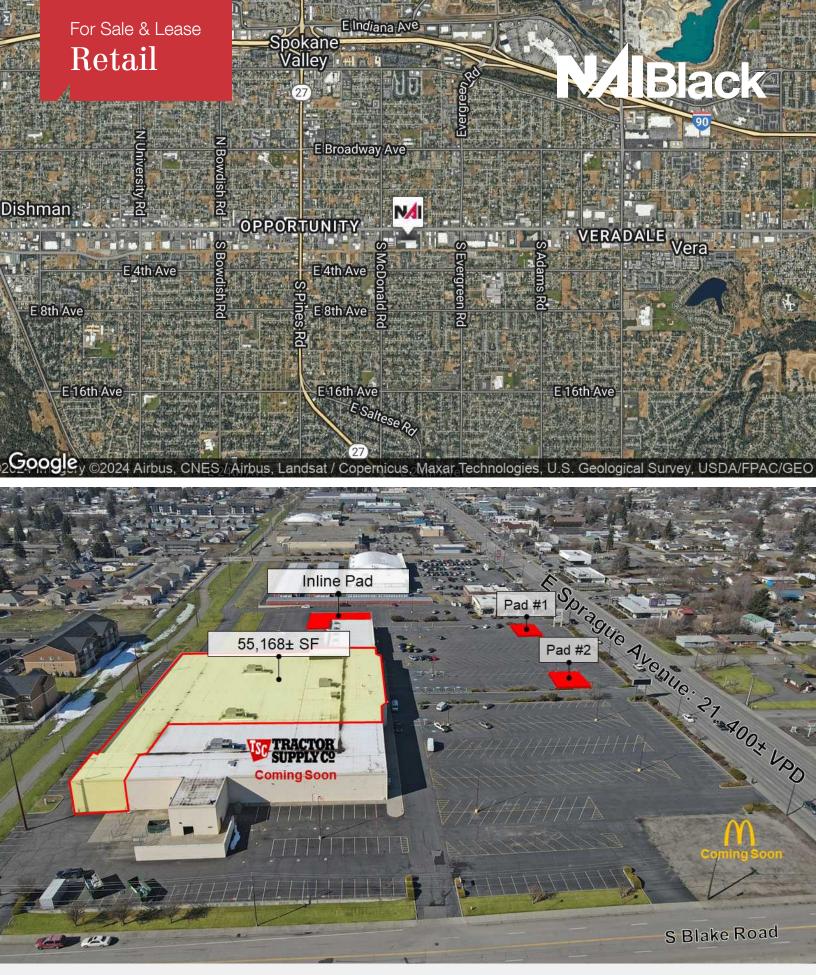

# 13414 E Sprague Ave

Spokane Valley, Washington 99216

### **Property Description**

Space Available:

- 13414 E Sprague Ave: 55,168± SF
- Inline Pad: 15,000± SF
- Pad #1: 4,000± SF
- Pad #2: 4,000± SF

Neighboring Tenants: Target, Safeway, Yoke's, Planet

Fitness, Office Depot

Traffic Count: 21,400± VPD (E Sprague Ave)