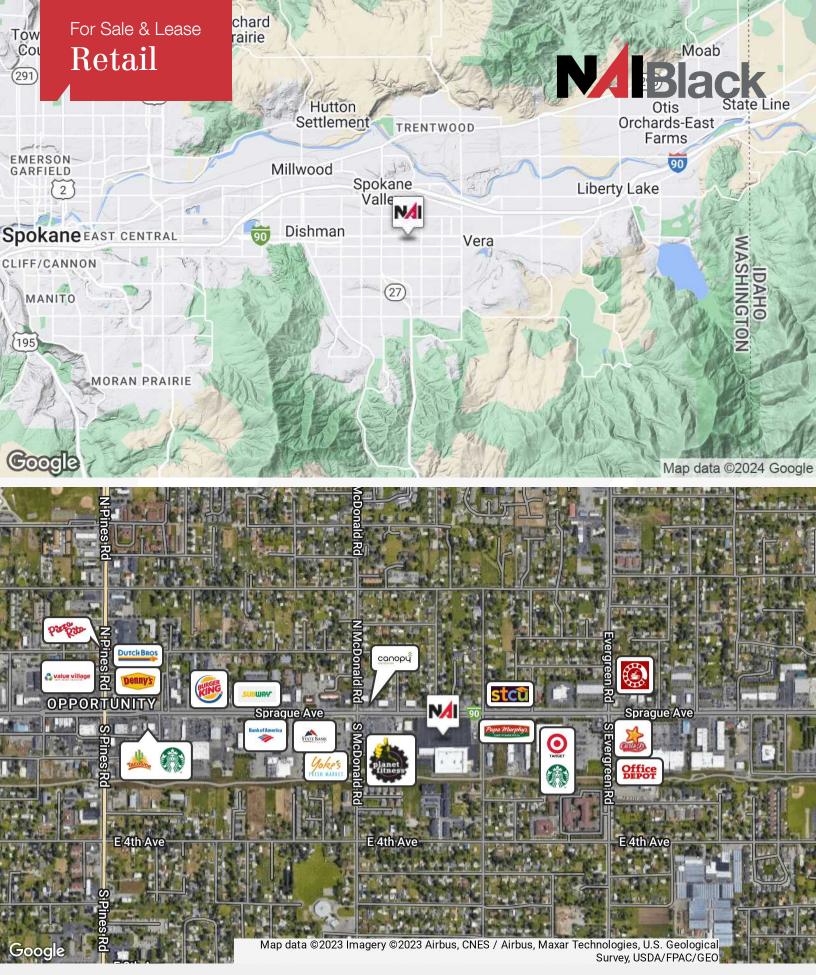

### **Property Description**

Space Available:

- 13414 E Sprague Ave: 55,168± SF
- Inline Pad: 15,000± SF
- Pad #1: 4,000± SF
- Pad #2: 4,000± SF

Neighboring Tenants: Target, Safeway, Yoke's, Planet

Fitness, Office Depot