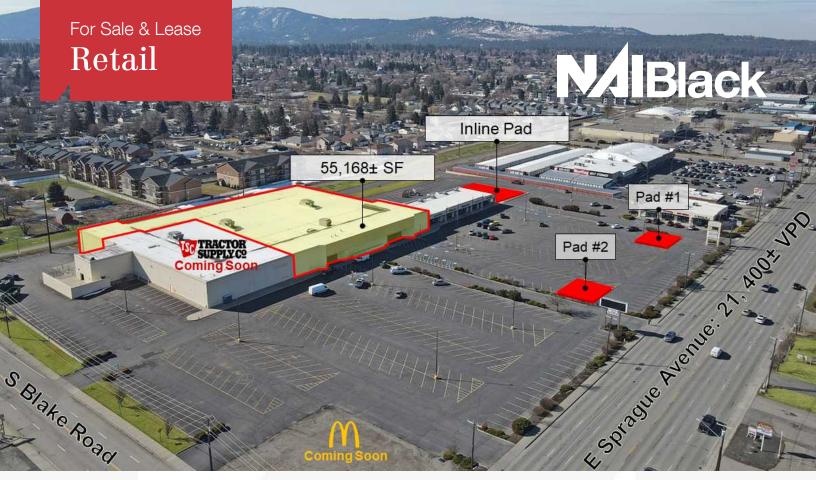

### **Property Description**

Space Available:

- 13414 E Sprague Ave: 55,168± SF
- Inline Pad: 15,000± SF
- Pad #1: 4,000± SF
- Pad #2: 4,000± SF

Neighboring Tenants: Target, Safeway, Yoke's, Planet

Fitness, Office Depot

Traffic Count: 21,400± VPD (E Sprague Ave)