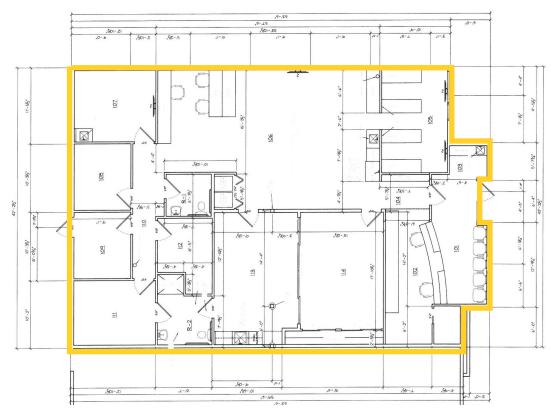

#### **PROPERTY DETAILS**

Sale Price: \$920,257

Cap Rate: 7.0%

Endcap SF: ±2.593 RSF ±0.87 Acres Site Size:

110893040000140 Parcel Number: General Commercial Zoning:

MLS Number: 271757 **MANAGING BROKER** 

509.430.6547 lance.bacon@kiemlehagood.com



## FLOOR PLAN & INTERIOR PHOTOS 2459 S Union Place | Kennewick, WA 99336















### **END CAP OFFICE CONDO**

2459 S Union Place, Suite 140 - Kennewick, WA 99336

Office Condo For Sale in South Kennewick ±2,593 Square Feet
Current Tenant executed new 5 year lease
extension with annual increases
Well established Physical and Sports Therapy Tenant
Please do not disturb tenant
MLS# 271757









KIEMLEHAGOOD.COM



### END CAP OFFICE CONDO

2459 S Union Place, Suite 140 Kennewick, WA 9933*6* 



## Neighboring Retailers:

La Quinta Hotel
Costa Vida
Subway
Orange Theory
Petco
Starbucks
The Home Depot
Walgreens
Walmart

...& more!

### DEMOGRAPHICS 28

|                         | <u>1MI</u> | <u>3MI</u> | <u>5MI</u> |
|-------------------------|------------|------------|------------|
| EST POP 2023            | 7,755      | 69,743     | 126,795    |
| PROJECTED