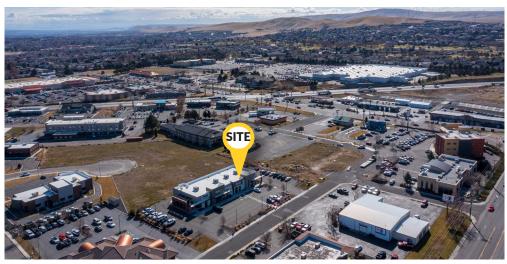

### **END CAP OFFICE CONDO**

2459 S Union Place, Suite 140 - Kennewick, WA 99336

Office Condo For Sale in South Kennewick ±2,593 Square Feet
Current Tenant executed new 5 year lease
extension with annual increases
Well established Physical and Sports Therapy Tenant
Please do not disturb tenant
MLS# 271757

### END CAP OFFICE CONDO

2459 S Union Place, Suite 140 Kennewick, WA 9933*6* 