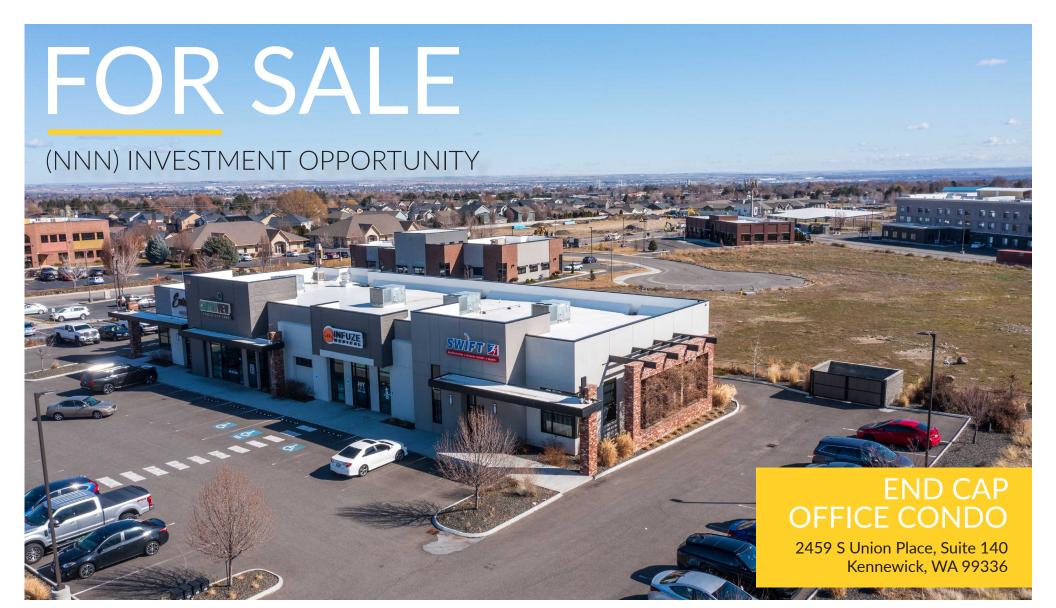

### **END CAP OFFICE CONDO**

2459 S Union Place, Suite 140 - Kennewick, WA 99336

Office Condo For Sale in South Kennewick ±2,593 Square Feet
Current Tenant executed new 5 year lease
extension with annual increases
Well established Physical and Sports Therapy Tenant
Please do not disturb tenant
MLS# 271757

### END CAP OFFICE CONDO

2459 S Union Place, Suite 140 Kennewick, WA 9933*6* 