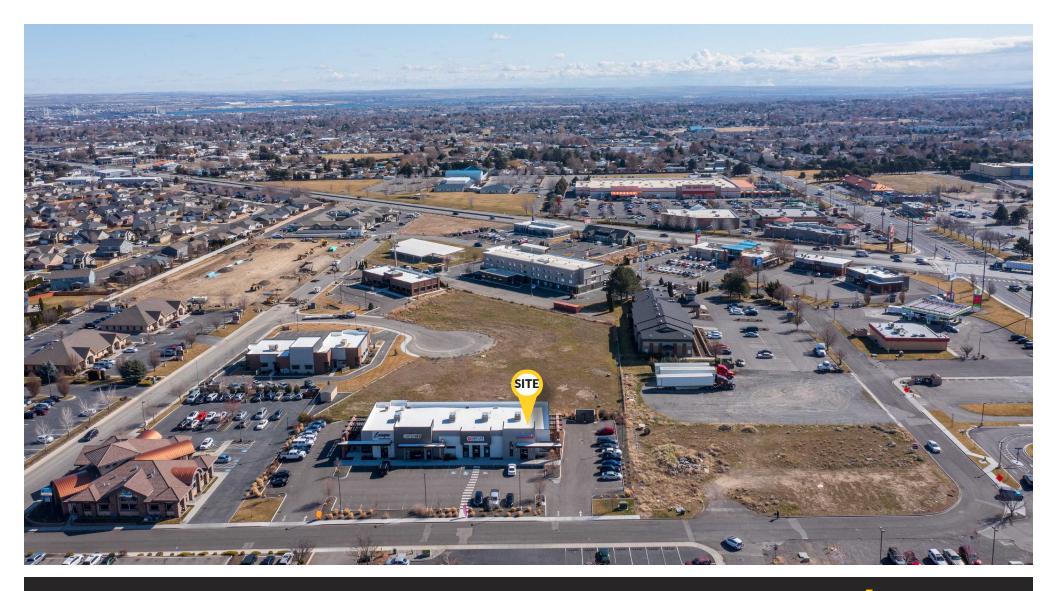

### **END CAP OFFICE CONDO**

2459 S Union Place, Suite 140 - Kennewick, WA 99336

Office Condo For Sale in South Kennewick ±2,593 Square Feet
Current Tenant executed new 5 year lease
extension with annual increases
Well established Physical and Sports Therapy Tenant
Please do not disturb tenant
MLS# 271757

### END CAP OFFICE CONDO

2459 S Union Place, Suite 140 Kennewick, WA 9933*6* 