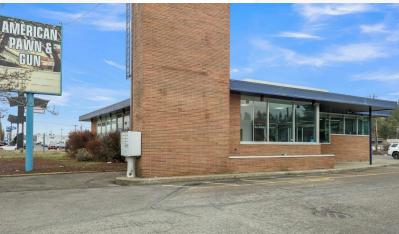

## **Property Description**

Located on the SWC of Sprague & Vista (Controlled Intersection)

• 25,850 Vehicles per Day

Three Parcels: 57,527± SF of buildable land

- 8122 E Sprague:
  - 24,527± SF vacant land
- 8112 E Sprague:
  - 20,000± SF land
  - 3,300± SF former bank building
    - Occupied month-to-month: \$3,000/Mo. NNN
- 8104 E Sprague:
  - 13,000± SF land
  - 3,120± SF office/retail building
    - Occupied month-to-month: \$1,530/Mo. Mod. Net
- Combined Parcel Dimensions: 288' X 200'
- Parcel #'s: 45192.0301, .9043, and .9093
- Zoning: Regional Commercial (RC)