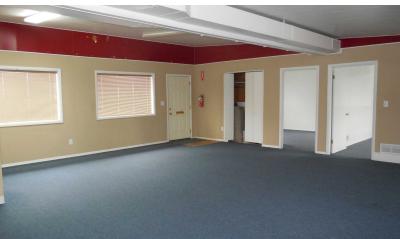

## **Property Description**

Located on the SWC of Sprague & Vista (Controlled Intersection)

• 25,850 Vehicles per Day

Three Parcels: 57,527± SF of buildable land

- 8122 E Sprague:
  - 24,527± SF vacant land
- 8112 E Sprague:
  - 20,000± SF land
  - 3,300± SF former bank building
    - Occupied month-to-month: \$3,000/Mo. NNN
- 8104 E Sprague:
  - 13,000± SF land
  - 3,120± SF office/retail building
    - Occupied month-to-month: \$1,530/Mo. Mod. Net
- Combined Parcel Dimensions: 288' X 200'
- Parcel #'s: 45192.0301, .9043, and .9093
- Zoning: Regional Commercial (RC)