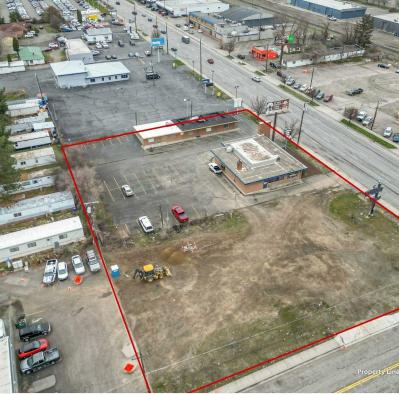

## **Property Description**

Located on the SWC of Sprague & Vista (Controlled Intersection)

• 25,850 Vehicles per Day

Three Parcels: 57,527± SF of buildable land

- 8122 E Sprague:
  - 24,527± SF vacant land
- 8112 E Sprague:
  - 20,000± SF land
  - 3,300± SF former bank building
    - Occupied month-to-month: \$3,000/Mo. NNN
- 8104 E Sprague:
  - 13,000± SF land
  - 3,120± SF office/retail building
    - Occupied month-to-month: \$1,530/Mo. Mod. Net
- Combined Parcel Dimensions: 288' X 200'
- Parcel #'s: 45192.0301, .9043, and .9093
- Zoning: Regional Commercial (RC)