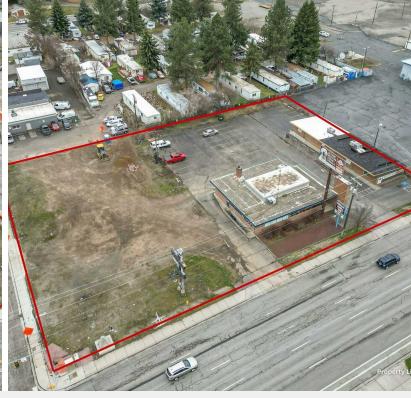

## **Property Description**

Located on the SWC of Sprague & Vista (Controlled Intersection)

• 25,850 Vehicles per Day

Three Parcels: 57,527± SF of buildable land

- 8122 E Sprague:
  - 24,527± SF vacant land
- 8112 E Sprague:
  - 20,000± SF land
  - 3,300± SF former bank building
    - Occupied month-to-month: \$3,000/Mo. NNN
- 8104 E Sprague:
  - 13,000± SF land
  - 3,120± SF office/retail building
    - Occupied month-to-month: \$1,530/Mo. Mod. Net
- Combined Parcel Dimensions: 288' X 200'
- Parcel #'s: 45192.0301, .9043, and .9093
- Zoning: Regional Commercial (RC)