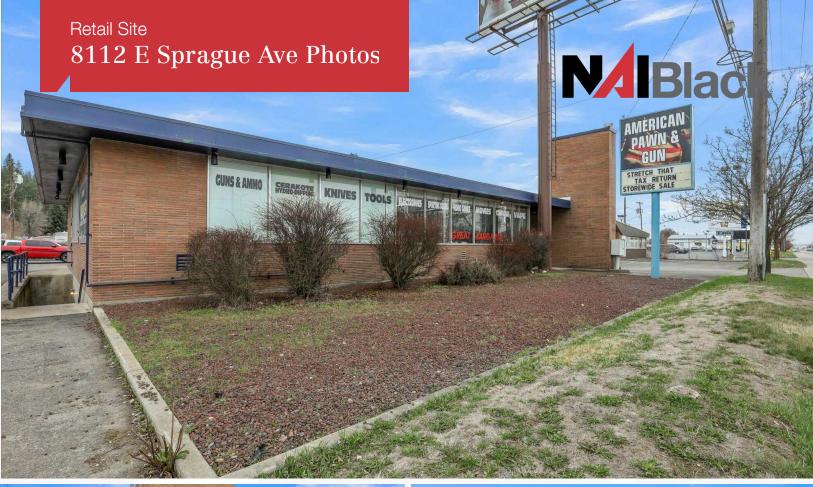

## **Property Description**

Located on the SWC of Sprague & Vista (Controlled Intersection)

• 25,850 Vehicles per Day

Three Parcels: 57,527± SF of buildable land

- 8122 E Sprague:
  - 24,527± SF vacant land
- 8112 E Sprague:
  - 20,000± SF land
  - 3,300± SF former bank building
    - Occupied month-to-month: \$3,000/Mo. NNN
- 8104 E Sprague:
  - 13,000± SF land
  - 3,120± SF office/retail building
    - Occupied month-to-month: \$1,530/Mo. Mod. Net
- Combined Parcel Dimensions: 288' X 200'
- Parcel #'s: 45192.0301, .9043, and .9093
- Zoning: Regional Commercial (RC)