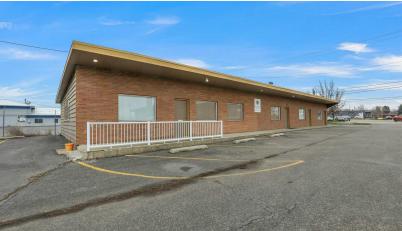

## **Property Description**

Located on the SWC of Sprague & Vista (Controlled Intersection)

• 25,850 Vehicles per Day

Three Parcels: 57,527± SF of buildable land

- 8122 E Sprague:
  - 24,527± SF vacant land
- 8112 E Sprague:
  - 20,000± SF land
  - 3,300± SF former bank building
    - Occupied month-to-month: \$3,000/Mo. NNN
- 8104 E Sprague:
  - 13,000± SF land
  - 3,120± SF office/retail building
    - Occupied month-to-month: \$1,530/Mo. Mod. Net
- Combined Parcel Dimensions: 288' X 200'
- Parcel #'s: 45192.0301, .9043, and .9093
- Zoning: Regional Commercial (RC)