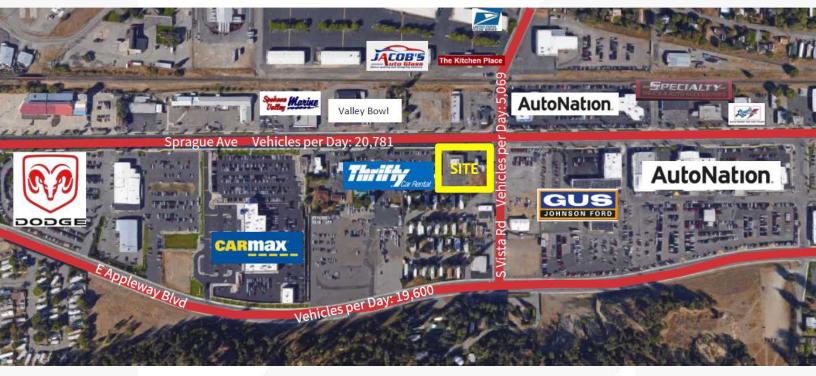

## **Property Description**

Located on the SWC of Sprague & Vista (Controlled Intersection)

• 25,850 Vehicles per Day

Three Parcels: 57,527± SF of buildable land

- 8122 E Sprague:
  - 24,527± SF vacant land
- 8112 E Sprague:
  - 20,000± SF land
  - 3,300± SF former bank building
    - Occupied month-to-month: \$3,000/Mo. NNN
- 8104 E Sprague:
  - 13,000± SF land
  - 3,120± SF office/retail building
    - Occupied month-to-month: \$1,530/Mo. Mod. Net
- Combined Parcel Dimensions: 288' X 200'
- Parcel #'s: 45192.0301, .9043, and .9093
- Zoning: Regional Commercial (RC)