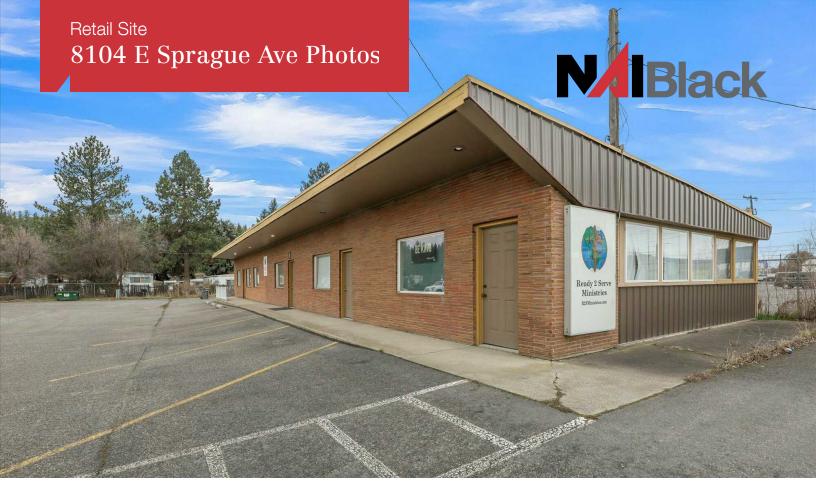

## 8104 - 8122 E Sprague Avenue

Spokane, Washington 99212

## **Property Description**

Located on the SWC of Sprague & Vista (Controlled Intersection)

• 25,850 Vehicles per Day

Three Parcels: 57,527± SF of buildable land

- 8122 E Sprague:
  - 24,527± SF vacant land
- 8112 E Sprague:
  - 20,000± SF land
  - 3,300± SF former bank building
    - Occupied month-to-month: \$3,000/Mo. NNN
- 8104 E Sprague:
  - 13,000± SF land
  - 3,120± SF office/retail building
    - Occupied month-to-month: \$1,530/Mo. Mod. Net
- Combined Parcel Dimensions: 288' X 200'
- Parcel #'s: 45192.0301, .9043, and .9093
- Zoning: Regional Commercial (RC)