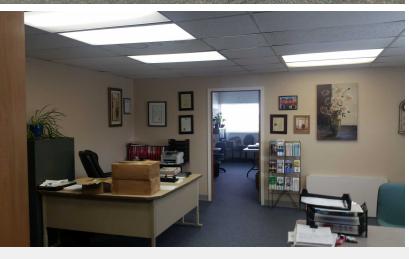

## **Property Description**

Located on the SWC of Sprague & Vista (Controlled Intersection)

• 25,850 Vehicles per Day

Three Parcels: 57,527± SF of buildable land

- 8122 E Sprague:
  - 24,527± SF vacant land
- 8112 E Sprague:
  - 20,000± SF land
  - 3,300± SF former bank building
    - Occupied month-to-month: \$3,000/Mo. NNN
- 8104 E Sprague:
  - 13,000± SF land
  - 3,120± SF office/retail building
    - Occupied month-to-month: \$1,530/Mo. Mod. Net
- Combined Parcel Dimensions: 288' X 200'
- Parcel #'s: 45192.0301, .9043, and .9093
- Zoning: Regional Commercial (RC)