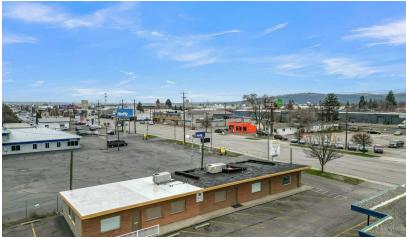

## **Property Description**

Located on the SWC of Sprague & Vista (Controlled Intersection)

• 25,850 Vehicles per Day

Three Parcels: 57,527± SF of buildable land

- 8122 E Sprague:
  - 24,527± SF vacant land
- 8112 E Sprague:
  - 20,000± SF land
  - 3,300± SF former bank building
    - Occupied month-to-month: \$3,000/Mo. NNN
- 8104 E Sprague:
  - 13,000± SF land
  - 3,120± SF office/retail building
    - Occupied month-to-month: \$1,530/Mo. Mod. Net
- Combined Parcel Dimensions: 288' X 200'
- Parcel #'s: 45192.0301, .9043, and .9093
- Zoning: Regional Commercial (RC)