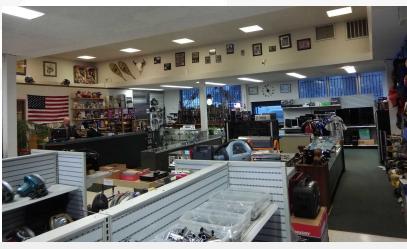

## **Property Description**

Located on the SWC of Sprague & Vista (Controlled Intersection)

• 25,850 Vehicles per Day

Three Parcels: 57,527± SF of buildable land

- 8122 E Sprague:
  - 24,527± SF vacant land
- 8112 E Sprague:
  - 20,000± SF land
  - 3,300± SF former bank building
    - Occupied month-to-month: \$3,000/Mo. NNN
- 8104 E Sprague:
  - 13,000± SF land
  - 3,120± SF office/retail building
    - Occupied month-to-month: \$1,530/Mo. Mod. Net
- Combined Parcel Dimensions: 288' X 200'
- Parcel #'s: 45192.0301, .9043, and .9093
- Zoning: Regional Commercial (RC)