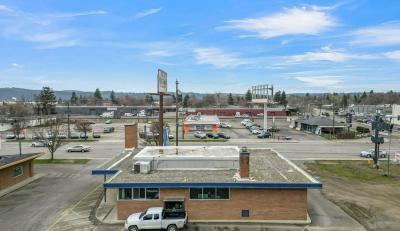

## **Property Description**

Located on the SWC of Sprague & Vista (Controlled Intersection)

• 25,850 Vehicles per Day

Three Parcels: 57,527± SF of buildable land

- 8122 E Sprague:
  - 24,527± SF vacant land
- 8112 E Sprague:
  - 20,000± SF land
  - 3,300± SF former bank building
    - Occupied month-to-month: \$3,000/Mo. NNN
- 8104 E Sprague:
  - 13,000± SF land
  - 3,120± SF office/retail building
    - Occupied month-to-month: \$1,530/Mo. Mod. Net
- Combined Parcel Dimensions: 288' X 200'
- Parcel #'s: 45192.0301, .9043, and .9093
- Zoning: Regional Commercial (RC)