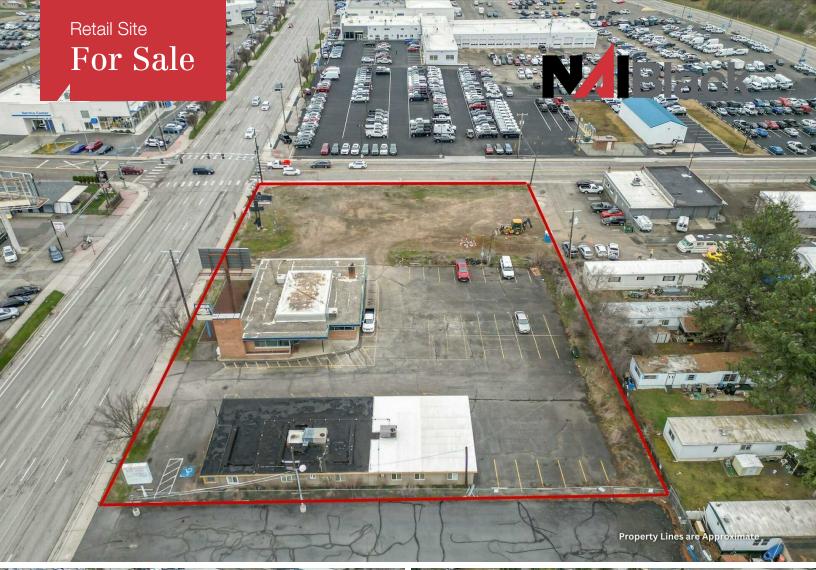

## **Property Description**

Located on the SWC of Sprague & Vista (Controlled Intersection)

• 25,850 Vehicles per Day

Three Parcels: 57,527± SF of buildable land

- 8122 E Sprague:
  - 24,527± SF vacant land
- 8112 E Sprague:
  - 20,000± SF land
  - 3,300± SF former bank building
    - Occupied month-to-month: \$3,000/Mo. NNN
- 8104 E Sprague:
  - 13,000± SF land
  - 3,120± SF office/retail building
    - Occupied month-to-month: \$1,530/Mo. Mod. Net
- Combined Parcel Dimensions: 288' X 200'
- Parcel #'s: 45192.0301, .9043, and .9093
- Zoning: Regional Commercial (RC)