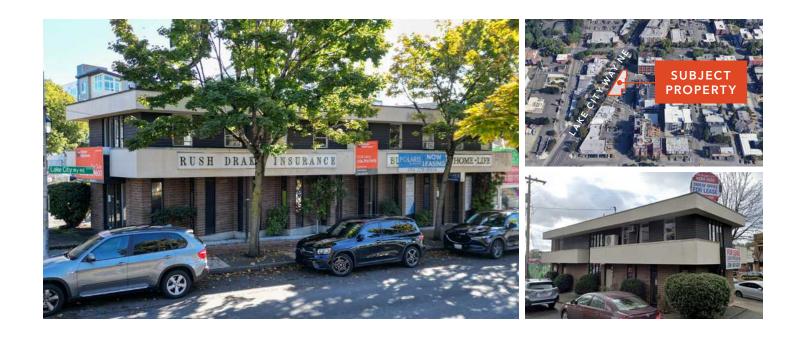

# FORMER RUSH DRAKE INSURANCE

2354 LAKE CITY WAY NE, SEATTLE, WA

## A 2,720 SF office building for sale, located in North Seattle with easy access to I-5

Former insurance office

1,320 square feet of land

Two stories

NC3P-75 (M) zoning

3 off-street parking stalls in secure garage

Vacant, available now

\$1,200,000 asking price

Possible seller financing

3.5% selling office commission

2,720 SF AVAILABLE

KEN HIRATA 206.296.9625 ken.hirata@kidder.com

JEFF LOFTUS 206.248.7326 jeff.loftus@kidder.com