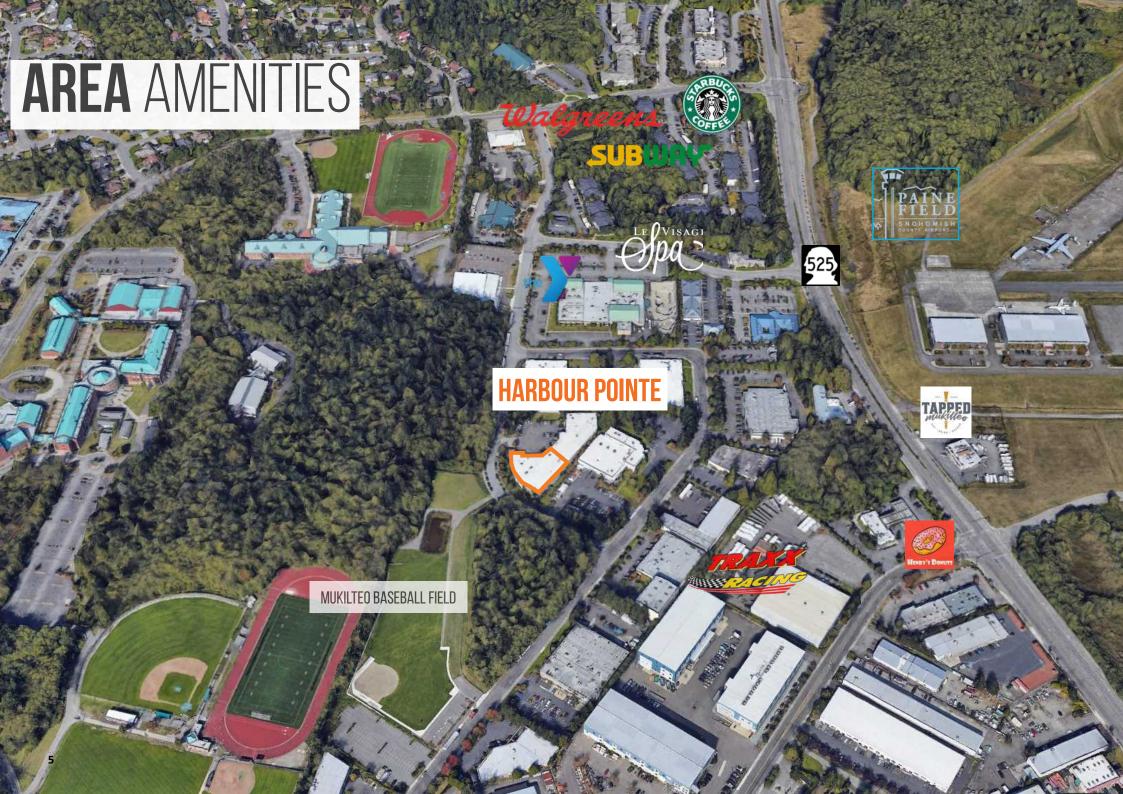

SALE**

Sam Ziemba +1 425 974 4005 Sam.Ziemba@jll.com Brent Jackson +1 425 974 4015 Brent.Jackson@jll.com

### 10733 47TH PL W MUKILTEO, WA 98275

1073

### OFFICE

Two levels of office space with HVAC, drop ceilings, private offices, a conference room and a kitchen

### WAREHOUSE

One dock high door with dock leveler One grade level roll up door 24' clear height

### **CLIMATE CONTROLLED**

Air conditioned office space Warehouse heated via gas unit

### **SPECS**

200 amps/480v 3 phase 200 amps of 120/208v 3 phase IP- Industrial Park Zoning







# + 11 SHARED STALLS + 11 SHARED STALLS SINGLE OWNER INDUSTRIAL/FLEX BUILDING

### FINISHED OFFICE WAREHOUSE

**16, 182 SF** 5,824 SF 10,358 SF

### \$4,575,000

### MASONRY CONSTRUCTION Parking: 7 Dedicated Stalls + 11 Shared Stalls

### 3





## HARBOUR POINTE

### 10733 47TH PL W, MUKILTEO, WA 98275

Sam Ziemba +1 425 974 4005 Sam.Ziemba@jll.com

eement regarding this matter

APPLIEDAEROSYSTEMS

**Brent Jackson** +1 425 974-4015 Brent.Jackson@jll.com



rty resulting from the terms of that agre

rces deemed reliable, heither Owner nor JLL ntained herein. Any projections, opinions, a

Property

ay be with

ntained herein. Any p may be material. The

mation.