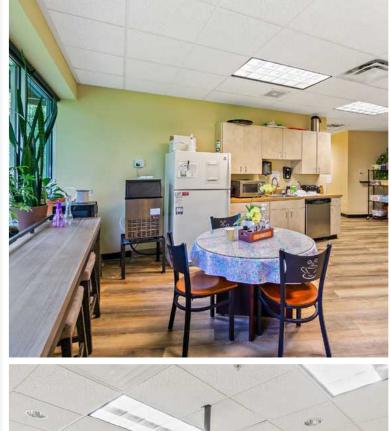

### OFFICE

Two levels of office space with HVAC, drop ceilings, private offices, a conference room and a kitchen

### **CLIMATE CONTROLLED**

Air conditioned office space Warehouse heated via gas unit