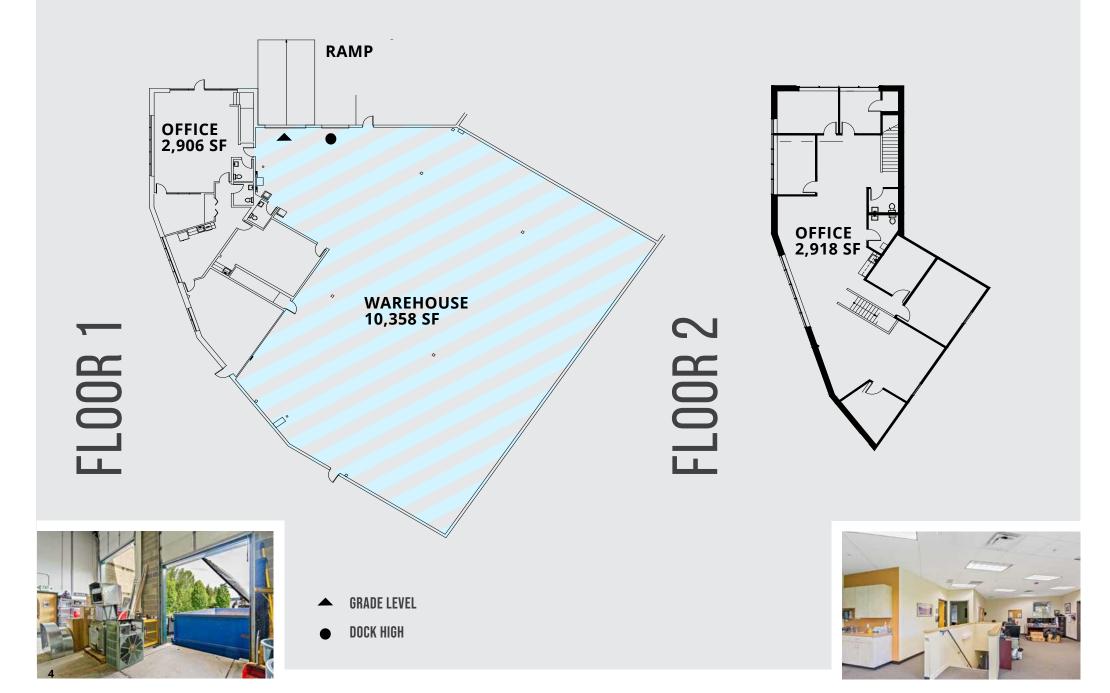

### OFFICE

Two levels of office space with HVAC, drop ceilings, private offices, a conference room and a kitchen

### WAREHOUSE

One dock high door with dock leveler One grade level roll up door 24' clear height

### FINISHED OFFICE WAREHOUSE

**16, 182 SF** 5,824 SF 10,358 SF