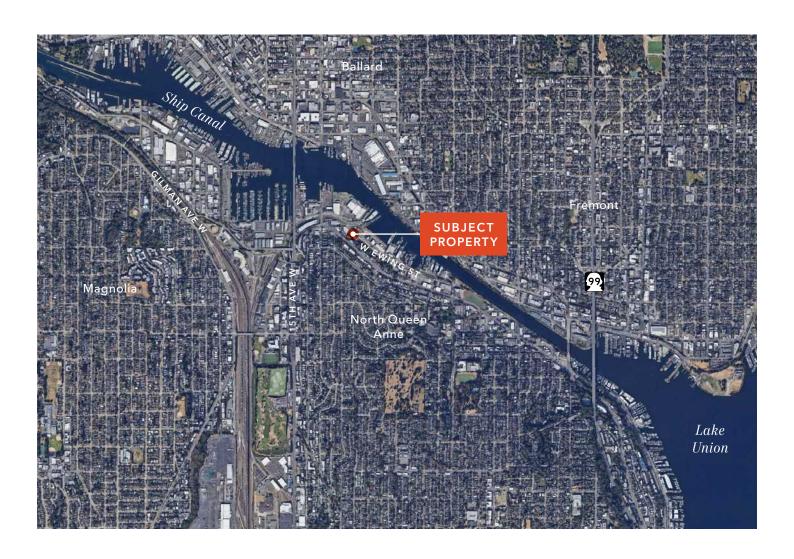

## Close to the Ballard Bridge

20,600 SF total

Paved and fenced

Two potential points of access

MML u/45 zoning

Asking price \$2,500,000

Currently vacant, available now

JEFF LOFTUS