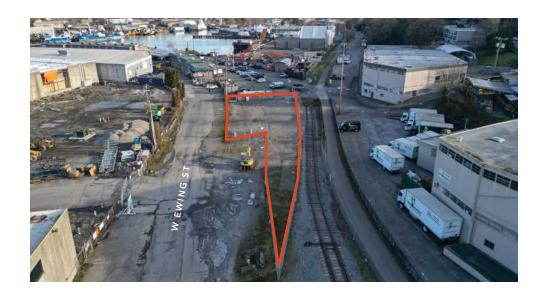

## Close to the Ballard Bridge

20,600 SF total

Paved and fenced

Two potential points of access

MML u/45 zoning

Asking price \$2,500,000

Currently vacant, available now

JEFF LOFTUS

KIDDER.COM

20,600 SF

MML~U/45

NOW AVAILABLE