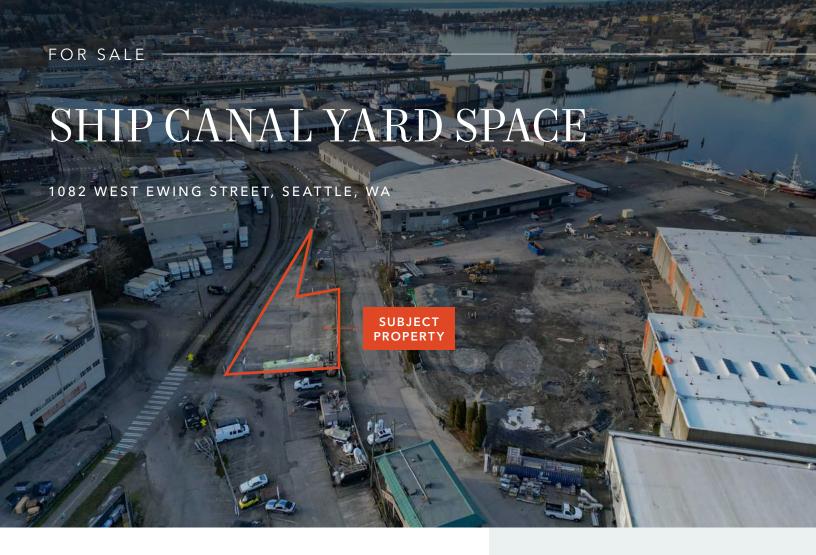

## Close to the Ballard Bridge

20,600 SF total

Paved and fenced

Two potential points of access

MML u/45 zoning

Asking price \$2,500,000

Currently vacant, available now

JEFF LOFTUS

KIDDER.COM

20,600 SF

MML~U/45

NOW AVAILABLE