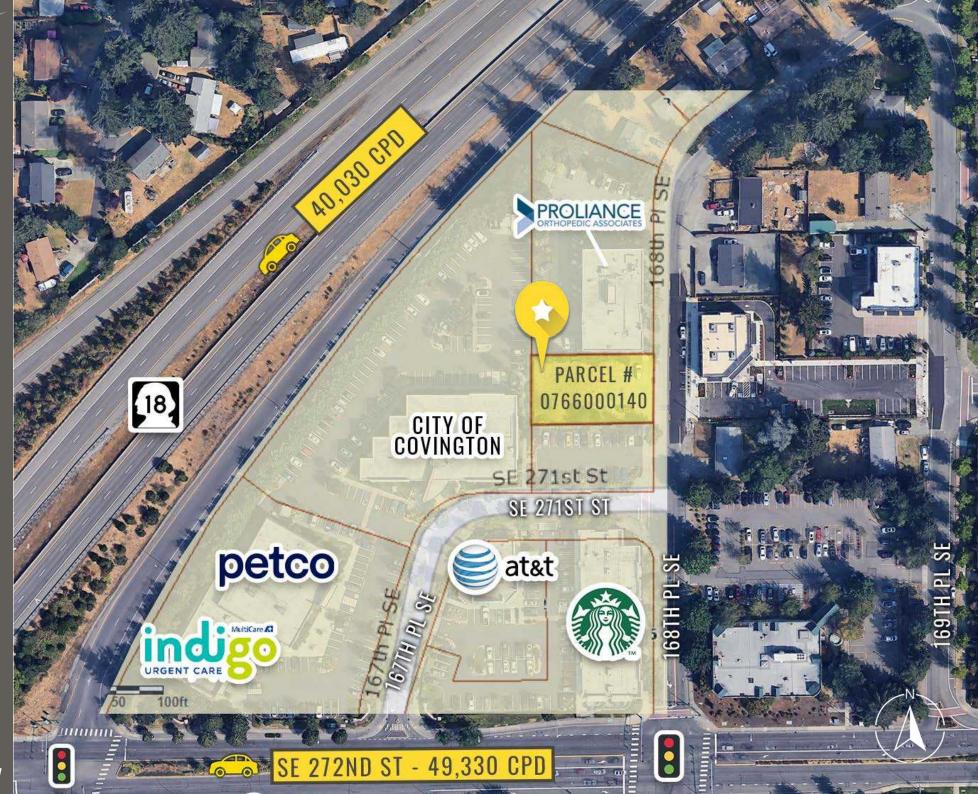

## 27025 168TH PL SE

• For Sale: \$500,000

Parcel Number: 0766000140

Proposed Land 9,954 SF

• SE 272nd St - 49,330 CPD

Close to high trafficked WA-18 [40,030 CPD]

· Contact Brokers for More Details!

|              |            | \$                |                    |
|--------------|------------|-------------------|--------------------|
| Regis - 2024 | Population | Average HH Income | Daytime Population |
| Mile 1       | 10,062     | \$170,303         | 5,855              |
| Mile 3       | 57,719     | \$170,823         | 22,950             |
| Mile 5       | 176,411    | \$156,991         | 68,637             |

Close to HWY 18 40,030 CPD

Moments away from Major Tenants

49,330 CPD SE 272nd Street

while holding onto small town character. There has been rapid population growth fueling the retail industry, on which much of the city's income depends.