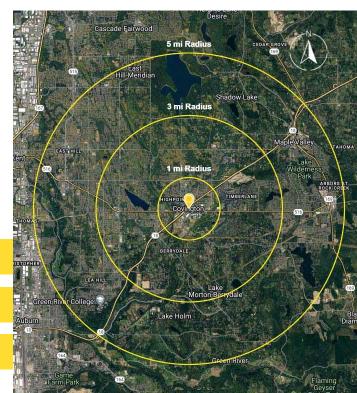

## 27025 168TH PL SE

• For Sale: \$500,000

Parcel Number: 0766000140

Proposed Land 9,954 SF

• SE 272nd St - 49,330 CPD

Close to high trafficked WA-18 [40,030 CPD]

· Contact Brokers for More Details!

|              |            | \$                |                    |
|--------------|------------|-------------------|--------------------|
| Regis - 2024 | Population | Average HH Income | Daytime Population |
| Mile 1       | 10,062     | \$170,303         | 5,855              |
| Mile 3       | 57,719     | \$170,823         | 22,950             |
| Mile 5       | 176,411    | \$156,991         | 68,637             |