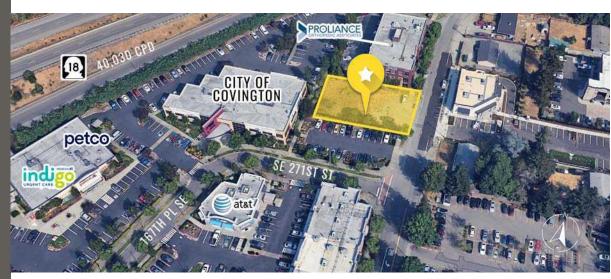

## 27025 168TH PL SE

• For Sale: \$500,000

Parcel Number: 0766000140

Proposed Land 9,954 SF

• SE 272nd St - 49,330 CPD

Close to high trafficked WA-18 [40,030 CPD]

· Contact Brokers for More Details!

|              |            | \$                |                    |
|--------------|------------|-------------------|--------------------|
| Regis - 2024 | Population | Average HH Income | Daytime Population |
| Mile 1       | 10,062     | \$170,303         | 5,855              |
| Mile 3       | 57,719     | \$170,823         | 22,950             |
| Mile 5       | 176,411    | \$156,991         | 68,637             |

- Commercial (MC)
- Intended uses include but are not limited to: Medical, Dental, Veterinary, townhomes/ apartments, schools, general retail and rental, childcare, restaurants, car washes and more!
- Click below for more information about the commercial zone.