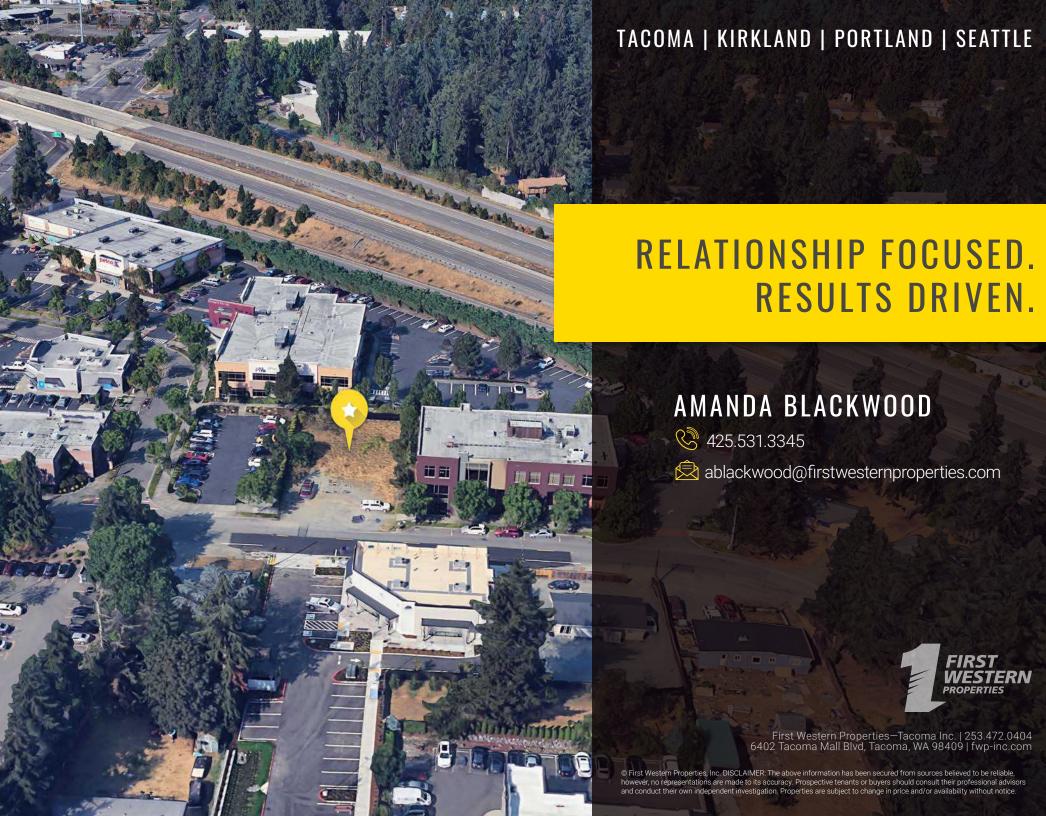

## 27025 168TH PL SE

• For Sale: \$500,000

Parcel Number: 0766000140

Proposed Land 9,954 SF

• SE 272nd St - 49,330 CPD

Close to high trafficked WA-18 [40,030 CPD]

· Contact Brokers for More Details!

|              |            | \$                |                    |
|--------------|------------|-------------------|--------------------|
| Regis - 2024 | Population | Average HH Income | Daytime Population |
| Mile 1       | 10,062     | \$170,303         | 5,855              |
| Mile 3       | 57,719     | \$170,823         | 22,950             |
| Mile 5       | 176,411    | \$156,991         | 68,637             |