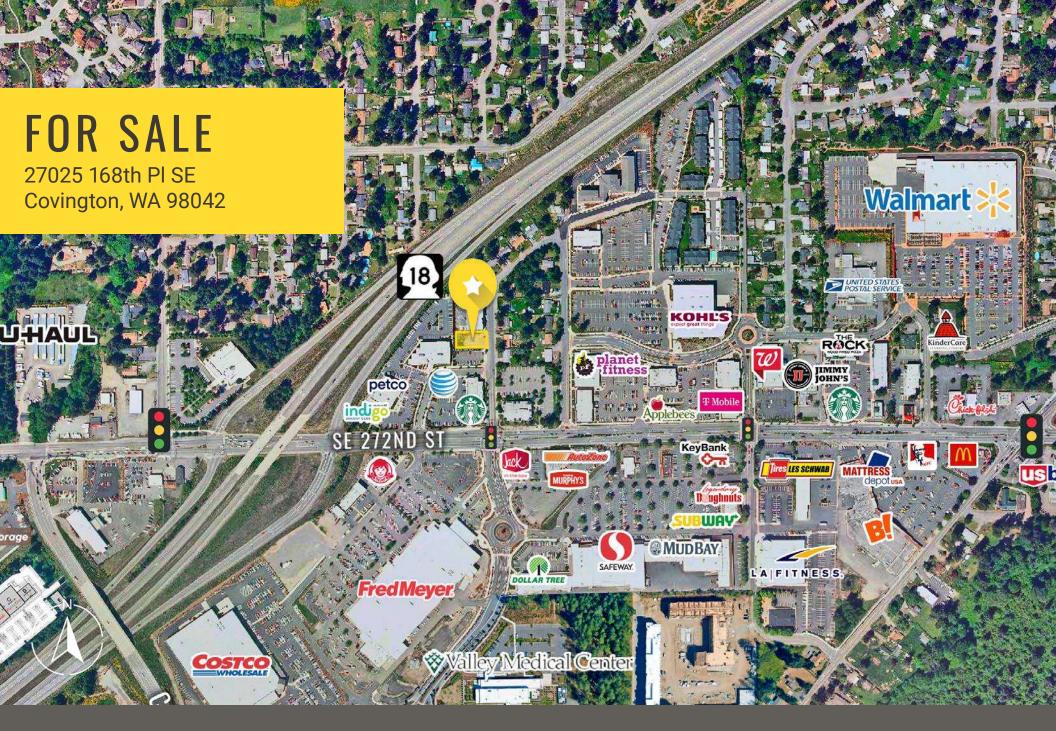

COVINGTON LAND FOR SALE

Amanda Blackwood

## 27025 168TH PL SE

• For Sale: \$500,000

Parcel Number: 0766000140

Proposed Land 9,954 SF

• SE 272nd St - 49,330 CPD

Close to high trafficked WA-18 [40,030 CPD]

· Contact Brokers for More Details!

|              |            | \$                |                    |
|--------------|------------|-------------------|--------------------|
| Regis - 2024 | Population | Average HH Income | Daytime Population |
| Mile 1       | 10,062     | \$170,303         | 5,855              |
| Mile 3       | 57,719     | \$170,823         | 22,950             |
| Mile 5       | 176,411    | \$156,991         | 68,637             |

Close to HWY 18 40,030 CPD

Moments away from Major Tenants

49,330 CPD SE 272nd Street

while holding onto small town character. There has been rapid population growth fueling the retail industry, on which much of the city's income depends.