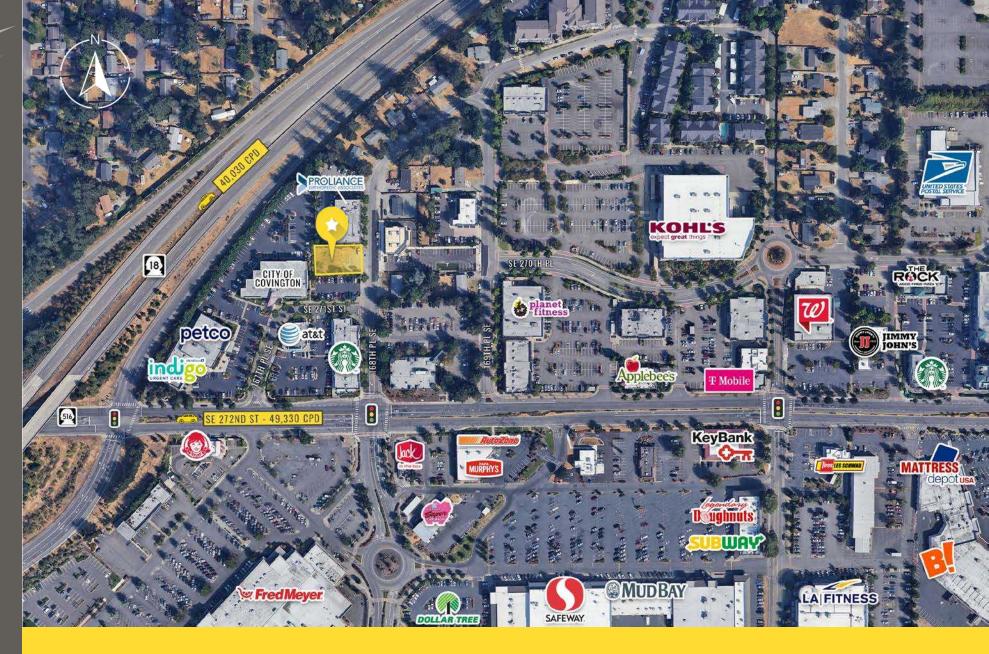

## 27025 168TH PL SE

• For Sale: \$500,000

Parcel Number: 0766000140

Proposed Land 9,954 SF

• SE 272nd St - 49,330 CPD

Close to high trafficked WA-18 [40,030 CPD]

· Contact Brokers for More Details!

|              |            | \$                |                    |
|--------------|------------|-------------------|--------------------|
| Regis - 2024 | Population | Average HH Income | Daytime Population |
| Mile 1       | 10,062     | \$170,303         | 5,855              |
| Mile 3       | 57,719     | \$170,823         | 22,950             |
| Mile 5       | 176,411    | \$156,991         | 68,637             |

Close to HWY 18 40,030 CPD

Moments away from Major Tenants

49,330 CPD SE 272nd Street

while holding onto small town character. There has been rapid population growth fueling the retail industry, on which much of the city's income depends.