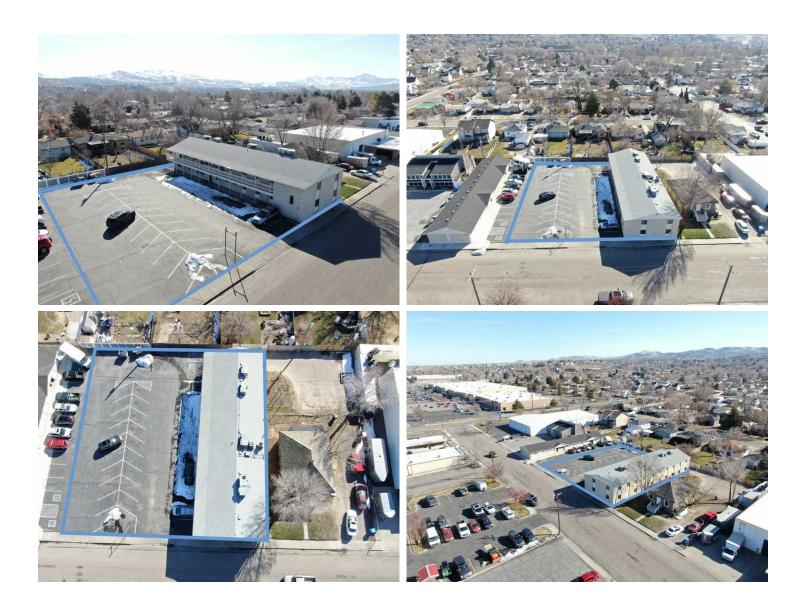

# 636 Pershing Ave, Pocatello, ID

## Highlights

- · Centrally located near arterial through Pocatello
- Easy access just off Yellowstone Highway
- · Surrounded by many national and regional retailers

Colliers

- Pylon signage available
- Multi-use building with three residential 2 Bed/1 Bath units approximately 5,529 SF of vacant office space

## Property Information

| Property Type        | Investment |
|----------------------|------------|
| <b>Building Size</b> | 8,058 SF   |
| Land Size            | 0.46 Acre  |
| Parking              | 3.84/1,000 |
| Price/SF             | \$86.87    |
| Access               | Call Agent |