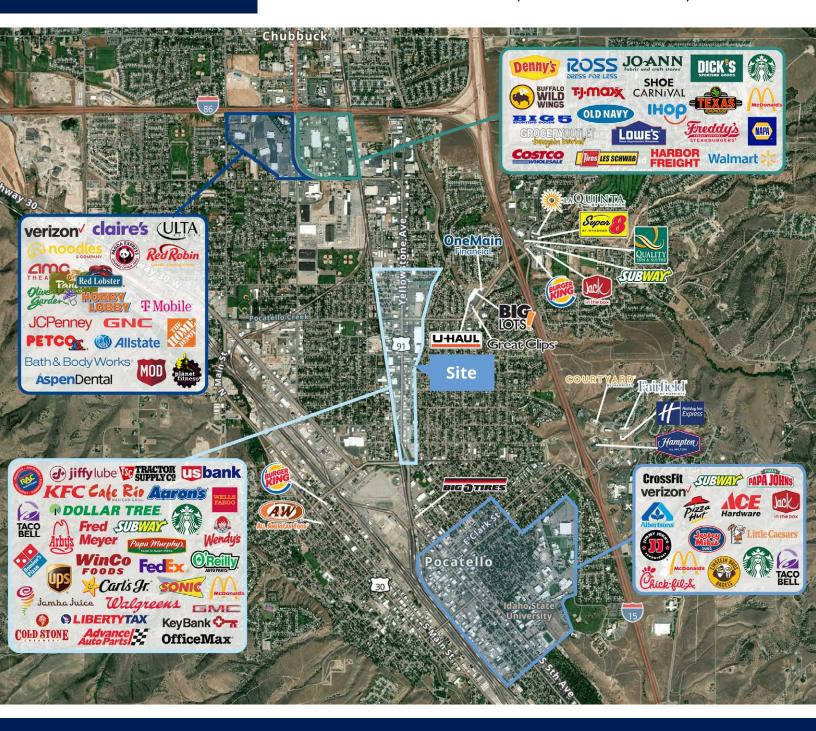

## Highlights

- · Centrally located near arterial through Pocatello
- Easy access just off Yellowstone Highway
- · Surrounded by many national and regional retailers

Colliers

- Pylon signage available
- Multi-use building with three residential 2 Bed/1 Bath units approximately 5,529 SF of vacant office space

## Location

Google Map

Street View

2043 E Center Street Pocatello, Idaho 83201 208 951 2100 colliers.com/idaho This document has been prepared by Colliers for advertising and general information only. Colliers makes no guarantees, representations or warranties of any kind, expressed or implied, regarding the information including, but not limited to, warranties of content, accuracy and reliability. Any interested party should undertake their own inquiries as to the accuracy of the information. Colliers excludes unequivocally all inferred or implied terms, conditions and warranties arising out of this document and excludes all liability for loss and damages arising there from. This publication is the copyrighted property of Colliers and / or its licensor(s). © 2024. All rights reserved. This communication is not intended to cause or induce breach of an existing listing agreement. Colliers Portneuf Valley, LLC.